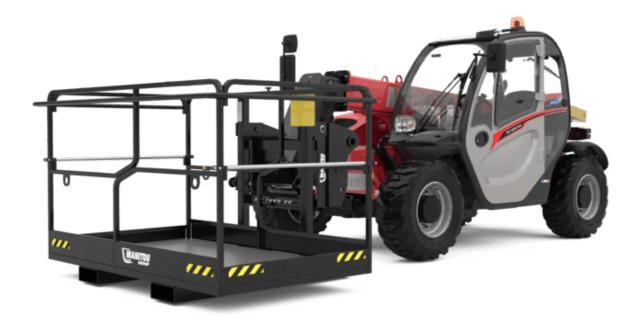

# MT 625 HA

|                                             | MT 625 HA Created on 20 May 2024 at 14.30.00 01 |
|---------------------------------------------|-------------------------------------------------|
| Capacities                                  | Metric                                          |
| Max. capacity                               | 2500 kg                                         |
| Max. lifting height                         | 5.85 m                                          |
| Max. outreach                               | 3.40 m                                          |
| Breakout force with bucket                  | 3427 daN                                        |
| Weight and dimensions                       |                                                 |
| Overall length to carriage                  | l11 3.90 m                                      |
| Length to face of forks                     | 12 3.90 m                                       |
| Overall width                               | b1 1.81 m                                       |
| Overall height                              | h17 1.92 m                                      |
| Wheelbase                                   | y 2.30 m                                        |
| Ground clearance                            | m4 0.33 m                                       |
| Overall cab width                           | b4 0.79 m                                       |
| Tilt-up angle                               | a4 12 °                                         |
| Tilt-down angle                             | a5 117 °                                        |
| External turning radius (over tyres)        | Wa1 3.31 m                                      |
| Unladen weight                              | 5130 kg                                         |
| Overall weight                              | 4800 kg                                         |
| Tires type                                  | Pneumatic                                       |
| Standard tires                              | Solideal 12-16,5 12PR SKS XT TL                 |
| Forks length / width / section Performances | I / e / s 1200 mm x 125 mm / 45 mm              |
| Lifting                                     | 7.80 s                                          |
| Lowering                                    | 7.80 S<br>5.50 S                                |
| Extension                                   | 5.40 s                                          |
| Retraction                                  | 3.50 s                                          |
| Crowd                                       | 3 s                                             |
| Dump                                        | 3 \$                                            |
| Engine                                      |                                                 |
| Engine brand                                | Kubota                                          |
| Engine norm                                 | Stage V                                         |
| Engine model                                | V3307-CR-TE5B                                   |
| Number of cylinders / Capacity of cylinders | 4 - 3331 cm³                                    |
| I.C. Engine power rating - Power            | 75 Hp / 55.40 kW                                |
| Max. torque / Engine rotation               | 265 Nm @ 1400 rpm                               |
| Drawbar pull (Laden)                        | 3550 daN                                        |
| Electric circuit                            |                                                 |
| Battery voltage                             | 12 V                                            |
| 12V Battery capacity                        | 110 Ah                                          |
| Transmission                                |                                                 |
| Transmission type                           | Hydrostatic                                     |
| Number of gears (forward / reverse)         | 2/2                                             |
| Max. travel speed                           | 24.90 km/h                                      |
| Parking brake                               | Automatic negative parking brake                |
| Service brake                               | Oil-Immersed multi-discs braking on front axles |
| Axle Manufacturer                           | Dana                                            |
| Hydraulics                                  |                                                 |
| Hydraulic pump type                         | Gear pump                                       |
| Hydraulic flow / Pressure                   | 90 l/min-235 bar                                |
| Tank capacities                             | 11.00                                           |
| Engine oil                                  | 11.20                                           |
| Hydraulic oil                               | 1151                                            |
| Fuel tank Noise and vibration               | 631                                             |
| Noise at driving position (LpA)             | 76 dB                                           |
| Noise to environment (LwA)                  | 70 UB<br>104 dB                                 |
| Vibration on hands/arms                     | < 2.50 m/s <sup>2</sup>                         |
| Compatible platform                         | × 2.00 m/s                                      |
| Platform capacity                           | Q 365 kg                                        |
| Number of people                            | 3                                               |
| Platform dimensions (length x width)        | lp / ep 2000 m x 1200 m                         |
| Platform weight*                            | 410 kg                                          |
| Miscellaneous                               |                                                 |
| Steering wheels (front / rear)              | 2/2                                             |
| Drive wheels (front / rear)                 | 2/2                                             |
| Safety cab homologation                     | ROPS - FOPS level 1 cab                         |
| Controls                                    | JSM                                             |
| Additional information                      | Data indicated with basket basket, except max.  |
| Additional information                      | capacity, lifting height and offset.            |

Data indicated with basket basket, except max. capacity, lifting height and offset.