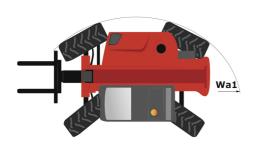

# MT 625 HA

|                                             | MT 625 HA Created on 20 May 2024 at 14.30.00 01 |
|---------------------------------------------|-------------------------------------------------|
| Capacities                                  | Metric                                          |
| Max. capacity                               | 2500 kg                                         |
| Max. lifting height                         | 5.85 m                                          |
| Max. outreach                               | 3.40 m                                          |
| Breakout force with bucket                  | 3427 daN                                        |
| Weight and dimensions                       |                                                 |
| Overall length to carriage                  | l11 3.90 m                                      |
| Length to face of forks                     | 12 3.90 m                                       |
| Overall width                               | b1 1.81 m                                       |
| Overall height                              | h17 1.92 m                                      |
| Wheelbase                                   | y 2.30 m                                        |
| Ground clearance                            | m4 0.33 m                                       |
| Overall cab width                           | b4 0.79 m                                       |
| Tilt-up angle                               | a4 12 °                                         |
| Tilt-down angle                             | a5 117 °                                        |
| External turning radius (over tyres)        | Wa1 3.31 m                                      |
| Unladen weight                              | 5130 kg                                         |
| Overall weight                              | 4800 kg                                         |
| Tires type                                  | Pneumatic                                       |
| Standard tires                              | Solideal 12-16,5 12PR SKS XT TL                 |
| Forks length / width / section Performances | I / e / s 1200 mm x 125 mm / 45 mm              |
| Lifting                                     | 7.80 s                                          |
| Lowering                                    | 7.80 S<br>5.50 S                                |
| Extension                                   | 5.40 s                                          |
| Retraction                                  | 3.50 s                                          |
| Crowd                                       | 3 s                                             |
| Dump                                        | 3 \$                                            |
| Engine                                      |                                                 |
| Engine brand                                | Kubota                                          |
| Engine norm                                 | Stage V                                         |
| Engine model                                | V3307-CR-TE5B                                   |
| Number of cylinders / Capacity of cylinders | 4 - 3331 cm³                                    |
| I.C. Engine power rating - Power            | 75 Hp / 55.40 kW                                |
| Max. torque / Engine rotation               | 265 Nm @ 1400 rpm                               |
| Drawbar pull (Laden)                        | 3550 daN                                        |
| Electric circuit                            |                                                 |
| Battery voltage                             | 12 V                                            |
| 12V Battery capacity                        | 110 Ah                                          |
| Transmission                                |                                                 |
| Transmission type                           | Hydrostatic                                     |
| Number of gears (forward / reverse)         | 2/2                                             |
| Max. travel speed                           | 24.90 km/h                                      |
| Parking brake                               | Automatic negative parking brake                |
| Service brake                               | Oil-Immersed multi-discs braking on front axles |
| Axle Manufacturer                           | Dana                                            |
| Hydraulics                                  |                                                 |
| Hydraulic pump type                         | Gear pump                                       |
| Hydraulic flow / Pressure                   | 90 l/min-235 bar                                |
| Tank capacities                             | 11.00                                           |
| Engine oil                                  | 11.20                                           |
| Hydraulic oil                               | 1151                                            |
| Fuel tank Noise and vibration               | 631                                             |
| Noise at driving position (LpA)             | 76 dB                                           |
| Noise to environment (LwA)                  | 70 UB<br>104 dB                                 |
| Vibration on hands/arms                     | < 2.50 m/s <sup>2</sup>                         |
| Compatible platform                         | × 2.00 m/s                                      |
| Platform capacity                           | Q 365 kg                                        |
| Number of people                            | 3                                               |
| Platform dimensions (length x width)        | lp / ep 2000 m x 1200 m                         |
| Platform weight*                            | 410 kg                                          |
| Miscellaneous                               |                                                 |
| Steering wheels (front / rear)              | 2/2                                             |
| Drive wheels (front / rear)                 | 2/2                                             |
| Safety cab homologation                     | ROPS - FOPS level 1 cab                         |
| Controls                                    | JSM                                             |
| Additional information                      | Data indicated with basket basket, except max.  |
| Additional information                      | capacity, lifting height and offset.            |