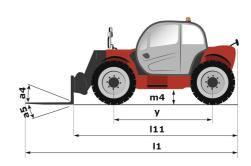

# MT 625 HA

|                                             | MT 625 HA Created on 20 May 2024 at 14.30.00 01 |
|---------------------------------------------|-------------------------------------------------|
| Capacities                                  | Metric                                          |
| Max. capacity                               | 2500 kg                                         |
| Max. lifting height                         | 5.85 m                                          |
| Max. outreach                               | 3.40 m                                          |
| Breakout force with bucket                  | 3427 daN                                        |
| Weight and dimensions                       |                                                 |
| Overall length to carriage                  | l11 3.90 m                                      |
| Length to face of forks                     | 12 3.90 m                                       |
| Overall width                               | b1 1.81 m                                       |
| Overall height                              | h17 1.92 m                                      |
| Wheelbase                                   | y 2.30 m                                        |
| Ground clearance                            | m4 0.33 m                                       |
| Overall cab width                           | b4 0.79 m                                       |
| Tilt-up angle                               | a4 12 °                                         |
| Tilt-down angle                             | a5 117 °                                        |
| External turning radius (over tyres)        | Wa1 3.31 m                                      |
| Unladen weight                              | 5130 kg                                         |
| Overall weight                              | 4800 kg                                         |
| Tires type                                  | Pneumatic                                       |
| Standard tires                              | Solideal 12-16,5 12PR SKS XT TL                 |
| Forks length / width / section Performances | I / e / s 1200 mm x 125 mm / 45 mm              |
| Lifting                                     | 7.80 s                                          |
| Lowering                                    | 7.80 S<br>5.50 S                                |
| Extension                                   | 5.40 s                                          |
| Retraction                                  | 3.50 s                                          |
| Crowd                                       | 3 s                                             |
| Dump                                        | 3 \$                                            |
| Engine                                      |                                                 |
| Engine brand                                | Kubota                                          |
| Engine norm                                 | Stage V                                         |
| Engine model                                | V3307-CR-TE5B                                   |
| Number of cylinders / Capacity of cylinders | 4 - 3331 cm³                                    |
| I.C. Engine power rating - Power            | 75 Hp / 55.40 kW                                |
| Max. torque / Engine rotation               | 265 Nm @ 1400 rpm                               |
| Drawbar pull (Laden)                        | 3550 daN                                        |
| Electric circuit                            |                                                 |
| Battery voltage                             | 12 V                                            |
| 12V Battery capacity                        | 110 Ah                                          |
| Transmission                                |                                                 |
| Transmission type                           | Hydrostatic                                     |
| Number of gears (forward / reverse)         | 2/2                                             |
| Max. travel speed                           | 24.90 km/h                                      |
| Parking brake                               | Automatic negative parking brake                |
| Service brake                               | Oil-Immersed multi-discs braking on front axles |
| Axle Manufacturer                           | Dana                                            |
| Hydraulics                                  |                                                 |
| Hydraulic pump type                         | Gear pump                                       |
| Hydraulic flow / Pressure                   | 90 l/min-235 bar                                |
| Tank capacities                             | 11.00                                           |
| Engine oil                                  | 11.20                                           |
| Hydraulic oil                               | 1151                                            |
| Fuel tank Noise and vibration               | 631                                             |
| Noise at driving position (LpA)             | 76 dB                                           |
| Noise to environment (LwA)                  | 70 UB<br>104 dB                                 |
| Vibration on hands/arms                     | < 2.50 m/s <sup>2</sup>                         |
| Compatible platform                         | × 2.00 m/s                                      |
| Platform capacity                           | Q 365 kg                                        |
| Number of people                            | 3                                               |
| Platform dimensions (length x width)        | lp / ep 2000 m x 1200 m                         |
| Platform weight*                            | 410 kg                                          |
| Miscellaneous                               |                                                 |
| Steering wheels (front / rear)              | 2/2                                             |
| Drive wheels (front / rear)                 | 2/2                                             |
| Safety cab homologation                     | ROPS - FOPS level 1 cab                         |
| Controls                                    | JSM                                             |
| Additional information                      | Data indicated with basket basket, except max.  |
| Additional information                      | capacity, lifting height and offset.            |

## MT 625 HA - Dimensional drawing