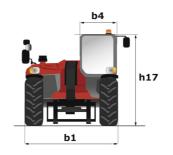

# MT 625 HA

|                                             | MT 625 HA Created on 20 May 2024 at 14.30.00 01 |
|---------------------------------------------|-------------------------------------------------|
| Capacities                                  | Metric                                          |
| Max. capacity                               | 2500 kg                                         |
| Max. lifting height                         | 5.85 m                                          |
| Max. outreach                               | 3.40 m                                          |
| Breakout force with bucket                  | 3427 daN                                        |
| Weight and dimensions                       |                                                 |
| Overall length to carriage                  | l11 3.90 m                                      |
| Length to face of forks                     | 12 3.90 m                                       |
| Overall width                               | b1 1.81 m                                       |
| Overall height                              | h17 1.92 m                                      |
| Wheelbase                                   | y 2.30 m                                        |
| Ground clearance                            | m4 0.33 m                                       |
| Overall cab width                           | b4 0.79 m                                       |
| Tilt-up angle                               | a4 12 °                                         |
| Tilt-down angle                             | a5 117 °                                        |
| External turning radius (over tyres)        | Wa1 3.31 m                                      |
| Unladen weight                              | 5130 kg                                         |
| Overall weight                              | 4800 kg                                         |
| Tires type                                  | Pneumatic                                       |
| Standard tires                              | Solideal 12-16,5 12PR SKS XT TL                 |
| Forks length / width / section Performances | I / e / s 1200 mm x 125 mm / 45 mm              |
| Lifting                                     | 7.80 s                                          |
| Lowering                                    | 7.80 S<br>5.50 S                                |
| Extension                                   | 5.40 s                                          |
| Retraction                                  | 3.50 s                                          |
| Crowd                                       | 3 s                                             |
| Dump                                        | 3 \$                                            |
| Engine                                      |                                                 |
| Engine brand                                | Kubota                                          |
| Engine norm                                 | Stage V                                         |
| Engine model                                | V3307-CR-TE5B                                   |
| Number of cylinders / Capacity of cylinders | 4 - 3331 cm³                                    |
| I.C. Engine power rating - Power            | 75 Hp / 55.40 kW                                |
| Max. torque / Engine rotation               | 265 Nm @ 1400 rpm                               |
| Drawbar pull (Laden)                        | 3550 daN                                        |
| Electric circuit                            |                                                 |
| Battery voltage                             | 12 V                                            |
| 12V Battery capacity                        | 110 Ah                                          |
| Transmission                                |                                                 |
| Transmission type                           | Hydrostatic                                     |
| Number of gears (forward / reverse)         | 2/2                                             |
| Max. travel speed                           | 24.90 km/h                                      |
| Parking brake                               | Automatic negative parking brake                |
| Service brake                               | Oil-Immersed multi-discs braking on front axles |
| Axle Manufacturer                           | Dana                                            |
| Hydraulics                                  |                                                 |
| Hydraulic pump type                         | Gear pump                                       |
| Hydraulic flow / Pressure                   | 90 l/min-235 bar                                |
| Tank capacities                             | 11.00                                           |
| Engine oil                                  | 11.20                                           |
| Hydraulic oil                               | 1151                                            |
| Fuel tank Noise and vibration               | 631                                             |
| Noise at driving position (LpA)             | 76 dB                                           |
| Noise to environment (LwA)                  | 70 UB<br>104 dB                                 |
| Vibration on hands/arms                     | < 2.50 m/s <sup>2</sup>                         |
| Compatible platform                         | × 2.00 m/s                                      |
| Platform capacity                           | Q 365 kg                                        |
| Number of people                            | 3                                               |
| Platform dimensions (length x width)        | lp / ep 2000 m x 1200 m                         |
| Platform weight*                            | 410 kg                                          |
| Miscellaneous                               |                                                 |
| Steering wheels (front / rear)              | 2/2                                             |
| Drive wheels (front / rear)                 | 2/2                                             |
| Safety cab homologation                     | ROPS - FOPS level 1 cab                         |
| Controls                                    | JSM                                             |
| Additional information                      | Data indicated with basket basket, except max.  |
| Additional information                      | capacity, lifting height and offset.            |

## MT 625 HA - Dimensional drawing