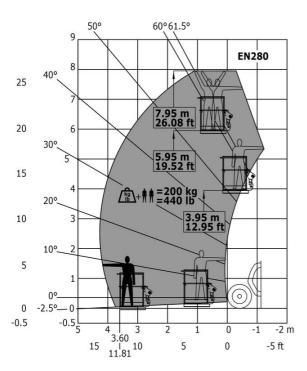

|
| Drive wheels (front / rear)                 | 2/2                                             |
| Safety cab homologation                     | ROPS - FOPS level 1 cab                         |
| Controls                                    | JSM                                             |
| Additional information                      | Data indicated with basket basket, except max.  |
| Additional information                      | capacity, lifting height and offset.            |

Data indicated with basket basket, except max. capacity, lifting height and offset.

## MT 625 HA - Dimensional drawing







#### MT 625 HA - Load chart

#### Machine on tyres with forks Metric



#### Machine with Man basket - Metric



## Load Chart metric







#### **Head Office**

B.P. 249 - 430 rue de l'Aubinière 44150 Ancenis Cedex - France Tel: +33 (0)2 40 09 10 11 - Fax: +33 (0)2 40 09 10 97 www.manitou.com



This publication provides a description of the configuration versions and options for Manitou products, which may differ for equipment. The equipment presented in this brochure may be part of a series, as an option, or it may not be available, depending on the versions. Manitou reserves the right, at any time and without notice, to amend the specifications described and represented. The specifications provided do not bind the manufacturer. For more details, please contact your Manitou agent. This is not a contractually binding document. The presentation of the products is not contractually binding. List of specifications non-exh