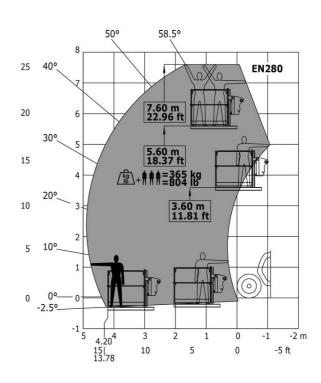

rear)              | 2/2                                             |
| Drive wheels (front / rear)                 | 2/2                                             |
| Safety cab homologation                     | ROPS - FOPS level 1 cab                         |
| Controls                                    | JSM                                             |
| Additional information                      | Data indicated with basket basket, except max.  |
| Additional information                      | capacity, lifting height and offset.            |

Data indicated with basket basket, except max. capacity, lifting height and offset.

## MT 625 HA - Dimensional drawing







#### MT 625 HA - Load chart

#### Machine on tyres with forks Metric



#### Machine with Man basket - Metric



## Load Chart metric







#### **Head Office**

B.P. 249 - 430 rue de l'Aubinière 44150 Ancenis Cedex - France Tel: +33 (0)2 40 09 10 11 - Fax: +33 (0)2 40 09 10 97 www.manitou.com



This publication provides a description of the configuration versions and options for Manitou products, which may differ for equipment. The equipment presented in this brochure may be part of a series, as an option, or it may not be available, depending on the versions. Manitou reserves the right, at any time and without notice, to amend the specifications described and represented. The specifications provided do not bind the manufacturer. For more details, please contact your Manitou agent. This is not a contractually binding document. The presentation of the products is not contractually binding. List o