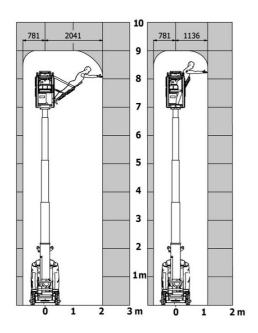

## 90 V'Air - Load chart

#### Load Chart for MEWP Metric

# 90 V'AIR

| 90 V                                                  |         | TAIR Created on December 4, 2024 at 6.44 AWI OTC                                                                     |  |
|-------------------------------------------------------|---------|----------------------------------------------------------------------------------------------------------------------|--|
| Capacities                                            |         | Metric                                                                                                               |  |
| Working height                                        | h21     | 9 m                                                                                                                  |  |
| Platform height                                       | h7      | 7 m                                                                                                                  |  |
| Max. outreach                                         |         | 2.04 m                                                                                                               |  |
| Platform capacity                                     | Q       | 230 kg                                                                                                               |  |
| Turret rotation                                       |         | 350 °                                                                                                                |  |
| Number of people (indoor / outdoor)                   |         | 2/2                                                                                                                  |  |
| Weight and dimensions                                 |         |                                                                                                                      |  |
| Platform weight*                                      |         | 2710 kg                                                                                                              |  |
| Platform dimensions (length x width)                  | lp / ep | 0.95 m x 0.68 m                                                                                                      |  |
| Floor height (access)                                 | h20     | 1.03 m                                                                                                               |  |
| Overall length                                        | l1      | 2.31 m                                                                                                               |  |
| Overall width                                         | b1      | 1.10 m                                                                                                               |  |
| Overall height                                        | h17     | 2.31 m                                                                                                               |  |
| Counterweight offset (turret at 90Ű)                  | a7      | 0.04 m                                                                                                               |  |
| Counterweight Oversize / Reach                        |         | 0.05 m                                                                                                               |  |
| External turning radius                               | Wa3     | 1.98 m                                                                                                               |  |
| Ground clearance at centre of wheelbase               | m2      | 0.09 m                                                                                                               |  |
| Wheelbase                                             | у       | 1.20 m                                                                                                               |  |
| Performances                                          |         |                                                                                                                      |  |
| Drive speed - stowed                                  |         | 4.50 km/h                                                                                                            |  |
| Drive speed - raised                                  |         | 0.60 km/h                                                                                                            |  |
| Gradeability                                          |         | 25 %                                                                                                                 |  |
| Permissible leveling                                  |         | 2 °                                                                                                                  |  |
| Wheels                                                |         |                                                                                                                      |  |
| Tires type                                            |         | Non marking                                                                                                          |  |
| Standard tires                                        |         | 406 x 127 mm                                                                                                         |  |
| Drive wheels (front / rear)                           |         | 0 / 2                                                                                                                |  |
| Steering wheels (front / rear)                        |         | 2 / 0                                                                                                                |  |
| Braking wheels (front / rear)                         |         | 0 / 2                                                                                                                |  |
| Engine/Battery                                        |         |                                                                                                                      |  |
| Electric engine power rating                          |         | 2 x 1.50 kW                                                                                                          |  |
| Number of hydraulic pump / Capacity of hydraulic pump |         | 2 x 4.20 cm <sup>3</sup>                                                                                             |  |
| Battery voltage                                       |         | 24 V                                                                                                                 |  |
| Battery capacity                                      |         | 250 Ah                                                                                                               |  |
| On-board charger (V / A)                              |         | 24 V / 30 A                                                                                                          |  |
| Miscellaneous                                         |         |                                                                                                                      |  |
| Number of cycles with STD Battery (HIRD)              |         | 39                                                                                                                   |  |
| Ground Pressure                                       |         | 11.30 dan/cm2                                                                                                        |  |
| Hydraulic Pressure                                    |         | 140 bar                                                                                                              |  |
| Hydraulic tank capacity                               |         | 22 I                                                                                                                 |  |
| Standards compliance                                  |         |                                                                                                                      |  |
| This machine is in compliance with:                   |         | European directives: 2006/42/EC- Machinery<br>(revised EN280:2013) - 2004/108/EC (EMC) -<br>2006/95/EC (Low voltage) |  |