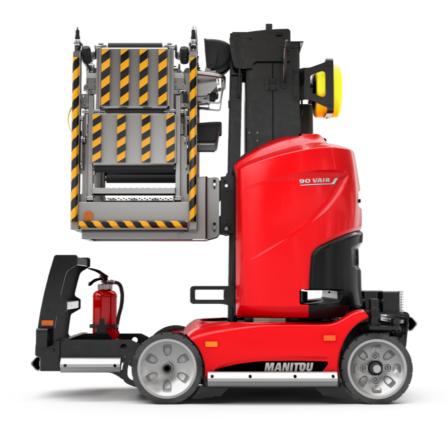

Technical sheet:

# 90 V'AIR

| 90 V                                                  |         | TAIR Created on December 4, 2024 at 6.44 AWI OTC                                                                     |  |
|-------------------------------------------------------|---------|----------------------------------------------------------------------------------------------------------------------|--|
| Capacities                                            |         | Metric                                                                                                               |  |
| Working height                                        | h21     | 9 m                                                                                                                  |  |
| Platform height                                       | h7      | 7 m                                                                                                                  |  |
| Max. outreach                                         |         | 2.04 m                                                                                                               |  |
| Platform capacity                                     | Q       | 230 kg                                                                                                               |  |
| Turret rotation                                       |         | 350 °                                                                                                                |  |
| Number of people (indoor / outdoor)                   |         | 2/2                                                                                                                  |  |
| Weight and dimensions                                 |         |                                                                                                                      |  |
| Platform weight*                                      |         | 2710 kg                                                                                                              |  |
| Platform dimensions (length x width)                  | lp / ep | 0.95 m x 0.68 m                                                                                                      |  |
| Floor height (access)                                 | h20     | 1.03 m                                                                                                               |  |
| Overall length                                        | l1      | 2.31 m                                                                                                               |  |
| Overall width                                         | b1      | 1.10 m                                                                                                               |  |
| Overall height                                        | h17     | 2.31 m                                                                                                               |  |
| Counterweight offset (turret at 90Ű)                  | a7      | 0.04 m                                                                                                               |  |
| Counterweight Oversize / Reach                        |         | 0.05 m                                                                                                               |  |
| External turning radius                               | Wa3     | 1.98 m                                                                                                               |  |
| Ground clearance at centre of wheelbase               | m2      | 0.09 m                                                                                                               |  |
| Wheelbase                                             | у       | 1.20 m                                                                                                               |  |
| Performances                                          |         |                                                                                                                      |  |
| Drive speed - stowed                                  |         | 4.50 km/h                                                                                                            |  |
| Drive speed - raised                                  |         | 0.60 km/h                                                                                                            |  |
| Gradeability                                          |         | 25 %                                                                                                                 |  |
| Permissible leveling                                  |         | 2 °                                                                                                                  |  |
| Wheels                                                |         |                                                                                                                      |  |
| Tires type                                            |         | Non marking                                                                                                          |  |
| Standard tires                                        |         | 406 x 127 mm                                                                                                         |  |
| Drive wheels (front / rear)                           |         | 0 / 2                                                                                                                |  |
| Steering wheels (front / rear)                        |         | 2 / 0                                                                                                                |  |
| Braking wheels (front / rear)                         |         | 0 / 2                                                                                                                |  |
| Engine/Battery                                        |         |                                                                                                                      |  |
| Electric engine power rating                          |         | 2 x 1.50 kW                                                                                                          |  |
| Number of hydraulic pump / Capacity of hydraulic pump |         | 2 x 4.20 cm <sup>3</sup>                                                                                             |  |
| Battery voltage                                       |         | 24 V                                                                                                                 |  |
| Battery capacity                                      |         | 250 Ah                                                                                                               |  |
| On-board charger (V / A)                              |         | 24 V / 30 A                                                                                                          |  |
| Miscellaneous                                         |         |                                                                                                                      |  |
| Number of cycles with STD Battery (HIRD)              |         | 39                                                                                                                   |  |
| Ground Pressure                                       |         | 11.30 dan/cm2                                                                                                        |  |
| Hydraulic Pressure                                    |         | 140 bar                                                                                                              |  |
| Hydraulic tank capacity                               |         | 22 I                                                                                                                 |  |
| Standards compliance                                  |         |                                                                                                                      |  |
| This machine is in compliance with:                   |         | European directives: 2006/42/EC- Machinery<br>(revised EN280:2013) - 2004/108/EC (EMC) -<br>2006/95/EC (Low voltage) |  |