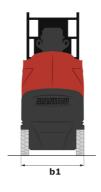

# 90 V'AIR

| 90 V                                                  |         | TAIR Created on December 4, 2024 at 6.44 AWI OTC                                                                     |  |
|-------------------------------------------------------|---------|----------------------------------------------------------------------------------------------------------------------|--|
| Capacities                                            |         | Metric                                                                                                               |  |
| Working height                                        | h21     | 9 m                                                                                                                  |  |
| Platform height                                       | h7      | 7 m                                                                                                                  |  |
| Max. outreach                                         |         | 2.04 m                                                                                                               |  |
| Platform capacity                                     | Q       | 230 kg                                                                                                               |  |
| Turret rotation                                       |         | 350 °                                                                                                                |  |
| Number of people (indoor / outdoor)                   |         | 2/2                                                                                                                  |  |
| Weight and dimensions                                 |         |                                                                                                                      |  |
| Platform weight*                                      |         | 2710 kg                                                                                                              |  |
| Platform dimensions (length x width)                  | lp / ep | 0.95 m x 0.68 m                                                                                                      |  |
| Floor height (access)                                 | h20     | 1.03 m                                                                                                               |  |
| Overall length                                        | l1      | 2.31 m                                                                                                               |  |
| Overall width                                         | b1      | 1.10 m                                                                                                               |  |
| Overall height                                        | h17     | 2.31 m                                                                                                               |  |
| Counterweight offset (turret at 90Ű)                  | a7      | 0.04 m                                                                                                               |  |
| Counterweight Oversize / Reach                        |         | 0.05 m                                                                                                               |  |
| External turning radius                               | Wa3     | 1.98 m                                                                                                               |  |
| Ground clearance at centre of wheelbase               | m2      | 0.09 m                                                                                                               |  |
| Wheelbase                                             | у       | 1.20 m                                                                                                               |  |
| Performances                                          |         |                                                                                                                      |  |
| Drive speed - stowed                                  |         | 4.50 km/h                                                                                                            |  |
| Drive speed - raised                                  |         | 0.60 km/h                                                                                                            |  |
| Gradeability                                          |         | 25 %                                                                                                                 |  |
| Permissible leveling                                  |         | 2 °                                                                                                                  |  |
| Wheels                                                |         |                                                                                                                      |  |
| Tires type                                            |         | Non marking                                                                                                          |  |
| Standard tires                                        |         | 406 x 127 mm                                                                                                         |  |
| Drive wheels (front / rear)                           |         | 0 / 2                                                                                                                |  |
| Steering wheels (front / rear)                        |         | 2 / 0                                                                                                                |  |
| Braking wheels (front / rear)                         |         | 0 / 2                                                                                                                |  |
| Engine/Battery                                        |         |                                                                                                                      |  |
| Electric engine power rating                          |         | 2 x 1.50 kW                                                                                                          |  |
| Number of hydraulic pump / Capacity of hydraulic pump |         | 2 x 4.20 cm <sup>3</sup>                                                                                             |  |
| Battery voltage                                       |         | 24 V                                                                                                                 |  |
| Battery capacity                                      |         | 250 Ah                                                                                                               |  |
| On-board charger (V / A)                              |         | 24 V / 30 A                                                                                                          |  |
| Miscellaneous                                         |         |                                                                                                                      |  |
| Number of cycles with STD Battery (HIRD)              |         | 39                                                                                                                   |  |
| Ground Pressure                                       |         | 11.30 dan/cm2                                                                                                        |  |
| Hydraulic Pressure                                    |         | 140 bar                                                                                                              |  |
| Hydraulic tank capacity                               |         | 22 I                                                                                                                 |  |
| Standards compliance                                  |         |                                                                                                                      |  |
| This machine is in compliance with:                   |         | European directives: 2006/42/EC- Machinery<br>(revised EN280:2013) - 2004/108/EC (EMC) -<br>2006/95/EC (Low voltage) |  |