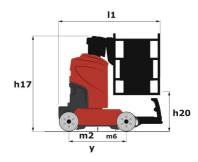

# 90 V'AIR

| 90 V                                                  |         | TAIR Created on December 4, 2024 at 6.44 AWI OTC                                                                     |  |
|-------------------------------------------------------|---------|----------------------------------------------------------------------------------------------------------------------|--|
| Capacities                                            |         | Metric                                                                                                               |  |
| Working height                                        | h21     | 9 m                                                                                                                  |  |
| Platform height                                       | h7      | 7 m                                                                                                                  |  |
| Max. outreach                                         |         | 2.04 m                                                                                                               |  |
| Platform capacity                                     | Q       | 230 kg                                                                                                               |  |
| Turret rotation                                       |         | 350 °                                                                                                                |  |
| Number of people (indoor / outdoor)                   |         | 2/2                                                                                                                  |  |
| Weight and dimensions                                 |         |                                                                                                                      |  |
| Platform weight*                                      |         | 2710 kg                                                                                                              |  |
| Platform dimensions (length x width)                  | lp / ep | 0.95 m x 0.68 m                                                                                                      |  |
| Floor height (access)                                 | h20     | 1.03 m                                                                                                               |  |
| Overall length                                        | l1      | 2.31 m                                                                                                               |  |
| Overall width                                         | b1      | 1.10 m                                                                                                               |  |
| Overall height                                        | h17     | 2.31 m                                                                                                               |  |
| Counterweight offset (turret at 90Ű)                  | a7      | 0.04 m                                                                                                               |  |
| Counterweight Oversize / Reach                        |         | 0.05 m                                                                                                               |  |
| External turning radius                               | Wa3     | 1.98 m                                                                                                               |  |
| Ground clearance at centre of wheelbase               | m2      | 0.09 m                                                                                                               |  |
| Wheelbase                                             | у       | 1.20 m                                                                                                               |  |
| Performances                                          |         |                                                                                                                      |  |
| Drive speed - stowed                                  |         | 4.50 km/h                                                                                                            |  |
| Drive speed - raised                                  |         | 0.60 km/h                                                                                                            |  |
| Gradeability                                          |         | 25 %                                                                                                                 |  |
| Permissible leveling                                  |         | 2 °                                                                                                                  |  |
| Wheels                                                |         |                                                                                                                      |  |
| Tires type                                            |         | Non marking                                                                                                          |  |
| Standard tires                                        |         | 406 x 127 mm                                                                                                         |  |
| Drive wheels (front / rear)                           |         | 0 / 2                                                                                                                |  |
| Steering wheels (front / rear)                        |         | 2 / 0                                                                                                                |  |
| Braking wheels (front / rear)                         |         | 0 / 2                                                                                                                |  |
| Engine/Battery                                        |         |                                                                                                                      |  |
| Electric engine power rating                          |         | 2 x 1.50 kW                                                                                                          |  |
| Number of hydraulic pump / Capacity of hydraulic pump |         | 2 x 4.20 cm <sup>3</sup>                                                                                             |  |
| Battery voltage                                       |         | 24 V                                                                                                                 |  |
| Battery capacity                                      |         | 250 Ah                                                                                                               |  |
| On-board charger (V / A)                              |         | 24 V / 30 A                                                                                                          |  |
| Miscellaneous                                         |         |                                                                                                                      |  |
| Number of cycles with STD Battery (HIRD)              |         | 39                                                                                                                   |  |
| Ground Pressure                                       |         | 11.30 dan/cm2                                                                                                        |  |
| Hydraulic Pressure                                    |         | 140 bar                                                                                                              |  |
| Hydraulic tank capacity                               |         | 22 I                                                                                                                 |  |
| Standards compliance                                  |         |                                                                                                                      |  |
| This machine is in compliance with:                   |         | European directives: 2006/42/EC- Machinery<br>(revised EN280:2013) - 2004/108/EC (EMC) -<br>2006/95/EC (Low voltage) |  |

## 90 V'Air - Dimensional drawing