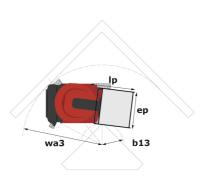

## 90 V'Air - Dimensional drawing

# 90 V'AIR

| 90 V                                                  |         | TAIR Created on December 4, 2024 at 6.44 AWI OTC                                                                     |  |
|-------------------------------------------------------|---------|----------------------------------------------------------------------------------------------------------------------|--|
| Capacities                                            |         | Metric                                                                                                               |  |
| Working height                                        | h21     | 9 m                                                                                                                  |  |
| Platform height                                       | h7      | 7 m                                                                                                                  |  |
| Max. outreach                                         |         | 2.04 m                                                                                                               |  |
| Platform capacity                                     | Q       | 230 kg                                                                                                               |  |
| Turret rotation                                       |         | 350 °                                                                                                                |  |
| Number of people (indoor / outdoor)                   |         | 2/2                                                                                                                  |  |
| Weight and dimensions                                 |         |                                                                                                                      |  |
| Platform weight*                                      |         | 2710 kg                                                                                                              |  |
| Platform dimensions (length x width)                  | lp / ep | 0.95 m x 0.68 m                                                                                                      |  |
| Floor height (access)                                 | h20     | 1.03 m                                                                                                               |  |
| Overall length                                        | l1      | 2.31 m                                                                                                               |  |
| Overall width                                         | b1      | 1.10 m                                                                                                               |  |
| Overall height                                        | h17     | 2.31 m                                                                                                               |  |
| Counterweight offset (turret at 90Ű)                  | a7      | 0.04 m                                                                                                               |  |
| Counterweight Oversize / Reach                        |         | 0.05 m                                                                                                               |  |
| External turning radius                               | Wa3     | 1.98 m                                                                                                               |  |
| Ground clearance at centre of wheelbase               | m2      | 0.09 m                                                                                                               |  |
| Wheelbase                                             | у       | 1.20 m                                                                                                               |  |
| Performances                                          |         |                                                                                                                      |  |
| Drive speed - stowed                                  |         | 4.50 km/h                                                                                                            |  |
| Drive speed - raised                                  |         | 0.60 km/h                                                                                                            |  |
| Gradeability                                          |         | 25 %                                                                                                                 |  |
| Permissible leveling                                  |         | 2 °                                                                                                                  |  |
| Wheels                                                |         |                                                                                                                      |  |
| Tires type                                            |         | Non marking                                                                                                          |  |
| Standard tires                                        |         | 406 x 127 mm                                                                                                         |  |
| Drive wheels (front / rear)                           |         | 0 / 2                                                                                                                |  |
| Steering wheels (front / rear)                        |         | 2 / 0                                                                                                                |  |
| Braking wheels (front / rear)                         |         | 0 / 2                                                                                                                |  |
| Engine/Battery                                        |         |                                                                                                                      |  |
| Electric engine power rating                          |         | 2 x 1.50 kW                                                                                                          |  |
| Number of hydraulic pump / Capacity of hydraulic pump |         | 2 x 4.20 cm <sup>3</sup>                                                                                             |  |
| Battery voltage                                       |         | 24 V                                                                                                                 |  |
| Battery capacity                                      |         | 250 Ah                                                                                                               |  |
| On-board charger (V / A)                              |         | 24 V / 30 A                                                                                                          |  |
| Miscellaneous                                         |         |                                                                                                                      |  |
| Number of cycles with STD Battery (HIRD)              |         | 39                                                                                                                   |  |
| Ground Pressure                                       |         | 11.30 dan/cm2                                                                                                        |  |
| Hydraulic Pressure                                    |         | 140 bar                                                                                                              |  |
| Hydraulic tank capacity                               |         | 22 I                                                                                                                 |  |
| Standards compliance                                  |         |                                                                                                                      |  |
| This machine is in compliance with:                   |         | European directives: 2006/42/EC- Machinery<br>(revised EN280:2013) - 2004/108/EC (EMC) -<br>2006/95/EC (Low voltage) |  |