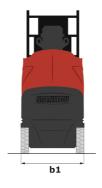

# 90 V'AIR

|                                                       | 30 PAIR OFCUTCO | 90 VAIR Greated Off November 25, 2024 at 10.06 AIVI OTC                                                              |  |
|-------------------------------------------------------|-----------------|----------------------------------------------------------------------------------------------------------------------|--|
| Capacities                                            |                 | Metric                                                                                                               |  |
| Working height                                        | h21             | 9 m                                                                                                                  |  |
| Platform height                                       | h7              | 7 m                                                                                                                  |  |
| Max. outreach                                         |                 | 2.04 m                                                                                                               |  |
| Platform capacity                                     | Q               | 230 kg                                                                                                               |  |
| Turret rotation                                       |                 | 350 °                                                                                                                |  |
| Number of people (indoor / outdoor)                   |                 | 2/2                                                                                                                  |  |
| Weight and dimensions                                 |                 |                                                                                                                      |  |
| Platform weight*                                      |                 | 2710 kg                                                                                                              |  |
| Platform dimensions (length x width)                  | lp / ep         | 0.95 m x 0.68 m                                                                                                      |  |
| Floor height (access)                                 | h20             | 1.03 m                                                                                                               |  |
| Overall length                                        | l1              | 2.31 m                                                                                                               |  |
| Overall width                                         | b1              | 1.10 m                                                                                                               |  |
| Overall height                                        | h17             | 2.31 m                                                                                                               |  |
| Counterweight offset (turret at 90Ű)                  | a7              | 0.04 m                                                                                                               |  |
| Counterweight Oversize / Reach                        |                 | 0.05 m                                                                                                               |  |
| External turning radius                               | Wa3             | 1.98 m                                                                                                               |  |
| Ground clearance at centre of wheelbase               | m2              | 0.09 m                                                                                                               |  |
| Wheelbase                                             | ٧               | 1.20 m                                                                                                               |  |
| Performances                                          |                 |                                                                                                                      |  |
| Drive speed - stowed                                  |                 | 4.50 km/h                                                                                                            |  |
| Drive speed - raised                                  |                 | 0.60 km/h                                                                                                            |  |
| Gradeability                                          |                 | 25 %                                                                                                                 |  |
| Permissible leveling                                  |                 | 2 °                                                                                                                  |  |
| Wheels                                                |                 |                                                                                                                      |  |
| Tires type                                            |                 | Non marking                                                                                                          |  |
| Standard tires                                        |                 | 406 x 127 mm                                                                                                         |  |
| Drive wheels (front / rear)                           |                 | 0 / 2                                                                                                                |  |
| Steering wheels (front / rear)                        |                 | 2 / 0                                                                                                                |  |
| Braking wheels (front / rear)                         |                 | 0 / 2                                                                                                                |  |
| Engine/Battery                                        |                 |                                                                                                                      |  |
| Electric engine power rating                          |                 | 2 x 1.50 kW                                                                                                          |  |
| Number of hydraulic pump / Capacity of hydraulic pump |                 | 2 x 4.20 cm <sup>3</sup>                                                                                             |  |
| Battery voltage                                       |                 | 24 V                                                                                                                 |  |
| Battery capacity                                      |                 | 250 Ah                                                                                                               |  |
| On-board charger (V / A)                              |                 | 24 V / 30 A                                                                                                          |  |
| Miscellaneous                                         |                 |                                                                                                                      |  |
| Number of cycles with STD Battery (HIRD)              |                 | 39                                                                                                                   |  |
| Ground Pressure                                       |                 | 11.30 dan/cm2                                                                                                        |  |
| Hydraulic Pressure                                    |                 | 140 bar                                                                                                              |  |
| Hydraulic tank capacity                               |                 | 22 I                                                                                                                 |  |
| Standards compliance                                  |                 |                                                                                                                      |  |
| This machine is in compliance with:                   |                 | European directives: 2006/42/EC- Machinery<br>(revised EN280:2013) - 2004/108/EC (EMC) -<br>2006/95/EC (Low voltage) |  |

## 90 V'Air - Dimensional drawing