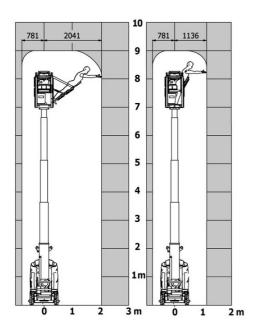

|                 | 140 bar                                                                                                              |  |
| Hydraulic tank capacity                               |                 | 22 I                                                                                                                 |  |
| Standards compliance                                  |                 |                                                                                                                      |  |
| This machine is in compliance with:                   |                 | European directives: 2006/42/EC- Machinery<br>(revised EN280:2013) - 2004/108/EC (EMC) -<br>2006/95/EC (Low voltage) |  |

## 90 V'Air - Load chart

#### Load Chart for MEWP Metric



## 90 V'Air - Dimensional drawing







## **Equipment**

| Observational                                                               |
|-----------------------------------------------------------------------------|
| Standard                                                                    |
| 2 LED front headlights with protective grille                               |
| 2 rear position headlights with LED                                         |
| 2 vertical detection radars                                                 |
| 3 anti-static braids                                                        |
| Audible alarm and illuminated indicator lamp (leveling, overload, lowering) |
| Backlit control panel                                                       |
| Battery charge in