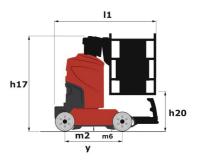

# 90 V'AIR

|                                                       | 30 PAIR OFCUTCO | 90 VAIR Greated Off November 25, 2024 at 10.06 AIVI OTC                                                              |  |
|-------------------------------------------------------|-----------------|----------------------------------------------------------------------------------------------------------------------|--|
| Capacities                                            |                 | Metric                                                                                                               |  |
| Working height                                        | h21             | 9 m                                                                                                                  |  |
| Platform height                                       | h7              | 7 m                                                                                                                  |  |
| Max. outreach                                         |                 | 2.04 m                                                                                                               |  |
| Platform capacity                                     | Q               | 230 kg                                                                                                               |  |
| Turret rotation                                       |                 | 350 °                                                                                                                |  |
| Number of people (indoor / outdoor)                   |                 | 2/2                                                                                                                  |  |
| Weight and dimensions                                 |                 |                                                                                                                      |  |
| Platform weight*                                      |                 | 2710 kg                                                                                                              |  |
| Platform dimensions (length x width)                  | lp / ep         | 0.95 m x 0.68 m                                                                                                      |  |
| Floor height (access)                                 | h20             | 1.03 m                                                                                                               |  |
| Overall length                                        | l1              | 2.31 m                                                                                                               |  |
| Overall width                                         | b1              | 1.10 m                                                                                                               |  |
| Overall height                                        | h17             | 2.31 m                                                                                                               |  |
| Counterweight offset (turret at 90Ű)                  | a7              | 0.04 m                                                                                                               |  |
| Counterweight Oversize / Reach                        |                 | 0.05 m                                                                                                               |  |
| External turning radius                               | Wa3             | 1.98 m                                                                                                               |  |
| Ground clearance at centre of wheelbase               | m2              | 0.09 m                                                                                                               |  |
| Wheelbase                                             | ٧               | 1.20 m                                                                                                               |  |
| Performances                                          |                 |                                                                                                                      |  |
| Drive speed - stowed                                  |                 | 4.50 km/h                                                                                                            |  |
| Drive speed - raised                                  |                 | 0.60 km/h                                                                                                            |  |
| Gradeability                                          |                 | 25 %                                                                                                                 |  |
| Permissible leveling                                  |                 | 2 °                                                                                                                  |  |
| Wheels                                                |                 |                                                                                                                      |  |
| Tires type                                            |                 | Non marking                                                                                                          |  |
| Standard tires                                        |                 | 406 x 127 mm                                                                                                         |  |
| Drive wheels (front / rear)                           |                 | 0 / 2                                                                                                                |  |
| Steering wheels (front / rear)                        |                 | 2 / 0                                                                                                                |  |
| Braking wheels (front / rear)                         |                 | 0 / 2                                                                                                                |  |
| Engine/Battery                                        |                 |                                                                                                                      |  |
| Electric engine power rating                          |                 | 2 x 1.50 kW                                                                                                          |  |
| Number of hydraulic pump / Capacity of hydraulic pump |                 | 2 x 4.20 cm <sup>3</sup>                                                                                             |  |
| Battery voltage                                       |                 | 24 V                                                                                                                 |  |
| Battery capacity                                      |                 | 250 Ah                                                                                                               |  |
| On-board charger (V / A)                              |                 | 24 V / 30 A                                                                                                          |  |
| Miscellaneous                                         |                 |                                                                                                                      |  |
| Number of cycles with STD Battery (HIRD)              |                 | 39                                                                                                                   |  |
| Ground Pressure                                       |                 | 11.30 dan/cm2                                                                                                        |  |
| Hydraulic Pressure                                    |                 | 140 bar                                                                                                              |  |
| Hydraulic tank capacity                               |                 | 22 I                                                                                                                 |  |
| Standards compliance                                  |                 |                                                                                                                      |  |
| This machine is in compliance with:                   |                 | European directives: 2006/42/EC- Machinery<br>(revised EN280:2013) - 2004/108/EC (EMC) -<br>2006/95/EC (Low voltage) |  |

## 90 V'Air - Dimensional drawing