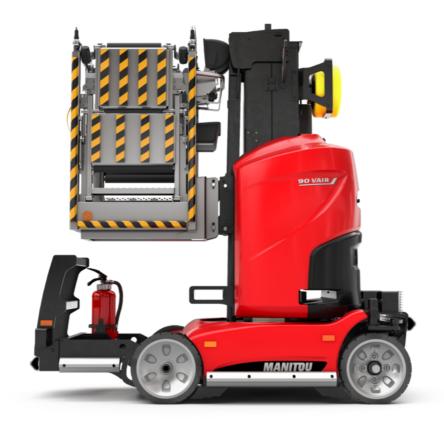

Technical sheet:

# 90 V'AIR

|                                                       | 30 PAIR OFCUTCO | 90 VAIR Greated Off November 25, 2024 at 10.06 AIVI OTC                                                              |  |
|-------------------------------------------------------|-----------------|----------------------------------------------------------------------------------------------------------------------|--|
| Capacities                                            |                 | Metric                                                                                                               |  |
| Working height                                        | h21             | 9 m                                                                                                                  |  |
| Platform height                                       | h7              | 7 m                                                                                                                  |  |
| Max. outreach                                         |                 | 2.04 m                                                                                                               |  |
| Platform capacity                                     | Q               | 230 kg                                                                                                               |  |
| Turret rotation                                       |                 | 350 °                                                                                                                |  |
| Number of people (indoor / outdoor)                   |                 | 2/2                                                                                                                  |  |
| Weight and dimensions                                 |                 |                                                                                                                      |  |
| Platform weight*                                      |                 | 2710 kg                                                                                                              |  |
| Platform dimensions (length x width)                  | lp / ep         | 0.95 m x 0.68 m                                                                                                      |  |
| Floor height (access)                                 | h20             | 1.03 m                                                                                                               |  |
| Overall length                                        | l1              | 2.31 m                                                                                                               |  |
| Overall width                                         | b1              | 1.10 m                                                                                                               |  |
| Overall height                                        | h17             | 2.31 m                                                                                                               |  |
| Counterweight offset (turret at 90Ű)                  | a7              | 0.04 m                                                                                                               |  |
| Counterweight Oversize / Reach                        |                 | 0.05 m                                                                                                               |  |
| External turning radius                               | Wa3             | 1.98 m                                                                                                               |  |
| Ground clearance at centre of wheelbase               | m2              | 0.09 m                                                                                                               |  |
| Wheelbase                                             | ٧               | 1.20 m                                                                                                               |  |
| Performances                                          |                 |                                                                                                                      |  |
| Drive speed - stowed                                  |                 | 4.50 km/h                                                                                                            |  |
| Drive speed - raised                                  |                 | 0.60 km/h                                                                                                            |  |
| Gradeability                                          |                 | 25 %                                                                                                                 |  |
| Permissible leveling                                  |                 | 2 °                                                                                                                  |  |
| Wheels                                                |                 |                                                                                                                      |  |
| Tires type                                            |                 | Non marking                                                                                                          |  |
| Standard tires                                        |                 | 406 x 127 mm                                                                                                         |  |
| Drive wheels (front / rear)                           |                 | 0 / 2                                                                                                                |  |
| Steering wheels (front / rear)                        |                 | 2 / 0                                                                                                                |  |
| Braking wheels (front / rear)                         |                 | 0 / 2                                                                                                                |  |
| Engine/Battery                                        |                 |                                                                                                                      |  |
| Electric engine power rating                          |                 | 2 x 1.50 kW                                                                                                          |  |
| Number of hydraulic pump / Capacity of hydraulic pump |                 | 2 x 4.20 cm <sup>3</sup>                                                                                             |  |
| Battery voltage                                       |                 | 24 V                                                                                                                 |  |
| Battery capacity                                      |                 | 250 Ah                                                                                                               |  |
| On-board charger (V / A)                              |                 | 24 V / 30 A                                                                                                          |  |
| Miscellaneous                                         |                 |                                                                                                                      |  |
| Number of cycles with STD Battery (HIRD)              |                 | 39                                                                                                                   |  |
| Ground Pressure                                       |                 | 11.30 dan/cm2                                                                                                        |  |
| Hydraulic Pressure                                    |                 | 140 bar                                                                                                              |  |
| Hydraulic tank capacity                               |                 | 22 I                                                                                                                 |  |
| Standards compliance                                  |                 |                                                                                                                      |  |
| This machine is in compliance with:                   |                 | European directives: 2006/42/EC- Machinery<br>(revised EN280:2013) - 2004/108/EC (EMC) -<br>2006/95/EC (Low voltage) |  |