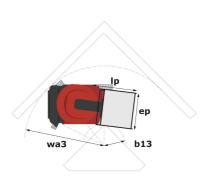

# 90 V'AIR

|                                                       | 30 PAIR OFCUTCO | 90 VAIR Greated Off November 25, 2024 at 10.06 AIVI OTC                                                              |  |
|-------------------------------------------------------|-----------------|----------------------------------------------------------------------------------------------------------------------|--|
| Capacities                                            |                 | Metric                                                                                                               |  |
| Working height                                        | h21             | 9 m                                                                                                                  |  |
| Platform height                                       | h7              | 7 m                                                                                                                  |  |
| Max. outreach                                         |                 | 2.04 m                                                                                                               |  |
| Platform capacity                                     | Q               | 230 kg                                                                                                               |  |
| Turret rotation                                       |                 | 350 °                                                                                                                |  |
| Number of people (indoor / outdoor)                   |                 | 2/2                                                                                                                  |  |
| Weight and dimensions                                 |                 |                                                                                                                      |  |
| Platform weight*                                      |                 | 2710 kg                                                                                                              |  |
| Platform dimensions (length x width)                  | lp / ep         | 0.95 m x 0.68 m                                                                                                      |  |
| Floor height (access)                                 | h20             | 1.03 m                                                                                                               |  |
| Overall length                                        | l1              | 2.31 m                                                                                                               |  |
| Overall width                                         | b1              | 1.10 m                                                                                                               |  |
| Overall height                                        | h17             | 2.31 m                                                                                                               |  |
| Counterweight offset (turret at 90Ű)                  | a7              | 0.04 m                                                                                                               |  |
| Counterweight Oversize / Reach                        |                 | 0.05 m                                                                                                               |  |
| External turning radius                               | Wa3             | 1.98 m                                                                                                               |  |
| Ground clearance at centre of wheelbase               | m2              | 0.09 m                                                                                                               |  |
| Wheelbase                                             | ٧               | 1.20 m                                                                                                               |  |
| Performances                                          |                 |                                                                                                                      |  |
| Drive speed - stowed                                  |                 | 4.50 km/h                                                                                                            |  |
| Drive speed - raised                                  |                 | 0.60 km/h                                                                                                            |  |
| Gradeability                                          |                 | 25 %                                                                                                                 |  |
| Permissible leveling                                  |                 | 2 °                                                                                                                  |  |
| Wheels                                                |                 |                                                                                                                      |  |
| Tires type                                            |                 | Non marking                                                                                                          |  |
| Standard tires                                        |                 | 406 x 127 mm                                                                                                         |  |
| Drive wheels (front / rear)                           |                 | 0 / 2                                                                                                                |  |
| Steering wheels (front / rear)                        |                 | 2 / 0                                                                                                                |  |
| Braking wheels (front / rear)                         |                 | 0 / 2                                                                                                                |  |
| Engine/Battery                                        |                 |                                                                                                                      |  |
| Electric engine power rating                          |                 | 2 x 1.50 kW                                                                                                          |  |
| Number of hydraulic pump / Capacity of hydraulic pump |                 | 2 x 4.20 cm <sup>3</sup>                                                                                             |  |
| Battery voltage                                       |                 | 24 V                                                                                                                 |  |
| Battery capacity                                      |                 | 250 Ah                                                                                                               |  |
| On-board charger (V / A)                              |                 | 24 V / 30 A                                                                                                          |  |
| Miscellaneous                                         |                 |                                                                                                                      |  |
| Number of cycles with STD Battery (HIRD)              |                 | 39                                                                                                                   |  |
| Ground Pressure                                       |                 | 11.30 dan/cm2                                                                                                        |  |
| Hydraulic Pressure                                    |                 | 140 bar                                                                                                              |  |
| Hydraulic tank capacity                               |                 | 22 I                                                                                                                 |  |
| Standards compliance                                  |                 |                                                                                                                      |  |
| This machine is in compliance with:                   |                 | European directives: 2006/42/EC- Machinery<br>(revised EN280:2013) - 2004/108/EC (EMC) -<br>2006/95/EC (Low voltage) |  |

## 90 V'Air - Dimensional drawing