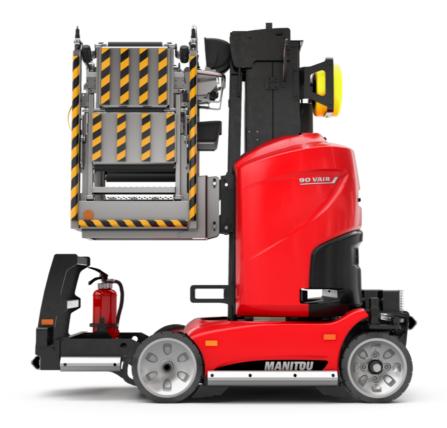

Technical sheet:

# 90 V'AIR

|                                                       | 30 DAIR OICUIC | 90 VAIR Created Off November 21, 2024 at 3.07 FW OTC                                                                 |  |
|-------------------------------------------------------|----------------|----------------------------------------------------------------------------------------------------------------------|--|
| Capacities                                            |                | Metric                                                                                                               |  |
| Working height                                        | h21            | 9 m                                                                                                                  |  |
| Platform height                                       | h7             | 7 m                                                                                                                  |  |
| Max. outreach                                         |                | 2.04 m                                                                                                               |  |
| Platform capacity                                     | Q              | 230 kg                                                                                                               |  |
| Turret rotation                                       |                | 350 °                                                                                                                |  |
| Number of people (indoor / outdoor)                   |                | 2/2                                                                                                                  |  |
| Weight and dimensions                                 |                |                                                                                                                      |  |
| Platform weight*                                      |                | 2710 kg                                                                                                              |  |
| Platform dimensions (length x width)                  | lp / ep        | 0.95 m x 0.68 m                                                                                                      |  |
| Floor height (access)                                 | h20            | 1.03 m                                                                                                               |  |
| Overall length                                        | l1             | 2.31 m                                                                                                               |  |
| Overall width                                         | b1             | 1.10 m                                                                                                               |  |
| Overall height                                        | h17            | 2.31 m                                                                                                               |  |
| Counterweight offset (turret at 90Ű)                  | a7             | 0.04 m                                                                                                               |  |
| Counterweight Oversize / Reach                        |                | 0.05 m                                                                                                               |  |
| External turning radius                               | Wa3            | 1.98 m                                                                                                               |  |
| Ground clearance at centre of wheelbase               | m2             | 0.09 m                                                                                                               |  |
| Wheelbase                                             | у              | 1.20 m                                                                                                               |  |
| Performances                                          |                |                                                                                                                      |  |
| Drive speed - stowed                                  |                | 4.50 km/h                                                                                                            |  |
| Drive speed - raised                                  |                | 0.60 km/h                                                                                                            |  |
| Gradeability                                          |                | 25 %                                                                                                                 |  |
| Permissible leveling                                  |                | 2 °                                                                                                                  |  |
| Wheels                                                |                |                                                                                                                      |  |
| Tires type                                            |                | Non marking                                                                                                          |  |
| Standard tires                                        |                | 406 x 127 mm                                                                                                         |  |
| Drive wheels (front / rear)                           |                | 0 / 2                                                                                                                |  |
| Steering wheels (front / rear)                        |                | 2/0                                                                                                                  |  |
| Braking wheels (front / rear)                         |                | 0 / 2                                                                                                                |  |
| Engine/Battery                                        |                |                                                                                                                      |  |
| Electric engine power rating                          |                | 2 x 1.50 kW                                                                                                          |  |
| Number of hydraulic pump / Capacity of hydraulic pump |                | 2 x 4.20 cm³                                                                                                         |  |
| Battery voltage                                       |                | 24 V                                                                                                                 |  |
| Battery capacity                                      |                | 250 Ah                                                                                                               |  |
| On-board charger (V / A)                              |                | 24 V / 30 A                                                                                                          |  |
| Miscellaneous                                         |                |                                                                                                                      |  |
| Number of cycles with STD Battery (HIRD)              |                | 39                                                                                                                   |  |
| Ground Pressure                                       |                | 11.30 dan/cm2                                                                                                        |  |
| Hydraulic Pressure                                    |                | 140 bar                                                                                                              |  |
| Hydraulic tank capacity                               |                | 22                                                                                                                   |  |
| Standards compliance                                  |                |                                                                                                                      |  |
| This machine is in compliance with:                   |                | European directives: 2006/42/EC- Machinery<br>(revised EN280:2013) - 2004/108/EC (EMC) -<br>2006/95/EC (Low voltage) |  |