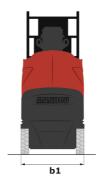

# 90 V'AIR

|                                                       | 30 DAIR OICUIC | 90 VAIR Created Off November 21, 2024 at 3.07 FW OTC                                                                 |  |
|-------------------------------------------------------|----------------|----------------------------------------------------------------------------------------------------------------------|--|
| Capacities                                            |                | Metric                                                                                                               |  |
| Working height                                        | h21            | 9 m                                                                                                                  |  |
| Platform height                                       | h7             | 7 m                                                                                                                  |  |
| Max. outreach                                         |                | 2.04 m                                                                                                               |  |
| Platform capacity                                     | Q              | 230 kg                                                                                                               |  |
| Turret rotation                                       |                | 350 °                                                                                                                |  |
| Number of people (indoor / outdoor)                   |                | 2/2                                                                                                                  |  |
| Weight and dimensions                                 |                |                                                                                                                      |  |
| Platform weight*                                      |                | 2710 kg                                                                                                              |  |
| Platform dimensions (length x width)                  | lp / ep        | 0.95 m x 0.68 m                                                                                                      |  |
| Floor height (access)                                 | h20            | 1.03 m                                                                                                               |  |
| Overall length                                        | l1             | 2.31 m                                                                                                               |  |
| Overall width                                         | b1             | 1.10 m                                                                                                               |  |
| Overall height                                        | h17            | 2.31 m                                                                                                               |  |
| Counterweight offset (turret at 90Ű)                  | a7             | 0.04 m                                                                                                               |  |
| Counterweight Oversize / Reach                        |                | 0.05 m                                                                                                               |  |
| External turning radius                               | Wa3            | 1.98 m                                                                                                               |  |
| Ground clearance at centre of wheelbase               | m2             | 0.09 m                                                                                                               |  |
| Wheelbase                                             | у              | 1.20 m                                                                                                               |  |
| Performances                                          |                |                                                                                                                      |  |
| Drive speed - stowed                                  |                | 4.50 km/h                                                                                                            |  |
| Drive speed - raised                                  |                | 0.60 km/h                                                                                                            |  |
| Gradeability                                          |                | 25 %                                                                                                                 |  |
| Permissible leveling                                  |                | 2 °                                                                                                                  |  |
| Wheels                                                |                |                                                                                                                      |  |
| Tires type                                            |                | Non marking                                                                                                          |  |
| Standard tires                                        |                | 406 x 127 mm                                                                                                         |  |
| Drive wheels (front / rear)                           |                | 0 / 2                                                                                                                |  |
| Steering wheels (front / rear)                        |                | 2/0                                                                                                                  |  |
| Braking wheels (front / rear)                         |                | 0 / 2                                                                                                                |  |
| Engine/Battery                                        |                |                                                                                                                      |  |
| Electric engine power rating                          |                | 2 x 1.50 kW                                                                                                          |  |
| Number of hydraulic pump / Capacity of hydraulic pump |                | 2 x 4.20 cm³                                                                                                         |  |
| Battery voltage                                       |                | 24 V                                                                                                                 |  |
| Battery capacity                                      |                | 250 Ah                                                                                                               |  |
| On-board charger (V / A)                              |                | 24 V / 30 A                                                                                                          |  |
| Miscellaneous                                         |                |                                                                                                                      |  |
| Number of cycles with STD Battery (HIRD)              |                | 39                                                                                                                   |  |
| Ground Pressure                                       |                | 11.30 dan/cm2                                                                                                        |  |
| Hydraulic Pressure                                    |                | 140 bar                                                                                                              |  |
| Hydraulic tank capacity                               |                | 22                                                                                                                   |  |
| Standards compliance                                  |                |                                                                                                                      |  |
| This machine is in compliance with:                   |                | European directives: 2006/42/EC- Machinery<br>(revised EN280:2013) - 2004/108/EC (EMC) -<br>2006/95/EC (Low voltage) |  |