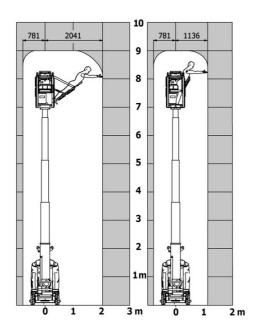

## 90 V'Air - Load chart

#### Load Chart for MEWP Metric

# 90 V'AIR

|                                                       | 30 DAIR OICUIC | 90 VAIR Created Off November 21, 2024 at 3.07 FW OTC                                                                 |  |
|-------------------------------------------------------|----------------|----------------------------------------------------------------------------------------------------------------------|--|
| Capacities                                            |                | Metric                                                                                                               |  |
| Working height                                        | h21            | 9 m                                                                                                                  |  |
| Platform height                                       | h7             | 7 m                                                                                                                  |  |
| Max. outreach                                         |                | 2.04 m                                                                                                               |  |
| Platform capacity                                     | Q              | 230 kg                                                                                                               |  |
| Turret rotation                                       |                | 350 °                                                                                                                |  |
| Number of people (indoor / outdoor)                   |                | 2/2                                                                                                                  |  |
| Weight and dimensions                                 |                |                                                                                                                      |  |
| Platform weight*                                      |                | 2710 kg                                                                                                              |  |
| Platform dimensions (length x width)                  | lp / ep        | 0.95 m x 0.68 m                                                                                                      |  |
| Floor height (access)                                 | h20            | 1.03 m                                                                                                               |  |
| Overall length                                        | l1             | 2.31 m                                                                                                               |  |
| Overall width                                         | b1             | 1.10 m                                                                                                               |  |
| Overall height                                        | h17            | 2.31 m                                                                                                               |  |
| Counterweight offset (turret at 90Ű)                  | a7             | 0.04 m                                                                                                               |  |
| Counterweight Oversize / Reach                        |                | 0.05 m                                                                                                               |  |
| External turning radius                               | Wa3            | 1.98 m                                                                                                               |  |
| Ground clearance at centre of wheelbase               | m2             | 0.09 m                                                                                                               |  |
| Wheelbase                                             | у              | 1.20 m                                                                                                               |  |
| Performances                                          |                |                                                                                                                      |  |
| Drive speed - stowed                                  |                | 4.50 km/h                                                                                                            |  |
| Drive speed - raised                                  |                | 0.60 km/h                                                                                                            |  |
| Gradeability                                          |                | 25 %                                                                                                                 |  |
| Permissible leveling                                  |                | 2 °                                                                                                                  |  |
| Wheels                                                |                |                                                                                                                      |  |
| Tires type                                            |                | Non marking                                                                                                          |  |
| Standard tires                                        |                | 406 x 127 mm                                                                                                         |  |
| Drive wheels (front / rear)                           |                | 0 / 2                                                                                                                |  |
| Steering wheels (front / rear)                        |                | 2/0                                                                                                                  |  |
| Braking wheels (front / rear)                         |                | 0 / 2                                                                                                                |  |
| Engine/Battery                                        |                |                                                                                                                      |  |
| Electric engine power rating                          |                | 2 x 1.50 kW                                                                                                          |  |
| Number of hydraulic pump / Capacity of hydraulic pump |                | 2 x 4.20 cm³                                                                                                         |  |
| Battery voltage                                       |                | 24 V                                                                                                                 |  |
| Battery capacity                                      |                | 250 Ah                                                                                                               |  |
| On-board charger (V / A)                              |                | 24 V / 30 A                                                                                                          |  |
| Miscellaneous                                         |                |                                                                                                                      |  |
| Number of cycles with STD Battery (HIRD)              |                | 39                                                                                                                   |  |
| Ground Pressure                                       |                | 11.30 dan/cm2                                                                                                        |  |
| Hydraulic Pressure                                    |                | 140 bar                                                                                                              |  |
| Hydraulic tank capacity                               |                | 22                                                                                                                   |  |
| Standards compliance                                  |                |                                                                                                                      |  |
| This machine is in compliance with:                   |                | European directives: 2006/42/EC- Machinery<br>(revised EN280:2013) - 2004/108/EC (EMC) -<br>2006/95/EC (Low voltage) |  |