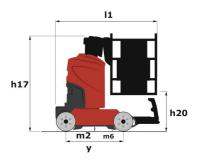

# 90 V'AIR

|                                                       | 30 DAIR OICUIC | 90 VAIR Created Off November 21, 2024 at 3.07 FW OTC                                                                 |  |
|-------------------------------------------------------|----------------|----------------------------------------------------------------------------------------------------------------------|--|
| Capacities                                            |                | Metric                                                                                                               |  |
| Working height                                        | h21            | 9 m                                                                                                                  |  |
| Platform height                                       | h7             | 7 m                                                                                                                  |  |
| Max. outreach                                         |                | 2.04 m                                                                                                               |  |
| Platform capacity                                     | Q              | 230 kg                                                                                                               |  |
| Turret rotation                                       |                | 350 °                                                                                                                |  |
| Number of people (indoor / outdoor)                   |                | 2/2                                                                                                                  |  |
| Weight and dimensions                                 |                |                                                                                                                      |  |
| Platform weight*                                      |                | 2710 kg                                                                                                              |  |
| Platform dimensions (length x width)                  | lp / ep        | 0.95 m x 0.68 m                                                                                                      |  |
| Floor height (access)                                 | h20            | 1.03 m                                                                                                               |  |
| Overall length                                        | l1             | 2.31 m                                                                                                               |  |
| Overall width                                         | b1             | 1.10 m                                                                                                               |  |
| Overall height                                        | h17            | 2.31 m                                                                                                               |  |
| Counterweight offset (turret at 90Ű)                  | a7             | 0.04 m                                                                                                               |  |
| Counterweight Oversize / Reach                        |                | 0.05 m                                                                                                               |  |
| External turning radius                               | Wa3            | 1.98 m                                                                                                               |  |
| Ground clearance at centre of wheelbase               | m2             | 0.09 m                                                                                                               |  |
| Wheelbase                                             | у              | 1.20 m                                                                                                               |  |
| Performances                                          |                |                                                                                                                      |  |
| Drive speed - stowed                                  |                | 4.50 km/h                                                                                                            |  |
| Drive speed - raised                                  |                | 0.60 km/h                                                                                                            |  |
| Gradeability                                          |                | 25 %                                                                                                                 |  |
| Permissible leveling                                  |                | 2 °                                                                                                                  |  |
| Wheels                                                |                |                                                                                                                      |  |
| Tires type                                            |                | Non marking                                                                                                          |  |
| Standard tires                                        |                | 406 x 127 mm                                                                                                         |  |
| Drive wheels (front / rear)                           |                | 0 / 2                                                                                                                |  |
| Steering wheels (front / rear)                        |                | 2/0                                                                                                                  |  |
| Braking wheels (front / rear)                         |                | 0 / 2                                                                                                                |  |
| Engine/Battery                                        |                |                                                                                                                      |  |
| Electric engine power rating                          |                | 2 x 1.50 kW                                                                                                          |  |
| Number of hydraulic pump / Capacity of hydraulic pump |                | 2 x 4.20 cm³                                                                                                         |  |
| Battery voltage                                       |                | 24 V                                                                                                                 |  |
| Battery capacity                                      |                | 250 Ah                                                                                                               |  |
| On-board charger (V / A)                              |                | 24 V / 30 A                                                                                                          |  |
| Miscellaneous                                         |                |                                                                                                                      |  |
| Number of cycles with STD Battery (HIRD)              |                | 39                                                                                                                   |  |
| Ground Pressure                                       |                | 11.30 dan/cm2                                                                                                        |  |
| Hydraulic Pressure                                    |                | 140 bar                                                                                                              |  |
| Hydraulic tank capacity                               |                | 22                                                                                                                   |  |
| Standards compliance                                  |                |                                                                                                                      |  |
| This machine is in compliance with:                   |                | European directives: 2006/42/EC- Machinery<br>(revised EN280:2013) - 2004/108/EC (EMC) -<br>2006/95/EC (Low voltage) |  |

## 90 V'Air - Dimensional drawing