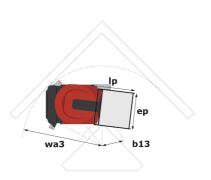

## 90 V'Air - Dimensional drawing

# 90 V'AIR

|                                                       | 30 DAIR OICUIC | 90 VAIR Created Off November 21, 2024 at 3.07 FW OTC                                                                 |  |
|-------------------------------------------------------|----------------|----------------------------------------------------------------------------------------------------------------------|--|
| Capacities                                            |                | Metric                                                                                                               |  |
| Working height                                        | h21            | 9 m                                                                                                                  |  |
| Platform height                                       | h7             | 7 m                                                                                                                  |  |
| Max. outreach                                         |                | 2.04 m                                                                                                               |  |
| Platform capacity                                     | Q              | 230 kg                                                                                                               |  |
| Turret rotation                                       |                | 350 °                                                                                                                |  |
| Number of people (indoor / outdoor)                   |                | 2/2                                                                                                                  |  |
| Weight and dimensions                                 |                |                                                                                                                      |  |
| Platform weight*                                      |                | 2710 kg                                                                                                              |  |
| Platform dimensions (length x width)                  | lp / ep        | 0.95 m x 0.68 m                                                                                                      |  |
| Floor height (access)                                 | h20            | 1.03 m                                                                                                               |  |
| Overall length                                        | l1             | 2.31 m                                                                                                               |  |
| Overall width                                         | b1             | 1.10 m                                                                                                               |  |
| Overall height                                        | h17            | 2.31 m                                                                                                               |  |
| Counterweight offset (turret at 90Ű)                  | a7             | 0.04 m                                                                                                               |  |
| Counterweight Oversize / Reach                        |                | 0.05 m                                                                                                               |  |
| External turning radius                               | Wa3            | 1.98 m                                                                                                               |  |
| Ground clearance at centre of wheelbase               | m2             | 0.09 m                                                                                                               |  |
| Wheelbase                                             | у              | 1.20 m                                                                                                               |  |
| Performances                                          |                |                                                                                                                      |  |
| Drive speed - stowed                                  |                | 4.50 km/h                                                                                                            |  |
| Drive speed - raised                                  |                | 0.60 km/h                                                                                                            |  |
| Gradeability                                          |                | 25 %                                                                                                                 |  |
| Permissible leveling                                  |                | 2 °                                                                                                                  |  |
| Wheels                                                |                |                                                                                                                      |  |
| Tires type                                            |                | Non marking                                                                                                          |  |
| Standard tires                                        |                | 406 x 127 mm                                                                                                         |  |
| Drive wheels (front / rear)                           |                | 0 / 2                                                                                                                |  |
| Steering wheels (front / rear)                        |                | 2/0                                                                                                                  |  |
| Braking wheels (front / rear)                         |                | 0 / 2                                                                                                                |  |
| Engine/Battery                                        |                |                                                                                                                      |  |
| Electric engine power rating                          |                | 2 x 1.50 kW                                                                                                          |  |
| Number of hydraulic pump / Capacity of hydraulic pump |                | 2 x 4.20 cm³                                                                                                         |  |
| Battery voltage                                       |                | 24 V                                                                                                                 |  |
| Battery capacity                                      |                | 250 Ah                                                                                                               |  |
| On-board charger (V / A)                              |                | 24 V / 30 A                                                                                                          |  |
| Miscellaneous                                         |                |                                                                                                                      |  |
| Number of cycles with STD Battery (HIRD)              |                | 39                                                                                                                   |  |
| Ground Pressure                                       |                | 11.30 dan/cm2                                                                                                        |  |
| Hydraulic Pressure                                    |                | 140 bar                                                                                                              |  |
| Hydraulic tank capacity                               |                | 22                                                                                                                   |  |
| Standards compliance                                  |                |                                                                                                                      |  |
| This machine is in compliance with:                   |                | European directives: 2006/42/EC- Machinery<br>(revised EN280:2013) - 2004/108/EC (EMC) -<br>2006/95/EC (Low voltage) |  |