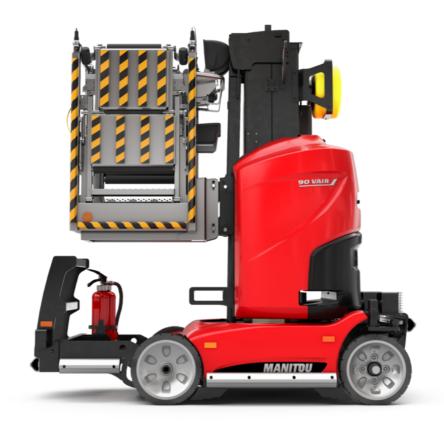

Technical sheet:

# 90 V'AIR

|                                                       | 90 V'AIR (I | 90 V'AIR Created on 4 December 2024 at 08:24 UTC                                                                     |  |
|-------------------------------------------------------|-------------|----------------------------------------------------------------------------------------------------------------------|--|
| Capacities                                            |             | Metric                                                                                                               |  |
| Working height                                        | h21         | 9 m                                                                                                                  |  |
| Platform height                                       | h7          | 7 m                                                                                                                  |  |
| Max. outreach                                         |             | 2.04 m                                                                                                               |  |
| Platform capacity                                     | Q           | 230 kg                                                                                                               |  |
| Furret rotation                                       |             | 350 °                                                                                                                |  |
| Number of people (indoor / outdoor)                   |             | 2 / 2                                                                                                                |  |
| Veight and dimensions                                 |             |                                                                                                                      |  |
| Platform weight*                                      |             | 2710 kg                                                                                                              |  |
| Platform dimensions (length x width)                  | lp / ep     | 0.95 m x 0.68 m                                                                                                      |  |
| Floor height (access)                                 | h20         | 1.03 m                                                                                                               |  |
| Overall length                                        | I1          | 2.31 m                                                                                                               |  |
| Overall width                                         | b1          | 1.10 m                                                                                                               |  |
| Overall height                                        | h17         | 2.31 m                                                                                                               |  |
| Counterweight offset (turret at 90Ű)                  | a7          | 0.04 m                                                                                                               |  |
| Counterweight Oversize / Reach                        | a,          | 0.05 m                                                                                                               |  |
| external turning radius                               | Wa3         | 1.98 m                                                                                                               |  |
| Fround clearance at centre of wheelbase               | m2          | 0.09 m                                                                                                               |  |
| Vheelbase                                             | IIIZ        | 1.20 m                                                                                                               |  |
| Performances                                          | У           | 1.20 III                                                                                                             |  |
| Drive speed - stowed                                  |             | 4.50 km/h                                                                                                            |  |
| Drive speed - raised                                  |             | 0.60 km/h                                                                                                            |  |
| onve speed - laised<br>Gradeability                   |             | 25 %                                                                                                                 |  |
| •                                                     |             | 2°                                                                                                                   |  |
| Permissible leveling Wheels                           |             | Z                                                                                                                    |  |
|                                                       |             | Non-modeine                                                                                                          |  |
| ires type                                             |             | Non marking                                                                                                          |  |
| tandard tires                                         |             | 406 x 127 mm                                                                                                         |  |
| Drive wheels (front / rear)                           |             | 0 / 2                                                                                                                |  |
| Steering wheels (front / rear)                        |             | 2/0                                                                                                                  |  |
| Braking wheels (front / rear)                         |             | 0 / 2                                                                                                                |  |
| ingine/Battery                                        |             |                                                                                                                      |  |
| Electric engine power rating                          |             | 2 x 1.50 kW                                                                                                          |  |
| Number of hydraulic pump / Capacity of hydraulic pump |             | 2 x 4.20 cm³                                                                                                         |  |
| Battery voltage                                       |             | 24 V                                                                                                                 |  |
| Pattery capacity                                      |             | 250 Ah                                                                                                               |  |
| On-board charger (V / A)                              |             | 24 V / 30 A                                                                                                          |  |
| Miscellaneous                                         |             |                                                                                                                      |  |
| lumber of cycles with STD Battery (HIRD)              |             | 39                                                                                                                   |  |
| Fround Pressure                                       |             | 11.30 dan/cm2                                                                                                        |  |
| Hydraulic Pressure                                    |             | 140 bar                                                                                                              |  |
| Hydraulic tank capacity                               |             | 22 l                                                                                                                 |  |
| Standards compliance                                  |             |                                                                                                                      |  |
| This machine is in compliance with:                   |             | European directives: 2006/42/EC- Machinery<br>(revised EN280:2013) - 2004/108/EC (EMC) -<br>2006/95/EC (Low voltage) |  |