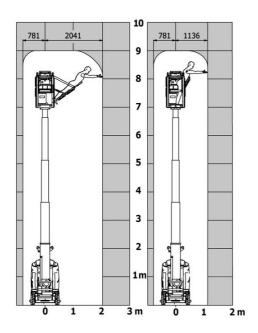

|             | 140 bar                                                                                                              |  |
| Hydraulic tank capacity                               |             | 22 l                                                                                                                 |  |
| Standards compliance                                  |             |                                                                                                                      |  |
| This machine is in compliance with:                   |             | European directives: 2006/42/EC- Machinery<br>(revised EN280:2013) - 2004/108/EC (EMC) -<br>2006/95/EC (Low voltage) |  |

## 90 V'Air - Load chart

#### Load Chart for MEWP Metric



### 90 V'Air - Dimensional drawing







## **Equipment**

| Standard                                                                    |
|-----------------------------------------------------------------------------|
| 2 LED front headlights with protective grille                               |
| 2 rear position headlights with LED                                         |
| 2 vertical detection radars                                                 |
| 3 anti-static braids                                                        |
| Audible alarm and illuminated indicator lamp (leveling, overload, lowering) |
| Backlit control panel                                                       |
| Battery charge indicator lamp                                               |
| CAN bus technolo