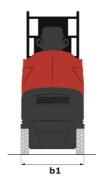

### 90 V'Air - Dimensional drawing

# 90 V'AIR

|                                                       | 90 V'AIR (I | 90 V'AIR Created on 4 December 2024 at 08:24 UTC                                                                     |  |
|-------------------------------------------------------|-------------|----------------------------------------------------------------------------------------------------------------------|--|
| Capacities                                            |             | Metric                                                                                                               |  |
| Working height                                        | h21         | 9 m                                                                                                                  |  |
| Platform height                                       | h7          | 7 m                                                                                                                  |  |
| Max. outreach                                         |             | 2.04 m                                                                                                               |  |
| Platform capacity                                     | Q           | 230 kg                                                                                                               |  |
| Furret rotation                                       |             | 350 °                                                                                                                |  |
| Number of people (indoor / outdoor)                   |             | 2 / 2                                                                                                                |  |
| Veight and dimensions                                 |             |                                                                                                                      |  |
| Platform weight*                                      |             | 2710 kg                                                                                                              |  |
| Platform dimensions (length x width)                  | lp / ep     | 0.95 m x 0.68 m                                                                                                      |  |
| Floor height (access)                                 | h20         | 1.03 m                                                                                                               |  |
| Overall length                                        | I1          | 2.31 m                                                                                                               |  |
| Overall width                                         | b1          | 1.10 m                                                                                                               |  |
| Overall height                                        | h17         | 2.31 m                                                                                                               |  |
| Counterweight offset (turret at 90Ű)                  | a7          | 0.04 m                                                                                                               |  |
| Counterweight Oversize / Reach                        | a,          | 0.05 m                                                                                                               |  |
| external turning radius                               | Wa3         | 1.98 m                                                                                                               |  |
| Fround clearance at centre of wheelbase               | m2          | 0.09 m                                                                                                               |  |
| Vheelbase                                             | IIIZ        | 1.20 m                                                                                                               |  |
| Performances                                          | У           | 1.20 III                                                                                                             |  |
| Drive speed - stowed                                  |             | 4.50 km/h                                                                                                            |  |
| Drive speed - raised                                  |             | 0.60 km/h                                                                                                            |  |
| onve speed - laised<br>Gradeability                   |             | 25 %                                                                                                                 |  |
| •                                                     |             | 2°                                                                                                                   |  |
| Permissible leveling Wheels                           |             | Z                                                                                                                    |  |
|                                                       |             | Non-modeine                                                                                                          |  |
| ires type                                             |             | Non marking                                                                                                          |  |
| tandard tires                                         |             | 406 x 127 mm                                                                                                         |  |
| Drive wheels (front / rear)                           |             | 0 / 2                                                                                                                |  |
| Steering wheels (front / rear)                        |             | 2/0                                                                                                                  |  |
| Braking wheels (front / rear)                         |             | 0 / 2                                                                                                                |  |
| ingine/Battery                                        |             |                                                                                                                      |  |
| Electric engine power rating                          |             | 2 x 1.50 kW                                                                                                          |  |
| Number of hydraulic pump / Capacity of hydraulic pump |             | 2 x 4.20 cm³                                                                                                         |  |
| Battery voltage                                       |             | 24 V                                                                                                                 |  |
| Pattery capacity                                      |             | 250 Ah                                                                                                               |  |
| On-board charger (V / A)                              |             | 24 V / 30 A                                                                                                          |  |
| Miscellaneous                                         |             |                                                                                                                      |  |
| lumber of cycles with STD Battery (HIRD)              |             | 39                                                                                                                   |  |
| Fround Pressure                                       |             | 11.30 dan/cm2                                                                                                        |  |
| Hydraulic Pressure                                    |             | 140 bar                                                                                                              |  |
| Hydraulic tank capacity                               |             | 22 l                                                                                                                 |  |
| Standards compliance                                  |             |                                                                                                                      |  |
| This machine is in compliance with:                   |             | European directives: 2006/42/EC- Machinery<br>(revised EN280:2013) - 2004/108/EC (EMC) -<br>2006/95/EC (Low voltage) |  |