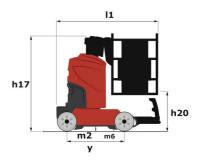

# 90 V'AIR

|                                                       | 90 V'AIR (I | 90 V'AIR Created on 4 December 2024 at 08:24 UTC                                                                     |  |
|-------------------------------------------------------|-------------|----------------------------------------------------------------------------------------------------------------------|--|
| Capacities                                            |             | Metric                                                                                                               |  |
| Working height                                        | h21         | 9 m                                                                                                                  |  |
| Platform height                                       | h7          | 7 m                                                                                                                  |  |
| Max. outreach                                         |             | 2.04 m                                                                                                               |  |
| Platform capacity                                     | Q           | 230 kg                                                                                                               |  |
| Furret rotation                                       |             | 350 °                                                                                                                |  |
| Number of people (indoor / outdoor)                   |             | 2 / 2                                                                                                                |  |
| Veight and dimensions                                 |             |                                                                                                                      |  |
| Platform weight*                                      |             | 2710 kg                                                                                                              |  |
| Platform dimensions (length x width)                  | lp / ep     | 0.95 m x 0.68 m                                                                                                      |  |
| Floor height (access)                                 | h20         | 1.03 m                                                                                                               |  |
| Overall length                                        | I1          | 2.31 m                                                                                                               |  |
| Overall width                                         | b1          | 1.10 m                                                                                                               |  |
| Overall height                                        | h17         | 2.31 m                                                                                                               |  |
| Counterweight offset (turret at 90Ű)                  | a7          | 0.04 m                                                                                                               |  |
| Counterweight Oversize / Reach                        | a,          | 0.05 m                                                                                                               |  |
| external turning radius                               | Wa3         | 1.98 m                                                                                                               |  |
| Fround clearance at centre of wheelbase               | m2          | 0.09 m                                                                                                               |  |
| Vheelbase                                             | IIIZ        | 1.20 m                                                                                                               |  |
| Performances                                          | У           | 1.20 III                                                                                                             |  |
| Drive speed - stowed                                  |             | 4.50 km/h                                                                                                            |  |
| Drive speed - raised                                  |             | 0.60 km/h                                                                                                            |  |
| onve speed - laised<br>Gradeability                   |             | 25 %                                                                                                                 |  |
| •                                                     |             | 2°                                                                                                                   |  |
| Permissible leveling Wheels                           |             | Z                                                                                                                    |  |
|                                                       |             | Non-modeine                                                                                                          |  |
| ires type                                             |             | Non marking                                                                                                          |  |
| tandard tires                                         |             | 406 x 127 mm                                                                                                         |  |
| Drive wheels (front / rear)                           |             | 0 / 2                                                                                                                |  |
| Steering wheels (front / rear)                        |             | 2/0                                                                                                                  |  |
| Braking wheels (front / rear)                         |             | 0 / 2                                                                                                                |  |
| ingine/Battery                                        |             |                                                                                                                      |  |
| Electric engine power rating                          |             | 2 x 1.50 kW                                                                                                          |  |
| Number of hydraulic pump / Capacity of hydraulic pump |             | 2 x 4.20 cm³                                                                                                         |  |
| Battery voltage                                       |             | 24 V                                                                                                                 |  |
| Pattery capacity                                      |             | 250 Ah                                                                                                               |  |
| On-board charger (V / A)                              |             | 24 V / 30 A                                                                                                          |  |
| Miscellaneous                                         |             |                                                                                                                      |  |
| lumber of cycles with STD Battery (HIRD)              |             | 39                                                                                                                   |  |
| Fround Pressure                                       |             | 11.30 dan/cm2                                                                                                        |  |
| Hydraulic Pressure                                    |             | 140 bar                                                                                                              |  |
| Hydraulic tank capacity                               |             | 22 l                                                                                                                 |  |
| Standards compliance                                  |             |                                                                                                                      |  |
| This machine is in compliance with:                   |             | European directives: 2006/42/EC- Machinery<br>(revised EN280:2013) - 2004/108/EC (EMC) -<br>2006/95/EC (Low voltage) |  |

### 90 V'Air - Dimensional drawing