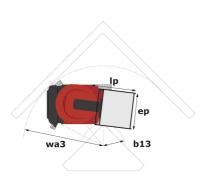

### 90 V'Air - Dimensional drawing

# 90 V'AIR

|                                                       | 90 V'AIR (I | 90 V'AIR Created on 4 December 2024 at 08:24 UTC                                                                     |  |
|-------------------------------------------------------|-------------|----------------------------------------------------------------------------------------------------------------------|--|
| Capacities                                            |             | Metric                                                                                                               |  |
| Working height                                        | h21         | 9 m                                                                                                                  |  |
| Platform height                                       | h7          | 7 m                                                                                                                  |  |
| Max. outreach                                         |             | 2.04 m                                                                                                               |  |
| Platform capacity                                     | Q           | 230 kg                                                                                                               |  |
| Furret rotation                                       |             | 350 °                                                                                                                |  |
| Number of people (indoor / outdoor)                   |             | 2 / 2                                                                                                                |  |
| Veight and dimensions                                 |             |                                                                                                                      |  |
| Platform weight*                                      |             | 2710 kg                                                                                                              |  |
| Platform dimensions (length x width)                  | lp / ep     | 0.95 m x 0.68 m                                                                                                      |  |
| Floor height (access)                                 | h20         | 1.03 m                                                                                                               |  |
| Overall length                                        | I1          | 2.31 m                                                                                                               |  |
| Overall width                                         | b1          | 1.10 m                                                                                                               |  |
| Overall height                                        | h17         | 2.31 m                                                                                                               |  |
| Counterweight offset (turret at 90Ű)                  | a7          | 0.04 m                                                                                                               |  |
| Counterweight Oversize / Reach                        | a,          | 0.05 m                                                                                                               |  |
| external turning radius                               | Wa3         | 1.98 m                                                                                                               |  |
| Fround clearance at centre of wheelbase               | m2          | 0.09 m                                                                                                               |  |
| Vheelbase                                             | IIIZ        | 1.20 m                                                                                                               |  |
| Performances                                          | У           | 1.20 III                                                                                                             |  |
| Drive speed - stowed                                  |             | 4.50 km/h                                                                                                            |  |
| Drive speed - raised                                  |             | 0.60 km/h                                                                                                            |  |
| onve speed - laised<br>Gradeability                   |             | 25 %                                                                                                                 |  |
| •                                                     |             | 2°                                                                                                                   |  |
| Permissible leveling Wheels                           |             | Z                                                                                                                    |  |
|                                                       |             | Non-modeine                                                                                                          |  |
| ires type                                             |             | Non marking                                                                                                          |  |
| tandard tires                                         |             | 406 x 127 mm                                                                                                         |  |
| Drive wheels (front / rear)                           |             | 0 / 2                                                                                                                |  |
| Steering wheels (front / rear)                        |             | 2/0                                                                                                                  |  |
| Braking wheels (front / rear)                         |             | 0 / 2                                                                                                                |  |
| ingine/Battery                                        |             |                                                                                                                      |  |
| Electric engine power rating                          |             | 2 x 1.50 kW                                                                                                          |  |
| Number of hydraulic pump / Capacity of hydraulic pump |             | 2 x 4.20 cm³                                                                                                         |  |
| Battery voltage                                       |             | 24 V                                                                                                                 |  |
| Pattery capacity                                      |             | 250 Ah                                                                                                               |  |
| On-board charger (V / A)                              |             | 24 V / 30 A                                                                                                          |  |
| Miscellaneous                                         |             |                                                                                                                      |  |
| lumber of cycles with STD Battery (HIRD)              |             | 39                                                                                                                   |  |
| Fround Pressure                                       |             | 11.30 dan/cm2                                                                                                        |  |
| Hydraulic Pressure                                    |             | 140 bar                                                                                                              |  |
| Hydraulic tank capacity                               |             | 22 l                                                                                                                 |  |
| Standards compliance                                  |             |                                                                                                                      |  |
| This machine is in compliance with:                   |             | European directives: 2006/42/EC- Machinery<br>(revised EN280:2013) - 2004/108/EC (EMC) -<br>2006/95/EC (Low voltage) |  |