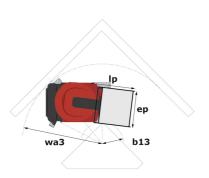

### 90 V'Air - Dimensional drawing

# 90 V'AIR

|                                                       | 90 V'AIR Creat | 90 V'AIR Created on 21 November 2024 at 1:46 PM UTC                                                                  |  |
|-------------------------------------------------------|----------------|----------------------------------------------------------------------------------------------------------------------|--|
| Capacities                                            |                | Metric                                                                                                               |  |
| Working height                                        | h21            | 9 m                                                                                                                  |  |
| Platform height                                       | h7             | 7 m                                                                                                                  |  |
| Max. outreach                                         |                | 2.04 m                                                                                                               |  |
| Platform capacity                                     | Q              | 230 kg                                                                                                               |  |
| Turret rotation                                       |                | 350 °                                                                                                                |  |
| Number of people (indoor / outdoor)                   |                | 2/2                                                                                                                  |  |
| Weight and dimensions                                 |                |                                                                                                                      |  |
| Platform weight*                                      |                | 2710 kg                                                                                                              |  |
| Platform dimensions (length x width)                  | lp / ep        | 0.95 m x 0.68 m                                                                                                      |  |
| Floor height (access)                                 | h20            | 1.03 m                                                                                                               |  |
| Overall length                                        | l1             | 2.31 m                                                                                                               |  |
| Overall width                                         | b1             | 1.10 m                                                                                                               |  |
| Overall height                                        | h17            | 2.31 m                                                                                                               |  |
| Counterweight offset (turret at 90Ű)                  | a7             | 0.04 m                                                                                                               |  |
| Counterweight Oversize / Reach                        |                | 0.05 m                                                                                                               |  |
| External turning radius                               | Wa3            | 1.98 m                                                                                                               |  |
| Ground clearance at centre of wheelbase               | m2             | 0.09 m                                                                                                               |  |
| Wheelbase                                             | у              | 1.20 m                                                                                                               |  |
| Performances                                          |                |                                                                                                                      |  |
| Drive speed - stowed                                  |                | 4.50 km/h                                                                                                            |  |
| Drive speed - raised                                  |                | 0.60 km/h                                                                                                            |  |
| Gradeability                                          |                | 25 %                                                                                                                 |  |
| Permissible leveling                                  |                | 2 °                                                                                                                  |  |
| Wheels                                                |                |                                                                                                                      |  |
| Tires type                                            |                | Non marking                                                                                                          |  |
| Standard tires                                        |                | 406 x 127 mm                                                                                                         |  |
| Drive wheels (front / rear)                           |                | 0 / 2                                                                                                                |  |
| Steering wheels (front / rear)                        |                | 2 / 0                                                                                                                |  |
| Braking wheels (front / rear)                         |                | 0 / 2                                                                                                                |  |
| Engine/Battery                                        |                |                                                                                                                      |  |
| Electric engine power rating                          |                | 2 x 1.50 kW                                                                                                          |  |
| Number of hydraulic pump / Capacity of hydraulic pump |                | 2 x 4.20 cm <sup>3</sup>                                                                                             |  |
| Battery voltage                                       |                | 24 V                                                                                                                 |  |
| Battery capacity                                      |                | 250 Ah                                                                                                               |  |
| On-board charger (V / A)                              |                | 24 V / 30 A                                                                                                          |  |
| Miscellaneous                                         |                |                                                                                                                      |  |
| Number of cycles with STD Battery (HIRD)              |                | 39                                                                                                                   |  |
| Ground Pressure                                       |                | 11.30 dan/cm2                                                                                                        |  |
| Hydraulic Pressure                                    |                | 140 bar                                                                                                              |  |
| Hydraulic tank capacity                               |                | 22                                                                                                                   |  |
| Standards compliance                                  |                |                                                                                                                      |  |
| This machine is in compliance with:                   |                | European directives: 2006/42/EC- Machinery<br>(revised EN280:2013) - 2004/108/EC (EMC) -<br>2006/95/EC (Low voltage) |  |