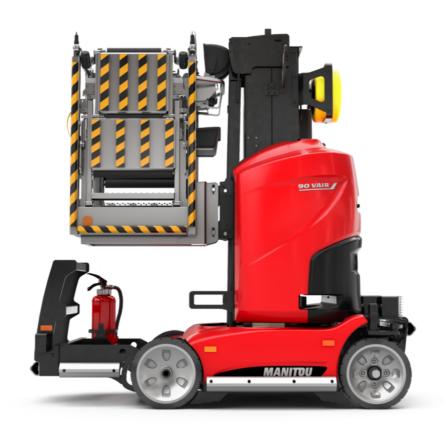

# 90 V'AIR

|                                                       | 90 V'AIR Creat | 90 V'AIR Created on 21 November 2024 at 1:46 PM UTC                                                                  |  |
|-------------------------------------------------------|----------------|----------------------------------------------------------------------------------------------------------------------|--|
| Capacities                                            |                | Metric                                                                                                               |  |
| Working height                                        | h21            | 9 m                                                                                                                  |  |
| Platform height                                       | h7             | 7 m                                                                                                                  |  |
| Max. outreach                                         |                | 2.04 m                                                                                                               |  |
| Platform capacity                                     | Q              | 230 kg                                                                                                               |  |
| Turret rotation                                       |                | 350 °                                                                                                                |  |
| Number of people (indoor / outdoor)                   |                | 2/2                                                                                                                  |  |
| Weight and dimensions                                 |                |                                                                                                                      |  |
| Platform weight*                                      |                | 2710 kg                                                                                                              |  |
| Platform dimensions (length x width)                  | lp / ep        | 0.95 m x 0.68 m                                                                                                      |  |
| Floor height (access)                                 | h20            | 1.03 m                                                                                                               |  |
| Overall length                                        | l1             | 2.31 m                                                                                                               |  |
| Overall width                                         | b1             | 1.10 m                                                                                                               |  |
| Overall height                                        | h17            | 2.31 m                                                                                                               |  |
| Counterweight offset (turret at 90Ű)                  | a7             | 0.04 m                                                                                                               |  |
| Counterweight Oversize / Reach                        |                | 0.05 m                                                                                                               |  |
| External turning radius                               | Wa3            | 1.98 m                                                                                                               |  |
| Ground clearance at centre of wheelbase               | m2             | 0.09 m                                                                                                               |  |
| Wheelbase                                             | у              | 1.20 m                                                                                                               |  |
| Performances                                          |                |                                                                                                                      |  |
| Drive speed - stowed                                  |                | 4.50 km/h                                                                                                            |  |
| Drive speed - raised                                  |                | 0.60 km/h                                                                                                            |  |
| Gradeability                                          |                | 25 %                                                                                                                 |  |
| Permissible leveling                                  |                | 2 °                                                                                                                  |  |
| Wheels                                                |                |                                                                                                                      |  |
| Tires type                                            |                | Non marking                                                                                                          |  |
| Standard tires                                        |                | 406 x 127 mm                                                                                                         |  |
| Drive wheels (front / rear)                           |                | 0 / 2                                                                                                                |  |
| Steering wheels (front / rear)                        |                | 2 / 0                                                                                                                |  |
| Braking wheels (front / rear)                         |                | 0 / 2                                                                                                                |  |
| Engine/Battery                                        |                |                                                                                                                      |  |
| Electric engine power rating                          |                | 2 x 1.50 kW                                                                                                          |  |
| Number of hydraulic pump / Capacity of hydraulic pump |                | 2 x 4.20 cm <sup>3</sup>                                                                                             |  |
| Battery voltage                                       |                | 24 V                                                                                                                 |  |
| Battery capacity                                      |                | 250 Ah                                                                                                               |  |
| On-board charger (V / A)                              |                | 24 V / 30 A                                                                                                          |  |
| Miscellaneous                                         |                |                                                                                                                      |  |
| Number of cycles with STD Battery (HIRD)              |                | 39                                                                                                                   |  |
| Ground Pressure                                       |                | 11.30 dan/cm2                                                                                                        |  |
| Hydraulic Pressure                                    |                | 140 bar                                                                                                              |  |
| Hydraulic tank capacity                               |                | 22                                                                                                                   |  |
| Standards compliance                                  |                |                                                                                                                      |  |
| This machine is in compliance with:                   |                | European directives: 2006/42/EC- Machinery<br>(revised EN280:2013) - 2004/108/EC (EMC) -<br>2006/95/EC (Low voltage) |  |