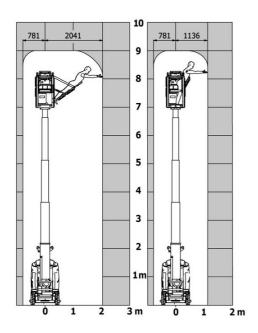

|                | 140 bar                                                                                                              |  |
| Hydraulic tank capacity                               |                | 22                                                                                                                   |  |
| Standards compliance                                  |                |                                                                                                                      |  |
| This machine is in compliance with:                   |                | European directives: 2006/42/EC- Machinery<br>(revised EN280:2013) - 2004/108/EC (EMC) -<br>2006/95/EC (Low voltage) |  |

## 90 V'Air - Load chart

#### Load Chart for MEWP Metric



### 90 V'Air - Dimensional drawing







## **Equipment**

| Standard                                                                    |
|-----------------------------------------------------------------------------|
| 2 LED front headlights with protective grille                               |
| 2 rear position headlights with LED                                         |
| 2 vertical detection radars                                                 |
| 3 anti-static braids                                                        |
| Audible alarm and illuminated indicator lamp (leveling, overload, lowering) |
| Backlit control panel                                                       |
| Battery charge indicator lamp                                               |
| CAN bus technolo