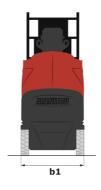

### 90 V'Air - Dimensional drawing

# 90 V'AIR

|                                                       | 90 V'AIR Creat | 90 V'AIR Created on 21 November 2024 at 1:46 PM UTC                                                                  |  |
|-------------------------------------------------------|----------------|----------------------------------------------------------------------------------------------------------------------|--|
| Capacities                                            |                | Metric                                                                                                               |  |
| Working height                                        | h21            | 9 m                                                                                                                  |  |
| Platform height                                       | h7             | 7 m                                                                                                                  |  |
| Max. outreach                                         |                | 2.04 m                                                                                                               |  |
| Platform capacity                                     | Q              | 230 kg                                                                                                               |  |
| Turret rotation                                       |                | 350 °                                                                                                                |  |
| Number of people (indoor / outdoor)                   |                | 2/2                                                                                                                  |  |
| Weight and dimensions                                 |                |                                                                                                                      |  |
| Platform weight*                                      |                | 2710 kg                                                                                                              |  |
| Platform dimensions (length x width)                  | lp / ep        | 0.95 m x 0.68 m                                                                                                      |  |
| Floor height (access)                                 | h20            | 1.03 m                                                                                                               |  |
| Overall length                                        | l1             | 2.31 m                                                                                                               |  |
| Overall width                                         | b1             | 1.10 m                                                                                                               |  |
| Overall height                                        | h17            | 2.31 m                                                                                                               |  |
| Counterweight offset (turret at 90Ű)                  | a7             | 0.04 m                                                                                                               |  |
| Counterweight Oversize / Reach                        |                | 0.05 m                                                                                                               |  |
| External turning radius                               | Wa3            | 1.98 m                                                                                                               |  |
| Ground clearance at centre of wheelbase               | m2             | 0.09 m                                                                                                               |  |
| Wheelbase                                             | у              | 1.20 m                                                                                                               |  |
| Performances                                          |                |                                                                                                                      |  |
| Drive speed - stowed                                  |                | 4.50 km/h                                                                                                            |  |
| Drive speed - raised                                  |                | 0.60 km/h                                                                                                            |  |
| Gradeability                                          |                | 25 %                                                                                                                 |  |
| Permissible leveling                                  |                | 2 °                                                                                                                  |  |
| Wheels                                                |                |                                                                                                                      |  |
| Tires type                                            |                | Non marking                                                                                                          |  |
| Standard tires                                        |                | 406 x 127 mm                                                                                                         |  |
| Drive wheels (front / rear)                           |                | 0 / 2                                                                                                                |  |
| Steering wheels (front / rear)                        |                | 2 / 0                                                                                                                |  |
| Braking wheels (front / rear)                         |                | 0 / 2                                                                                                                |  |
| Engine/Battery                                        |                |                                                                                                                      |  |
| Electric engine power rating                          |                | 2 x 1.50 kW                                                                                                          |  |
| Number of hydraulic pump / Capacity of hydraulic pump |                | 2 x 4.20 cm <sup>3</sup>                                                                                             |  |
| Battery voltage                                       |                | 24 V                                                                                                                 |  |
| Battery capacity                                      |                | 250 Ah                                                                                                               |  |
| On-board charger (V / A)                              |                | 24 V / 30 A                                                                                                          |  |
| Miscellaneous                                         |                |                                                                                                                      |  |
| Number of cycles with STD Battery (HIRD)              |                | 39                                                                                                                   |  |
| Ground Pressure                                       |                | 11.30 dan/cm2                                                                                                        |  |
| Hydraulic Pressure                                    |                | 140 bar                                                                                                              |  |
| Hydraulic tank capacity                               |                | 22                                                                                                                   |  |
| Standards compliance                                  |                |                                                                                                                      |  |
| This machine is in compliance with:                   |                | European directives: 2006/42/EC- Machinery<br>(revised EN280:2013) - 2004/108/EC (EMC) -<br>2006/95/EC (Low voltage) |  |