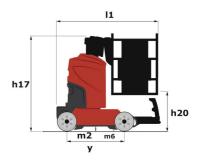

# 90 V'AIR

|                                                       | 90 V'AIR Creat | 90 V'AIR Created on 21 November 2024 at 1:46 PM UTC                                                                  |  |
|-------------------------------------------------------|----------------|----------------------------------------------------------------------------------------------------------------------|--|
| Capacities                                            |                | Metric                                                                                                               |  |
| Working height                                        | h21            | 9 m                                                                                                                  |  |
| Platform height                                       | h7             | 7 m                                                                                                                  |  |
| Max. outreach                                         |                | 2.04 m                                                                                                               |  |
| Platform capacity                                     | Q              | 230 kg                                                                                                               |  |
| Turret rotation                                       |                | 350 °                                                                                                                |  |
| Number of people (indoor / outdoor)                   |                | 2/2                                                                                                                  |  |
| Weight and dimensions                                 |                |                                                                                                                      |  |
| Platform weight*                                      |                | 2710 kg                                                                                                              |  |
| Platform dimensions (length x width)                  | lp / ep        | 0.95 m x 0.68 m                                                                                                      |  |
| Floor height (access)                                 | h20            | 1.03 m                                                                                                               |  |
| Overall length                                        | l1             | 2.31 m                                                                                                               |  |
| Overall width                                         | b1             | 1.10 m                                                                                                               |  |
| Overall height                                        | h17            | 2.31 m                                                                                                               |  |
| Counterweight offset (turret at 90Ű)                  | a7             | 0.04 m                                                                                                               |  |
| Counterweight Oversize / Reach                        |                | 0.05 m                                                                                                               |  |
| External turning radius                               | Wa3            | 1.98 m                                                                                                               |  |
| Ground clearance at centre of wheelbase               | m2             | 0.09 m                                                                                                               |  |
| Wheelbase                                             | у              | 1.20 m                                                                                                               |  |
| Performances                                          |                |                                                                                                                      |  |
| Drive speed - stowed                                  |                | 4.50 km/h                                                                                                            |  |
| Drive speed - raised                                  |                | 0.60 km/h                                                                                                            |  |
| Gradeability                                          |                | 25 %                                                                                                                 |  |
| Permissible leveling                                  |                | 2 °                                                                                                                  |  |
| Wheels                                                |                |                                                                                                                      |  |
| Tires type                                            |                | Non marking                                                                                                          |  |
| Standard tires                                        |                | 406 x 127 mm                                                                                                         |  |
| Drive wheels (front / rear)                           |                | 0 / 2                                                                                                                |  |
| Steering wheels (front / rear)                        |                | 2 / 0                                                                                                                |  |
| Braking wheels (front / rear)                         |                | 0 / 2                                                                                                                |  |
| Engine/Battery                                        |                |                                                                                                                      |  |
| Electric engine power rating                          |                | 2 x 1.50 kW                                                                                                          |  |
| Number of hydraulic pump / Capacity of hydraulic pump |                | 2 x 4.20 cm <sup>3</sup>                                                                                             |  |
| Battery voltage                                       |                | 24 V                                                                                                                 |  |
| Battery capacity                                      |                | 250 Ah                                                                                                               |  |
| On-board charger (V / A)                              |                | 24 V / 30 A                                                                                                          |  |
| Miscellaneous                                         |                |                                                                                                                      |  |
| Number of cycles with STD Battery (HIRD)              |                | 39                                                                                                                   |  |
| Ground Pressure                                       |                | 11.30 dan/cm2                                                                                                        |  |
| Hydraulic Pressure                                    |                | 140 bar                                                                                                              |  |
| Hydraulic tank capacity                               |                | 22                                                                                                                   |  |
| Standards compliance                                  |                |                                                                                                                      |  |
| This machine is in compliance with:                   |                | European directives: 2006/42/EC- Machinery<br>(revised EN280:2013) - 2004/108/EC (EMC) -<br>2006/95/EC (Low voltage) |  |

### 90 V'Air - Dimensional drawing