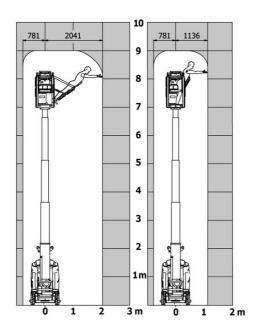

|         | 140 bar                                                                                                              |  |
| Hydraulic tank capacity                               |         | 22                                                                                                                   |  |
| Standards compliance                                  |         |                                                                                                                      |  |
| This machine is in compliance with:                   |         | European directives: 2006/42/EC- Machinery<br>(revised EN280:2013) - 2004/108/EC (EMC) -<br>2006/95/EC (Low voltage) |  |

## 90 V'Air - Load chart

#### Load Chart for MEWP Metric



## 90 V'Air - Dimensional drawing







## **Equipment**

| Standard                                                                    |
|-----------------------------------------------------------------------------|
| 2 LED front headlights with protective grille                               |
| 3 , 3                                                                       |
| 2 rear position headlights with LED                                         |
| 2 vertical detection radars                                                 |
| 3 anti-static braids                                                        |
| Audible alarm and illuminated indicator lamp (leveling, overload, lowering) |
| Backlit control panel                                                       |
| Battery charge in