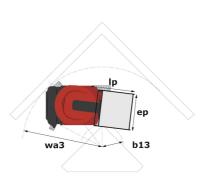

# 90 V'AIR

| 90 VAIR Clean                                         |         | teu off November 21, 2024 at 1.43 PM OTC                                                                             |  |
|-------------------------------------------------------|---------|----------------------------------------------------------------------------------------------------------------------|--|
| Capacities                                            |         | Metric                                                                                                               |  |
| Working height                                        | h21     | 9 m                                                                                                                  |  |
| Platform height                                       | h7      | 7 m                                                                                                                  |  |
| Max. outreach                                         |         | 2.04 m                                                                                                               |  |
| Platform capacity                                     | Q       | 230 kg                                                                                                               |  |
| Turret rotation                                       |         | 350 °                                                                                                                |  |
| Number of people (indoor / outdoor)                   |         | 2/2                                                                                                                  |  |
| Weight and dimensions                                 |         |                                                                                                                      |  |
| Platform weight*                                      |         | 2710 kg                                                                                                              |  |
| Platform dimensions (length x width)                  | lp / ep | 0.95 m x 0.68 m                                                                                                      |  |
| Floor height (access)                                 | h20     | 1.03 m                                                                                                               |  |
| Overall length                                        | l1      | 2.31 m                                                                                                               |  |
| Overall width                                         | b1      | 1.10 m                                                                                                               |  |
| Overall height                                        | h17     | 2.31 m                                                                                                               |  |
| Counterweight offset (turret at 90Ű)                  | a7      | 0.04 m                                                                                                               |  |
| Counterweight Oversize / Reach                        |         | 0.05 m                                                                                                               |  |
| External turning radius                               | Wa3     | 1.98 m                                                                                                               |  |
| Ground clearance at centre of wheelbase               | m2      | 0.09 m                                                                                                               |  |
| Wheelbase                                             | у       | 1.20 m                                                                                                               |  |
| Performances                                          |         |                                                                                                                      |  |
| Drive speed - stowed                                  |         | 4.50 km/h                                                                                                            |  |
| Drive speed - raised                                  |         | 0.60 km/h                                                                                                            |  |
| Gradeability                                          |         | 25 %                                                                                                                 |  |
| Permissible leveling                                  |         | 2 °                                                                                                                  |  |
| Wheels                                                |         |                                                                                                                      |  |
| Tires type                                            |         | Non marking                                                                                                          |  |
| Standard tires                                        |         | 406 x 127 mm                                                                                                         |  |
| Drive wheels (front / rear)                           |         | 0 / 2                                                                                                                |  |
| Steering wheels (front / rear)                        |         | 2/0                                                                                                                  |  |
| Braking wheels (front / rear)                         |         | 0 / 2                                                                                                                |  |
| Engine/Battery                                        |         |                                                                                                                      |  |
| Electric engine power rating                          |         | 2 x 1.50 kW                                                                                                          |  |
| Number of hydraulic pump / Capacity of hydraulic pump |         | 2 x 4.20 cm <sup>3</sup>                                                                                             |  |
| Battery voltage                                       |         | 24 V                                                                                                                 |  |
| Battery capacity                                      |         | 250 Ah                                                                                                               |  |
| On-board charger (V / A)                              |         | 24 V / 30 A                                                                                                          |  |
| Miscellaneous                                         |         |                                                                                                                      |  |
| Number of cycles with STD Battery (HIRD)              |         | 39                                                                                                                   |  |
| Ground Pressure                                       |         | 11.30 dan/cm2                                                                                                        |  |
| Hydraulic Pressure                                    |         | 140 bar                                                                                                              |  |
| Hydraulic tank capacity                               |         | 22                                                                                                                   |  |
| Standards compliance                                  |         |                                                                                                                      |  |
| This machine is in compliance with:                   |         | European directives: 2006/42/EC- Machinery<br>(revised EN280:2013) - 2004/108/EC (EMC) -<br>2006/95/EC (Low voltage) |  |

## 90 V'Air - Dimensional drawing