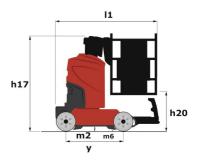

# 90 V'AIR

| 90 VAIR Clean                                         |         | teu off November 21, 2024 at 1.43 PM OTC                                                                             |  |
|-------------------------------------------------------|---------|----------------------------------------------------------------------------------------------------------------------|--|
| Capacities                                            |         | Metric                                                                                                               |  |
| Working height                                        | h21     | 9 m                                                                                                                  |  |
| Platform height                                       | h7      | 7 m                                                                                                                  |  |
| Max. outreach                                         |         | 2.04 m                                                                                                               |  |
| Platform capacity                                     | Q       | 230 kg                                                                                                               |  |
| Turret rotation                                       |         | 350 °                                                                                                                |  |
| Number of people (indoor / outdoor)                   |         | 2/2                                                                                                                  |  |
| Weight and dimensions                                 |         |                                                                                                                      |  |
| Platform weight*                                      |         | 2710 kg                                                                                                              |  |
| Platform dimensions (length x width)                  | lp / ep | 0.95 m x 0.68 m                                                                                                      |  |
| Floor height (access)                                 | h20     | 1.03 m                                                                                                               |  |
| Overall length                                        | l1      | 2.31 m                                                                                                               |  |
| Overall width                                         | b1      | 1.10 m                                                                                                               |  |
| Overall height                                        | h17     | 2.31 m                                                                                                               |  |
| Counterweight offset (turret at 90Ű)                  | a7      | 0.04 m                                                                                                               |  |
| Counterweight Oversize / Reach                        |         | 0.05 m                                                                                                               |  |
| External turning radius                               | Wa3     | 1.98 m                                                                                                               |  |
| Ground clearance at centre of wheelbase               | m2      | 0.09 m                                                                                                               |  |
| Wheelbase                                             | у       | 1.20 m                                                                                                               |  |
| Performances                                          |         |                                                                                                                      |  |
| Drive speed - stowed                                  |         | 4.50 km/h                                                                                                            |  |
| Drive speed - raised                                  |         | 0.60 km/h                                                                                                            |  |
| Gradeability                                          |         | 25 %                                                                                                                 |  |
| Permissible leveling                                  |         | 2 °                                                                                                                  |  |
| Wheels                                                |         |                                                                                                                      |  |
| Tires type                                            |         | Non marking                                                                                                          |  |
| Standard tires                                        |         | 406 x 127 mm                                                                                                         |  |
| Drive wheels (front / rear)                           |         | 0 / 2                                                                                                                |  |
| Steering wheels (front / rear)                        |         | 2/0                                                                                                                  |  |
| Braking wheels (front / rear)                         |         | 0 / 2                                                                                                                |  |
| Engine/Battery                                        |         |                                                                                                                      |  |
| Electric engine power rating                          |         | 2 x 1.50 kW                                                                                                          |  |
| Number of hydraulic pump / Capacity of hydraulic pump |         | 2 x 4.20 cm <sup>3</sup>                                                                                             |  |
| Battery voltage                                       |         | 24 V                                                                                                                 |  |
| Battery capacity                                      |         | 250 Ah                                                                                                               |  |
| On-board charger (V / A)                              |         | 24 V / 30 A                                                                                                          |  |
| Miscellaneous                                         |         |                                                                                                                      |  |
| Number of cycles with STD Battery (HIRD)              |         | 39                                                                                                                   |  |
| Ground Pressure                                       |         | 11.30 dan/cm2                                                                                                        |  |
| Hydraulic Pressure                                    |         | 140 bar                                                                                                              |  |
| Hydraulic tank capacity                               |         | 22                                                                                                                   |  |
| Standards compliance                                  |         |                                                                                                                      |  |
| This machine is in compliance with:                   |         | European directives: 2006/42/EC- Machinery<br>(revised EN280:2013) - 2004/108/EC (EMC) -<br>2006/95/EC (Low voltage) |  |

## 90 V'Air - Dimensional drawing