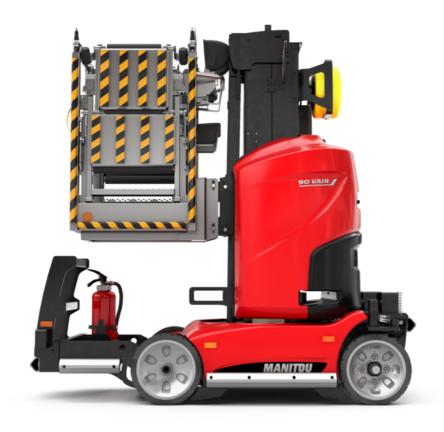

Technical sheet:

# 90 V'AIR

| 90 VAIR Clean                                         |         | teu off November 21, 2024 at 1.43 PM OTC                                                                             |  |
|-------------------------------------------------------|---------|----------------------------------------------------------------------------------------------------------------------|--|
| Capacities                                            |         | Metric                                                                                                               |  |
| Working height                                        | h21     | 9 m                                                                                                                  |  |
| Platform height                                       | h7      | 7 m                                                                                                                  |  |
| Max. outreach                                         |         | 2.04 m                                                                                                               |  |
| Platform capacity                                     | Q       | 230 kg                                                                                                               |  |
| Turret rotation                                       |         | 350 °                                                                                                                |  |
| Number of people (indoor / outdoor)                   |         | 2/2                                                                                                                  |  |
| Weight and dimensions                                 |         |                                                                                                                      |  |
| Platform weight*                                      |         | 2710 kg                                                                                                              |  |
| Platform dimensions (length x width)                  | lp / ep | 0.95 m x 0.68 m                                                                                                      |  |
| Floor height (access)                                 | h20     | 1.03 m                                                                                                               |  |
| Overall length                                        | l1      | 2.31 m                                                                                                               |  |
| Overall width                                         | b1      | 1.10 m                                                                                                               |  |
| Overall height                                        | h17     | 2.31 m                                                                                                               |  |
| Counterweight offset (turret at 90Ű)                  | a7      | 0.04 m                                                                                                               |  |
| Counterweight Oversize / Reach                        |         | 0.05 m                                                                                                               |  |
| External turning radius                               | Wa3     | 1.98 m                                                                                                               |  |
| Ground clearance at centre of wheelbase               | m2      | 0.09 m                                                                                                               |  |
| Wheelbase                                             | у       | 1.20 m                                                                                                               |  |
| Performances                                          |         |                                                                                                                      |  |
| Drive speed - stowed                                  |         | 4.50 km/h                                                                                                            |  |
| Drive speed - raised                                  |         | 0.60 km/h                                                                                                            |  |
| Gradeability                                          |         | 25 %                                                                                                                 |  |
| Permissible leveling                                  |         | 2 °                                                                                                                  |  |
| Wheels                                                |         |                                                                                                                      |  |
| Tires type                                            |         | Non marking                                                                                                          |  |
| Standard tires                                        |         | 406 x 127 mm                                                                                                         |  |
| Drive wheels (front / rear)                           |         | 0 / 2                                                                                                                |  |
| Steering wheels (front / rear)                        |         | 2/0                                                                                                                  |  |
| Braking wheels (front / rear)                         |         | 0 / 2                                                                                                                |  |
| Engine/Battery                                        |         |                                                                                                                      |  |
| Electric engine power rating                          |         | 2 x 1.50 kW                                                                                                          |  |
| Number of hydraulic pump / Capacity of hydraulic pump |         | 2 x 4.20 cm <sup>3</sup>                                                                                             |  |
| Battery voltage                                       |         | 24 V                                                                                                                 |  |
| Battery capacity                                      |         | 250 Ah                                                                                                               |  |
| On-board charger (V / A)                              |         | 24 V / 30 A                                                                                                          |  |
| Miscellaneous                                         |         |                                                                                                                      |  |
| Number of cycles with STD Battery (HIRD)              |         | 39                                                                                                                   |  |
| Ground Pressure                                       |         | 11.30 dan/cm2                                                                                                        |  |
| Hydraulic Pressure                                    |         | 140 bar                                                                                                              |  |
| Hydraulic tank capacity                               |         | 22                                                                                                                   |  |
| Standards compliance                                  |         |                                                                                                                      |  |
| This machine is in compliance with:                   |         | European directives: 2006/42/EC- Machinery<br>(revised EN280:2013) - 2004/108/EC (EMC) -<br>2006/95/EC (Low voltage) |  |