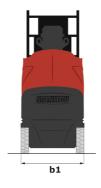

# 90 V'AIR

| 90 VAIR Clean                                         |         | teu off November 21, 2024 at 1.43 PM OTC                                                                             |  |
|-------------------------------------------------------|---------|----------------------------------------------------------------------------------------------------------------------|--|
| Capacities                                            |         | Metric                                                                                                               |  |
| Working height                                        | h21     | 9 m                                                                                                                  |  |
| Platform height                                       | h7      | 7 m                                                                                                                  |  |
| Max. outreach                                         |         | 2.04 m                                                                                                               |  |
| Platform capacity                                     | Q       | 230 kg                                                                                                               |  |
| Turret rotation                                       |         | 350 °                                                                                                                |  |
| Number of people (indoor / outdoor)                   |         | 2/2                                                                                                                  |  |
| Weight and dimensions                                 |         |                                                                                                                      |  |
| Platform weight*                                      |         | 2710 kg                                                                                                              |  |
| Platform dimensions (length x width)                  | lp / ep | 0.95 m x 0.68 m                                                                                                      |  |
| Floor height (access)                                 | h20     | 1.03 m                                                                                                               |  |
| Overall length                                        | l1      | 2.31 m                                                                                                               |  |
| Overall width                                         | b1      | 1.10 m                                                                                                               |  |
| Overall height                                        | h17     | 2.31 m                                                                                                               |  |
| Counterweight offset (turret at 90Ű)                  | a7      | 0.04 m                                                                                                               |  |
| Counterweight Oversize / Reach                        |         | 0.05 m                                                                                                               |  |
| External turning radius                               | Wa3     | 1.98 m                                                                                                               |  |
| Ground clearance at centre of wheelbase               | m2      | 0.09 m                                                                                                               |  |
| Wheelbase                                             | у       | 1.20 m                                                                                                               |  |
| Performances                                          |         |                                                                                                                      |  |
| Drive speed - stowed                                  |         | 4.50 km/h                                                                                                            |  |
| Drive speed - raised                                  |         | 0.60 km/h                                                                                                            |  |
| Gradeability                                          |         | 25 %                                                                                                                 |  |
| Permissible leveling                                  |         | 2 °                                                                                                                  |  |
| Wheels                                                |         |                                                                                                                      |  |
| Tires type                                            |         | Non marking                                                                                                          |  |
| Standard tires                                        |         | 406 x 127 mm                                                                                                         |  |
| Drive wheels (front / rear)                           |         | 0 / 2                                                                                                                |  |
| Steering wheels (front / rear)                        |         | 2/0                                                                                                                  |  |
| Braking wheels (front / rear)                         |         | 0 / 2                                                                                                                |  |
| Engine/Battery                                        |         |                                                                                                                      |  |
| Electric engine power rating                          |         | 2 x 1.50 kW                                                                                                          |  |
| Number of hydraulic pump / Capacity of hydraulic pump |         | 2 x 4.20 cm <sup>3</sup>                                                                                             |  |
| Battery voltage                                       |         | 24 V                                                                                                                 |  |
| Battery capacity                                      |         | 250 Ah                                                                                                               |  |
| On-board charger (V / A)                              |         | 24 V / 30 A                                                                                                          |  |
| Miscellaneous                                         |         |                                                                                                                      |  |
| Number of cycles with STD Battery (HIRD)              |         | 39                                                                                                                   |  |
| Ground Pressure                                       |         | 11.30 dan/cm2                                                                                                        |  |
| Hydraulic Pressure                                    |         | 140 bar                                                                                                              |  |
| Hydraulic tank capacity                               |         | 22                                                                                                                   |  |
| Standards compliance                                  |         |                                                                                                                      |  |
| This machine is in compliance with:                   |         | European directives: 2006/42/EC- Machinery<br>(revised EN280:2013) - 2004/108/EC (EMC) -<br>2006/95/EC (Low voltage) |  |

## 90 V'Air - Dimensional drawing