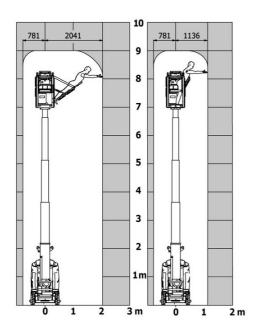

|         | 140 bar                                                                                                              |  |
| Hydraulic tank capacity                               |         | 22                                                                                                                   |  |
| Standards compliance                                  |         |                                                                                                                      |  |
| This machine is in compliance with:                   |         | European directives: 2006/42/EC- Machinery<br>(revised EN280:2013) - 2004/108/EC (EMC) -<br>2006/95/EC (Low voltage) |  |

## 90 V'Air - Load chart

#### Load Chart for MEWP Metric



## 90 V'Air - Dimensional drawing







## **Equipment**

| Standard                                                                    |
|-----------------------------------------------------------------------------|
| 2 LED front headlights with protective grille                               |
| 2 rear position headlights with LED                                         |
| 2 vertical detection radars                                                 |
| 3 anti-static braids                                                        |
| Audible alarm and illuminated indicator lamp (leveling, overload, lowering) |
| Backlit control panel                                                       |
| Battery charge indicator lamp                                               |
| CAN bus technolog