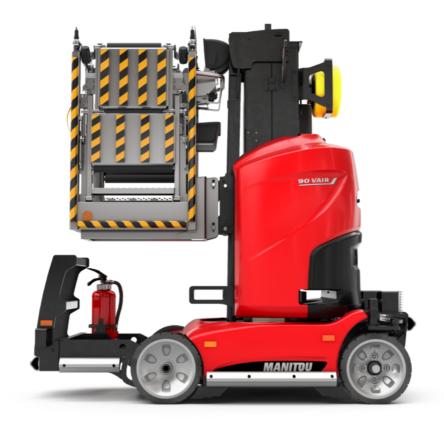

Technical sheet:

# 90 V'AIR

|                                                       |         | <b>90 VAIR</b> Cleated off November 21, 2024 at 2.34 FW 010                                                          |  |
|-------------------------------------------------------|---------|----------------------------------------------------------------------------------------------------------------------|--|
| Capacities                                            |         | Metric                                                                                                               |  |
| Working height                                        | h21     | 9 m                                                                                                                  |  |
| Platform height                                       | h7      | 7 m                                                                                                                  |  |
| Max. outreach                                         |         | 2.04 m                                                                                                               |  |
| Platform capacity                                     | Q       | 230 kg                                                                                                               |  |
| Turret rotation                                       |         | 350 °                                                                                                                |  |
| Number of people (indoor / outdoor)                   |         | 2/2                                                                                                                  |  |
| Weight and dimensions                                 |         |                                                                                                                      |  |
| Platform weight*                                      |         | 2710 kg                                                                                                              |  |
| Platform dimensions (length x width)                  | lp / ep | 0.95 m x 0.68 m                                                                                                      |  |
| Floor height (access)                                 | h20     | 1.03 m                                                                                                               |  |
| Overall length                                        | l1      | 2.31 m                                                                                                               |  |
| Overall width                                         | b1      | 1.10 m                                                                                                               |  |
| Overall height                                        | h17     | 2.31 m                                                                                                               |  |
| Counterweight offset (turret at 90Ű)                  | a7      | 0.04 m                                                                                                               |  |
| Counterweight Oversize / Reach                        |         | 0.05 m                                                                                                               |  |
| External turning radius                               | Wa3     | 1.98 m                                                                                                               |  |
| Ground clearance at centre of wheelbase               | m2      | 0.09 m                                                                                                               |  |
| Wheelbase                                             | у       | 1.20 m                                                                                                               |  |
| Performances                                          |         |                                                                                                                      |  |
| Drive speed - stowed                                  |         | 4.50 km/h                                                                                                            |  |
| Drive speed - raised                                  |         | 0.60 km/h                                                                                                            |  |
| Gradeability                                          |         | 25 %                                                                                                                 |  |
| Permissible leveling                                  |         | 2 °                                                                                                                  |  |
| Wheels                                                |         |                                                                                                                      |  |
| Tires type                                            |         | Non marking                                                                                                          |  |
| Standard tires                                        |         | 406 x 127 mm                                                                                                         |  |
| Drive wheels (front / rear)                           |         | 0 / 2                                                                                                                |  |
| Steering wheels (front / rear)                        |         | 2/0                                                                                                                  |  |
| Braking wheels (front / rear)                         |         | 0 / 2                                                                                                                |  |
| Engine/Battery                                        |         |                                                                                                                      |  |
| Electric engine power rating                          |         | 2 x 1.50 kW                                                                                                          |  |
| Number of hydraulic pump / Capacity of hydraulic pump |         | 2 x 4.20 cm <sup>3</sup>                                                                                             |  |
| Battery voltage                                       |         | 24 V                                                                                                                 |  |
| Battery capacity                                      |         | 250 Ah                                                                                                               |  |
| On-board charger (V / A)                              |         | 24 V / 30 A                                                                                                          |  |
| Miscellaneous                                         |         |                                                                                                                      |  |
| Number of cycles with STD Battery (HIRD)              |         | 39                                                                                                                   |  |
| Ground Pressure                                       |         | 11.30 dan/cm2                                                                                                        |  |
| Hydraulic Pressure                                    |         | 140 bar                                                                                                              |  |
| Hydraulic tank capacity                               |         | 22                                                                                                                   |  |
| Standards compliance                                  |         |                                                                                                                      |  |
| This machine is in compliance with:                   |         | European directives: 2006/42/EC- Machinery<br>(revised EN280:2013) - 2004/108/EC (EMC) -<br>2006/95/EC (Low voltage) |  |