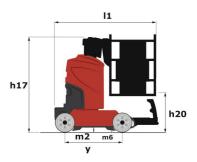

# 90 V'AIR

|                                                       |         | <b>90 VAIR</b> Cleated off November 21, 2024 at 2.34 FW 010                                                          |  |
|-------------------------------------------------------|---------|----------------------------------------------------------------------------------------------------------------------|--|
| Capacities                                            |         | Metric                                                                                                               |  |
| Working height                                        | h21     | 9 m                                                                                                                  |  |
| Platform height                                       | h7      | 7 m                                                                                                                  |  |
| Max. outreach                                         |         | 2.04 m                                                                                                               |  |
| Platform capacity                                     | Q       | 230 kg                                                                                                               |  |
| Turret rotation                                       |         | 350 °                                                                                                                |  |
| Number of people (indoor / outdoor)                   |         | 2/2                                                                                                                  |  |
| Weight and dimensions                                 |         |                                                                                                                      |  |
| Platform weight*                                      |         | 2710 kg                                                                                                              |  |
| Platform dimensions (length x width)                  | lp / ep | 0.95 m x 0.68 m                                                                                                      |  |
| Floor height (access)                                 | h20     | 1.03 m                                                                                                               |  |
| Overall length                                        | l1      | 2.31 m                                                                                                               |  |
| Overall width                                         | b1      | 1.10 m                                                                                                               |  |
| Overall height                                        | h17     | 2.31 m                                                                                                               |  |
| Counterweight offset (turret at 90Ű)                  | a7      | 0.04 m                                                                                                               |  |
| Counterweight Oversize / Reach                        |         | 0.05 m                                                                                                               |  |
| External turning radius                               | Wa3     | 1.98 m                                                                                                               |  |
| Ground clearance at centre of wheelbase               | m2      | 0.09 m                                                                                                               |  |
| Wheelbase                                             | у       | 1.20 m                                                                                                               |  |
| Performances                                          |         |                                                                                                                      |  |
| Drive speed - stowed                                  |         | 4.50 km/h                                                                                                            |  |
| Drive speed - raised                                  |         | 0.60 km/h                                                                                                            |  |
| Gradeability                                          |         | 25 %                                                                                                                 |  |
| Permissible leveling                                  |         | 2 °                                                                                                                  |  |
| Wheels                                                |         |                                                                                                                      |  |
| Tires type                                            |         | Non marking                                                                                                          |  |
| Standard tires                                        |         | 406 x 127 mm                                                                                                         |  |
| Drive wheels (front / rear)                           |         | 0 / 2                                                                                                                |  |
| Steering wheels (front / rear)                        |         | 2/0                                                                                                                  |  |
| Braking wheels (front / rear)                         |         | 0 / 2                                                                                                                |  |
| Engine/Battery                                        |         |                                                                                                                      |  |
| Electric engine power rating                          |         | 2 x 1.50 kW                                                                                                          |  |
| Number of hydraulic pump / Capacity of hydraulic pump |         | 2 x 4.20 cm <sup>3</sup>                                                                                             |  |
| Battery voltage                                       |         | 24 V                                                                                                                 |  |
| Battery capacity                                      |         | 250 Ah                                                                                                               |  |
| On-board charger (V / A)                              |         | 24 V / 30 A                                                                                                          |  |
| Miscellaneous                                         |         |                                                                                                                      |  |
| Number of cycles with STD Battery (HIRD)              |         | 39                                                                                                                   |  |
| Ground Pressure                                       |         | 11.30 dan/cm2                                                                                                        |  |
| Hydraulic Pressure                                    |         | 140 bar                                                                                                              |  |
| Hydraulic tank capacity                               |         | 22                                                                                                                   |  |
| Standards compliance                                  |         |                                                                                                                      |  |
| This machine is in compliance with:                   |         | European directives: 2006/42/EC- Machinery<br>(revised EN280:2013) - 2004/108/EC (EMC) -<br>2006/95/EC (Low voltage) |  |

## 90 V'Air - Dimensional drawing