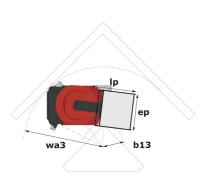

## 90 V'Air - Dimensional drawing

# 90 V'AIR

|                                                       |         | <b>90 VAIR</b> Cleated off November 21, 2024 at 2.34 FW 010                                                          |  |
|-------------------------------------------------------|---------|----------------------------------------------------------------------------------------------------------------------|--|
| Capacities                                            |         | Metric                                                                                                               |  |
| Working height                                        | h21     | 9 m                                                                                                                  |  |
| Platform height                                       | h7      | 7 m                                                                                                                  |  |
| Max. outreach                                         |         | 2.04 m                                                                                                               |  |
| Platform capacity                                     | Q       | 230 kg                                                                                                               |  |
| Turret rotation                                       |         | 350 °                                                                                                                |  |
| Number of people (indoor / outdoor)                   |         | 2/2                                                                                                                  |  |
| Weight and dimensions                                 |         |                                                                                                                      |  |
| Platform weight*                                      |         | 2710 kg                                                                                                              |  |
| Platform dimensions (length x width)                  | lp / ep | 0.95 m x 0.68 m                                                                                                      |  |
| Floor height (access)                                 | h20     | 1.03 m                                                                                                               |  |
| Overall length                                        | l1      | 2.31 m                                                                                                               |  |
| Overall width                                         | b1      | 1.10 m                                                                                                               |  |
| Overall height                                        | h17     | 2.31 m                                                                                                               |  |
| Counterweight offset (turret at 90Ű)                  | a7      | 0.04 m                                                                                                               |  |
| Counterweight Oversize / Reach                        |         | 0.05 m                                                                                                               |  |
| External turning radius                               | Wa3     | 1.98 m                                                                                                               |  |
| Ground clearance at centre of wheelbase               | m2      | 0.09 m                                                                                                               |  |
| Wheelbase                                             | у       | 1.20 m                                                                                                               |  |
| Performances                                          |         |                                                                                                                      |  |
| Drive speed - stowed                                  |         | 4.50 km/h                                                                                                            |  |
| Drive speed - raised                                  |         | 0.60 km/h                                                                                                            |  |
| Gradeability                                          |         | 25 %                                                                                                                 |  |
| Permissible leveling                                  |         | 2 °                                                                                                                  |  |
| Wheels                                                |         |                                                                                                                      |  |
| Tires type                                            |         | Non marking                                                                                                          |  |
| Standard tires                                        |         | 406 x 127 mm                                                                                                         |  |
| Drive wheels (front / rear)                           |         | 0 / 2                                                                                                                |  |
| Steering wheels (front / rear)                        |         | 2/0                                                                                                                  |  |
| Braking wheels (front / rear)                         |         | 0 / 2                                                                                                                |  |
| Engine/Battery                                        |         |                                                                                                                      |  |
| Electric engine power rating                          |         | 2 x 1.50 kW                                                                                                          |  |
| Number of hydraulic pump / Capacity of hydraulic pump |         | 2 x 4.20 cm <sup>3</sup>                                                                                             |  |
| Battery voltage                                       |         | 24 V                                                                                                                 |  |
| Battery capacity                                      |         | 250 Ah                                                                                                               |  |
| On-board charger (V / A)                              |         | 24 V / 30 A                                                                                                          |  |
| Miscellaneous                                         |         |                                                                                                                      |  |
| Number of cycles with STD Battery (HIRD)              |         | 39                                                                                                                   |  |
| Ground Pressure                                       |         | 11.30 dan/cm2                                                                                                        |  |
| Hydraulic Pressure                                    |         | 140 bar                                                                                                              |  |
| Hydraulic tank capacity                               |         | 22                                                                                                                   |  |
| Standards compliance                                  |         |                                                                                                                      |  |
| This machine is in compliance with:                   |         | European directives: 2006/42/EC- Machinery<br>(revised EN280:2013) - 2004/108/EC (EMC) -<br>2006/95/EC (Low voltage) |  |