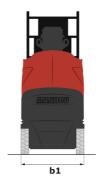

## 90 V'Air - Dimensional drawing

# 90 V'AIR

|                                                       |         | <b>90 VAIR</b> Cleated off November 21, 2024 at 2.34 FW 010                                                          |  |
|-------------------------------------------------------|---------|----------------------------------------------------------------------------------------------------------------------|--|
| Capacities                                            |         | Metric                                                                                                               |  |
| Working height                                        | h21     | 9 m                                                                                                                  |  |
| Platform height                                       | h7      | 7 m                                                                                                                  |  |
| Max. outreach                                         |         | 2.04 m                                                                                                               |  |
| Platform capacity                                     | Q       | 230 kg                                                                                                               |  |
| Turret rotation                                       |         | 350 °                                                                                                                |  |
| Number of people (indoor / outdoor)                   |         | 2/2                                                                                                                  |  |
| Weight and dimensions                                 |         |                                                                                                                      |  |
| Platform weight*                                      |         | 2710 kg                                                                                                              |  |
| Platform dimensions (length x width)                  | lp / ep | 0.95 m x 0.68 m                                                                                                      |  |
| Floor height (access)                                 | h20     | 1.03 m                                                                                                               |  |
| Overall length                                        | l1      | 2.31 m                                                                                                               |  |
| Overall width                                         | b1      | 1.10 m                                                                                                               |  |
| Overall height                                        | h17     | 2.31 m                                                                                                               |  |
| Counterweight offset (turret at 90Ű)                  | a7      | 0.04 m                                                                                                               |  |
| Counterweight Oversize / Reach                        |         | 0.05 m                                                                                                               |  |
| External turning radius                               | Wa3     | 1.98 m                                                                                                               |  |
| Ground clearance at centre of wheelbase               | m2      | 0.09 m                                                                                                               |  |
| Wheelbase                                             | у       | 1.20 m                                                                                                               |  |
| Performances                                          |         |                                                                                                                      |  |
| Drive speed - stowed                                  |         | 4.50 km/h                                                                                                            |  |
| Drive speed - raised                                  |         | 0.60 km/h                                                                                                            |  |
| Gradeability                                          |         | 25 %                                                                                                                 |  |
| Permissible leveling                                  |         | 2 °                                                                                                                  |  |
| Wheels                                                |         |                                                                                                                      |  |
| Tires type                                            |         | Non marking                                                                                                          |  |
| Standard tires                                        |         | 406 x 127 mm                                                                                                         |  |
| Drive wheels (front / rear)                           |         | 0 / 2                                                                                                                |  |
| Steering wheels (front / rear)                        |         | 2/0                                                                                                                  |  |
| Braking wheels (front / rear)                         |         | 0 / 2                                                                                                                |  |
| Engine/Battery                                        |         |                                                                                                                      |  |
| Electric engine power rating                          |         | 2 x 1.50 kW                                                                                                          |  |
| Number of hydraulic pump / Capacity of hydraulic pump |         | 2 x 4.20 cm <sup>3</sup>                                                                                             |  |
| Battery voltage                                       |         | 24 V                                                                                                                 |  |
| Battery capacity                                      |         | 250 Ah                                                                                                               |  |
| On-board charger (V / A)                              |         | 24 V / 30 A                                                                                                          |  |
| Miscellaneous                                         |         |                                                                                                                      |  |
| Number of cycles with STD Battery (HIRD)              |         | 39                                                                                                                   |  |
| Ground Pressure                                       |         | 11.30 dan/cm2                                                                                                        |  |
| Hydraulic Pressure                                    |         | 140 bar                                                                                                              |  |
| Hydraulic tank capacity                               |         | 22                                                                                                                   |  |
| Standards compliance                                  |         |                                                                                                                      |  |
| This machine is in compliance with:                   |         | European directives: 2006/42/EC- Machinery<br>(revised EN280:2013) - 2004/108/EC (EMC) -<br>2006/95/EC (Low voltage) |  |