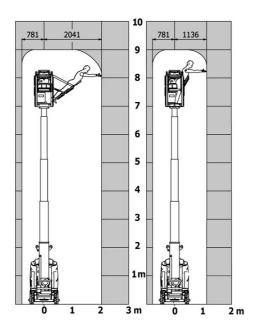

|               | 140 bar                                                                                                              |  |
| Hydraulic tank capacity                               |               | 22                                                                                                                   |  |
| Standards compliance                                  |               |                                                                                                                      |  |
| This machine is in compliance with:                   |               | European directives: 2006/42/EC- Machinery<br>(revised EN280:2013) - 2004/108/EC (EMC) -<br>2006/95/EC (Low voltage) |  |

## 90 V'Air - Load chart

#### Load Chart for MEWP Metric



## 90 V'Air - Dimensional drawing







## **Equipment**

| Standard                                                                    |
|-----------------------------------------------------------------------------|
| 2 LED front headlights with protective grille                               |
| 2 rear position headlights with LED                                         |
| 2 vertical detection radars                                                 |
| 3 anti-static braids                                                        |
| Audible alarm and illuminated indicator lamp (leveling, overload, lowering) |
| Backlit control panel                                                       |
| Battery charge indicator lamp                                               |
| CAN bus technolog