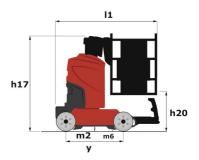

# 90 V'AIR

|                                                       | 90 V'AIR Urea | 90 V'AIR Created on November 23, 2024 at 9:51 AM UTC                                                                 |  |
|-------------------------------------------------------|---------------|----------------------------------------------------------------------------------------------------------------------|--|
| Capacities                                            |               | Metric                                                                                                               |  |
| Working height                                        | h21           | 9 m                                                                                                                  |  |
| Platform height                                       | h7            | 7 m                                                                                                                  |  |
| Max. outreach                                         |               | 2.04 m                                                                                                               |  |
| Platform capacity                                     | Q             | 230 kg                                                                                                               |  |
| Turret rotation                                       |               | 350 °                                                                                                                |  |
| Number of people (indoor / outdoor)                   |               | 2/2                                                                                                                  |  |
| Weight and dimensions                                 |               |                                                                                                                      |  |
| Platform weight*                                      |               | 2710 kg                                                                                                              |  |
| Platform dimensions (length x width)                  | lp / ep       | 0.95 m x 0.68 m                                                                                                      |  |
| Floor height (access)                                 | h20           | 1.03 m                                                                                                               |  |
| Overall length                                        | l1            | 2.31 m                                                                                                               |  |
| Overall width                                         | b1            | 1.10 m                                                                                                               |  |
| Overall height                                        | h17           | 2.31 m                                                                                                               |  |
| Counterweight offset (turret at 90°)                  | a7            | 0.04 m                                                                                                               |  |
| Counterweight Oversize / Reach                        |               | 0.05 m                                                                                                               |  |
| External turning radius                               | Wa3           | 1.98 m                                                                                                               |  |
| Ground clearance at centre of wheelbase               | m2            | 0.09 m                                                                                                               |  |
| Wheelbase                                             | у             | 1.20 m                                                                                                               |  |
| Performances                                          |               |                                                                                                                      |  |
| Drive speed - stowed                                  |               | 4.50 km/h                                                                                                            |  |
| Drive speed - raised                                  |               | 0.60 km/h                                                                                                            |  |
| Gradeability                                          |               | 25 %                                                                                                                 |  |
| Permissible leveling                                  |               | 2 °                                                                                                                  |  |
| Wheels                                                |               |                                                                                                                      |  |
| Tires type                                            |               | Non marking                                                                                                          |  |
| Standard tires                                        |               | 406 x 127 mm                                                                                                         |  |
| Drive wheels (front / rear)                           |               | 0 / 2                                                                                                                |  |
| Steering wheels (front / rear)                        |               | 2 / 0                                                                                                                |  |
| Braking wheels (front / rear)                         |               | 0 / 2                                                                                                                |  |
| Engine/Battery                                        |               |                                                                                                                      |  |
| Electric engine power rating                          |               | 2 x 1.50 kW                                                                                                          |  |
| Number of hydraulic pump / Capacity of hydraulic pump |               | 2 x 4.20 cm <sup>3</sup>                                                                                             |  |
| Battery voltage                                       |               | 24 V                                                                                                                 |  |
| Battery capacity                                      |               | 250 Ah                                                                                                               |  |
| On-board charger (V / A)                              |               | 24 V / 30 A                                                                                                          |  |
| Miscellaneous                                         |               |                                                                                                                      |  |
| Number of cycles with STD Battery (HIRD)              |               | 39                                                                                                                   |  |
| Ground Pressure                                       |               | 11.30 dan/cm2                                                                                                        |  |
| Hydraulic Pressure                                    |               | 140 bar                                                                                                              |  |
| Hydraulic tank capacity                               |               | 22                                                                                                                   |  |
| Standards compliance                                  |               |                                                                                                                      |  |
| This machine is in compliance with:                   |               | European directives: 2006/42/EC- Machinery<br>(revised EN280:2013) - 2004/108/EC (EMC) -<br>2006/95/EC (Low voltage) |  |

## 90 V'Air - Dimensional drawing