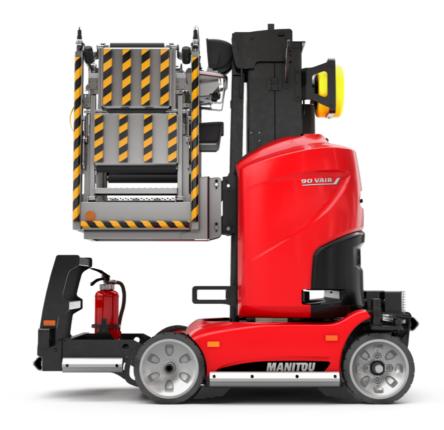

Technical sheet:

# 90 V'AIR

|                                                       | 90 V'AIR Urea | 90 V'AIR Created on November 23, 2024 at 9:51 AM UTC                                                                 |  |
|-------------------------------------------------------|---------------|----------------------------------------------------------------------------------------------------------------------|--|
| Capacities                                            |               | Metric                                                                                                               |  |
| Working height                                        | h21           | 9 m                                                                                                                  |  |
| Platform height                                       | h7            | 7 m                                                                                                                  |  |
| Max. outreach                                         |               | 2.04 m                                                                                                               |  |
| Platform capacity                                     | Q             | 230 kg                                                                                                               |  |
| Turret rotation                                       |               | 350 °                                                                                                                |  |
| Number of people (indoor / outdoor)                   |               | 2/2                                                                                                                  |  |
| Weight and dimensions                                 |               |                                                                                                                      |  |
| Platform weight*                                      |               | 2710 kg                                                                                                              |  |
| Platform dimensions (length x width)                  | lp / ep       | 0.95 m x 0.68 m                                                                                                      |  |
| Floor height (access)                                 | h20           | 1.03 m                                                                                                               |  |
| Overall length                                        | l1            | 2.31 m                                                                                                               |  |
| Overall width                                         | b1            | 1.10 m                                                                                                               |  |
| Overall height                                        | h17           | 2.31 m                                                                                                               |  |
| Counterweight offset (turret at 90°)                  | a7            | 0.04 m                                                                                                               |  |
| Counterweight Oversize / Reach                        |               | 0.05 m                                                                                                               |  |
| External turning radius                               | Wa3           | 1.98 m                                                                                                               |  |
| Ground clearance at centre of wheelbase               | m2            | 0.09 m                                                                                                               |  |
| Wheelbase                                             | у             | 1.20 m                                                                                                               |  |
| Performances                                          |               |                                                                                                                      |  |
| Drive speed - stowed                                  |               | 4.50 km/h                                                                                                            |  |
| Drive speed - raised                                  |               | 0.60 km/h                                                                                                            |  |
| Gradeability                                          |               | 25 %                                                                                                                 |  |
| Permissible leveling                                  |               | 2 °                                                                                                                  |  |
| Wheels                                                |               |                                                                                                                      |  |
| Tires type                                            |               | Non marking                                                                                                          |  |
| Standard tires                                        |               | 406 x 127 mm                                                                                                         |  |
| Drive wheels (front / rear)                           |               | 0 / 2                                                                                                                |  |
| Steering wheels (front / rear)                        |               | 2 / 0                                                                                                                |  |
| Braking wheels (front / rear)                         |               | 0 / 2                                                                                                                |  |
| Engine/Battery                                        |               |                                                                                                                      |  |
| Electric engine power rating                          |               | 2 x 1.50 kW                                                                                                          |  |
| Number of hydraulic pump / Capacity of hydraulic pump |               | 2 x 4.20 cm <sup>3</sup>                                                                                             |  |
| Battery voltage                                       |               | 24 V                                                                                                                 |  |
| Battery capacity                                      |               | 250 Ah                                                                                                               |  |
| On-board charger (V / A)                              |               | 24 V / 30 A                                                                                                          |  |
| Miscellaneous                                         |               |                                                                                                                      |  |
| Number of cycles with STD Battery (HIRD)              |               | 39                                                                                                                   |  |
| Ground Pressure                                       |               | 11.30 dan/cm2                                                                                                        |  |
| Hydraulic Pressure                                    |               | 140 bar                                                                                                              |  |
| Hydraulic tank capacity                               |               | 22                                                                                                                   |  |
| Standards compliance                                  |               |                                                                                                                      |  |
| This machine is in compliance with:                   |               | European directives: 2006/42/EC- Machinery<br>(revised EN280:2013) - 2004/108/EC (EMC) -<br>2006/95/EC (Low voltage) |  |