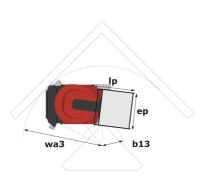

## 90 V'Air - Dimensional drawing

# 90 V'AIR

|                                                       | 90 V'AIR Urea | 90 V'AIR Created on November 23, 2024 at 9:51 AM UTC                                                                 |  |
|-------------------------------------------------------|---------------|----------------------------------------------------------------------------------------------------------------------|--|
| Capacities                                            |               | Metric                                                                                                               |  |
| Working height                                        | h21           | 9 m                                                                                                                  |  |
| Platform height                                       | h7            | 7 m                                                                                                                  |  |
| Max. outreach                                         |               | 2.04 m                                                                                                               |  |
| Platform capacity                                     | Q             | 230 kg                                                                                                               |  |
| Turret rotation                                       |               | 350 °                                                                                                                |  |
| Number of people (indoor / outdoor)                   |               | 2/2                                                                                                                  |  |
| Weight and dimensions                                 |               |                                                                                                                      |  |
| Platform weight*                                      |               | 2710 kg                                                                                                              |  |
| Platform dimensions (length x width)                  | lp / ep       | 0.95 m x 0.68 m                                                                                                      |  |
| Floor height (access)                                 | h20           | 1.03 m                                                                                                               |  |
| Overall length                                        | l1            | 2.31 m                                                                                                               |  |
| Overall width                                         | b1            | 1.10 m                                                                                                               |  |
| Overall height                                        | h17           | 2.31 m                                                                                                               |  |
| Counterweight offset (turret at 90°)                  | a7            | 0.04 m                                                                                                               |  |
| Counterweight Oversize / Reach                        |               | 0.05 m                                                                                                               |  |
| External turning radius                               | Wa3           | 1.98 m                                                                                                               |  |
| Ground clearance at centre of wheelbase               | m2            | 0.09 m                                                                                                               |  |
| Wheelbase                                             | у             | 1.20 m                                                                                                               |  |
| Performances                                          |               |                                                                                                                      |  |
| Drive speed - stowed                                  |               | 4.50 km/h                                                                                                            |  |
| Drive speed - raised                                  |               | 0.60 km/h                                                                                                            |  |
| Gradeability                                          |               | 25 %                                                                                                                 |  |
| Permissible leveling                                  |               | 2 °                                                                                                                  |  |
| Wheels                                                |               |                                                                                                                      |  |
| Tires type                                            |               | Non marking                                                                                                          |  |
| Standard tires                                        |               | 406 x 127 mm                                                                                                         |  |
| Drive wheels (front / rear)                           |               | 0 / 2                                                                                                                |  |
| Steering wheels (front / rear)                        |               | 2 / 0                                                                                                                |  |
| Braking wheels (front / rear)                         |               | 0 / 2                                                                                                                |  |
| Engine/Battery                                        |               |                                                                                                                      |  |
| Electric engine power rating                          |               | 2 x 1.50 kW                                                                                                          |  |
| Number of hydraulic pump / Capacity of hydraulic pump |               | 2 x 4.20 cm <sup>3</sup>                                                                                             |  |
| Battery voltage                                       |               | 24 V                                                                                                                 |  |
| Battery capacity                                      |               | 250 Ah                                                                                                               |  |
| On-board charger (V / A)                              |               | 24 V / 30 A                                                                                                          |  |
| Miscellaneous                                         |               |                                                                                                                      |  |
| Number of cycles with STD Battery (HIRD)              |               | 39                                                                                                                   |  |
| Ground Pressure                                       |               | 11.30 dan/cm2                                                                                                        |  |
| Hydraulic Pressure                                    |               | 140 bar                                                                                                              |  |
| Hydraulic tank capacity                               |               | 22                                                                                                                   |  |
| Standards compliance                                  |               |                                                                                                                      |  |
| This machine is in compliance with:                   |               | European directives: 2006/42/EC- Machinery<br>(revised EN280:2013) - 2004/108/EC (EMC) -<br>2006/95/EC (Low voltage) |  |