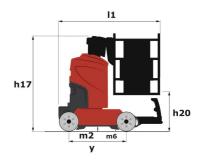

# 90 V'AIR

| 90                                                    |         | 90 V'AIR Cleated OII 20 May 2024 at 0.31.20 FW OTC                                                                   |  |
|-------------------------------------------------------|---------|----------------------------------------------------------------------------------------------------------------------|--|
| Capacities                                            |         | Metric                                                                                                               |  |
| Working height                                        | h21     | 9 m                                                                                                                  |  |
| Floor height (access)                                 | h20     | 1.03 m                                                                                                               |  |
| Platform height                                       | h7      | 7 m                                                                                                                  |  |
| Max. outreach                                         |         | 2.04 m                                                                                                               |  |
| Platform capacity                                     | Q       | 230 kg                                                                                                               |  |
| Turret rotation                                       |         | 350 °                                                                                                                |  |
| Number of people (indoor / outdoor)                   |         | 2/2                                                                                                                  |  |
| Weight and dimensions                                 |         |                                                                                                                      |  |
| Platform weight*                                      |         | 2710 kg                                                                                                              |  |
| Platform dimensions (length x width)                  | lp / ep | 0.95 m x 0.68 m                                                                                                      |  |
| Overall length                                        | I1      | 2.31 m                                                                                                               |  |
| Overall width                                         | b1      | 1.10 m                                                                                                               |  |
| Overall height                                        | h17     | 2.31 m                                                                                                               |  |
| Counterweight offset (turret at 90°)                  | a7      | 0.04 m                                                                                                               |  |
| Counterweight Oversize / Reach                        |         | 0.05 m                                                                                                               |  |
| External turning radius                               | Wa3     | 1.98 m                                                                                                               |  |
| Ground clearance at centre of wheelbase               | m2      | 0.10 m                                                                                                               |  |
| Wheelbase                                             | У       | 1.20 m                                                                                                               |  |
| Performances                                          | ,       |                                                                                                                      |  |
| Drive speed - stowed                                  |         | 4.50 km/h                                                                                                            |  |
| Drive speed - raised                                  |         | 0.60 km/h                                                                                                            |  |
| Gradeability                                          |         | 25 %                                                                                                                 |  |
| Permissible leveling                                  |         | 2 °                                                                                                                  |  |
| Wheels                                                |         | _                                                                                                                    |  |
| Tires type                                            |         | Non marking                                                                                                          |  |
| Standard tires                                        |         | 406 x 127 mm                                                                                                         |  |
| Drive wheels (front / rear)                           |         | 0 / 2                                                                                                                |  |
| Steering wheels (front / rear)                        |         | 2/0                                                                                                                  |  |
| Braking wheels (front / rear)                         |         | 0 / 2                                                                                                                |  |
| Engine/Battery                                        |         |                                                                                                                      |  |
| Electric engine power rating                          |         | 2 x 1.50 kW                                                                                                          |  |
| Number of hydraulic pump / Capacity of hydraulic pump |         | 2 x 4.20 cm³                                                                                                         |  |
| Battery voltage                                       |         | 24 V                                                                                                                 |  |
| Battery capacity                                      |         | 250 Ah                                                                                                               |  |
| Integrated charger / charger                          |         | 24 V / 30 A                                                                                                          |  |
| Miscellaneous                                         |         |                                                                                                                      |  |
| Number of cycles with STD Battery (HIRD)              |         | 39                                                                                                                   |  |
| Ground Pressure                                       |         | 11.30 dan/cm2                                                                                                        |  |
| Hydraulic Pressure                                    |         | 140 bar                                                                                                              |  |
| Hydraulic oil tank capacity                           |         | 22                                                                                                                   |  |
| Standards compliance                                  |         |                                                                                                                      |  |
| This machine is in compliance with:                   |         | European directives: 2006/42/EC- Machinery<br>(revised EN280:2013) - 2004/108/EC (EMC) -<br>2006/95/EC (Low voltage) |  |

## 90 V'Air - Dimensional drawing