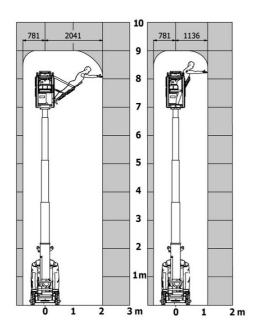

|         | 140 bar                                                                                                              |  |
| Hydraulic oil tank capacity                           |         | 22                                                                                                                   |  |
| Standards compliance                                  |         |                                                                                                                      |  |
| This machine is in compliance with:                   |         | European directives: 2006/42/EC- Machinery<br>(revised EN280:2013) - 2004/108/EC (EMC) -<br>2006/95/EC (Low voltage) |  |

## 90 V'Air - Load chart

#### Load Chart for MEWP Metric



## 90 V'Air - Dimensional drawing







## **Equipment**

| Standard                                                                    |
|-----------------------------------------------------------------------------|
| 2 LED front headlights with protective grille                               |
| 2 rear position headlights with LED                                         |
| 2 vertical detection radars                                                 |
| 3 anti-static braids                                                        |
| Audible alarm and illuminated indicator lamp (leveling, overload, lowering) |
| Backlit control panel                                                       |
| Battery charge indicator lamp                                               |
| CAN bus technolog