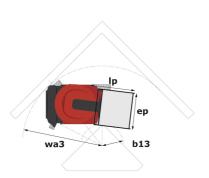

# 90 V'AIR

| 90                                                    |         | 90 V'AIR Cleated OII 20 May 2024 at 0.31.20 FW OTC                                                                   |  |
|-------------------------------------------------------|---------|----------------------------------------------------------------------------------------------------------------------|--|
| Capacities                                            |         | Metric                                                                                                               |  |
| Working height                                        | h21     | 9 m                                                                                                                  |  |
| Floor height (access)                                 | h20     | 1.03 m                                                                                                               |  |
| Platform height                                       | h7      | 7 m                                                                                                                  |  |
| Max. outreach                                         |         | 2.04 m                                                                                                               |  |
| Platform capacity                                     | Q       | 230 kg                                                                                                               |  |
| Turret rotation                                       |         | 350 °                                                                                                                |  |
| Number of people (indoor / outdoor)                   |         | 2/2                                                                                                                  |  |
| Weight and dimensions                                 |         |                                                                                                                      |  |
| Platform weight*                                      |         | 2710 kg                                                                                                              |  |
| Platform dimensions (length x width)                  | lp / ep | 0.95 m x 0.68 m                                                                                                      |  |
| Overall length                                        | I1      | 2.31 m                                                                                                               |  |
| Overall width                                         | b1      | 1.10 m                                                                                                               |  |
| Overall height                                        | h17     | 2.31 m                                                                                                               |  |
| Counterweight offset (turret at 90°)                  | a7      | 0.04 m                                                                                                               |  |
| Counterweight Oversize / Reach                        |         | 0.05 m                                                                                                               |  |
| External turning radius                               | Wa3     | 1.98 m                                                                                                               |  |
| Ground clearance at centre of wheelbase               | m2      | 0.10 m                                                                                                               |  |
| Wheelbase                                             | У       | 1.20 m                                                                                                               |  |
| Performances                                          | ,       |                                                                                                                      |  |
| Drive speed - stowed                                  |         | 4.50 km/h                                                                                                            |  |
| Drive speed - raised                                  |         | 0.60 km/h                                                                                                            |  |
| Gradeability                                          |         | 25 %                                                                                                                 |  |
| Permissible leveling                                  |         | 2 °                                                                                                                  |  |
| Wheels                                                |         | _                                                                                                                    |  |
| Tires type                                            |         | Non marking                                                                                                          |  |
| Standard tires                                        |         | 406 x 127 mm                                                                                                         |  |
| Drive wheels (front / rear)                           |         | 0 / 2                                                                                                                |  |
| Steering wheels (front / rear)                        |         | 2/0                                                                                                                  |  |
| Braking wheels (front / rear)                         |         | 0 / 2                                                                                                                |  |
| Engine/Battery                                        |         |                                                                                                                      |  |
| Electric engine power rating                          |         | 2 x 1.50 kW                                                                                                          |  |
| Number of hydraulic pump / Capacity of hydraulic pump |         | 2 x 4.20 cm³                                                                                                         |  |
| Battery voltage                                       |         | 24 V                                                                                                                 |  |
| Battery capacity                                      |         | 250 Ah                                                                                                               |  |
| Integrated charger / charger                          |         | 24 V / 30 A                                                                                                          |  |
| Miscellaneous                                         |         |                                                                                                                      |  |
| Number of cycles with STD Battery (HIRD)              |         | 39                                                                                                                   |  |
| Ground Pressure                                       |         | 11.30 dan/cm2                                                                                                        |  |
| Hydraulic Pressure                                    |         | 140 bar                                                                                                              |  |
| Hydraulic oil tank capacity                           |         | 22                                                                                                                   |  |
| Standards compliance                                  |         |                                                                                                                      |  |
| This machine is in compliance with:                   |         | European directives: 2006/42/EC- Machinery<br>(revised EN280:2013) - 2004/108/EC (EMC) -<br>2006/95/EC (Low voltage) |  |

## 90 V'Air - Dimensional drawing