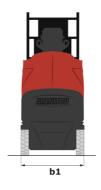

# 90 V'AIR

| 90                                                    |         | 90 V'AIR Cleated OII 20 May 2024 at 0.31.20 FW OTC                                                                   |  |
|-------------------------------------------------------|---------|----------------------------------------------------------------------------------------------------------------------|--|
| Capacities                                            |         | Metric                                                                                                               |  |
| Working height                                        | h21     | 9 m                                                                                                                  |  |
| Floor height (access)                                 | h20     | 1.03 m                                                                                                               |  |
| Platform height                                       | h7      | 7 m                                                                                                                  |  |
| Max. outreach                                         |         | 2.04 m                                                                                                               |  |
| Platform capacity                                     | Q       | 230 kg                                                                                                               |  |
| Turret rotation                                       |         | 350 °                                                                                                                |  |
| Number of people (indoor / outdoor)                   |         | 2/2                                                                                                                  |  |
| Weight and dimensions                                 |         |                                                                                                                      |  |
| Platform weight*                                      |         | 2710 kg                                                                                                              |  |
| Platform dimensions (length x width)                  | lp / ep | 0.95 m x 0.68 m                                                                                                      |  |
| Overall length                                        | I1      | 2.31 m                                                                                                               |  |
| Overall width                                         | b1      | 1.10 m                                                                                                               |  |
| Overall height                                        | h17     | 2.31 m                                                                                                               |  |
| Counterweight offset (turret at 90°)                  | a7      | 0.04 m                                                                                                               |  |
| Counterweight Oversize / Reach                        |         | 0.05 m                                                                                                               |  |
| External turning radius                               | Wa3     | 1.98 m                                                                                                               |  |
| Ground clearance at centre of wheelbase               | m2      | 0.10 m                                                                                                               |  |
| Wheelbase                                             | У       | 1.20 m                                                                                                               |  |
| Performances                                          | ,       |                                                                                                                      |  |
| Drive speed - stowed                                  |         | 4.50 km/h                                                                                                            |  |
| Drive speed - raised                                  |         | 0.60 km/h                                                                                                            |  |
| Gradeability                                          |         | 25 %                                                                                                                 |  |
| Permissible leveling                                  |         | 2 °                                                                                                                  |  |
| Wheels                                                |         | _                                                                                                                    |  |
| Tires type                                            |         | Non marking                                                                                                          |  |
| Standard tires                                        |         | 406 x 127 mm                                                                                                         |  |
| Drive wheels (front / rear)                           |         | 0 / 2                                                                                                                |  |
| Steering wheels (front / rear)                        |         | 2/0                                                                                                                  |  |
| Braking wheels (front / rear)                         |         | 0 / 2                                                                                                                |  |
| Engine/Battery                                        |         |                                                                                                                      |  |
| Electric engine power rating                          |         | 2 x 1.50 kW                                                                                                          |  |
| Number of hydraulic pump / Capacity of hydraulic pump |         | 2 x 4.20 cm³                                                                                                         |  |
| Battery voltage                                       |         | 24 V                                                                                                                 |  |
| Battery capacity                                      |         | 250 Ah                                                                                                               |  |
| Integrated charger / charger                          |         | 24 V / 30 A                                                                                                          |  |
| Miscellaneous                                         |         |                                                                                                                      |  |
| Number of cycles with STD Battery (HIRD)              |         | 39                                                                                                                   |  |
| Ground Pressure                                       |         | 11.30 dan/cm2                                                                                                        |  |
| Hydraulic Pressure                                    |         | 140 bar                                                                                                              |  |
| Hydraulic oil tank capacity                           |         | 22                                                                                                                   |  |
| Standards compliance                                  |         |                                                                                                                      |  |
| This machine is in compliance with:                   |         | European directives: 2006/42/EC- Machinery<br>(revised EN280:2013) - 2004/108/EC (EMC) -<br>2006/95/EC (Low voltage) |  |

## 90 V'Air - Dimensional drawing