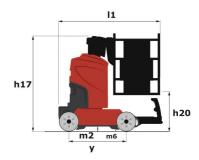

# 90 V'AIR

| 90 V                                                  |         | AIR Cleated Off 25 NOVEITIBE 2024 at 09.42 OTC                                                                       |  |
|-------------------------------------------------------|---------|----------------------------------------------------------------------------------------------------------------------|--|
| Capacities                                            |         | Metric                                                                                                               |  |
| Working height                                        | h21     | 9 m                                                                                                                  |  |
| Platform height                                       | h7      | 7 m                                                                                                                  |  |
| Max. outreach                                         |         | 2.04 m                                                                                                               |  |
| Platform capacity                                     | Q       | 230 kg                                                                                                               |  |
| Turret rotation                                       |         | 350 °                                                                                                                |  |
| Number of people (indoor / outdoor)                   |         | 2/2                                                                                                                  |  |
| Weight and dimensions                                 |         |                                                                                                                      |  |
| Platform weight*                                      |         | 2710 kg                                                                                                              |  |
| Platform dimensions (length x width)                  | lp / ep | 0.95 m x 0.68 m                                                                                                      |  |
| Floor height (access)                                 | h20     | 1.03 m                                                                                                               |  |
| Overall length                                        | l1      | 2.31 m                                                                                                               |  |
| Overall width                                         | b1      | 1.10 m                                                                                                               |  |
| Overall height                                        | h17     | 2.31 m                                                                                                               |  |
| Counterweight offset (turret at 90Ű)                  | a7      | 0.04 m                                                                                                               |  |
| Counterweight Oversize / Reach                        |         | 0.05 m                                                                                                               |  |
| External turning radius                               | Wa3     | 1.98 m                                                                                                               |  |
| Ground clearance at centre of wheelbase               | m2      | 0.09 m                                                                                                               |  |
| Wheelbase                                             | y       | 1.20 m                                                                                                               |  |
| Performances                                          |         |                                                                                                                      |  |
| Drive speed - stowed                                  |         | 4.50 km/h                                                                                                            |  |
| Drive speed - raised                                  |         | 0.60 km/h                                                                                                            |  |
| Gradeability                                          |         | 25 %                                                                                                                 |  |
| Permissible leveling                                  |         | 2 °                                                                                                                  |  |
| Wheels                                                |         |                                                                                                                      |  |
| Tires type                                            |         | Non marking                                                                                                          |  |
| Standard tires                                        |         | 406 x 127 mm                                                                                                         |  |
| Drive wheels (front / rear)                           |         | 0 / 2                                                                                                                |  |
| Steering wheels (front / rear)                        |         | 2 / 0                                                                                                                |  |
| Braking wheels (front / rear)                         |         | 0 / 2                                                                                                                |  |
| Engine/Battery                                        |         |                                                                                                                      |  |
| Electric engine power rating                          |         | 2 x 1.50 kW                                                                                                          |  |
| Number of hydraulic pump / Capacity of hydraulic pump |         | 2 x 4.20 cm <sup>3</sup>                                                                                             |  |
| Battery voltage                                       |         | 24 V                                                                                                                 |  |
| Battery capacity                                      |         | 250 Ah                                                                                                               |  |
| On-board charger (V / A)                              |         | 24 V / 30 A                                                                                                          |  |
| Miscellaneous                                         |         |                                                                                                                      |  |
| Number of cycles with STD Battery (HIRD)              |         | 39                                                                                                                   |  |
| Ground Pressure                                       |         | 11.30 dan/cm2                                                                                                        |  |
| Hydraulic Pressure                                    |         | 140 bar                                                                                                              |  |
| Hydraulic tank capacity                               |         | 22                                                                                                                   |  |
| Standards compliance                                  |         |                                                                                                                      |  |
| This machine is in compliance with:                   |         | European directives: 2006/42/EC- Machinery<br>(revised EN280:2013) - 2004/108/EC (EMC) -<br>2006/95/EC (Low voltage) |  |

## 90 V'Air - Dimensional drawing