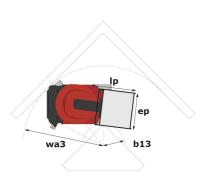

## 90 V'Air - Dimensional drawing

# 90 V'AIR

| 90 V                                                  |         | AIR Cleated Off 25 NOVEITIBE 2024 at 09.42 OTC                                                                       |  |
|-------------------------------------------------------|---------|----------------------------------------------------------------------------------------------------------------------|--|
| Capacities                                            |         | Metric                                                                                                               |  |
| Working height                                        | h21     | 9 m                                                                                                                  |  |
| Platform height                                       | h7      | 7 m                                                                                                                  |  |
| Max. outreach                                         |         | 2.04 m                                                                                                               |  |
| Platform capacity                                     | Q       | 230 kg                                                                                                               |  |
| Turret rotation                                       |         | 350 °                                                                                                                |  |
| Number of people (indoor / outdoor)                   |         | 2/2                                                                                                                  |  |
| Weight and dimensions                                 |         |                                                                                                                      |  |
| Platform weight*                                      |         | 2710 kg                                                                                                              |  |
| Platform dimensions (length x width)                  | lp / ep | 0.95 m x 0.68 m                                                                                                      |  |
| Floor height (access)                                 | h20     | 1.03 m                                                                                                               |  |
| Overall length                                        | l1      | 2.31 m                                                                                                               |  |
| Overall width                                         | b1      | 1.10 m                                                                                                               |  |
| Overall height                                        | h17     | 2.31 m                                                                                                               |  |
| Counterweight offset (turret at 90Ű)                  | a7      | 0.04 m                                                                                                               |  |
| Counterweight Oversize / Reach                        |         | 0.05 m                                                                                                               |  |
| External turning radius                               | Wa3     | 1.98 m                                                                                                               |  |
| Ground clearance at centre of wheelbase               | m2      | 0.09 m                                                                                                               |  |
| Wheelbase                                             | y       | 1.20 m                                                                                                               |  |
| Performances                                          |         |                                                                                                                      |  |
| Drive speed - stowed                                  |         | 4.50 km/h                                                                                                            |  |
| Drive speed - raised                                  |         | 0.60 km/h                                                                                                            |  |
| Gradeability                                          |         | 25 %                                                                                                                 |  |
| Permissible leveling                                  |         | 2 °                                                                                                                  |  |
| Wheels                                                |         |                                                                                                                      |  |
| Tires type                                            |         | Non marking                                                                                                          |  |
| Standard tires                                        |         | 406 x 127 mm                                                                                                         |  |
| Drive wheels (front / rear)                           |         | 0 / 2                                                                                                                |  |
| Steering wheels (front / rear)                        |         | 2 / 0                                                                                                                |  |
| Braking wheels (front / rear)                         |         | 0 / 2                                                                                                                |  |
| Engine/Battery                                        |         |                                                                                                                      |  |
| Electric engine power rating                          |         | 2 x 1.50 kW                                                                                                          |  |
| Number of hydraulic pump / Capacity of hydraulic pump |         | 2 x 4.20 cm <sup>3</sup>                                                                                             |  |
| Battery voltage                                       |         | 24 V                                                                                                                 |  |
| Battery capacity                                      |         | 250 Ah                                                                                                               |  |
| On-board charger (V / A)                              |         | 24 V / 30 A                                                                                                          |  |
| Miscellaneous                                         |         |                                                                                                                      |  |
| Number of cycles with STD Battery (HIRD)              |         | 39                                                                                                                   |  |
| Ground Pressure                                       |         | 11.30 dan/cm2                                                                                                        |  |
| Hydraulic Pressure                                    |         | 140 bar                                                                                                              |  |
| Hydraulic tank capacity                               |         | 22                                                                                                                   |  |
| Standards compliance                                  |         |                                                                                                                      |  |
| This machine is in compliance with:                   |         | European directives: 2006/42/EC- Machinery<br>(revised EN280:2013) - 2004/108/EC (EMC) -<br>2006/95/EC (Low voltage) |  |