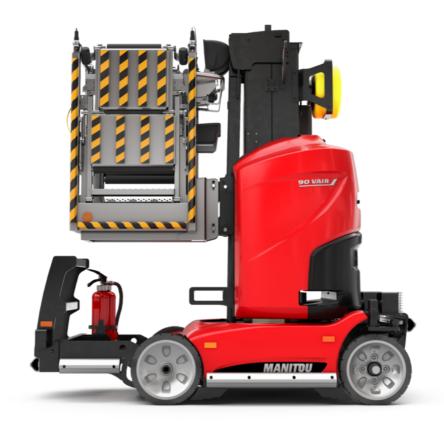

# 90 V'AIR

| 90 V                                                  |         | AIR Cleated Off 25 NOVEITIBE 2024 at 09.42 OTC                                                                       |  |
|-------------------------------------------------------|---------|----------------------------------------------------------------------------------------------------------------------|--|
| Capacities                                            |         | Metric                                                                                                               |  |
| Working height                                        | h21     | 9 m                                                                                                                  |  |
| Platform height                                       | h7      | 7 m                                                                                                                  |  |
| Max. outreach                                         |         | 2.04 m                                                                                                               |  |
| Platform capacity                                     | Q       | 230 kg                                                                                                               |  |
| Turret rotation                                       |         | 350 °                                                                                                                |  |
| Number of people (indoor / outdoor)                   |         | 2/2                                                                                                                  |  |
| Weight and dimensions                                 |         |                                                                                                                      |  |
| Platform weight*                                      |         | 2710 kg                                                                                                              |  |
| Platform dimensions (length x width)                  | lp / ep | 0.95 m x 0.68 m                                                                                                      |  |
| Floor height (access)                                 | h20     | 1.03 m                                                                                                               |  |
| Overall length                                        | l1      | 2.31 m                                                                                                               |  |
| Overall width                                         | b1      | 1.10 m                                                                                                               |  |
| Overall height                                        | h17     | 2.31 m                                                                                                               |  |
| Counterweight offset (turret at 90Ű)                  | a7      | 0.04 m                                                                                                               |  |
| Counterweight Oversize / Reach                        |         | 0.05 m                                                                                                               |  |
| External turning radius                               | Wa3     | 1.98 m                                                                                                               |  |
| Ground clearance at centre of wheelbase               | m2      | 0.09 m                                                                                                               |  |
| Wheelbase                                             | y       | 1.20 m                                                                                                               |  |
| Performances                                          |         |                                                                                                                      |  |
| Drive speed - stowed                                  |         | 4.50 km/h                                                                                                            |  |
| Drive speed - raised                                  |         | 0.60 km/h                                                                                                            |  |
| Gradeability                                          |         | 25 %                                                                                                                 |  |
| Permissible leveling                                  |         | 2 °                                                                                                                  |  |
| Wheels                                                |         |                                                                                                                      |  |
| Tires type                                            |         | Non marking                                                                                                          |  |
| Standard tires                                        |         | 406 x 127 mm                                                                                                         |  |
| Drive wheels (front / rear)                           |         | 0 / 2                                                                                                                |  |
| Steering wheels (front / rear)                        |         | 2 / 0                                                                                                                |  |
| Braking wheels (front / rear)                         |         | 0 / 2                                                                                                                |  |
| Engine/Battery                                        |         |                                                                                                                      |  |
| Electric engine power rating                          |         | 2 x 1.50 kW                                                                                                          |  |
| Number of hydraulic pump / Capacity of hydraulic pump |         | 2 x 4.20 cm <sup>3</sup>                                                                                             |  |
| Battery voltage                                       |         | 24 V                                                                                                                 |  |
| Battery capacity                                      |         | 250 Ah                                                                                                               |  |
| On-board charger (V / A)                              |         | 24 V / 30 A                                                                                                          |  |
| Miscellaneous                                         |         |                                                                                                                      |  |
| Number of cycles with STD Battery (HIRD)              |         | 39                                                                                                                   |  |
| Ground Pressure                                       |         | 11.30 dan/cm2                                                                                                        |  |
| Hydraulic Pressure                                    |         | 140 bar                                                                                                              |  |
| Hydraulic tank capacity                               |         | 22                                                                                                                   |  |
| Standards compliance                                  |         |                                                                                                                      |  |
| This machine is in compliance with:                   |         | European directives: 2006/42/EC- Machinery<br>(revised EN280:2013) - 2004/108/EC (EMC) -<br>2006/95/EC (Low voltage) |  |