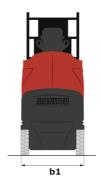

## 90 V'Air - Dimensional drawing

# 90 V'AIR

| 90 V                                                  |         | AIR Cleated Off 25 NOVEITIBE 2024 at 09.42 OTC                                                                       |  |
|-------------------------------------------------------|---------|----------------------------------------------------------------------------------------------------------------------|--|
| Capacities                                            |         | Metric                                                                                                               |  |
| Working height                                        | h21     | 9 m                                                                                                                  |  |
| Platform height                                       | h7      | 7 m                                                                                                                  |  |
| Max. outreach                                         |         | 2.04 m                                                                                                               |  |
| Platform capacity                                     | Q       | 230 kg                                                                                                               |  |
| Turret rotation                                       |         | 350 °                                                                                                                |  |
| Number of people (indoor / outdoor)                   |         | 2/2                                                                                                                  |  |
| Weight and dimensions                                 |         |                                                                                                                      |  |
| Platform weight*                                      |         | 2710 kg                                                                                                              |  |
| Platform dimensions (length x width)                  | lp / ep | 0.95 m x 0.68 m                                                                                                      |  |
| Floor height (access)                                 | h20     | 1.03 m                                                                                                               |  |
| Overall length                                        | l1      | 2.31 m                                                                                                               |  |
| Overall width                                         | b1      | 1.10 m                                                                                                               |  |
| Overall height                                        | h17     | 2.31 m                                                                                                               |  |
| Counterweight offset (turret at 90Ű)                  | a7      | 0.04 m                                                                                                               |  |
| Counterweight Oversize / Reach                        |         | 0.05 m                                                                                                               |  |
| External turning radius                               | Wa3     | 1.98 m                                                                                                               |  |
| Ground clearance at centre of wheelbase               | m2      | 0.09 m                                                                                                               |  |
| Wheelbase                                             | y       | 1.20 m                                                                                                               |  |
| Performances                                          |         |                                                                                                                      |  |
| Drive speed - stowed                                  |         | 4.50 km/h                                                                                                            |  |
| Drive speed - raised                                  |         | 0.60 km/h                                                                                                            |  |
| Gradeability                                          |         | 25 %                                                                                                                 |  |
| Permissible leveling                                  |         | 2 °                                                                                                                  |  |
| Wheels                                                |         |                                                                                                                      |  |
| Tires type                                            |         | Non marking                                                                                                          |  |
| Standard tires                                        |         | 406 x 127 mm                                                                                                         |  |
| Drive wheels (front / rear)                           |         | 0 / 2                                                                                                                |  |
| Steering wheels (front / rear)                        |         | 2 / 0                                                                                                                |  |
| Braking wheels (front / rear)                         |         | 0 / 2                                                                                                                |  |
| Engine/Battery                                        |         |                                                                                                                      |  |
| Electric engine power rating                          |         | 2 x 1.50 kW                                                                                                          |  |
| Number of hydraulic pump / Capacity of hydraulic pump |         | 2 x 4.20 cm <sup>3</sup>                                                                                             |  |
| Battery voltage                                       |         | 24 V                                                                                                                 |  |
| Battery capacity                                      |         | 250 Ah                                                                                                               |  |
| On-board charger (V / A)                              |         | 24 V / 30 A                                                                                                          |  |
| Miscellaneous                                         |         |                                                                                                                      |  |
| Number of cycles with STD Battery (HIRD)              |         | 39                                                                                                                   |  |
| Ground Pressure                                       |         | 11.30 dan/cm2                                                                                                        |  |
| Hydraulic Pressure                                    |         | 140 bar                                                                                                              |  |
| Hydraulic tank capacity                               |         | 22                                                                                                                   |  |
| Standards compliance                                  |         |                                                                                                                      |  |
| This machine is in compliance with:                   |         | European directives: 2006/42/EC- Machinery<br>(revised EN280:2013) - 2004/108/EC (EMC) -<br>2006/95/EC (Low voltage) |  |