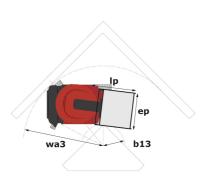

## 90 V'Air - Dimensional drawing

# 90 V'AIR

|                                                       | 90 V'AIR | Created on May 11, 2025 at 4:19 PM UTC                                                                               |
|-------------------------------------------------------|----------|----------------------------------------------------------------------------------------------------------------------|
| Capacities                                            |          | Metric                                                                                                               |
| Working height                                        | h21      | 9 m                                                                                                                  |
| Platform height                                       | h7       | 7 m                                                                                                                  |
| Maximum outreach                                      |          | 2.04 m                                                                                                               |
| Platform capacity                                     | Q        | 230 kg                                                                                                               |
| Turret rotation                                       |          | 350 °                                                                                                                |
| Number of people (indoor / outdoor)                   |          | 2/2                                                                                                                  |
| Weight and dimensions                                 |          |                                                                                                                      |
| Platform weight*                                      |          | 2710 kg                                                                                                              |
| Platform dimensions (length x width)                  | lp / ep  | 0.95 m x 0.68 m                                                                                                      |
| Floor height (access)                                 | h20      | 1.03 m                                                                                                               |
| Overall length                                        | I1       | 2.31 m                                                                                                               |
| Overall width                                         | b1       | 1.10 m                                                                                                               |
| Overall height                                        | h17      | 2.31 m                                                                                                               |
| Counterweight offset (turret at 90Ű)                  | a7       | 0.04 m                                                                                                               |
| Counterweight Oversize / Reach                        |          | 0.05 m                                                                                                               |
| External turning radius                               | Wa3      | 1.98 m                                                                                                               |
| Ground clearance at centre of wheelbase               | m2       | 0.09 m                                                                                                               |
| Wheelbase                                             | ٧        | 1.20 m                                                                                                               |
| Performances                                          |          |                                                                                                                      |
| Drive speed - stowed                                  |          | 4.50 km/h                                                                                                            |
| Drive speed - raised                                  |          | 0.60 km/h                                                                                                            |
| Gradeability                                          |          | 25 %                                                                                                                 |
| Permissible leveling                                  |          | 2 °                                                                                                                  |
| Wheels                                                |          |                                                                                                                      |
| Tires type                                            |          | Non marking                                                                                                          |
| Standard tires                                        |          | 406 x 127 mm                                                                                                         |
| Drive wheels (front / rear)                           |          | 0 / 2                                                                                                                |
| Steering wheels (front / rear)                        |          | 2 / 0                                                                                                                |
| Braking wheels (front / rear)                         |          | 0 / 2                                                                                                                |
| Engine/Battery                                        |          |                                                                                                                      |
| Electric engine power rating                          |          | 2 x 1.50 kW                                                                                                          |
| Number of hydraulic pump / Capacity of hydraulic pump |          | 2 x 4.20 cm <sup>3</sup>                                                                                             |
| Battery voltage                                       |          | 24 V                                                                                                                 |
| Battery capacity                                      |          | 250 Ah                                                                                                               |
| On-board charger (V / A)                              |          | 24 V / 30 A                                                                                                          |
| Miscellaneous                                         |          |                                                                                                                      |
| Number of cycles with STD Battery (HIRD)              |          | 39                                                                                                                   |
| Ground Pressure                                       |          | 11.30 dan/cm2                                                                                                        |
| Hydraulic Pressure                                    |          | 140 bar                                                                                                              |
| Hydraulic tank capacity                               |          | 22                                                                                                                   |
| Standards compliance                                  |          |                                                                                                                      |
| This machine is in compliance with:                   |          | European directives: 2006/42/EC- Machinery<br>(revised EN280:2013) - 2004/108/EC (EMC) -<br>2006/95/EC (Low voltage) |