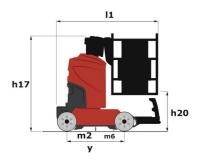

# 90 V'AIR

|                                                       | 90 V'AIR | Created on May 11, 2025 at 4:19 PM UTC                                                                               |
|-------------------------------------------------------|----------|----------------------------------------------------------------------------------------------------------------------|
| Capacities                                            |          | Metric                                                                                                               |
| Working height                                        | h21      | 9 m                                                                                                                  |
| Platform height                                       | h7       | 7 m                                                                                                                  |
| Maximum outreach                                      |          | 2.04 m                                                                                                               |
| Platform capacity                                     | Q        | 230 kg                                                                                                               |
| Turret rotation                                       |          | 350 °                                                                                                                |
| Number of people (indoor / outdoor)                   |          | 2/2                                                                                                                  |
| Weight and dimensions                                 |          |                                                                                                                      |
| Platform weight*                                      |          | 2710 kg                                                                                                              |
| Platform dimensions (length x width)                  | lp / ep  | 0.95 m x 0.68 m                                                                                                      |
| Floor height (access)                                 | h20      | 1.03 m                                                                                                               |
| Overall length                                        | I1       | 2.31 m                                                                                                               |
| Overall width                                         | b1       | 1.10 m                                                                                                               |
| Overall height                                        | h17      | 2.31 m                                                                                                               |
| Counterweight offset (turret at 90Ű)                  | a7       | 0.04 m                                                                                                               |
| Counterweight Oversize / Reach                        |          | 0.05 m                                                                                                               |
| External turning radius                               | Wa3      | 1.98 m                                                                                                               |
| Ground clearance at centre of wheelbase               | m2       | 0.09 m                                                                                                               |
| Wheelbase                                             | ٧        | 1.20 m                                                                                                               |
| Performances                                          |          |                                                                                                                      |
| Drive speed - stowed                                  |          | 4.50 km/h                                                                                                            |
| Drive speed - raised                                  |          | 0.60 km/h                                                                                                            |
| Gradeability                                          |          | 25 %                                                                                                                 |
| Permissible leveling                                  |          | 2 °                                                                                                                  |
| Wheels                                                |          |                                                                                                                      |
| Tires type                                            |          | Non marking                                                                                                          |
| Standard tires                                        |          | 406 x 127 mm                                                                                                         |
| Drive wheels (front / rear)                           |          | 0 / 2                                                                                                                |
| Steering wheels (front / rear)                        |          | 2 / 0                                                                                                                |
| Braking wheels (front / rear)                         |          | 0 / 2                                                                                                                |
| Engine/Battery                                        |          |                                                                                                                      |
| Electric engine power rating                          |          | 2 x 1.50 kW                                                                                                          |
| Number of hydraulic pump / Capacity of hydraulic pump |          | 2 x 4.20 cm <sup>3</sup>                                                                                             |
| Battery voltage                                       |          | 24 V                                                                                                                 |
| Battery capacity                                      |          | 250 Ah                                                                                                               |
| On-board charger (V / A)                              |          | 24 V / 30 A                                                                                                          |
| Miscellaneous                                         |          |                                                                                                                      |
| Number of cycles with STD Battery (HIRD)              |          | 39                                                                                                                   |
| Ground Pressure                                       |          | 11.30 dan/cm2                                                                                                        |
| Hydraulic Pressure                                    |          | 140 bar                                                                                                              |
| Hydraulic tank capacity                               |          | 22                                                                                                                   |
| Standards compliance                                  |          |                                                                                                                      |
| This machine is in compliance with:                   |          | European directives: 2006/42/EC- Machinery<br>(revised EN280:2013) - 2004/108/EC (EMC) -<br>2006/95/EC (Low voltage) |

## 90 V'Air - Dimensional drawing