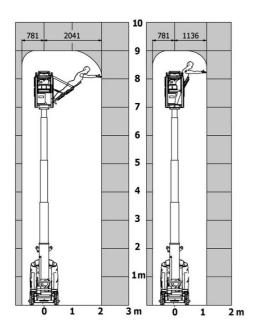

Pressure                                    |          | 140 bar                                                                                                              |
| Hydraulic tank capacity                               |          | 22                                                                                                                   |
| Standards compliance                                  |          |                                                                                                                      |
| This machine is in compliance with:                   |          | European directives: 2006/42/EC- Machinery<br>(revised EN280:2013) - 2004/108/EC (EMC) -<br>2006/95/EC (Low voltage) |

### 90 V'Air - Load chart

### Load Chart for MEWP Metric



## 90 V'Air - Dimensional drawing







## **Equipment**

| Standard                                                                    |
|-----------------------------------------------------------------------------|
| 2 LED front headlights with protective grille                               |
| 2 rear position headlights with LED                                         |
| 2 vertical detection radars                                                 |
| 3 anti-static braids                                                        |
| Audible alarm and illuminated indicator lamp (leveling, overload, lowering) |
| Backlit control panel                                                       |
| Battery charge indicator lamp                                               |
| CAN bus technolog