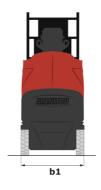

## 90 V'Air - Dimensional drawing

# 90 V'AIR

|                                                       | 90 V'AIR | Created on May 11, 2025 at 4:19 PM UTC                                                                               |
|-------------------------------------------------------|----------|----------------------------------------------------------------------------------------------------------------------|
| Capacities                                            |          | Metric                                                                                                               |
| Working height                                        | h21      | 9 m                                                                                                                  |
| Platform height                                       | h7       | 7 m                                                                                                                  |
| Maximum outreach                                      |          | 2.04 m                                                                                                               |
| Platform capacity                                     | Q        | 230 kg                                                                                                               |
| Turret rotation                                       |          | 350 °                                                                                                                |
| Number of people (indoor / outdoor)                   |          | 2/2                                                                                                                  |
| Weight and dimensions                                 |          |                                                                                                                      |
| Platform weight*                                      |          | 2710 kg                                                                                                              |
| Platform dimensions (length x width)                  | lp / ep  | 0.95 m x 0.68 m                                                                                                      |
| Floor height (access)                                 | h20      | 1.03 m                                                                                                               |
| Overall length                                        | I1       | 2.31 m                                                                                                               |
| Overall width                                         | b1       | 1.10 m                                                                                                               |
| Overall height                                        | h17      | 2.31 m                                                                                                               |
| Counterweight offset (turret at 90Ű)                  | a7       | 0.04 m                                                                                                               |
| Counterweight Oversize / Reach                        |          | 0.05 m                                                                                                               |
| External turning radius                               | Wa3      | 1.98 m                                                                                                               |
| Ground clearance at centre of wheelbase               | m2       | 0.09 m                                                                                                               |
| Wheelbase                                             | ٧        | 1.20 m                                                                                                               |
| Performances                                          |          |                                                                                                                      |
| Drive speed - stowed                                  |          | 4.50 km/h                                                                                                            |
| Drive speed - raised                                  |          | 0.60 km/h                                                                                                            |
| Gradeability                                          |          | 25 %                                                                                                                 |
| Permissible leveling                                  |          | 2 °                                                                                                                  |
| Wheels                                                |          |                                                                                                                      |
| Tires type                                            |          | Non marking                                                                                                          |
| Standard tires                                        |          | 406 x 127 mm                                                                                                         |
| Drive wheels (front / rear)                           |          | 0 / 2                                                                                                                |
| Steering wheels (front / rear)                        |          | 2 / 0                                                                                                                |
| Braking wheels (front / rear)                         |          | 0 / 2                                                                                                                |
| Engine/Battery                                        |          |                                                                                                                      |
| Electric engine power rating                          |          | 2 x 1.50 kW                                                                                                          |
| Number of hydraulic pump / Capacity of hydraulic pump |          | 2 x 4.20 cm <sup>3</sup>                                                                                             |
| Battery voltage                                       |          | 24 V                                                                                                                 |
| Battery capacity                                      |          | 250 Ah                                                                                                               |
| On-board charger (V / A)                              |          | 24 V / 30 A                                                                                                          |
| Miscellaneous                                         |          |                                                                                                                      |
| Number of cycles with STD Battery (HIRD)              |          | 39                                                                                                                   |
| Ground Pressure                                       |          | 11.30 dan/cm2                                                                                                        |
| Hydraulic Pressure                                    |          | 140 bar                                                                                                              |
| Hydraulic tank capacity                               |          | 22                                                                                                                   |
| Standards compliance                                  |          |                                                                                                                      |
| This machine is in compliance with:                   |          | European directives: 2006/42/EC- Machinery<br>(revised EN280:2013) - 2004/108/EC (EMC) -<br>2006/95/EC (Low voltage) |