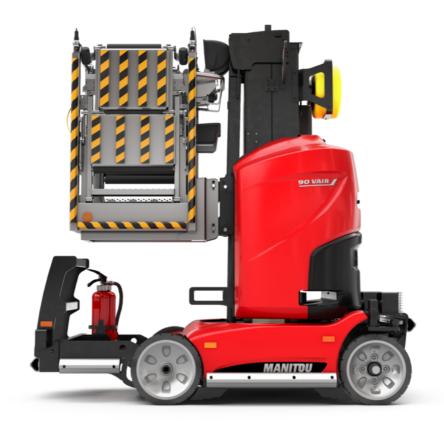

Technical sheet:

# 90 V'AIR

|                                                       | 90 V'AIR | Created on May 11, 2025 at 4:19 PM UTC                                                                               |
|-------------------------------------------------------|----------|----------------------------------------------------------------------------------------------------------------------|
| Capacities                                            |          | Metric                                                                                                               |
| Working height                                        | h21      | 9 m                                                                                                                  |
| Platform height                                       | h7       | 7 m                                                                                                                  |
| Maximum outreach                                      |          | 2.04 m                                                                                                               |
| Platform capacity                                     | Q        | 230 kg                                                                                                               |
| Turret rotation                                       |          | 350 °                                                                                                                |
| Number of people (indoor / outdoor)                   |          | 2/2                                                                                                                  |
| Weight and dimensions                                 |          |                                                                                                                      |
| Platform weight*                                      |          | 2710 kg                                                                                                              |
| Platform dimensions (length x width)                  | lp / ep  | 0.95 m x 0.68 m                                                                                                      |
| Floor height (access)                                 | h20      | 1.03 m                                                                                                               |
| Overall length                                        | I1       | 2.31 m                                                                                                               |
| Overall width                                         | b1       | 1.10 m                                                                                                               |
| Overall height                                        | h17      | 2.31 m                                                                                                               |
| Counterweight offset (turret at 90Ű)                  | a7       | 0.04 m                                                                                                               |
| Counterweight Oversize / Reach                        |          | 0.05 m                                                                                                               |
| External turning radius                               | Wa3      | 1.98 m                                                                                                               |
| Ground clearance at centre of wheelbase               | m2       | 0.09 m                                                                                                               |
| Wheelbase                                             | ٧        | 1.20 m                                                                                                               |
| Performances                                          |          |                                                                                                                      |
| Drive speed - stowed                                  |          | 4.50 km/h                                                                                                            |
| Drive speed - raised                                  |          | 0.60 km/h                                                                                                            |
| Gradeability                                          |          | 25 %                                                                                                                 |
| Permissible leveling                                  |          | 2 °                                                                                                                  |
| Wheels                                                |          |                                                                                                                      |
| Tires type                                            |          | Non marking                                                                                                          |
| Standard tires                                        |          | 406 x 127 mm                                                                                                         |
| Drive wheels (front / rear)                           |          | 0 / 2                                                                                                                |
| Steering wheels (front / rear)                        |          | 2 / 0                                                                                                                |
| Braking wheels (front / rear)                         |          | 0 / 2                                                                                                                |
| Engine/Battery                                        |          |                                                                                                                      |
| Electric engine power rating                          |          | 2 x 1.50 kW                                                                                                          |
| Number of hydraulic pump / Capacity of hydraulic pump |          | 2 x 4.20 cm <sup>3</sup>                                                                                             |
| Battery voltage                                       |          | 24 V                                                                                                                 |
| Battery capacity                                      |          | 250 Ah                                                                                                               |
| On-board charger (V / A)                              |          | 24 V / 30 A                                                                                                          |
| Miscellaneous                                         |          |                                                                                                                      |
| Number of cycles with STD Battery (HIRD)              |          | 39                                                                                                                   |
| Ground Pressure                                       |          | 11.30 dan/cm2                                                                                                        |
| Hydraulic Pressure                                    |          | 140 bar                                                                                                              |
| Hydraulic tank capacity                               |          | 22                                                                                                                   |
| Standards compliance                                  |          |                                                                                                                      |
| This machine is in compliance with:                   |          | European directives: 2006/42/EC- Machinery<br>(revised EN280:2013) - 2004/108/EC (EMC) -<br>2006/95/EC (Low voltage) |