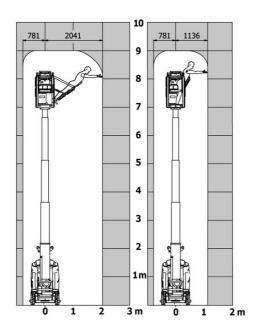

## 90 V'Air - Load chart

#### Load Chart for MEWP Metric

# 90 V'AIR

|                                                       | 90 V'AIR | Created on 4 December 2024 at 08:21 UTC                                                                              |
|-------------------------------------------------------|----------|----------------------------------------------------------------------------------------------------------------------|
| Capacities                                            |          | Metric                                                                                                               |
| Working height                                        | h21      | 9 m                                                                                                                  |
| Platform height                                       | h7       | 7 m                                                                                                                  |
| Max. outreach                                         |          | 2.04 m                                                                                                               |
| Platform capacity                                     | Q        | 230 kg                                                                                                               |
| Turret rotation                                       |          | 350 °                                                                                                                |
| Number of people (indoor / outdoor)                   |          | 2/2                                                                                                                  |
| Weight and dimensions                                 |          |                                                                                                                      |
| Platform weight*                                      |          | 2710 kg                                                                                                              |
| Platform dimensions (length x width)                  | lp / ep  | 0.95 m x 0.68 m                                                                                                      |
| Floor height (access)                                 | h20      | 1.03 m                                                                                                               |
| Overall length                                        | l1       | 2.31 m                                                                                                               |
| Overall width                                         | b1       | 1.10 m                                                                                                               |
| Overall height                                        | h17      | 2.31 m                                                                                                               |
| Counterweight offset (turret at 90°)                  | а7       | 0.04 m                                                                                                               |
| Counterweight Oversize / Reach                        |          | 0.05 m                                                                                                               |
| External turning radius                               | Wa3      | 1.98 m                                                                                                               |
| Ground clearance at centre of wheelbase               | m2       | 0.09 m                                                                                                               |
| Wheelbase                                             | у        | 1.20 m                                                                                                               |
| Performances                                          |          |                                                                                                                      |
| Drive speed - stowed                                  |          | 4.50 km/h                                                                                                            |
| Drive speed - raised                                  |          | 0.60 km/h                                                                                                            |
| Gradeability                                          |          | 25 %                                                                                                                 |
| Permissible leveling                                  |          | 2 °                                                                                                                  |
| Wheels                                                |          |                                                                                                                      |
| Tires type                                            |          | Non marking                                                                                                          |
| Standard tires                                        |          | 406 x 127 mm                                                                                                         |
| Drive wheels (front / rear)                           |          | 0 / 2                                                                                                                |
| Steering wheels (front / rear)                        |          | 2/0                                                                                                                  |
| Braking wheels (front / rear)                         |          | 0 / 2                                                                                                                |
| Engine/Battery                                        |          |                                                                                                                      |
| Electric engine power rating                          |          | 2 x 1.50 kW                                                                                                          |
| Number of hydraulic pump / Capacity of hydraulic pump |          | 2 x 4.20 cm <sup>3</sup>                                                                                             |
| Battery voltage                                       |          | 24 V                                                                                                                 |
| Battery capacity                                      |          | 250 Ah                                                                                                               |
| On-board charger (V / A)                              |          | 24 V / 30 A                                                                                                          |
| Miscellaneous                                         |          |                                                                                                                      |
| Number of cycles with STD Battery (HIRD)              |          | 39                                                                                                                   |
| Ground Pressure                                       |          | 11.30 dan/cm2                                                                                                        |
| Hydraulic Pressure                                    |          | 140 bar                                                                                                              |
| Hydraulic tank capacity                               |          | 22                                                                                                                   |
| Standards compliance                                  |          |                                                                                                                      |
| This machine is in compliance with:                   |          | European directives: 2006/42/EC- Machinery<br>(revised EN280:2013) - 2004/108/EC (EMC) -<br>2006/95/EC (Low voltage) |