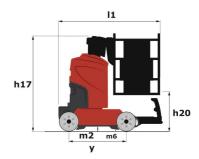

# 90 V'AIR

|                                                       | 90 V'AIR | Created on 4 December 2024 at 08:21 UTC                                                                              |
|-------------------------------------------------------|----------|----------------------------------------------------------------------------------------------------------------------|
| Capacities                                            |          | Metric                                                                                                               |
| Working height                                        | h21      | 9 m                                                                                                                  |
| Platform height                                       | h7       | 7 m                                                                                                                  |
| Max. outreach                                         |          | 2.04 m                                                                                                               |
| Platform capacity                                     | Q        | 230 kg                                                                                                               |
| Turret rotation                                       |          | 350 °                                                                                                                |
| Number of people (indoor / outdoor)                   |          | 2/2                                                                                                                  |
| Weight and dimensions                                 |          |                                                                                                                      |
| Platform weight*                                      |          | 2710 kg                                                                                                              |
| Platform dimensions (length x width)                  | lp / ep  | 0.95 m x 0.68 m                                                                                                      |
| Floor height (access)                                 | h20      | 1.03 m                                                                                                               |
| Overall length                                        | l1       | 2.31 m                                                                                                               |
| Overall width                                         | b1       | 1.10 m                                                                                                               |
| Overall height                                        | h17      | 2.31 m                                                                                                               |
| Counterweight offset (turret at 90°)                  | а7       | 0.04 m                                                                                                               |
| Counterweight Oversize / Reach                        |          | 0.05 m                                                                                                               |
| External turning radius                               | Wa3      | 1.98 m                                                                                                               |
| Ground clearance at centre of wheelbase               | m2       | 0.09 m                                                                                                               |
| Wheelbase                                             | у        | 1.20 m                                                                                                               |
| Performances                                          |          |                                                                                                                      |
| Drive speed - stowed                                  |          | 4.50 km/h                                                                                                            |
| Drive speed - raised                                  |          | 0.60 km/h                                                                                                            |
| Gradeability                                          |          | 25 %                                                                                                                 |
| Permissible leveling                                  |          | 2 °                                                                                                                  |
| Wheels                                                |          |                                                                                                                      |
| Tires type                                            |          | Non marking                                                                                                          |
| Standard tires                                        |          | 406 x 127 mm                                                                                                         |
| Drive wheels (front / rear)                           |          | 0 / 2                                                                                                                |
| Steering wheels (front / rear)                        |          | 2/0                                                                                                                  |
| Braking wheels (front / rear)                         |          | 0 / 2                                                                                                                |
| Engine/Battery                                        |          |                                                                                                                      |
| Electric engine power rating                          |          | 2 x 1.50 kW                                                                                                          |
| Number of hydraulic pump / Capacity of hydraulic pump |          | 2 x 4.20 cm <sup>3</sup>                                                                                             |
| Battery voltage                                       |          | 24 V                                                                                                                 |
| Battery capacity                                      |          | 250 Ah                                                                                                               |
| On-board charger (V / A)                              |          | 24 V / 30 A                                                                                                          |
| Miscellaneous                                         |          |                                                                                                                      |
| Number of cycles with STD Battery (HIRD)              |          | 39                                                                                                                   |
| Ground Pressure                                       |          | 11.30 dan/cm2                                                                                                        |
| Hydraulic Pressure                                    |          | 140 bar                                                                                                              |
| Hydraulic tank capacity                               |          | 22                                                                                                                   |
| Standards compliance                                  |          |                                                                                                                      |
| This machine is in compliance with:                   |          | European directives: 2006/42/EC- Machinery<br>(revised EN280:2013) - 2004/108/EC (EMC) -<br>2006/95/EC (Low voltage) |

## 90 V'Air - Dimensional drawing