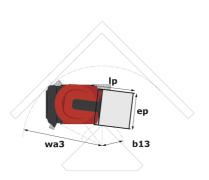

## 90 V'Air - Dimensional drawing

# 90 V'AIR

|                                                       | 90 V'AIR | Created on 4 December 2024 at 08:21 UTC                                                                              |
|-------------------------------------------------------|----------|----------------------------------------------------------------------------------------------------------------------|
| Capacities                                            |          | Metric                                                                                                               |
| Working height                                        | h21      | 9 m                                                                                                                  |
| Platform height                                       | h7       | 7 m                                                                                                                  |
| Max. outreach                                         |          | 2.04 m                                                                                                               |
| Platform capacity                                     | Q        | 230 kg                                                                                                               |
| Turret rotation                                       |          | 350 °                                                                                                                |
| Number of people (indoor / outdoor)                   |          | 2/2                                                                                                                  |
| Weight and dimensions                                 |          |                                                                                                                      |
| Platform weight*                                      |          | 2710 kg                                                                                                              |
| Platform dimensions (length x width)                  | lp / ep  | 0.95 m x 0.68 m                                                                                                      |
| Floor height (access)                                 | h20      | 1.03 m                                                                                                               |
| Overall length                                        | l1       | 2.31 m                                                                                                               |
| Overall width                                         | b1       | 1.10 m                                                                                                               |
| Overall height                                        | h17      | 2.31 m                                                                                                               |
| Counterweight offset (turret at 90°)                  | а7       | 0.04 m                                                                                                               |
| Counterweight Oversize / Reach                        |          | 0.05 m                                                                                                               |
| External turning radius                               | Wa3      | 1.98 m                                                                                                               |
| Ground clearance at centre of wheelbase               | m2       | 0.09 m                                                                                                               |
| Wheelbase                                             | у        | 1.20 m                                                                                                               |
| Performances                                          |          |                                                                                                                      |
| Drive speed - stowed                                  |          | 4.50 km/h                                                                                                            |
| Drive speed - raised                                  |          | 0.60 km/h                                                                                                            |
| Gradeability                                          |          | 25 %                                                                                                                 |
| Permissible leveling                                  |          | 2 °                                                                                                                  |
| Wheels                                                |          |                                                                                                                      |
| Tires type                                            |          | Non marking                                                                                                          |
| Standard tires                                        |          | 406 x 127 mm                                                                                                         |
| Drive wheels (front / rear)                           |          | 0 / 2                                                                                                                |
| Steering wheels (front / rear)                        |          | 2/0                                                                                                                  |
| Braking wheels (front / rear)                         |          | 0 / 2                                                                                                                |
| Engine/Battery                                        |          |                                                                                                                      |
| Electric engine power rating                          |          | 2 x 1.50 kW                                                                                                          |
| Number of hydraulic pump / Capacity of hydraulic pump |          | 2 x 4.20 cm <sup>3</sup>                                                                                             |
| Battery voltage                                       |          | 24 V                                                                                                                 |
| Battery capacity                                      |          | 250 Ah                                                                                                               |
| On-board charger (V / A)                              |          | 24 V / 30 A                                                                                                          |
| Miscellaneous                                         |          |                                                                                                                      |
| Number of cycles with STD Battery (HIRD)              |          | 39                                                                                                                   |
| Ground Pressure                                       |          | 11.30 dan/cm2                                                                                                        |
| Hydraulic Pressure                                    |          | 140 bar                                                                                                              |
| Hydraulic tank capacity                               |          | 22                                                                                                                   |
| Standards compliance                                  |          |                                                                                                                      |
| This machine is in compliance with:                   |          | European directives: 2006/42/EC- Machinery<br>(revised EN280:2013) - 2004/108/EC (EMC) -<br>2006/95/EC (Low voltage) |