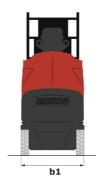

# 90 V'AIR

|                                                       | 90 V'AIR | Created on 4 December 2024 at 08:21 UTC                                                                              |
|-------------------------------------------------------|----------|----------------------------------------------------------------------------------------------------------------------|
| Capacities                                            |          | Metric                                                                                                               |
| Working height                                        | h21      | 9 m                                                                                                                  |
| Platform height                                       | h7       | 7 m                                                                                                                  |
| Max. outreach                                         |          | 2.04 m                                                                                                               |
| Platform capacity                                     | Q        | 230 kg                                                                                                               |
| Turret rotation                                       |          | 350 °                                                                                                                |
| Number of people (indoor / outdoor)                   |          | 2/2                                                                                                                  |
| Weight and dimensions                                 |          |                                                                                                                      |
| Platform weight*                                      |          | 2710 kg                                                                                                              |
| Platform dimensions (length x width)                  | lp / ep  | 0.95 m x 0.68 m                                                                                                      |
| Floor height (access)                                 | h20      | 1.03 m                                                                                                               |
| Overall length                                        | l1       | 2.31 m                                                                                                               |
| Overall width                                         | b1       | 1.10 m                                                                                                               |
| Overall height                                        | h17      | 2.31 m                                                                                                               |
| Counterweight offset (turret at 90°)                  | а7       | 0.04 m                                                                                                               |
| Counterweight Oversize / Reach                        |          | 0.05 m                                                                                                               |
| External turning radius                               | Wa3      | 1.98 m                                                                                                               |
| Ground clearance at centre of wheelbase               | m2       | 0.09 m                                                                                                               |
| Wheelbase                                             | у        | 1.20 m                                                                                                               |
| Performances                                          |          |                                                                                                                      |
| Drive speed - stowed                                  |          | 4.50 km/h                                                                                                            |
| Drive speed - raised                                  |          | 0.60 km/h                                                                                                            |
| Gradeability                                          |          | 25 %                                                                                                                 |
| Permissible leveling                                  |          | 2 °                                                                                                                  |
| Wheels                                                |          |                                                                                                                      |
| Tires type                                            |          | Non marking                                                                                                          |
| Standard tires                                        |          | 406 x 127 mm                                                                                                         |
| Drive wheels (front / rear)                           |          | 0 / 2                                                                                                                |
| Steering wheels (front / rear)                        |          | 2/0                                                                                                                  |
| Braking wheels (front / rear)                         |          | 0 / 2                                                                                                                |
| Engine/Battery                                        |          |                                                                                                                      |
| Electric engine power rating                          |          | 2 x 1.50 kW                                                                                                          |
| Number of hydraulic pump / Capacity of hydraulic pump |          | 2 x 4.20 cm <sup>3</sup>                                                                                             |
| Battery voltage                                       |          | 24 V                                                                                                                 |
| Battery capacity                                      |          | 250 Ah                                                                                                               |
| On-board charger (V / A)                              |          | 24 V / 30 A                                                                                                          |
| Miscellaneous                                         |          |                                                                                                                      |
| Number of cycles with STD Battery (HIRD)              |          | 39                                                                                                                   |
| Ground Pressure                                       |          | 11.30 dan/cm2                                                                                                        |
| Hydraulic Pressure                                    |          | 140 bar                                                                                                              |
| Hydraulic tank capacity                               |          | 22                                                                                                                   |
| Standards compliance                                  |          |                                                                                                                      |
| This machine is in compliance with:                   |          | European directives: 2006/42/EC- Machinery<br>(revised EN280:2013) - 2004/108/EC (EMC) -<br>2006/95/EC (Low voltage) |