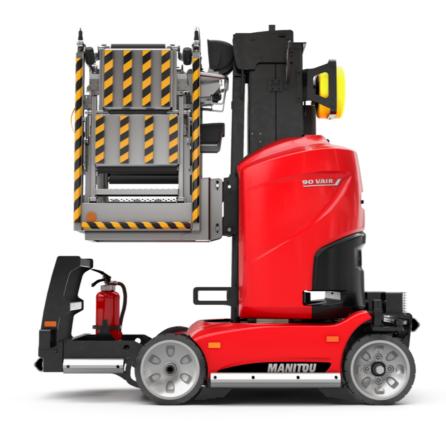

Technical sheet:

# 90 V'AIR

|                                                       | 90 V'AIR | Created on 4 December 2024 at 08:21 UTC                                                                              |
|-------------------------------------------------------|----------|----------------------------------------------------------------------------------------------------------------------|
| Capacities                                            |          | Metric                                                                                                               |
| Working height                                        | h21      | 9 m                                                                                                                  |
| Platform height                                       | h7       | 7 m                                                                                                                  |
| Max. outreach                                         |          | 2.04 m                                                                                                               |
| Platform capacity                                     | Q        | 230 kg                                                                                                               |
| Turret rotation                                       |          | 350 °                                                                                                                |
| Number of people (indoor / outdoor)                   |          | 2/2                                                                                                                  |
| Weight and dimensions                                 |          |                                                                                                                      |
| Platform weight*                                      |          | 2710 kg                                                                                                              |
| Platform dimensions (length x width)                  | lp / ep  | 0.95 m x 0.68 m                                                                                                      |
| Floor height (access)                                 | h20      | 1.03 m                                                                                                               |
| Overall length                                        | l1       | 2.31 m                                                                                                               |
| Overall width                                         | b1       | 1.10 m                                                                                                               |
| Overall height                                        | h17      | 2.31 m                                                                                                               |
| Counterweight offset (turret at 90°)                  | а7       | 0.04 m                                                                                                               |
| Counterweight Oversize / Reach                        |          | 0.05 m                                                                                                               |
| External turning radius                               | Wa3      | 1.98 m                                                                                                               |
| Ground clearance at centre of wheelbase               | m2       | 0.09 m                                                                                                               |
| Wheelbase                                             | у        | 1.20 m                                                                                                               |
| Performances                                          |          |                                                                                                                      |
| Drive speed - stowed                                  |          | 4.50 km/h                                                                                                            |
| Drive speed - raised                                  |          | 0.60 km/h                                                                                                            |
| Gradeability                                          |          | 25 %                                                                                                                 |
| Permissible leveling                                  |          | 2 °                                                                                                                  |
| Wheels                                                |          |                                                                                                                      |
| Tires type                                            |          | Non marking                                                                                                          |
| Standard tires                                        |          | 406 x 127 mm                                                                                                         |
| Drive wheels (front / rear)                           |          | 0 / 2                                                                                                                |
| Steering wheels (front / rear)                        |          | 2/0                                                                                                                  |
| Braking wheels (front / rear)                         |          | 0 / 2                                                                                                                |
| Engine/Battery                                        |          |                                                                                                                      |
| Electric engine power rating                          |          | 2 x 1.50 kW                                                                                                          |
| Number of hydraulic pump / Capacity of hydraulic pump |          | 2 x 4.20 cm <sup>3</sup>                                                                                             |
| Battery voltage                                       |          | 24 V                                                                                                                 |
| Battery capacity                                      |          | 250 Ah                                                                                                               |
| On-board charger (V / A)                              |          | 24 V / 30 A                                                                                                          |
| Miscellaneous                                         |          |                                                                                                                      |
| Number of cycles with STD Battery (HIRD)              |          | 39                                                                                                                   |
| Ground Pressure                                       |          | 11.30 dan/cm2                                                                                                        |
| Hydraulic Pressure                                    |          | 140 bar                                                                                                              |
| Hydraulic tank capacity                               |          | 22                                                                                                                   |
| Standards compliance                                  |          |                                                                                                                      |
| This machine is in compliance with:                   |          | European directives: 2006/42/EC- Machinery<br>(revised EN280:2013) - 2004/108/EC (EMC) -<br>2006/95/EC (Low voltage) |