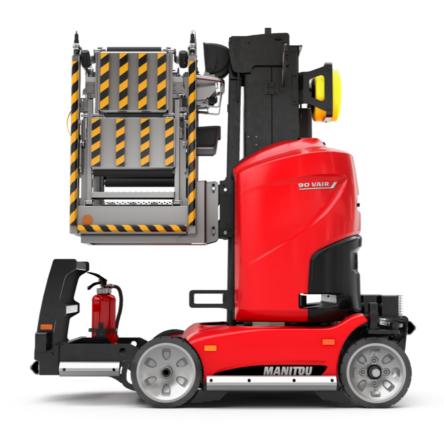

# 90 V'AIR

|                                                       | 90 V'AIR Cleateu | 90 V'AIR Created on November 21, 2024 at 2:03 PM UTC                                                                 |  |
|-------------------------------------------------------|------------------|----------------------------------------------------------------------------------------------------------------------|--|
| Capacities                                            |                  | Metric                                                                                                               |  |
| Working height                                        | h21              | 9 m                                                                                                                  |  |
| Platform height                                       | h7               | 7 m                                                                                                                  |  |
| Max. outreach                                         |                  | 2.04 m                                                                                                               |  |
| Platform capacity                                     | Q                | 230 kg                                                                                                               |  |
| Turret rotation                                       |                  | 350 °                                                                                                                |  |
| Number of people (indoor / outdoor)                   |                  | 2/2                                                                                                                  |  |
| Weight and dimensions                                 |                  |                                                                                                                      |  |
| Platform weight*                                      |                  | 2710 kg                                                                                                              |  |
| Platform dimensions (length x width)                  | lp / ep          | 0.95 m x 0.68 m                                                                                                      |  |
| Floor height (access)                                 | h20              | 1.03 m                                                                                                               |  |
| Overall length                                        | l1               | 2.31 m                                                                                                               |  |
| Overall width                                         | b1               | 1.10 m                                                                                                               |  |
| Overall height                                        | h17              | 2.31 m                                                                                                               |  |
| Counterweight offset (turret at 90Ű)                  | a7               | 0.04 m                                                                                                               |  |
| Counterweight Oversize / Reach                        |                  | 0.05 m                                                                                                               |  |
| External turning radius                               | Wa3              | 1.98 m                                                                                                               |  |
| Ground clearance at centre of wheelbase               | m2               | 0.09 m                                                                                                               |  |
| Wheelbase                                             | y                | 1.20 m                                                                                                               |  |
| Performances                                          |                  | ·                                                                                                                    |  |
| Drive speed - stowed                                  |                  | 4.50 km/h                                                                                                            |  |
| Drive speed - raised                                  |                  | 0.60 km/h                                                                                                            |  |
| Gradeability                                          |                  | 25 %                                                                                                                 |  |
| Permissible leveling                                  |                  | 2 °                                                                                                                  |  |
| Wheels                                                |                  |                                                                                                                      |  |
| Tires type                                            |                  | Non marking                                                                                                          |  |
| Standard tires                                        |                  | 406 x 127 mm                                                                                                         |  |
| Drive wheels (front / rear)                           |                  | 0 / 2                                                                                                                |  |
| Steering wheels (front / rear)                        |                  | 2 / 0                                                                                                                |  |
| Braking wheels (front / rear)                         |                  | 0 / 2                                                                                                                |  |
| Engine/Battery                                        |                  |                                                                                                                      |  |
| Electric engine power rating                          |                  | 2 x 1.50 kW                                                                                                          |  |
| Number of hydraulic pump / Capacity of hydraulic pump |                  | 2 x 4.20 cm <sup>3</sup>                                                                                             |  |
| Battery voltage                                       |                  | 24 V                                                                                                                 |  |
| Battery capacity                                      |                  | 250 Ah                                                                                                               |  |
| On-board charger (V / A)                              |                  | 24 V / 30 A                                                                                                          |  |
| Miscellaneous                                         |                  |                                                                                                                      |  |
| Number of cycles with STD Battery (HIRD)              |                  | 39                                                                                                                   |  |
| Ground Pressure                                       |                  | 11.30 dan/cm2                                                                                                        |  |
| Hydraulic Pressure                                    |                  | 140 bar                                                                                                              |  |
| Hydraulic tank capacity                               |                  | 22                                                                                                                   |  |
| Standards compliance                                  |                  |                                                                                                                      |  |
| This machine is in compliance with:                   |                  | European directives: 2006/42/EC- Machinery<br>(revised EN280:2013) - 2004/108/EC (EMC) -<br>2006/95/EC (Low voltage) |  |