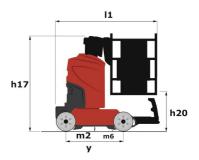

# 90 V'AIR

|                                                       | 90 V'AIR Cleateu | 90 V'AIR Created on November 21, 2024 at 2:03 PM UTC                                                                 |  |
|-------------------------------------------------------|------------------|----------------------------------------------------------------------------------------------------------------------|--|
| Capacities                                            |                  | Metric                                                                                                               |  |
| Working height                                        | h21              | 9 m                                                                                                                  |  |
| Platform height                                       | h7               | 7 m                                                                                                                  |  |
| Max. outreach                                         |                  | 2.04 m                                                                                                               |  |
| Platform capacity                                     | Q                | 230 kg                                                                                                               |  |
| Turret rotation                                       |                  | 350 °                                                                                                                |  |
| Number of people (indoor / outdoor)                   |                  | 2/2                                                                                                                  |  |
| Weight and dimensions                                 |                  |                                                                                                                      |  |
| Platform weight*                                      |                  | 2710 kg                                                                                                              |  |
| Platform dimensions (length x width)                  | lp / ep          | 0.95 m x 0.68 m                                                                                                      |  |
| Floor height (access)                                 | h20              | 1.03 m                                                                                                               |  |
| Overall length                                        | l1               | 2.31 m                                                                                                               |  |
| Overall width                                         | b1               | 1.10 m                                                                                                               |  |
| Overall height                                        | h17              | 2.31 m                                                                                                               |  |
| Counterweight offset (turret at 90Ű)                  | a7               | 0.04 m                                                                                                               |  |
| Counterweight Oversize / Reach                        |                  | 0.05 m                                                                                                               |  |
| External turning radius                               | Wa3              | 1.98 m                                                                                                               |  |
| Ground clearance at centre of wheelbase               | m2               | 0.09 m                                                                                                               |  |
| Wheelbase                                             | y                | 1.20 m                                                                                                               |  |
| Performances                                          |                  | ·                                                                                                                    |  |
| Drive speed - stowed                                  |                  | 4.50 km/h                                                                                                            |  |
| Drive speed - raised                                  |                  | 0.60 km/h                                                                                                            |  |
| Gradeability                                          |                  | 25 %                                                                                                                 |  |
| Permissible leveling                                  |                  | 2 °                                                                                                                  |  |
| Wheels                                                |                  |                                                                                                                      |  |
| Tires type                                            |                  | Non marking                                                                                                          |  |
| Standard tires                                        |                  | 406 x 127 mm                                                                                                         |  |
| Drive wheels (front / rear)                           |                  | 0 / 2                                                                                                                |  |
| Steering wheels (front / rear)                        |                  | 2 / 0                                                                                                                |  |
| Braking wheels (front / rear)                         |                  | 0 / 2                                                                                                                |  |
| Engine/Battery                                        |                  |                                                                                                                      |  |
| Electric engine power rating                          |                  | 2 x 1.50 kW                                                                                                          |  |
| Number of hydraulic pump / Capacity of hydraulic pump |                  | 2 x 4.20 cm <sup>3</sup>                                                                                             |  |
| Battery voltage                                       |                  | 24 V                                                                                                                 |  |
| Battery capacity                                      |                  | 250 Ah                                                                                                               |  |
| On-board charger (V / A)                              |                  | 24 V / 30 A                                                                                                          |  |
| Miscellaneous                                         |                  |                                                                                                                      |  |
| Number of cycles with STD Battery (HIRD)              |                  | 39                                                                                                                   |  |
| Ground Pressure                                       |                  | 11.30 dan/cm2                                                                                                        |  |
| Hydraulic Pressure                                    |                  | 140 bar                                                                                                              |  |
| Hydraulic tank capacity                               |                  | 22                                                                                                                   |  |
| Standards compliance                                  |                  |                                                                                                                      |  |
| This machine is in compliance with:                   |                  | European directives: 2006/42/EC- Machinery<br>(revised EN280:2013) - 2004/108/EC (EMC) -<br>2006/95/EC (Low voltage) |  |

## 90 V'Air - Dimensional drawing