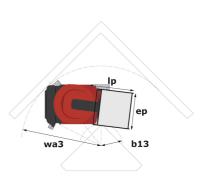

## 90 V'Air - Dimensional drawing

# 90 V'AIR

|                                                       | 90 V'AIR Cleateu | 90 V'AIR Created on November 21, 2024 at 2:03 PM UTC                                                                 |  |
|-------------------------------------------------------|------------------|----------------------------------------------------------------------------------------------------------------------|--|
| Capacities                                            |                  | Metric                                                                                                               |  |
| Working height                                        | h21              | 9 m                                                                                                                  |  |
| Platform height                                       | h7               | 7 m                                                                                                                  |  |
| Max. outreach                                         |                  | 2.04 m                                                                                                               |  |
| Platform capacity                                     | Q                | 230 kg                                                                                                               |  |
| Turret rotation                                       |                  | 350 °                                                                                                                |  |
| Number of people (indoor / outdoor)                   |                  | 2/2                                                                                                                  |  |
| Weight and dimensions                                 |                  |                                                                                                                      |  |
| Platform weight*                                      |                  | 2710 kg                                                                                                              |  |
| Platform dimensions (length x width)                  | lp / ep          | 0.95 m x 0.68 m                                                                                                      |  |
| Floor height (access)                                 | h20              | 1.03 m                                                                                                               |  |
| Overall length                                        | l1               | 2.31 m                                                                                                               |  |
| Overall width                                         | b1               | 1.10 m                                                                                                               |  |
| Overall height                                        | h17              | 2.31 m                                                                                                               |  |
| Counterweight offset (turret at 90Ű)                  | a7               | 0.04 m                                                                                                               |  |
| Counterweight Oversize / Reach                        |                  | 0.05 m                                                                                                               |  |
| External turning radius                               | Wa3              | 1.98 m                                                                                                               |  |
| Ground clearance at centre of wheelbase               | m2               | 0.09 m                                                                                                               |  |
| Wheelbase                                             | y                | 1.20 m                                                                                                               |  |
| Performances                                          |                  | ·                                                                                                                    |  |
| Drive speed - stowed                                  |                  | 4.50 km/h                                                                                                            |  |
| Drive speed - raised                                  |                  | 0.60 km/h                                                                                                            |  |
| Gradeability                                          |                  | 25 %                                                                                                                 |  |
| Permissible leveling                                  |                  | 2 °                                                                                                                  |  |
| Wheels                                                |                  |                                                                                                                      |  |
| Tires type                                            |                  | Non marking                                                                                                          |  |
| Standard tires                                        |                  | 406 x 127 mm                                                                                                         |  |
| Drive wheels (front / rear)                           |                  | 0 / 2                                                                                                                |  |
| Steering wheels (front / rear)                        |                  | 2 / 0                                                                                                                |  |
| Braking wheels (front / rear)                         |                  | 0 / 2                                                                                                                |  |
| Engine/Battery                                        |                  |                                                                                                                      |  |
| Electric engine power rating                          |                  | 2 x 1.50 kW                                                                                                          |  |
| Number of hydraulic pump / Capacity of hydraulic pump |                  | 2 x 4.20 cm <sup>3</sup>                                                                                             |  |
| Battery voltage                                       |                  | 24 V                                                                                                                 |  |
| Battery capacity                                      |                  | 250 Ah                                                                                                               |  |
| On-board charger (V / A)                              |                  | 24 V / 30 A                                                                                                          |  |
| Miscellaneous                                         |                  |                                                                                                                      |  |
| Number of cycles with STD Battery (HIRD)              |                  | 39                                                                                                                   |  |
| Ground Pressure                                       |                  | 11.30 dan/cm2                                                                                                        |  |
| Hydraulic Pressure                                    |                  | 140 bar                                                                                                              |  |
| Hydraulic tank capacity                               |                  | 22                                                                                                                   |  |
| Standards compliance                                  |                  |                                                                                                                      |  |
| This machine is in compliance with:                   |                  | European directives: 2006/42/EC- Machinery<br>(revised EN280:2013) - 2004/108/EC (EMC) -<br>2006/95/EC (Low voltage) |  |