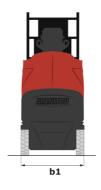

## 90 V'Air - Dimensional drawing

# 90 V'AIR

|                                                       | 90 V'AIR Cleateu | 90 V'AIR Created on November 21, 2024 at 2:03 PM UTC                                                                 |  |
|-------------------------------------------------------|------------------|----------------------------------------------------------------------------------------------------------------------|--|
| Capacities                                            |                  | Metric                                                                                                               |  |
| Working height                                        | h21              | 9 m                                                                                                                  |  |
| Platform height                                       | h7               | 7 m                                                                                                                  |  |
| Max. outreach                                         |                  | 2.04 m                                                                                                               |  |
| Platform capacity                                     | Q                | 230 kg                                                                                                               |  |
| Turret rotation                                       |                  | 350 °                                                                                                                |  |
| Number of people (indoor / outdoor)                   |                  | 2/2                                                                                                                  |  |
| Weight and dimensions                                 |                  |                                                                                                                      |  |
| Platform weight*                                      |                  | 2710 kg                                                                                                              |  |
| Platform dimensions (length x width)                  | lp / ep          | 0.95 m x 0.68 m                                                                                                      |  |
| Floor height (access)                                 | h20              | 1.03 m                                                                                                               |  |
| Overall length                                        | l1               | 2.31 m                                                                                                               |  |
| Overall width                                         | b1               | 1.10 m                                                                                                               |  |
| Overall height                                        | h17              | 2.31 m                                                                                                               |  |
| Counterweight offset (turret at 90Ű)                  | a7               | 0.04 m                                                                                                               |  |
| Counterweight Oversize / Reach                        |                  | 0.05 m                                                                                                               |  |
| External turning radius                               | Wa3              | 1.98 m                                                                                                               |  |
| Ground clearance at centre of wheelbase               | m2               | 0.09 m                                                                                                               |  |
| Wheelbase                                             | y                | 1.20 m                                                                                                               |  |
| Performances                                          |                  | ·                                                                                                                    |  |
| Drive speed - stowed                                  |                  | 4.50 km/h                                                                                                            |  |
| Drive speed - raised                                  |                  | 0.60 km/h                                                                                                            |  |
| Gradeability                                          |                  | 25 %                                                                                                                 |  |
| Permissible leveling                                  |                  | 2 °                                                                                                                  |  |
| Wheels                                                |                  |                                                                                                                      |  |
| Tires type                                            |                  | Non marking                                                                                                          |  |
| Standard tires                                        |                  | 406 x 127 mm                                                                                                         |  |
| Drive wheels (front / rear)                           |                  | 0 / 2                                                                                                                |  |
| Steering wheels (front / rear)                        |                  | 2 / 0                                                                                                                |  |
| Braking wheels (front / rear)                         |                  | 0 / 2                                                                                                                |  |
| Engine/Battery                                        |                  |                                                                                                                      |  |
| Electric engine power rating                          |                  | 2 x 1.50 kW                                                                                                          |  |
| Number of hydraulic pump / Capacity of hydraulic pump |                  | 2 x 4.20 cm <sup>3</sup>                                                                                             |  |
| Battery voltage                                       |                  | 24 V                                                                                                                 |  |
| Battery capacity                                      |                  | 250 Ah                                                                                                               |  |
| On-board charger (V / A)                              |                  | 24 V / 30 A                                                                                                          |  |
| Miscellaneous                                         |                  |                                                                                                                      |  |
| Number of cycles with STD Battery (HIRD)              |                  | 39                                                                                                                   |  |
| Ground Pressure                                       |                  | 11.30 dan/cm2                                                                                                        |  |
| Hydraulic Pressure                                    |                  | 140 bar                                                                                                              |  |
| Hydraulic tank capacity                               |                  | 22                                                                                                                   |  |
| Standards compliance                                  |                  |                                                                                                                      |  |
| This machine is in compliance with:                   |                  | European directives: 2006/42/EC- Machinery<br>(revised EN280:2013) - 2004/108/EC (EMC) -<br>2006/95/EC (Low voltage) |  |