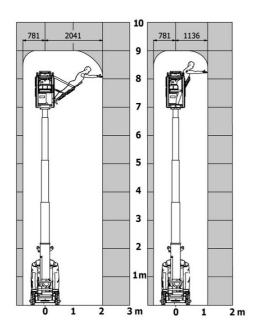

|                  | 140 bar                                                                                                              |  |
| Hydraulic tank capacity                               |                  | 22                                                                                                                   |  |
| Standards compliance                                  |                  |                                                                                                                      |  |
| This machine is in compliance with:                   |                  | European directives: 2006/42/EC- Machinery<br>(revised EN280:2013) - 2004/108/EC (EMC) -<br>2006/95/EC (Low voltage) |  |

## 90 V'Air - Load chart

#### Load Chart for MEWP Metric



## 90 V'Air - Dimensional drawing







## **Equipment**

| Standard                                                                    |
|-----------------------------------------------------------------------------|
| 2 LED front headlights with protective grille                               |
| 2 rear position headlights with LED                                         |
| 2 vertical detection radars                                                 |
| 3 anti-static braids                                                        |
| Audible alarm and illuminated indicator lamp (leveling, overload, lowering) |
| Backlit control panel                                                       |
| Battery charge indicator lamp                                               |
| CAN bus technolog