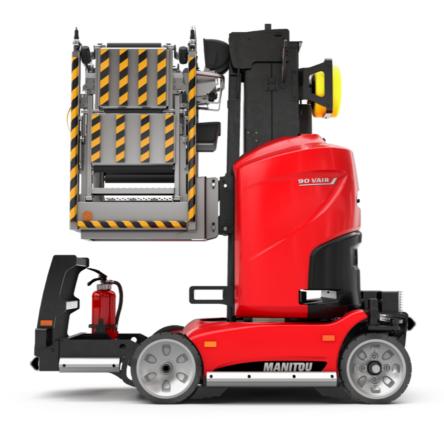

Technical sheet:

# 90 V'AIR

|                                                       | 30 DAIR OICE | 90 VAIR Greated off December 4, 2024 at 6.55 AWI OTC                                                                 |  |
|-------------------------------------------------------|--------------|----------------------------------------------------------------------------------------------------------------------|--|
| Capacities                                            |              | Metric                                                                                                               |  |
| Working height                                        | h21          | 9 m                                                                                                                  |  |
| Platform height                                       | h7           | 7 m                                                                                                                  |  |
| Max. outreach                                         |              | 2.04 m                                                                                                               |  |
| Platform capacity                                     | Q            | 230 kg                                                                                                               |  |
| Turret rotation                                       |              | 350 °                                                                                                                |  |
| Number of people (indoor / outdoor)                   |              | 2/2                                                                                                                  |  |
| Weight and dimensions                                 |              |                                                                                                                      |  |
| Platform weight*                                      |              | 2710 kg                                                                                                              |  |
| Platform dimensions (length x width)                  | lp / ep      | 0.95 m x 0.68 m                                                                                                      |  |
| Floor height (access)                                 | h20          | 1.03 m                                                                                                               |  |
| Overall length                                        | l1           | 2.31 m                                                                                                               |  |
| Overall width                                         | b1           | 1.10 m                                                                                                               |  |
| Overall height                                        | h17          | 2.31 m                                                                                                               |  |
| Counterweight offset (turret at 90Ű)                  | a7           | 0.04 m                                                                                                               |  |
| Counterweight Oversize / Reach                        |              | 0.05 m                                                                                                               |  |
| External turning radius                               | Wa3          | 1.98 m                                                                                                               |  |
| Ground clearance at centre of wheelbase               | m2           | 0.09 m                                                                                                               |  |
| Wheelbase                                             | у            | 1.20 m                                                                                                               |  |
| Performances                                          |              |                                                                                                                      |  |
| Drive speed - stowed                                  |              | 4.50 km/h                                                                                                            |  |
| Drive speed - raised                                  |              | 0.60 km/h                                                                                                            |  |
| Gradeability                                          |              | 25 %                                                                                                                 |  |
| Permissible leveling                                  |              | 2 °                                                                                                                  |  |
| Wheels                                                |              |                                                                                                                      |  |
| Tires type                                            |              | Non marking                                                                                                          |  |
| Standard tires                                        |              | 406 x 127 mm                                                                                                         |  |
| Drive wheels (front / rear)                           |              | 0 / 2                                                                                                                |  |
| Steering wheels (front / rear)                        |              | 2 / 0                                                                                                                |  |
| Braking wheels (front / rear)                         |              | 0 / 2                                                                                                                |  |
| Engine/Battery                                        |              |                                                                                                                      |  |
| Electric engine power rating                          |              | 2 x 1.50 kW                                                                                                          |  |
| Number of hydraulic pump / Capacity of hydraulic pump |              | 2 x 4.20 cm <sup>3</sup>                                                                                             |  |
| Battery voltage                                       |              | 24 V                                                                                                                 |  |
| Battery capacity                                      |              | 250 Ah                                                                                                               |  |
| On-board charger (V / A)                              |              | 24 V / 30 A                                                                                                          |  |
| Miscellaneous                                         |              |                                                                                                                      |  |
| Number of cycles with STD Battery (HIRD)              |              | 39                                                                                                                   |  |
| Ground Pressure                                       |              | 11.30 dan/cm2                                                                                                        |  |
| Hydraulic Pressure                                    |              | 140 bar                                                                                                              |  |
| Hydraulic tank capacity                               |              | 22 I                                                                                                                 |  |
| Standards compliance                                  |              |                                                                                                                      |  |
| This machine is in compliance with:                   |              | European directives: 2006/42/EC- Machinery<br>(revised EN280:2013) - 2004/108/EC (EMC) -<br>2006/95/EC (Low voltage) |  |