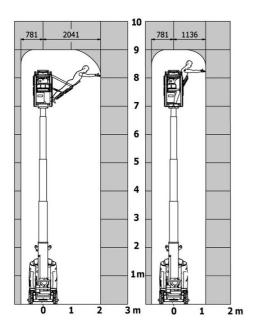

## 90 V'Air - Load chart

#### Load Chart for MEWP Metric

# 90 V'AIR

|                                                       | 30 DAIR OICE | 90 VAIR Greated off December 4, 2024 at 6.55 AWI OTC                                                                 |  |
|-------------------------------------------------------|--------------|----------------------------------------------------------------------------------------------------------------------|--|
| Capacities                                            |              | Metric                                                                                                               |  |
| Working height                                        | h21          | 9 m                                                                                                                  |  |
| Platform height                                       | h7           | 7 m                                                                                                                  |  |
| Max. outreach                                         |              | 2.04 m                                                                                                               |  |
| Platform capacity                                     | Q            | 230 kg                                                                                                               |  |
| Turret rotation                                       |              | 350 °                                                                                                                |  |
| Number of people (indoor / outdoor)                   |              | 2/2                                                                                                                  |  |
| Weight and dimensions                                 |              |                                                                                                                      |  |
| Platform weight*                                      |              | 2710 kg                                                                                                              |  |
| Platform dimensions (length x width)                  | lp / ep      | 0.95 m x 0.68 m                                                                                                      |  |
| Floor height (access)                                 | h20          | 1.03 m                                                                                                               |  |
| Overall length                                        | l1           | 2.31 m                                                                                                               |  |
| Overall width                                         | b1           | 1.10 m                                                                                                               |  |
| Overall height                                        | h17          | 2.31 m                                                                                                               |  |
| Counterweight offset (turret at 90Ű)                  | a7           | 0.04 m                                                                                                               |  |
| Counterweight Oversize / Reach                        |              | 0.05 m                                                                                                               |  |
| External turning radius                               | Wa3          | 1.98 m                                                                                                               |  |
| Ground clearance at centre of wheelbase               | m2           | 0.09 m                                                                                                               |  |
| Wheelbase                                             | у            | 1.20 m                                                                                                               |  |
| Performances                                          |              |                                                                                                                      |  |
| Drive speed - stowed                                  |              | 4.50 km/h                                                                                                            |  |
| Drive speed - raised                                  |              | 0.60 km/h                                                                                                            |  |
| Gradeability                                          |              | 25 %                                                                                                                 |  |
| Permissible leveling                                  |              | 2 °                                                                                                                  |  |
| Wheels                                                |              |                                                                                                                      |  |
| Tires type                                            |              | Non marking                                                                                                          |  |
| Standard tires                                        |              | 406 x 127 mm                                                                                                         |  |
| Drive wheels (front / rear)                           |              | 0 / 2                                                                                                                |  |
| Steering wheels (front / rear)                        |              | 2 / 0                                                                                                                |  |
| Braking wheels (front / rear)                         |              | 0 / 2                                                                                                                |  |
| Engine/Battery                                        |              |                                                                                                                      |  |
| Electric engine power rating                          |              | 2 x 1.50 kW                                                                                                          |  |
| Number of hydraulic pump / Capacity of hydraulic pump |              | 2 x 4.20 cm <sup>3</sup>                                                                                             |  |
| Battery voltage                                       |              | 24 V                                                                                                                 |  |
| Battery capacity                                      |              | 250 Ah                                                                                                               |  |
| On-board charger (V / A)                              |              | 24 V / 30 A                                                                                                          |  |
| Miscellaneous                                         |              |                                                                                                                      |  |
| Number of cycles with STD Battery (HIRD)              |              | 39                                                                                                                   |  |
| Ground Pressure                                       |              | 11.30 dan/cm2                                                                                                        |  |
| Hydraulic Pressure                                    |              | 140 bar                                                                                                              |  |
| Hydraulic tank capacity                               |              | 22 I                                                                                                                 |  |
| Standards compliance                                  |              |                                                                                                                      |  |
| This machine is in compliance with:                   |              | European directives: 2006/42/EC- Machinery<br>(revised EN280:2013) - 2004/108/EC (EMC) -<br>2006/95/EC (Low voltage) |  |