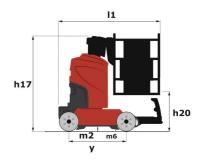

# 90 V'AIR

|                                                       | 30 DAIR OICE | 90 VAIR Greated off December 4, 2024 at 6.55 AWI OTC                                                                 |  |
|-------------------------------------------------------|--------------|----------------------------------------------------------------------------------------------------------------------|--|
| Capacities                                            |              | Metric                                                                                                               |  |
| Working height                                        | h21          | 9 m                                                                                                                  |  |
| Platform height                                       | h7           | 7 m                                                                                                                  |  |
| Max. outreach                                         |              | 2.04 m                                                                                                               |  |
| Platform capacity                                     | Q            | 230 kg                                                                                                               |  |
| Turret rotation                                       |              | 350 °                                                                                                                |  |
| Number of people (indoor / outdoor)                   |              | 2/2                                                                                                                  |  |
| Weight and dimensions                                 |              |                                                                                                                      |  |
| Platform weight*                                      |              | 2710 kg                                                                                                              |  |
| Platform dimensions (length x width)                  | lp / ep      | 0.95 m x 0.68 m                                                                                                      |  |
| Floor height (access)                                 | h20          | 1.03 m                                                                                                               |  |
| Overall length                                        | l1           | 2.31 m                                                                                                               |  |
| Overall width                                         | b1           | 1.10 m                                                                                                               |  |
| Overall height                                        | h17          | 2.31 m                                                                                                               |  |
| Counterweight offset (turret at 90Ű)                  | a7           | 0.04 m                                                                                                               |  |
| Counterweight Oversize / Reach                        |              | 0.05 m                                                                                                               |  |
| External turning radius                               | Wa3          | 1.98 m                                                                                                               |  |
| Ground clearance at centre of wheelbase               | m2           | 0.09 m                                                                                                               |  |
| Wheelbase                                             | у            | 1.20 m                                                                                                               |  |
| Performances                                          |              |                                                                                                                      |  |
| Drive speed - stowed                                  |              | 4.50 km/h                                                                                                            |  |
| Drive speed - raised                                  |              | 0.60 km/h                                                                                                            |  |
| Gradeability                                          |              | 25 %                                                                                                                 |  |
| Permissible leveling                                  |              | 2 °                                                                                                                  |  |
| Wheels                                                |              |                                                                                                                      |  |
| Tires type                                            |              | Non marking                                                                                                          |  |
| Standard tires                                        |              | 406 x 127 mm                                                                                                         |  |
| Drive wheels (front / rear)                           |              | 0 / 2                                                                                                                |  |
| Steering wheels (front / rear)                        |              | 2 / 0                                                                                                                |  |
| Braking wheels (front / rear)                         |              | 0 / 2                                                                                                                |  |
| Engine/Battery                                        |              |                                                                                                                      |  |
| Electric engine power rating                          |              | 2 x 1.50 kW                                                                                                          |  |
| Number of hydraulic pump / Capacity of hydraulic pump |              | 2 x 4.20 cm <sup>3</sup>                                                                                             |  |
| Battery voltage                                       |              | 24 V                                                                                                                 |  |
| Battery capacity                                      |              | 250 Ah                                                                                                               |  |
| On-board charger (V / A)                              |              | 24 V / 30 A                                                                                                          |  |
| Miscellaneous                                         |              |                                                                                                                      |  |
| Number of cycles with STD Battery (HIRD)              |              | 39                                                                                                                   |  |
| Ground Pressure                                       |              | 11.30 dan/cm2                                                                                                        |  |
| Hydraulic Pressure                                    |              | 140 bar                                                                                                              |  |
| Hydraulic tank capacity                               |              | 22 I                                                                                                                 |  |
| Standards compliance                                  |              |                                                                                                                      |  |
| This machine is in compliance with:                   |              | European directives: 2006/42/EC- Machinery<br>(revised EN280:2013) - 2004/108/EC (EMC) -<br>2006/95/EC (Low voltage) |  |

## 90 V'Air - Dimensional drawing