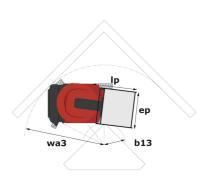

## 90 V'Air - Dimensional drawing

# 90 V'AIR

|                                                       | 30 DAIR OICE | 90 VAIR Greated off December 4, 2024 at 6.55 AWI OTC                                                                 |  |
|-------------------------------------------------------|--------------|----------------------------------------------------------------------------------------------------------------------|--|
| Capacities                                            |              | Metric                                                                                                               |  |
| Working height                                        | h21          | 9 m                                                                                                                  |  |
| Platform height                                       | h7           | 7 m                                                                                                                  |  |
| Max. outreach                                         |              | 2.04 m                                                                                                               |  |
| Platform capacity                                     | Q            | 230 kg                                                                                                               |  |
| Turret rotation                                       |              | 350 °                                                                                                                |  |
| Number of people (indoor / outdoor)                   |              | 2/2                                                                                                                  |  |
| Weight and dimensions                                 |              |                                                                                                                      |  |
| Platform weight*                                      |              | 2710 kg                                                                                                              |  |
| Platform dimensions (length x width)                  | lp / ep      | 0.95 m x 0.68 m                                                                                                      |  |
| Floor height (access)                                 | h20          | 1.03 m                                                                                                               |  |
| Overall length                                        | l1           | 2.31 m                                                                                                               |  |
| Overall width                                         | b1           | 1.10 m                                                                                                               |  |
| Overall height                                        | h17          | 2.31 m                                                                                                               |  |
| Counterweight offset (turret at 90Ű)                  | a7           | 0.04 m                                                                                                               |  |
| Counterweight Oversize / Reach                        |              | 0.05 m                                                                                                               |  |
| External turning radius                               | Wa3          | 1.98 m                                                                                                               |  |
| Ground clearance at centre of wheelbase               | m2           | 0.09 m                                                                                                               |  |
| Wheelbase                                             | у            | 1.20 m                                                                                                               |  |
| Performances                                          |              |                                                                                                                      |  |
| Drive speed - stowed                                  |              | 4.50 km/h                                                                                                            |  |
| Drive speed - raised                                  |              | 0.60 km/h                                                                                                            |  |
| Gradeability                                          |              | 25 %                                                                                                                 |  |
| Permissible leveling                                  |              | 2 °                                                                                                                  |  |
| Wheels                                                |              |                                                                                                                      |  |
| Tires type                                            |              | Non marking                                                                                                          |  |
| Standard tires                                        |              | 406 x 127 mm                                                                                                         |  |
| Drive wheels (front / rear)                           |              | 0 / 2                                                                                                                |  |
| Steering wheels (front / rear)                        |              | 2 / 0                                                                                                                |  |
| Braking wheels (front / rear)                         |              | 0 / 2                                                                                                                |  |
| Engine/Battery                                        |              |                                                                                                                      |  |
| Electric engine power rating                          |              | 2 x 1.50 kW                                                                                                          |  |
| Number of hydraulic pump / Capacity of hydraulic pump |              | 2 x 4.20 cm <sup>3</sup>                                                                                             |  |
| Battery voltage                                       |              | 24 V                                                                                                                 |  |
| Battery capacity                                      |              | 250 Ah                                                                                                               |  |
| On-board charger (V / A)                              |              | 24 V / 30 A                                                                                                          |  |
| Miscellaneous                                         |              |                                                                                                                      |  |
| Number of cycles with STD Battery (HIRD)              |              | 39                                                                                                                   |  |
| Ground Pressure                                       |              | 11.30 dan/cm2                                                                                                        |  |
| Hydraulic Pressure                                    |              | 140 bar                                                                                                              |  |
| Hydraulic tank capacity                               |              | 22 I                                                                                                                 |  |
| Standards compliance                                  |              |                                                                                                                      |  |
| This machine is in compliance with:                   |              | European directives: 2006/42/EC- Machinery<br>(revised EN280:2013) - 2004/108/EC (EMC) -<br>2006/95/EC (Low voltage) |  |