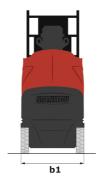

# 90 V'AIR

|                                                       | 30 DAIR OICE | 90 VAIR Greated off December 4, 2024 at 6.55 AWI OTC                                                                 |  |
|-------------------------------------------------------|--------------|----------------------------------------------------------------------------------------------------------------------|--|
| Capacities                                            |              | Metric                                                                                                               |  |
| Working height                                        | h21          | 9 m                                                                                                                  |  |
| Platform height                                       | h7           | 7 m                                                                                                                  |  |
| Max. outreach                                         |              | 2.04 m                                                                                                               |  |
| Platform capacity                                     | Q            | 230 kg                                                                                                               |  |
| Turret rotation                                       |              | 350 °                                                                                                                |  |
| Number of people (indoor / outdoor)                   |              | 2/2                                                                                                                  |  |
| Weight and dimensions                                 |              |                                                                                                                      |  |
| Platform weight*                                      |              | 2710 kg                                                                                                              |  |
| Platform dimensions (length x width)                  | lp / ep      | 0.95 m x 0.68 m                                                                                                      |  |
| Floor height (access)                                 | h20          | 1.03 m                                                                                                               |  |
| Overall length                                        | l1           | 2.31 m                                                                                                               |  |
| Overall width                                         | b1           | 1.10 m                                                                                                               |  |
| Overall height                                        | h17          | 2.31 m                                                                                                               |  |
| Counterweight offset (turret at 90Ű)                  | a7           | 0.04 m                                                                                                               |  |
| Counterweight Oversize / Reach                        |              | 0.05 m                                                                                                               |  |
| External turning radius                               | Wa3          | 1.98 m                                                                                                               |  |
| Ground clearance at centre of wheelbase               | m2           | 0.09 m                                                                                                               |  |
| Wheelbase                                             | у            | 1.20 m                                                                                                               |  |
| Performances                                          |              |                                                                                                                      |  |
| Drive speed - stowed                                  |              | 4.50 km/h                                                                                                            |  |
| Drive speed - raised                                  |              | 0.60 km/h                                                                                                            |  |
| Gradeability                                          |              | 25 %                                                                                                                 |  |
| Permissible leveling                                  |              | 2 °                                                                                                                  |  |
| Wheels                                                |              |                                                                                                                      |  |
| Tires type                                            |              | Non marking                                                                                                          |  |
| Standard tires                                        |              | 406 x 127 mm                                                                                                         |  |
| Drive wheels (front / rear)                           |              | 0 / 2                                                                                                                |  |
| Steering wheels (front / rear)                        |              | 2 / 0                                                                                                                |  |
| Braking wheels (front / rear)                         |              | 0 / 2                                                                                                                |  |
| Engine/Battery                                        |              |                                                                                                                      |  |
| Electric engine power rating                          |              | 2 x 1.50 kW                                                                                                          |  |
| Number of hydraulic pump / Capacity of hydraulic pump |              | 2 x 4.20 cm <sup>3</sup>                                                                                             |  |
| Battery voltage                                       |              | 24 V                                                                                                                 |  |
| Battery capacity                                      |              | 250 Ah                                                                                                               |  |
| On-board charger (V / A)                              |              | 24 V / 30 A                                                                                                          |  |
| Miscellaneous                                         |              |                                                                                                                      |  |
| Number of cycles with STD Battery (HIRD)              |              | 39                                                                                                                   |  |
| Ground Pressure                                       |              | 11.30 dan/cm2                                                                                                        |  |
| Hydraulic Pressure                                    |              | 140 bar                                                                                                              |  |
| Hydraulic tank capacity                               |              | 22 I                                                                                                                 |  |
| Standards compliance                                  |              |                                                                                                                      |  |
| This machine is in compliance with:                   |              | European directives: 2006/42/EC- Machinery<br>(revised EN280:2013) - 2004/108/EC (EMC) -<br>2006/95/EC (Low voltage) |  |