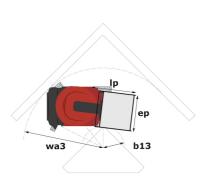

# 90 V'Air - Dimensional drawing

Technical sheet:

| Capacities                                            |         | Metric                                                                                                               |
|-------------------------------------------------------|---------|----------------------------------------------------------------------------------------------------------------------|
|                                                       | h21     | 9 m                                                                                                                  |
| Working height                                        | h7      | 7 m                                                                                                                  |
| Platform height                                       | 117     |                                                                                                                      |
| Max. outreach                                         |         | 2.04 m                                                                                                               |
| Platform capacity                                     | Q       | 230 kg<br>350 °                                                                                                      |
| Turret rotation                                       |         |                                                                                                                      |
| Number of people (indoor / outdoor)                   |         | 2 / 2                                                                                                                |
| Weight and dimensions                                 |         | 0710 km                                                                                                              |
| Platform weight*                                      |         | 2710 kg                                                                                                              |
| Platform dimensions (length x width)                  | lp / ep | 0.95 m x 0.68 m                                                                                                      |
| Floor height (access)                                 | h20     | 1.03 m                                                                                                               |
| Overall length                                        | l1      | 2.31 m                                                                                                               |
| Overall width                                         | b1      | 1.10 m                                                                                                               |
| Overall height                                        | h17     | 2.31 m                                                                                                               |
| Counterweight offset (turret at 90Ű)                  | a7      | 0.04 m                                                                                                               |
| Counterweight Oversize / Reach                        |         | 0.05 m                                                                                                               |
| External turning radius                               | Wa3     | 1.98 m                                                                                                               |
| Ground clearance at centre of wheelbase               | m2      | 0.09 m                                                                                                               |
| Wheelbase                                             | у       | 1.20 m                                                                                                               |
| Performances                                          |         |                                                                                                                      |
| Drive speed - stowed                                  |         | 4.50 km/h                                                                                                            |
| Drive speed - raised                                  |         | 0.60 km/h                                                                                                            |
| Gradeability                                          |         | 25 %                                                                                                                 |
| Permissible leveling                                  |         | 2 °                                                                                                                  |
| Wheels                                                |         |                                                                                                                      |
| Tires type                                            |         | Non marking                                                                                                          |
| Standard tires                                        |         | 406 x 127 mm                                                                                                         |
| Drive wheels (front / rear)                           |         | 0 / 2                                                                                                                |
| Steering wheels (front / rear)                        |         | 2 / 0                                                                                                                |
| Braking wheels (front / rear)                         |         | 0 / 2                                                                                                                |
| Engine/Battery                                        |         |                                                                                                                      |
| Electric engine power rating                          |         | 2 x 1.50 kW                                                                                                          |
| Number of hydraulic pump / Capacity of hydraulic pump |         | 2 x 4.20 cm <sup>3</sup>                                                                                             |
| Battery voltage                                       |         | 24 V                                                                                                                 |
| Battery capacity                                      |         | 250 Ah                                                                                                               |
| On-board charger (V / A)                              |         | 24 V / 30 A                                                                                                          |
| Miscellaneous                                         |         |                                                                                                                      |
| Number of cycles with STD Battery (HIRD)              |         | 39                                                                                                                   |
| Ground Pressure                                       |         | 11.30 dan/cm2                                                                                                        |
| Hydraulic Pressure                                    |         | 140 bar                                                                                                              |
| Hydraulic tank capacity                               |         | 22                                                                                                                   |
| Standards compliance                                  |         | ££ 1                                                                                                                 |
| This machine is in compliance with:                   |         | European directives: 2006/42/EC- Machinery<br>(revised EN280:2013) - 2004/108/EC (EMC) -<br>2006/95/EC (Low voltage) |