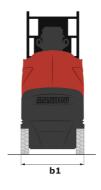

# 90 V'Air - Dimensional drawing

Technical sheet:

| Capacities                                            |         | Metric                                                                                                               |
|-------------------------------------------------------|---------|----------------------------------------------------------------------------------------------------------------------|
|                                                       | h21     | 9 m                                                                                                                  |
| Working height                                        | h7      | 7 m                                                                                                                  |
| Platform height                                       | 117     |                                                                                                                      |
| Max. outreach                                         |         | 2.04 m                                                                                                               |
| Platform capacity                                     | Q       | 230 kg<br>350 °                                                                                                      |
| Turret rotation                                       |         |                                                                                                                      |
| Number of people (indoor / outdoor)                   |         | 2 / 2                                                                                                                |
| Weight and dimensions                                 |         | 0710 km                                                                                                              |
| Platform weight*                                      |         | 2710 kg                                                                                                              |
| Platform dimensions (length x width)                  | lp / ep | 0.95 m x 0.68 m                                                                                                      |
| Floor height (access)                                 | h20     | 1.03 m                                                                                                               |
| Overall length                                        | l1      | 2.31 m                                                                                                               |
| Overall width                                         | b1      | 1.10 m                                                                                                               |
| Overall height                                        | h17     | 2.31 m                                                                                                               |
| Counterweight offset (turret at 90Ű)                  | a7      | 0.04 m                                                                                                               |
| Counterweight Oversize / Reach                        |         | 0.05 m                                                                                                               |
| External turning radius                               | Wa3     | 1.98 m                                                                                                               |
| Ground clearance at centre of wheelbase               | m2      | 0.09 m                                                                                                               |
| Wheelbase                                             | у       | 1.20 m                                                                                                               |
| Performances                                          |         |                                                                                                                      |
| Drive speed - stowed                                  |         | 4.50 km/h                                                                                                            |
| Drive speed - raised                                  |         | 0.60 km/h                                                                                                            |
| Gradeability                                          |         | 25 %                                                                                                                 |
| Permissible leveling                                  |         | 2 °                                                                                                                  |
| Wheels                                                |         |                                                                                                                      |
| Tires type                                            |         | Non marking                                                                                                          |
| Standard tires                                        |         | 406 x 127 mm                                                                                                         |
| Drive wheels (front / rear)                           |         | 0 / 2                                                                                                                |
| Steering wheels (front / rear)                        |         | 2 / 0                                                                                                                |
| Braking wheels (front / rear)                         |         | 0 / 2                                                                                                                |
| Engine/Battery                                        |         |                                                                                                                      |
| Electric engine power rating                          |         | 2 x 1.50 kW                                                                                                          |
| Number of hydraulic pump / Capacity of hydraulic pump |         | 2 x 4.20 cm <sup>3</sup>                                                                                             |
| Battery voltage                                       |         | 24 V                                                                                                                 |
| Battery capacity                                      |         | 250 Ah                                                                                                               |
| On-board charger (V / A)                              |         | 24 V / 30 A                                                                                                          |
| Miscellaneous                                         |         |                                                                                                                      |
| Number of cycles with STD Battery (HIRD)              |         | 39                                                                                                                   |
| Ground Pressure                                       |         | 11.30 dan/cm2                                                                                                        |
| Hydraulic Pressure                                    |         | 140 bar                                                                                                              |
| Hydraulic tank capacity                               |         | 22                                                                                                                   |
| Standards compliance                                  |         | ££ 1                                                                                                                 |
| This machine is in compliance with:                   |         | European directives: 2006/42/EC- Machinery<br>(revised EN280:2013) - 2004/108/EC (EMC) -<br>2006/95/EC (Low voltage) |