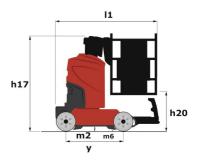

Technical sheet:

| Capacities                                            |         | Metric                                                                                                               |
|-------------------------------------------------------|---------|----------------------------------------------------------------------------------------------------------------------|
|                                                       | h21     | 9 m                                                                                                                  |
| Working height                                        | h7      | 7 m                                                                                                                  |
| Platform height                                       | 117     |                                                                                                                      |
| Max. outreach                                         |         | 2.04 m                                                                                                               |
| Platform capacity                                     | Q       | 230 kg<br>350 °                                                                                                      |
| Turret rotation                                       |         |                                                                                                                      |
| Number of people (indoor / outdoor)                   |         | 2 / 2                                                                                                                |
| Weight and dimensions                                 |         | 0710 km                                                                                                              |
| Platform weight*                                      |         | 2710 kg                                                                                                              |
| Platform dimensions (length x width)                  | lp / ep | 0.95 m x 0.68 m                                                                                                      |
| Floor height (access)                                 | h20     | 1.03 m                                                                                                               |
| Overall length                                        | l1      | 2.31 m                                                                                                               |
| Overall width                                         | b1      | 1.10 m                                                                                                               |
| Overall height                                        | h17     | 2.31 m                                                                                                               |
| Counterweight offset (turret at 90Ű)                  | a7      | 0.04 m                                                                                                               |
| Counterweight Oversize / Reach                        |         | 0.05 m                                                                                                               |
| External turning radius                               | Wa3     | 1.98 m                                                                                                               |
| Ground clearance at centre of wheelbase               | m2      | 0.09 m                                                                                                               |
| Wheelbase                                             | у       | 1.20 m                                                                                                               |
| Performances                                          |         |                                                                                                                      |
| Drive speed - stowed                                  |         | 4.50 km/h                                                                                                            |
| Drive speed - raised                                  |         | 0.60 km/h                                                                                                            |
| Gradeability                                          |         | 25 %                                                                                                                 |
| Permissible leveling                                  |         | 2 °                                                                                                                  |
| Wheels                                                |         |                                                                                                                      |
| Tires type                                            |         | Non marking                                                                                                          |
| Standard tires                                        |         | 406 x 127 mm                                                                                                         |
| Drive wheels (front / rear)                           |         | 0 / 2                                                                                                                |
| Steering wheels (front / rear)                        |         | 2 / 0                                                                                                                |
| Braking wheels (front / rear)                         |         | 0 / 2                                                                                                                |
| Engine/Battery                                        |         |                                                                                                                      |
| Electric engine power rating                          |         | 2 x 1.50 kW                                                                                                          |
| Number of hydraulic pump / Capacity of hydraulic pump |         | 2 x 4.20 cm <sup>3</sup>                                                                                             |
| Battery voltage                                       |         | 24 V                                                                                                                 |
| Battery capacity                                      |         | 250 Ah                                                                                                               |
| On-board charger (V / A)                              |         | 24 V / 30 A                                                                                                          |
| Miscellaneous                                         |         |                                                                                                                      |
| Number of cycles with STD Battery (HIRD)              |         | 39                                                                                                                   |
| Ground Pressure                                       |         | 11.30 dan/cm2                                                                                                        |
| Hydraulic Pressure                                    |         | 140 bar                                                                                                              |
| Hydraulic tank capacity                               |         | 22                                                                                                                   |
| Standards compliance                                  |         | ££ 1                                                                                                                 |
| This machine is in compliance with:                   |         | European directives: 2006/42/EC- Machinery<br>(revised EN280:2013) - 2004/108/EC (EMC) -<br>2006/95/EC (Low voltage) |

# 90 V'Air - Dimensional drawing