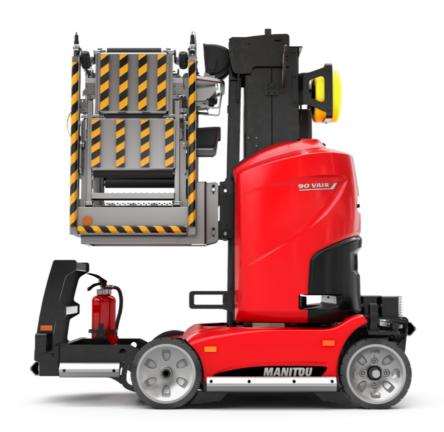

Technical sheet:

| Capacities                                            |         | Metric                                                                                                               |
|-------------------------------------------------------|---------|----------------------------------------------------------------------------------------------------------------------|
|                                                       | h21     | 9 m                                                                                                                  |
| Working height                                        | h7      | 7 m                                                                                                                  |
| Platform height                                       | 117     |                                                                                                                      |
| Max. outreach                                         |         | 2.04 m                                                                                                               |
| Platform capacity                                     | Q       | 230 kg<br>350 °                                                                                                      |
| Turret rotation                                       |         |                                                                                                                      |
| Number of people (indoor / outdoor)                   |         | 2 / 2                                                                                                                |
| Weight and dimensions                                 |         | 0710 km                                                                                                              |
| Platform weight*                                      |         | 2710 kg                                                                                                              |
| Platform dimensions (length x width)                  | lp / ep | 0.95 m x 0.68 m                                                                                                      |
| Floor height (access)                                 | h20     | 1.03 m                                                                                                               |
| Overall length                                        | l1      | 2.31 m                                                                                                               |
| Overall width                                         | b1      | 1.10 m                                                                                                               |
| Overall height                                        | h17     | 2.31 m                                                                                                               |
| Counterweight offset (turret at 90Ű)                  | a7      | 0.04 m                                                                                                               |
| Counterweight Oversize / Reach                        |         | 0.05 m                                                                                                               |
| External turning radius                               | Wa3     | 1.98 m                                                                                                               |
| Ground clearance at centre of wheelbase               | m2      | 0.09 m                                                                                                               |
| Wheelbase                                             | у       | 1.20 m                                                                                                               |
| Performances                                          |         |                                                                                                                      |
| Drive speed - stowed                                  |         | 4.50 km/h                                                                                                            |
| Drive speed - raised                                  |         | 0.60 km/h                                                                                                            |
| Gradeability                                          |         | 25 %                                                                                                                 |
| Permissible leveling                                  |         | 2 °                                                                                                                  |
| Wheels                                                |         |                                                                                                                      |
| Tires type                                            |         | Non marking                                                                                                          |
| Standard tires                                        |         | 406 x 127 mm                                                                                                         |
| Drive wheels (front / rear)                           |         | 0 / 2                                                                                                                |
| Steering wheels (front / rear)                        |         | 2 / 0                                                                                                                |
| Braking wheels (front / rear)                         |         | 0 / 2                                                                                                                |
| Engine/Battery                                        |         |                                                                                                                      |
| Electric engine power rating                          |         | 2 x 1.50 kW                                                                                                          |
| Number of hydraulic pump / Capacity of hydraulic pump |         | 2 x 4.20 cm <sup>3</sup>                                                                                             |
| Battery voltage                                       |         | 24 V                                                                                                                 |
| Battery capacity                                      |         | 250 Ah                                                                                                               |
| On-board charger (V / A)                              |         | 24 V / 30 A                                                                                                          |
| Miscellaneous                                         |         |                                                                                                                      |
| Number of cycles with STD Battery (HIRD)              |         | 39                                                                                                                   |
| Ground Pressure                                       |         | 11.30 dan/cm2                                                                                                        |
| Hydraulic Pressure                                    |         | 140 bar                                                                                                              |
| Hydraulic tank capacity                               |         | 22                                                                                                                   |
| Standards compliance                                  |         | ££ 1                                                                                                                 |
| This machine is in compliance with:                   |         | European directives: 2006/42/EC- Machinery<br>(revised EN280:2013) - 2004/108/EC (EMC) -<br>2006/95/EC (Low voltage) |