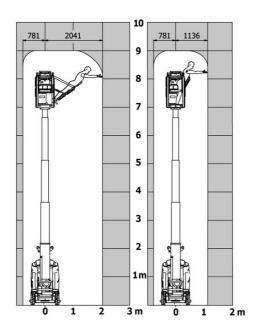

aulic Pressure                                    |         | 140 bar                                                                                                              |
| Hydraulic tank capacity                               |         | 22                                                                                                                   |
| Standards compliance                                  |         | ££ 1                                                                                                                 |
| This machine is in compliance with:                   |         | European directives: 2006/42/EC- Machinery<br>(revised EN280:2013) - 2004/108/EC (EMC) -<br>2006/95/EC (Low voltage) |

# 90 V'Air - Load chart

### Load Chart for MEWP Metric



# 90 V'Air - Dimensional drawing







# **Equipment**

| Standard                                                                    |
|-----------------------------------------------------------------------------|
| 2 LED front headlights with protective grille                               |
| 2 rear position headlights with LED                                         |
| 2 vertical detection radars                                                 |
| 3 anti-static braids                                                        |
| Audible alarm and illuminated indicator lamp (leveling, overload, lowering) |
| Backlit control panel                                                       |
| Battery charge indicator lamp                                               |
| CAN bus technology