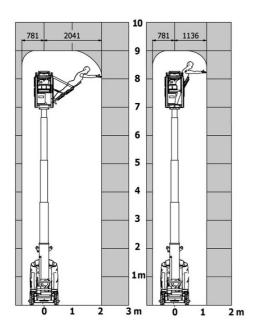

## 90 V'Air - Load chart

#### Load Chart for MEWP Metric

# 90 V'AIR

|                                                       | <b>90 V'AIR</b> U | reated on December 4, 2024 at 8:30 AM UTC                                                                            |
|-------------------------------------------------------|-------------------|----------------------------------------------------------------------------------------------------------------------|
| Capacities                                            |                   | Metric                                                                                                               |
| Working height                                        | h21               | 9 m                                                                                                                  |
| Platform height                                       | h7                | 7 m                                                                                                                  |
| Max. outreach                                         |                   | 2.04 m                                                                                                               |
| Platform capacity                                     | Q                 | 230 kg                                                                                                               |
| Turret rotation                                       |                   | 350 °                                                                                                                |
| Number of people (indoor / outdoor)                   |                   | 2/2                                                                                                                  |
| Weight and dimensions                                 |                   |                                                                                                                      |
| Platform weight*                                      |                   | 2710 kg                                                                                                              |
| Platform dimensions (length x width)                  | lp / ep           | 0.95 m x 0.68 m                                                                                                      |
| Floor height (access)                                 | h20               | 1.03 m                                                                                                               |
| Overall length                                        | l1                | 2.31 m                                                                                                               |
| Overall width                                         | b1                | 1.10 m                                                                                                               |
| Overall height                                        | h17               | 2.31 m                                                                                                               |
| Counterweight offset (turret at 90°)                  | a7                | 0.04 m                                                                                                               |
| Counterweight Oversize / Reach                        |                   | 0.05 m                                                                                                               |
| External turning radius                               | Wa3               | 1.98 m                                                                                                               |
| Ground clearance at centre of wheelbase               | m2                | 0.09 m                                                                                                               |
| Wheelbase                                             | у                 | 1.20 m                                                                                                               |
| Performances                                          |                   |                                                                                                                      |
| Drive speed - stowed                                  |                   | 4.50 km/h                                                                                                            |
| Drive speed - raised                                  |                   | 0.60 km/h                                                                                                            |
| Gradeability                                          |                   | 25 %                                                                                                                 |
| Permissible leveling                                  |                   | 2 °                                                                                                                  |
| Wheels                                                |                   |                                                                                                                      |
| Tires type                                            |                   | Non marking                                                                                                          |
| Standard tires                                        |                   | 406 x 127 mm                                                                                                         |
| Drive wheels (front / rear)                           |                   | 0 / 2                                                                                                                |
| Steering wheels (front / rear)                        |                   | 2 / 0                                                                                                                |
| Braking wheels (front / rear)                         |                   | 0 / 2                                                                                                                |
| Engine/Battery                                        |                   |                                                                                                                      |
| Electric engine power rating                          |                   | 2 x 1.50 kW                                                                                                          |
| Number of hydraulic pump / Capacity of hydraulic pump |                   | 2 x 4.20 cm <sup>3</sup>                                                                                             |
| Battery voltage                                       |                   | 24 V                                                                                                                 |
| Battery capacity                                      |                   | 250 Ah                                                                                                               |
| On-board charger (V / A)                              |                   | 24 V / 30 A                                                                                                          |
| Miscellaneous                                         |                   |                                                                                                                      |
| Number of cycles with STD Battery (HIRD)              |                   | 39                                                                                                                   |
| Ground Pressure                                       |                   | 11.30 dan/cm2                                                                                                        |
| Hydraulic Pressure                                    |                   | 140 bar                                                                                                              |
| Hydraulic tank capacity                               |                   | 22                                                                                                                   |
| Standards compliance                                  |                   |                                                                                                                      |
| This machine is in compliance with:                   |                   | European directives: 2006/42/EC- Machinery<br>(revised EN280:2013) - 2004/108/EC (EMC) -<br>2006/95/EC (Low voltage) |