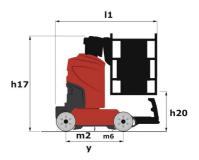

# 90 V'AIR

|                                                       | <b>90 V'AIR</b> U | reated on December 4, 2024 at 8:30 AM UTC                                                                            |
|-------------------------------------------------------|-------------------|----------------------------------------------------------------------------------------------------------------------|
| Capacities                                            |                   | Metric                                                                                                               |
| Working height                                        | h21               | 9 m                                                                                                                  |
| Platform height                                       | h7                | 7 m                                                                                                                  |
| Max. outreach                                         |                   | 2.04 m                                                                                                               |
| Platform capacity                                     | Q                 | 230 kg                                                                                                               |
| Turret rotation                                       |                   | 350 °                                                                                                                |
| Number of people (indoor / outdoor)                   |                   | 2/2                                                                                                                  |
| Weight and dimensions                                 |                   |                                                                                                                      |
| Platform weight*                                      |                   | 2710 kg                                                                                                              |
| Platform dimensions (length x width)                  | lp / ep           | 0.95 m x 0.68 m                                                                                                      |
| Floor height (access)                                 | h20               | 1.03 m                                                                                                               |
| Overall length                                        | l1                | 2.31 m                                                                                                               |
| Overall width                                         | b1                | 1.10 m                                                                                                               |
| Overall height                                        | h17               | 2.31 m                                                                                                               |
| Counterweight offset (turret at 90°)                  | a7                | 0.04 m                                                                                                               |
| Counterweight Oversize / Reach                        |                   | 0.05 m                                                                                                               |
| External turning radius                               | Wa3               | 1.98 m                                                                                                               |
| Ground clearance at centre of wheelbase               | m2                | 0.09 m                                                                                                               |
| Wheelbase                                             | у                 | 1.20 m                                                                                                               |
| Performances                                          |                   |                                                                                                                      |
| Drive speed - stowed                                  |                   | 4.50 km/h                                                                                                            |
| Drive speed - raised                                  |                   | 0.60 km/h                                                                                                            |
| Gradeability                                          |                   | 25 %                                                                                                                 |
| Permissible leveling                                  |                   | 2 °                                                                                                                  |
| Wheels                                                |                   |                                                                                                                      |
| Tires type                                            |                   | Non marking                                                                                                          |
| Standard tires                                        |                   | 406 x 127 mm                                                                                                         |
| Drive wheels (front / rear)                           |                   | 0 / 2                                                                                                                |
| Steering wheels (front / rear)                        |                   | 2 / 0                                                                                                                |
| Braking wheels (front / rear)                         |                   | 0 / 2                                                                                                                |
| Engine/Battery                                        |                   |                                                                                                                      |
| Electric engine power rating                          |                   | 2 x 1.50 kW                                                                                                          |
| Number of hydraulic pump / Capacity of hydraulic pump |                   | 2 x 4.20 cm <sup>3</sup>                                                                                             |
| Battery voltage                                       |                   | 24 V                                                                                                                 |
| Battery capacity                                      |                   | 250 Ah                                                                                                               |
| On-board charger (V / A)                              |                   | 24 V / 30 A                                                                                                          |
| Miscellaneous                                         |                   |                                                                                                                      |
| Number of cycles with STD Battery (HIRD)              |                   | 39                                                                                                                   |
| Ground Pressure                                       |                   | 11.30 dan/cm2                                                                                                        |
| Hydraulic Pressure                                    |                   | 140 bar                                                                                                              |
| Hydraulic tank capacity                               |                   | 22                                                                                                                   |
| Standards compliance                                  |                   |                                                                                                                      |
| This machine is in compliance with:                   |                   | European directives: 2006/42/EC- Machinery<br>(revised EN280:2013) - 2004/108/EC (EMC) -<br>2006/95/EC (Low voltage) |

## 90 V'Air - Dimensional drawing