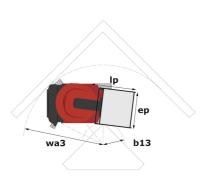

## 90 V'Air - Dimensional drawing

# 90 V'AIR

|                                                       | <b>90 V'AIR</b> U | reated on December 4, 2024 at 8:30 AM UTC                                                                            |
|-------------------------------------------------------|-------------------|----------------------------------------------------------------------------------------------------------------------|
| Capacities                                            |                   | Metric                                                                                                               |
| Working height                                        | h21               | 9 m                                                                                                                  |
| Platform height                                       | h7                | 7 m                                                                                                                  |
| Max. outreach                                         |                   | 2.04 m                                                                                                               |
| Platform capacity                                     | Q                 | 230 kg                                                                                                               |
| Turret rotation                                       |                   | 350 °                                                                                                                |
| Number of people (indoor / outdoor)                   |                   | 2/2                                                                                                                  |
| Weight and dimensions                                 |                   |                                                                                                                      |
| Platform weight*                                      |                   | 2710 kg                                                                                                              |
| Platform dimensions (length x width)                  | lp / ep           | 0.95 m x 0.68 m                                                                                                      |
| Floor height (access)                                 | h20               | 1.03 m                                                                                                               |
| Overall length                                        | l1                | 2.31 m                                                                                                               |
| Overall width                                         | b1                | 1.10 m                                                                                                               |
| Overall height                                        | h17               | 2.31 m                                                                                                               |
| Counterweight offset (turret at 90°)                  | a7                | 0.04 m                                                                                                               |
| Counterweight Oversize / Reach                        |                   | 0.05 m                                                                                                               |
| External turning radius                               | Wa3               | 1.98 m                                                                                                               |
| Ground clearance at centre of wheelbase               | m2                | 0.09 m                                                                                                               |
| Wheelbase                                             | у                 | 1.20 m                                                                                                               |
| Performances                                          |                   |                                                                                                                      |
| Drive speed - stowed                                  |                   | 4.50 km/h                                                                                                            |
| Drive speed - raised                                  |                   | 0.60 km/h                                                                                                            |
| Gradeability                                          |                   | 25 %                                                                                                                 |
| Permissible leveling                                  |                   | 2 °                                                                                                                  |
| Wheels                                                |                   |                                                                                                                      |
| Tires type                                            |                   | Non marking                                                                                                          |
| Standard tires                                        |                   | 406 x 127 mm                                                                                                         |
| Drive wheels (front / rear)                           |                   | 0 / 2                                                                                                                |
| Steering wheels (front / rear)                        |                   | 2 / 0                                                                                                                |
| Braking wheels (front / rear)                         |                   | 0 / 2                                                                                                                |
| Engine/Battery                                        |                   |                                                                                                                      |
| Electric engine power rating                          |                   | 2 x 1.50 kW                                                                                                          |
| Number of hydraulic pump / Capacity of hydraulic pump |                   | 2 x 4.20 cm <sup>3</sup>                                                                                             |
| Battery voltage                                       |                   | 24 V                                                                                                                 |
| Battery capacity                                      |                   | 250 Ah                                                                                                               |
| On-board charger (V / A)                              |                   | 24 V / 30 A                                                                                                          |
| Miscellaneous                                         |                   |                                                                                                                      |
| Number of cycles with STD Battery (HIRD)              |                   | 39                                                                                                                   |
| Ground Pressure                                       |                   | 11.30 dan/cm2                                                                                                        |
| Hydraulic Pressure                                    |                   | 140 bar                                                                                                              |
| Hydraulic tank capacity                               |                   | 22                                                                                                                   |
| Standards compliance                                  |                   |                                                                                                                      |
| This machine is in compliance with:                   |                   | European directives: 2006/42/EC- Machinery<br>(revised EN280:2013) - 2004/108/EC (EMC) -<br>2006/95/EC (Low voltage) |