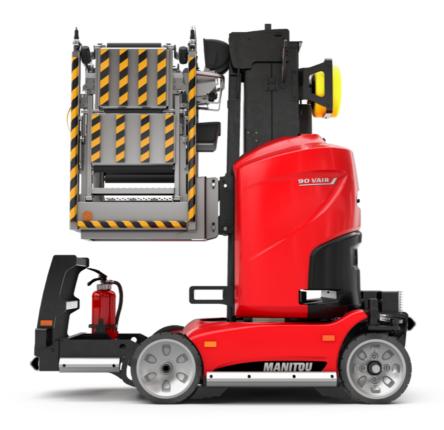

Technical sheet:

# 90 V'AIR

|                                                       | <b>90 V'AIR</b> U | reated on December 4, 2024 at 8:30 AM UTC                                                                            |
|-------------------------------------------------------|-------------------|----------------------------------------------------------------------------------------------------------------------|
| Capacities                                            |                   | Metric                                                                                                               |
| Working height                                        | h21               | 9 m                                                                                                                  |
| Platform height                                       | h7                | 7 m                                                                                                                  |
| Max. outreach                                         |                   | 2.04 m                                                                                                               |
| Platform capacity                                     | Q                 | 230 kg                                                                                                               |
| Turret rotation                                       |                   | 350 °                                                                                                                |
| Number of people (indoor / outdoor)                   |                   | 2/2                                                                                                                  |
| Weight and dimensions                                 |                   |                                                                                                                      |
| Platform weight*                                      |                   | 2710 kg                                                                                                              |
| Platform dimensions (length x width)                  | lp / ep           | 0.95 m x 0.68 m                                                                                                      |
| Floor height (access)                                 | h20               | 1.03 m                                                                                                               |
| Overall length                                        | l1                | 2.31 m                                                                                                               |
| Overall width                                         | b1                | 1.10 m                                                                                                               |
| Overall height                                        | h17               | 2.31 m                                                                                                               |
| Counterweight offset (turret at 90°)                  | a7                | 0.04 m                                                                                                               |
| Counterweight Oversize / Reach                        |                   | 0.05 m                                                                                                               |
| External turning radius                               | Wa3               | 1.98 m                                                                                                               |
| Ground clearance at centre of wheelbase               | m2                | 0.09 m                                                                                                               |
| Wheelbase                                             | у                 | 1.20 m                                                                                                               |
| Performances                                          |                   |                                                                                                                      |
| Drive speed - stowed                                  |                   | 4.50 km/h                                                                                                            |
| Drive speed - raised                                  |                   | 0.60 km/h                                                                                                            |
| Gradeability                                          |                   | 25 %                                                                                                                 |
| Permissible leveling                                  |                   | 2 °                                                                                                                  |
| Wheels                                                |                   |                                                                                                                      |
| Tires type                                            |                   | Non marking                                                                                                          |
| Standard tires                                        |                   | 406 x 127 mm                                                                                                         |
| Drive wheels (front / rear)                           |                   | 0 / 2                                                                                                                |
| Steering wheels (front / rear)                        |                   | 2 / 0                                                                                                                |
| Braking wheels (front / rear)                         |                   | 0 / 2                                                                                                                |
| Engine/Battery                                        |                   |                                                                                                                      |
| Electric engine power rating                          |                   | 2 x 1.50 kW                                                                                                          |
| Number of hydraulic pump / Capacity of hydraulic pump |                   | 2 x 4.20 cm <sup>3</sup>                                                                                             |
| Battery voltage                                       |                   | 24 V                                                                                                                 |
| Battery capacity                                      |                   | 250 Ah                                                                                                               |
| On-board charger (V / A)                              |                   | 24 V / 30 A                                                                                                          |
| Miscellaneous                                         |                   |                                                                                                                      |
| Number of cycles with STD Battery (HIRD)              |                   | 39                                                                                                                   |
| Ground Pressure                                       |                   | 11.30 dan/cm2                                                                                                        |
| Hydraulic Pressure                                    |                   | 140 bar                                                                                                              |
| Hydraulic tank capacity                               |                   | 22                                                                                                                   |
| Standards compliance                                  |                   |                                                                                                                      |
| This machine is in compliance with:                   |                   | European directives: 2006/42/EC- Machinery<br>(revised EN280:2013) - 2004/108/EC (EMC) -<br>2006/95/EC (Low voltage) |