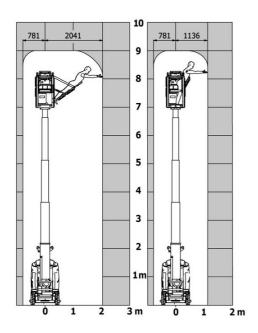

| European directives: 2006/42/EC- Machinery<br>(revised EN280:2013) - 2004/108/EC (EMC) -<br>2006/95/EC (Low voltage) |  |

### 90 V'Air - Load chart

#### Load Chart for MEWP Metric



### 90 V'Air - Dimensional drawing







## **Equipment**

| Standard                                                                    |
|-----------------------------------------------------------------------------|
| 2 LED front headlights with protective grille                               |
| 2 rear position headlights with LED                                         |
| 2 vertical detection radars                                                 |
| 3 anti-static braids                                                        |
| Audible alarm and illuminated indicator lamp (leveling, overload, lowering) |
| Backlit control panel                                                       |
| Battery charge indicator lamp                                               |
| CAN bus technolo