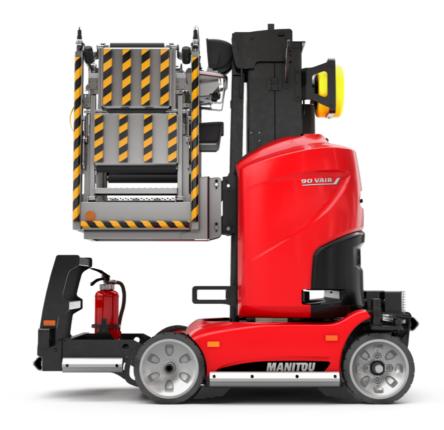

Technical sheet:

# 90 V'AIR







| 90                                                    |