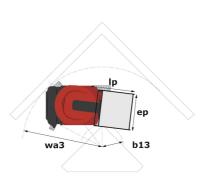

| European directives: 2006/42/EC- Machinery<br>(revised EN280:2013) - 2004/108/EC (EMC) -<br>2006/95/EC (Low voltage) |  |

### 90 V'Air - Load chart

#### Load Chart for MEWP Metric



### 90 V'Air - Dimensional drawing







## **Equipment**

| Standard                                                                    |
|-----------------------------------------------------------------------------|
| 2 LED front headlights with protective grille                               |
| 2 rear position headlights with LED                                         |
| 2 vertical detection radars                                                 |
| 3 anti-static braids                                                        |
| Audible alarm and illuminated indicator lamp (leveling, overload, lowering) |
| Backlit control panel                                                       |
| Battery charge indicator lamp                                               |
| CAN bus technology