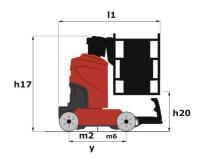

| European directives: 2006/42/EC- Machinery<br>(revised EN280:2013) - 2004/108/EC (EMC) -<br>2006/95/EC (Low voltage) |  |

### 90 V'Air - Load chart

#### Load Chart for MEWP Metric



### 90 V'Air - Dimensional drawing







## **Equipment**

| Standard                                                                    |
|-----------------------------------------------------------------------------|
| 2 LED front headlights with protective grille                               |
| 2 rear position headlights with LED                                         |
| 2 vertical detection radars                                                 |
| 3 anti-static braids                                                        |
| Audible alarm and illuminated indicator lamp (leveling, overload, lowering) |
| Backlit control panel                                                       |
| Battery charge indicator lamp                                               |
| CAN bus technology