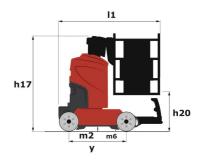

# 90 V'AIR

|                                                       | 90 V'AIR | Created on December 4, 2024 at 8:41 AM UTC                                                                           |
|-------------------------------------------------------|----------|----------------------------------------------------------------------------------------------------------------------|
| Capacities                                            |          | Metric                                                                                                               |
| Working height                                        | h21      | 9 m                                                                                                                  |
| Platform height                                       | h7       | 7 m                                                                                                                  |
| Max. outreach                                         |          | 2.04 m                                                                                                               |
| Platform capacity                                     | Q        | 230 kg                                                                                                               |
| Turret rotation                                       |          | 350 °                                                                                                                |
| Number of people (indoor / outdoor)                   |          | 2/2                                                                                                                  |
| Weight and dimensions                                 |          |                                                                                                                      |
| Platform weight*                                      |          | 2710 kg                                                                                                              |
| Platform dimensions (length x width)                  | lp / ep  | 0.95 m x 0.68 m                                                                                                      |
| Floor height (access)                                 | h20      | 1.03 m                                                                                                               |
| Overall length                                        | l1       | 2.31 m                                                                                                               |
| Overall width                                         | b1       | 1.10 m                                                                                                               |
| Overall height                                        | h17      | 2.31 m                                                                                                               |
| Counterweight offset (turret at 90°)                  | a7       | 0.04 m                                                                                                               |
| Counterweight Oversize / Reach                        |          | 0.05 m                                                                                                               |
| External turning radius                               | Wa3      | 1.98 m                                                                                                               |
| Ground clearance at centre of wheelbase               | m2       | 0.09 m                                                                                                               |
| Wheelbase                                             | У        | 1.20 m                                                                                                               |
| Performances                                          |          |                                                                                                                      |
| Drive speed - stowed                                  |          | 4.50 km/h                                                                                                            |
| Drive speed - raised                                  |          | 0.60 km/h                                                                                                            |
| Gradeability                                          |          | 25 %                                                                                                                 |
| Permissible leveling                                  |          | 2 °                                                                                                                  |
| Wheels                                                |          |                                                                                                                      |
| Tires type                                            |          | Non marking                                                                                                          |
| Standard tires                                        |          | 406 x 127 mm                                                                                                         |
| Drive wheels (front / rear)                           |          | 0 / 2                                                                                                                |
| Steering wheels (front / rear)                        |          | 2/0                                                                                                                  |
| Braking wheels (front / rear)                         |          | 0 / 2                                                                                                                |
| Engine/Battery                                        |          |                                                                                                                      |
| Electric engine power rating                          |          | 2 x 1.50 kW                                                                                                          |
| Number of hydraulic pump / Capacity of hydraulic pump |          | 2 x 4.20 cm <sup>3</sup>                                                                                             |
| Battery voltage                                       |          | 24 V                                                                                                                 |
| Battery capacity                                      |          | 250 Ah                                                                                                               |
| On-board charger (V / A)                              |          | 24 V / 30 A                                                                                                          |
| Miscellaneous                                         |          |                                                                                                                      |
| Number of cycles with STD Battery (HIRD)              |          | 39                                                                                                                   |
| Ground Pressure                                       |          | 11.30 dan/cm2                                                                                                        |
| Hydraulic Pressure                                    |          | 140 bar                                                                                                              |
| Hydraulic tank capacity                               |          | 22                                                                                                                   |
| Standards compliance                                  |          |                                                                                                                      |
| This machine is in compliance with:                   |          | European directives: 2006/42/EC- Machinery<br>(revised EN280:2013) - 2004/108/EC (EMC) -<br>2006/95/EC (Low voltage) |

## 90 V'Air - Dimensional drawing