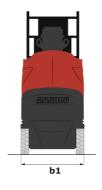

# 90 V'AIR

|                                                       | 90 V'AIR | Created on December 4, 2024 at 8:41 AM UTC                                                                           |
|-------------------------------------------------------|----------|----------------------------------------------------------------------------------------------------------------------|
| Capacities                                            |          | Metric                                                                                                               |
| Working height                                        | h21      | 9 m                                                                                                                  |
| Platform height                                       | h7       | 7 m                                                                                                                  |
| Max. outreach                                         |          | 2.04 m                                                                                                               |
| Platform capacity                                     | Q        | 230 kg                                                                                                               |
| Turret rotation                                       |          | 350 °                                                                                                                |
| Number of people (indoor / outdoor)                   |          | 2/2                                                                                                                  |
| Weight and dimensions                                 |          |                                                                                                                      |
| Platform weight*                                      |          | 2710 kg                                                                                                              |
| Platform dimensions (length x width)                  | lp / ep  | 0.95 m x 0.68 m                                                                                                      |
| Floor height (access)                                 | h20      | 1.03 m                                                                                                               |
| Overall length                                        | l1       | 2.31 m                                                                                                               |
| Overall width                                         | b1       | 1.10 m                                                                                                               |
| Overall height                                        | h17      | 2.31 m                                                                                                               |
| Counterweight offset (turret at 90°)                  | a7       | 0.04 m                                                                                                               |
| Counterweight Oversize / Reach                        |          | 0.05 m                                                                                                               |
| External turning radius                               | Wa3      | 1.98 m                                                                                                               |
| Ground clearance at centre of wheelbase               | m2       | 0.09 m                                                                                                               |
| Wheelbase                                             | У        | 1.20 m                                                                                                               |
| Performances                                          |          |                                                                                                                      |
| Drive speed - stowed                                  |          | 4.50 km/h                                                                                                            |
| Drive speed - raised                                  |          | 0.60 km/h                                                                                                            |
| Gradeability                                          |          | 25 %                                                                                                                 |
| Permissible leveling                                  |          | 2 °                                                                                                                  |
| Wheels                                                |          |                                                                                                                      |
| Tires type                                            |          | Non marking                                                                                                          |
| Standard tires                                        |          | 406 x 127 mm                                                                                                         |
| Drive wheels (front / rear)                           |          | 0 / 2                                                                                                                |
| Steering wheels (front / rear)                        |          | 2/0                                                                                                                  |
| Braking wheels (front / rear)                         |          | 0 / 2                                                                                                                |
| Engine/Battery                                        |          |                                                                                                                      |
| Electric engine power rating                          |          | 2 x 1.50 kW                                                                                                          |
| Number of hydraulic pump / Capacity of hydraulic pump |          | 2 x 4.20 cm <sup>3</sup>                                                                                             |
| Battery voltage                                       |          | 24 V                                                                                                                 |
| Battery capacity                                      |          | 250 Ah                                                                                                               |
| On-board charger (V / A)                              |          | 24 V / 30 A                                                                                                          |
| Miscellaneous                                         |          |                                                                                                                      |
| Number of cycles with STD Battery (HIRD)              |          | 39                                                                                                                   |
| Ground Pressure                                       |          | 11.30 dan/cm2                                                                                                        |
| Hydraulic Pressure                                    |          | 140 bar                                                                                                              |
| Hydraulic tank capacity                               |          | 22                                                                                                                   |
| Standards compliance                                  |          |                                                                                                                      |
| This machine is in compliance with:                   |          | European directives: 2006/42/EC- Machinery<br>(revised EN280:2013) - 2004/108/EC (EMC) -<br>2006/95/EC (Low voltage) |