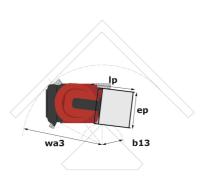

## 90 V'Air - Dimensional drawing

# 90 V'AIR

|                                                       | 90 V'AIR | Created on December 4, 2024 at 8:41 AM UTC                                                                           |
|-------------------------------------------------------|----------|----------------------------------------------------------------------------------------------------------------------|
| Capacities                                            |          | Metric                                                                                                               |
| Working height                                        | h21      | 9 m                                                                                                                  |
| Platform height                                       | h7       | 7 m                                                                                                                  |
| Max. outreach                                         |          | 2.04 m                                                                                                               |
| Platform capacity                                     | Q        | 230 kg                                                                                                               |
| Turret rotation                                       |          | 350 °                                                                                                                |
| Number of people (indoor / outdoor)                   |          | 2/2                                                                                                                  |
| Weight and dimensions                                 |          |                                                                                                                      |
| Platform weight*                                      |          | 2710 kg                                                                                                              |
| Platform dimensions (length x width)                  | lp / ep  | 0.95 m x 0.68 m                                                                                                      |
| Floor height (access)                                 | h20      | 1.03 m                                                                                                               |
| Overall length                                        | l1       | 2.31 m                                                                                                               |
| Overall width                                         | b1       | 1.10 m                                                                                                               |
| Overall height                                        | h17      | 2.31 m                                                                                                               |
| Counterweight offset (turret at 90°)                  | a7       | 0.04 m                                                                                                               |
| Counterweight Oversize / Reach                        |          | 0.05 m                                                                                                               |
| External turning radius                               | Wa3      | 1.98 m                                                                                                               |
| Ground clearance at centre of wheelbase               | m2       | 0.09 m                                                                                                               |
| Wheelbase                                             | У        | 1.20 m                                                                                                               |
| Performances                                          |          |                                                                                                                      |
| Drive speed - stowed                                  |          | 4.50 km/h                                                                                                            |
| Drive speed - raised                                  |          | 0.60 km/h                                                                                                            |
| Gradeability                                          |          | 25 %                                                                                                                 |
| Permissible leveling                                  |          | 2 °                                                                                                                  |
| Wheels                                                |          |                                                                                                                      |
| Tires type                                            |          | Non marking                                                                                                          |
| Standard tires                                        |          | 406 x 127 mm                                                                                                         |
| Drive wheels (front / rear)                           |          | 0 / 2                                                                                                                |
| Steering wheels (front / rear)                        |          | 2/0                                                                                                                  |
| Braking wheels (front / rear)                         |          | 0 / 2                                                                                                                |
| Engine/Battery                                        |          |                                                                                                                      |
| Electric engine power rating                          |          | 2 x 1.50 kW                                                                                                          |
| Number of hydraulic pump / Capacity of hydraulic pump |          | 2 x 4.20 cm <sup>3</sup>                                                                                             |
| Battery voltage                                       |          | 24 V                                                                                                                 |
| Battery capacity                                      |          | 250 Ah                                                                                                               |
| On-board charger (V / A)                              |          | 24 V / 30 A                                                                                                          |
| Miscellaneous                                         |          |                                                                                                                      |
| Number of cycles with STD Battery (HIRD)              |          | 39                                                                                                                   |
| Ground Pressure                                       |          | 11.30 dan/cm2                                                                                                        |
| Hydraulic Pressure                                    |          | 140 bar                                                                                                              |
| Hydraulic tank capacity                               |          | 22                                                                                                                   |
| Standards compliance                                  |          |                                                                                                                      |
| This machine is in compliance with:                   |          | European directives: 2006/42/EC- Machinery<br>(revised EN280:2013) - 2004/108/EC (EMC) -<br>2006/95/EC (Low voltage) |