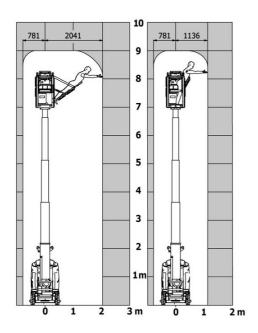

## 90 V'Air - Load chart

#### Load Chart for MEWP Metric

# 90 V'AIR

|                                                       | 90 V'AIR | Created on December 4, 2024 at 8:41 AM UTC                                                                           |
|-------------------------------------------------------|----------|----------------------------------------------------------------------------------------------------------------------|
| Capacities                                            |          | Metric                                                                                                               |
| Working height                                        | h21      | 9 m                                                                                                                  |
| Platform height                                       | h7       | 7 m                                                                                                                  |
| Max. outreach                                         |          | 2.04 m                                                                                                               |
| Platform capacity                                     | Q        | 230 kg                                                                                                               |
| Turret rotation                                       |          | 350 °                                                                                                                |
| Number of people (indoor / outdoor)                   |          | 2/2                                                                                                                  |
| Weight and dimensions                                 |          |                                                                                                                      |
| Platform weight*                                      |          | 2710 kg                                                                                                              |
| Platform dimensions (length x width)                  | lp / ep  | 0.95 m x 0.68 m                                                                                                      |
| Floor height (access)                                 | h20      | 1.03 m                                                                                                               |
| Overall length                                        | l1       | 2.31 m                                                                                                               |
| Overall width                                         | b1       | 1.10 m                                                                                                               |
| Overall height                                        | h17      | 2.31 m                                                                                                               |
| Counterweight offset (turret at 90°)                  | a7       | 0.04 m                                                                                                               |
| Counterweight Oversize / Reach                        |          | 0.05 m                                                                                                               |
| External turning radius                               | Wa3      | 1.98 m                                                                                                               |
| Ground clearance at centre of wheelbase               | m2       | 0.09 m                                                                                                               |
| Wheelbase                                             | У        | 1.20 m                                                                                                               |
| Performances                                          |          |                                                                                                                      |
| Drive speed - stowed                                  |          | 4.50 km/h                                                                                                            |
| Drive speed - raised                                  |          | 0.60 km/h                                                                                                            |
| Gradeability                                          |          | 25 %                                                                                                                 |
| Permissible leveling                                  |          | 2 °                                                                                                                  |
| Wheels                                                |          |                                                                                                                      |
| Tires type                                            |          | Non marking                                                                                                          |
| Standard tires                                        |          | 406 x 127 mm                                                                                                         |
| Drive wheels (front / rear)                           |          | 0 / 2                                                                                                                |
| Steering wheels (front / rear)                        |          | 2/0                                                                                                                  |
| Braking wheels (front / rear)                         |          | 0 / 2                                                                                                                |
| Engine/Battery                                        |          |                                                                                                                      |
| Electric engine power rating                          |          | 2 x 1.50 kW                                                                                                          |
| Number of hydraulic pump / Capacity of hydraulic pump |          | 2 x 4.20 cm <sup>3</sup>                                                                                             |
| Battery voltage                                       |          | 24 V                                                                                                                 |
| Battery capacity                                      |          | 250 Ah                                                                                                               |
| On-board charger (V / A)                              |          | 24 V / 30 A                                                                                                          |
| Miscellaneous                                         |          |                                                                                                                      |
| Number of cycles with STD Battery (HIRD)              |          | 39                                                                                                                   |
| Ground Pressure                                       |          | 11.30 dan/cm2                                                                                                        |
| Hydraulic Pressure                                    |          | 140 bar                                                                                                              |
| Hydraulic tank capacity                               |          | 22                                                                                                                   |
| Standards compliance                                  |          |                                                                                                                      |
| This machine is in compliance with:                   |          | European directives: 2006/42/EC- Machinery<br>(revised EN280:2013) - 2004/108/EC (EMC) -<br>2006/95/EC (Low voltage) |