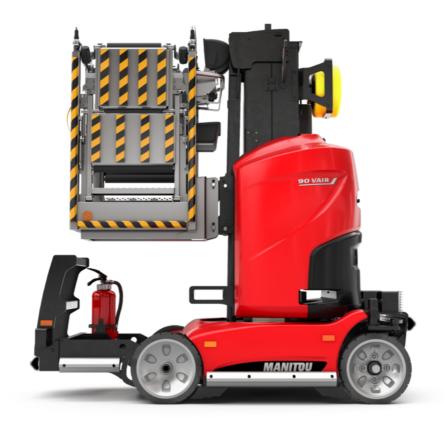

Technical sheet:

# 90 V'AIR

|                                                       | 90 V'AIR | Created on December 4, 2024 at 8:41 AM UTC                                                                           |
|-------------------------------------------------------|----------|----------------------------------------------------------------------------------------------------------------------|
| Capacities                                            |          | Metric                                                                                                               |
| Working height                                        | h21      | 9 m                                                                                                                  |
| Platform height                                       | h7       | 7 m                                                                                                                  |
| Max. outreach                                         |          | 2.04 m                                                                                                               |
| Platform capacity                                     | Q        | 230 kg                                                                                                               |
| Turret rotation                                       |          | 350 °                                                                                                                |
| Number of people (indoor / outdoor)                   |          | 2/2                                                                                                                  |
| Weight and dimensions                                 |          |                                                                                                                      |
| Platform weight*                                      |          | 2710 kg                                                                                                              |
| Platform dimensions (length x width)                  | lp / ep  | 0.95 m x 0.68 m                                                                                                      |
| Floor height (access)                                 | h20      | 1.03 m                                                                                                               |
| Overall length                                        | l1       | 2.31 m                                                                                                               |
| Overall width                                         | b1       | 1.10 m                                                                                                               |
| Overall height                                        | h17      | 2.31 m                                                                                                               |
| Counterweight offset (turret at 90°)                  | a7       | 0.04 m                                                                                                               |
| Counterweight Oversize / Reach                        |          | 0.05 m                                                                                                               |
| External turning radius                               | Wa3      | 1.98 m                                                                                                               |
| Ground clearance at centre of wheelbase               | m2       | 0.09 m                                                                                                               |
| Wheelbase                                             | У        | 1.20 m                                                                                                               |
| Performances                                          |          |                                                                                                                      |
| Drive speed - stowed                                  |          | 4.50 km/h                                                                                                            |
| Drive speed - raised                                  |          | 0.60 km/h                                                                                                            |
| Gradeability                                          |          | 25 %                                                                                                                 |
| Permissible leveling                                  |          | 2 °                                                                                                                  |
| Wheels                                                |          |                                                                                                                      |
| Tires type                                            |          | Non marking                                                                                                          |
| Standard tires                                        |          | 406 x 127 mm                                                                                                         |
| Drive wheels (front / rear)                           |          | 0 / 2                                                                                                                |
| Steering wheels (front / rear)                        |          | 2/0                                                                                                                  |
| Braking wheels (front / rear)                         |          | 0 / 2                                                                                                                |
| Engine/Battery                                        |          |                                                                                                                      |
| Electric engine power rating                          |          | 2 x 1.50 kW                                                                                                          |
| Number of hydraulic pump / Capacity of hydraulic pump |          | 2 x 4.20 cm <sup>3</sup>                                                                                             |
| Battery voltage                                       |          | 24 V                                                                                                                 |
| Battery capacity                                      |          | 250 Ah                                                                                                               |
| On-board charger (V / A)                              |          | 24 V / 30 A                                                                                                          |
| Miscellaneous                                         |          |                                                                                                                      |
| Number of cycles with STD Battery (HIRD)              |          | 39                                                                                                                   |
| Ground Pressure                                       |          | 11.30 dan/cm2                                                                                                        |
| Hydraulic Pressure                                    |          | 140 bar                                                                                                              |
| Hydraulic tank capacity                               |          | 22                                                                                                                   |
| Standards compliance                                  |          |                                                                                                                      |
| This machine is in compliance with:                   |          | European directives: 2006/42/EC- Machinery<br>(revised EN280:2013) - 2004/108/EC (EMC) -<br>2006/95/EC (Low voltage) |