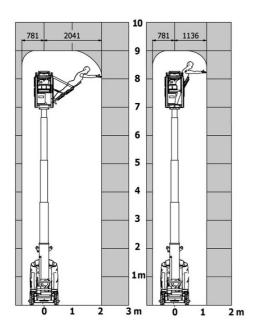

# 90 V'Air - Load chart

### Load Chart for MEWP Metric

Technical sheet:

| Capacities                                            |         | Metric                                                                                                               |
|-------------------------------------------------------|---------|----------------------------------------------------------------------------------------------------------------------|
| Working height                                        | h21     | 9 m                                                                                                                  |
| Platform height                                       | h7      | 7 m                                                                                                                  |
| Max. outreach                                         |         | 2.04 m                                                                                                               |
| Platform capacity                                     | Q       | 230 kg                                                                                                               |
| Turret rotation                                       |         | 350 °                                                                                                                |
| Number of people (indoor / outdoor)                   |         | 2/2                                                                                                                  |
| Weight and dimensions                                 |         |                                                                                                                      |
| Platform weight*                                      |         | 2710 kg                                                                                                              |
| Platform dimensions (length x width)                  | lp / ep | 0.95 m x 0.68 m                                                                                                      |
| Floor height (access)                                 | h20     | 1.03 m                                                                                                               |
| Overall length                                        | l1      | 2.31 m                                                                                                               |
| Overall width                                         | b1      | 1.10 m                                                                                                               |
| Overall height                                        | h17     | 2.31 m                                                                                                               |
| Counterweight offset (turret at 90°)                  | a7      | 0.04 m                                                                                                               |
| Counterweight Oversize / Reach                        |         | 0.05 m                                                                                                               |
| External turning radius                               | Wa3     | 1.98 m                                                                                                               |
| Ground clearance at centre of wheelbase               | m2      | 0.09 m                                                                                                               |
| Wheelbase                                             | y       | 1.20 m                                                                                                               |
| Performances                                          |         |                                                                                                                      |
| Drive speed - stowed                                  |         | 4.50 km/h                                                                                                            |
| Drive speed - raised                                  |         | 0.60 km/h                                                                                                            |
| Gradeability                                          |         | 25 %                                                                                                                 |
| Permissible leveling                                  |         | 2 °                                                                                                                  |
| Wheels                                                |         |                                                                                                                      |
| Tires type                                            |         | Non marking                                                                                                          |
| Standard tires                                        |         | 406 x 127 mm                                                                                                         |
| Drive wheels (front / rear)                           |         | 0 / 2                                                                                                                |
| Steering wheels (front / rear)                        |         | 2 / 0                                                                                                                |
| Braking wheels (front / rear)                         |         | 0 / 2                                                                                                                |
| Engine/Battery                                        |         |                                                                                                                      |
| Electric engine power rating                          |         | 2 x 1.50 kW                                                                                                          |
| Number of hydraulic pump / Capacity of hydraulic pump |         | 2 x 4.20 cm <sup>3</sup>                                                                                             |
| Battery voltage                                       |         | 24 V                                                                                                                 |
| Battery capacity                                      |         | 250 Ah                                                                                                               |
| On-board charger (V / A)                              |         | 24 V / 30 A                                                                                                          |
| Miscellaneous                                         |         |                                                                                                                      |
| Number of cycles with STD Battery (HIRD)              |         | 39                                                                                                                   |
| Ground Pressure                                       |         | 11.30 dan/cm2                                                                                                        |
| Hydraulic Pressure                                    |         | 140 bar                                                                                                              |
| Hydraulic tank capacity                               |         | 22 I                                                                                                                 |
| Standards compliance                                  |         |                                                                                                                      |
| This machine is in compliance with:                   |         | European directives: 2006/42/EC- Machinery<br>(revised EN280:2013) - 2004/108/EC (EMC) -<br>2006/95/EC (Low voltage) |