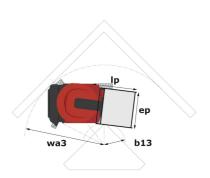

# 90 V'Air - Dimensional drawing

Technical sheet:

| Capacities                                            |         | Metric                                                                                                               |
|-------------------------------------------------------|---------|----------------------------------------------------------------------------------------------------------------------|
| Working height                                        | h21     | 9 m                                                                                                                  |
| Platform height                                       | h7      | 7 m                                                                                                                  |
| Max. outreach                                         |         | 2.04 m                                                                                                               |
| Platform capacity                                     | Q       | 230 kg                                                                                                               |
| Turret rotation                                       |         | 350 °                                                                                                                |
| Number of people (indoor / outdoor)                   |         | 2/2                                                                                                                  |
| Weight and dimensions                                 |         |                                                                                                                      |
| Platform weight*                                      |         | 2710 kg                                                                                                              |
| Platform dimensions (length x width)                  | lp / ep | 0.95 m x 0.68 m                                                                                                      |
| Floor height (access)                                 | h20     | 1.03 m                                                                                                               |
| Overall length                                        | l1      | 2.31 m                                                                                                               |
| Overall width                                         | b1      | 1.10 m                                                                                                               |
| Overall height                                        | h17     | 2.31 m                                                                                                               |
| Counterweight offset (turret at 90°)                  | a7      | 0.04 m                                                                                                               |
| Counterweight Oversize / Reach                        |         | 0.05 m                                                                                                               |
| External turning radius                               | Wa3     | 1.98 m                                                                                                               |
| Ground clearance at centre of wheelbase               | m2      | 0.09 m                                                                                                               |
| Wheelbase                                             | y       | 1.20 m                                                                                                               |
| Performances                                          |         |                                                                                                                      |
| Drive speed - stowed                                  |         | 4.50 km/h                                                                                                            |
| Drive speed - raised                                  |         | 0.60 km/h                                                                                                            |
| Gradeability                                          |         | 25 %                                                                                                                 |
| Permissible leveling                                  |         | 2 °                                                                                                                  |
| Wheels                                                |         |                                                                                                                      |
| Tires type                                            |         | Non marking                                                                                                          |
| Standard tires                                        |         | 406 x 127 mm                                                                                                         |
| Drive wheels (front / rear)                           |         | 0 / 2                                                                                                                |
| Steering wheels (front / rear)                        |         | 2 / 0                                                                                                                |
| Braking wheels (front / rear)                         |         | 0 / 2                                                                                                                |
| Engine/Battery                                        |         |                                                                                                                      |
| Electric engine power rating                          |         | 2 x 1.50 kW                                                                                                          |
| Number of hydraulic pump / Capacity of hydraulic pump |         | 2 x 4.20 cm <sup>3</sup>                                                                                             |
| Battery voltage                                       |         | 24 V                                                                                                                 |
| Battery capacity                                      |         | 250 Ah                                                                                                               |
| On-board charger (V / A)                              |         | 24 V / 30 A                                                                                                          |
| Miscellaneous                                         |         |                                                                                                                      |
| Number of cycles with STD Battery (HIRD)              |         | 39                                                                                                                   |
| Ground Pressure                                       |         | 11.30 dan/cm2                                                                                                        |
| Hydraulic Pressure                                    |         | 140 bar                                                                                                              |
| Hydraulic tank capacity                               |         | 22 I                                                                                                                 |
| Standards compliance                                  |         |                                                                                                                      |
| This machine is in compliance with:                   |         | European directives: 2006/42/EC- Machinery<br>(revised EN280:2013) - 2004/108/EC (EMC) -<br>2006/95/EC (Low voltage) |