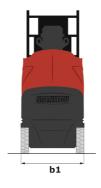

Technical sheet:

| Capacities                                            |         | Metric                                                                                                               |
|-------------------------------------------------------|---------|----------------------------------------------------------------------------------------------------------------------|
| Working height                                        | h21     | 9 m                                                                                                                  |
| Platform height                                       | h7      | 7 m                                                                                                                  |
| Max. outreach                                         |         | 2.04 m                                                                                                               |
| Platform capacity                                     | Q       | 230 kg                                                                                                               |
| Turret rotation                                       |         | 350 °                                                                                                                |
| Number of people (indoor / outdoor)                   |         | 2/2                                                                                                                  |
| Weight and dimensions                                 |         |                                                                                                                      |
| Platform weight*                                      |         | 2710 kg                                                                                                              |
| Platform dimensions (length x width)                  | lp / ep | 0.95 m x 0.68 m                                                                                                      |
| Floor height (access)                                 | h20     | 1.03 m                                                                                                               |
| Overall length                                        | l1      | 2.31 m                                                                                                               |
| Overall width                                         | b1      | 1.10 m                                                                                                               |
| Overall height                                        | h17     | 2.31 m                                                                                                               |
| Counterweight offset (turret at 90°)                  | a7      | 0.04 m                                                                                                               |
| Counterweight Oversize / Reach                        |         | 0.05 m                                                                                                               |
| External turning radius                               | Wa3     | 1.98 m                                                                                                               |
| Ground clearance at centre of wheelbase               | m2      | 0.09 m                                                                                                               |
| Wheelbase                                             | y       | 1.20 m                                                                                                               |
| Performances                                          |         |                                                                                                                      |
| Drive speed - stowed                                  |         | 4.50 km/h                                                                                                            |
| Drive speed - raised                                  |         | 0.60 km/h                                                                                                            |
| Gradeability                                          |         | 25 %                                                                                                                 |
| Permissible leveling                                  |         | 2 °                                                                                                                  |
| Wheels                                                |         |                                                                                                                      |
| Tires type                                            |         | Non marking                                                                                                          |
| Standard tires                                        |         | 406 x 127 mm                                                                                                         |
| Drive wheels (front / rear)                           |         | 0 / 2                                                                                                                |
| Steering wheels (front / rear)                        |         | 2 / 0                                                                                                                |
| Braking wheels (front / rear)                         |         | 0 / 2                                                                                                                |
| Engine/Battery                                        |         |                                                                                                                      |
| Electric engine power rating                          |         | 2 x 1.50 kW                                                                                                          |
| Number of hydraulic pump / Capacity of hydraulic pump |         | 2 x 4.20 cm <sup>3</sup>                                                                                             |
| Battery voltage                                       |         | 24 V                                                                                                                 |
| Battery capacity                                      |         | 250 Ah                                                                                                               |
| On-board charger (V / A)                              |         | 24 V / 30 A                                                                                                          |
| Miscellaneous                                         |         |                                                                                                                      |
| Number of cycles with STD Battery (HIRD)              |         | 39                                                                                                                   |
| Ground Pressure                                       |         | 11.30 dan/cm2                                                                                                        |
| Hydraulic Pressure                                    |         | 140 bar                                                                                                              |
| Hydraulic tank capacity                               |         | 22 I                                                                                                                 |
| Standards compliance                                  |         |                                                                                                                      |
| This machine is in compliance with:                   |         | European directives: 2006/42/EC- Machinery<br>(revised EN280:2013) - 2004/108/EC (EMC) -<br>2006/95/EC (Low voltage) |