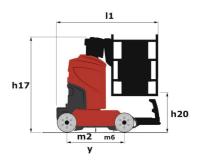

# 90 V'Air - Dimensional drawing

Technical sheet:

| Capacities                                            |         | Metric                                                                                                               |
|-------------------------------------------------------|---------|----------------------------------------------------------------------------------------------------------------------|
| Working height                                        | h21     | 9 m                                                                                                                  |
| Platform height                                       | h7      | 7 m                                                                                                                  |
| Max. outreach                                         |         | 2.04 m                                                                                                               |
| Platform capacity                                     | Q       | 230 kg                                                                                                               |
| Turret rotation                                       |         | 350 °                                                                                                                |
| Number of people (indoor / outdoor)                   |         | 2/2                                                                                                                  |
| Weight and dimensions                                 |         |                                                                                                                      |
| Platform weight*                                      |         | 2710 kg                                                                                                              |
| Platform dimensions (length x width)                  | lp / ep | 0.95 m x 0.68 m                                                                                                      |
| Floor height (access)                                 | h20     | 1.03 m                                                                                                               |
| Overall length                                        | l1      | 2.31 m                                                                                                               |
| Overall width                                         | b1      | 1.10 m                                                                                                               |
| Overall height                                        | h17     | 2.31 m                                                                                                               |
| Counterweight offset (turret at 90°)                  | a7      | 0.04 m                                                                                                               |
| Counterweight Oversize / Reach                        |         | 0.05 m                                                                                                               |
| External turning radius                               | Wa3     | 1.98 m                                                                                                               |
| Ground clearance at centre of wheelbase               | m2      | 0.09 m                                                                                                               |
| Wheelbase                                             | y       | 1.20 m                                                                                                               |
| Performances                                          |         |                                                                                                                      |
| Drive speed - stowed                                  |         | 4.50 km/h                                                                                                            |
| Drive speed - raised                                  |         | 0.60 km/h                                                                                                            |
| Gradeability                                          |         | 25 %                                                                                                                 |
| Permissible leveling                                  |         | 2 °                                                                                                                  |
| Wheels                                                |         |                                                                                                                      |
| Tires type                                            |         | Non marking                                                                                                          |
| Standard tires                                        |         | 406 x 127 mm                                                                                                         |
| Drive wheels (front / rear)                           |         | 0 / 2                                                                                                                |
| Steering wheels (front / rear)                        |         | 2 / 0                                                                                                                |
| Braking wheels (front / rear)                         |         | 0 / 2                                                                                                                |
| Engine/Battery                                        |         |                                                                                                                      |
| Electric engine power rating                          |         | 2 x 1.50 kW                                                                                                          |
| Number of hydraulic pump / Capacity of hydraulic pump |         | 2 x 4.20 cm <sup>3</sup>                                                                                             |
| Battery voltage                                       |         | 24 V                                                                                                                 |
| Battery capacity                                      |         | 250 Ah                                                                                                               |
| On-board charger (V / A)                              |         | 24 V / 30 A                                                                                                          |
| Miscellaneous                                         |         |                                                                                                                      |
| Number of cycles with STD Battery (HIRD)              |         | 39                                                                                                                   |
| Ground Pressure                                       |         | 11.30 dan/cm2                                                                                                        |
| Hydraulic Pressure                                    |         | 140 bar                                                                                                              |
| Hydraulic tank capacity                               |         | 22 I                                                                                                                 |
| Standards compliance                                  |         |                                                                                                                      |
| This machine is in compliance with:                   |         | European directives: 2006/42/EC- Machinery<br>(revised EN280:2013) - 2004/108/EC (EMC) -<br>2006/95/EC (Low voltage) |