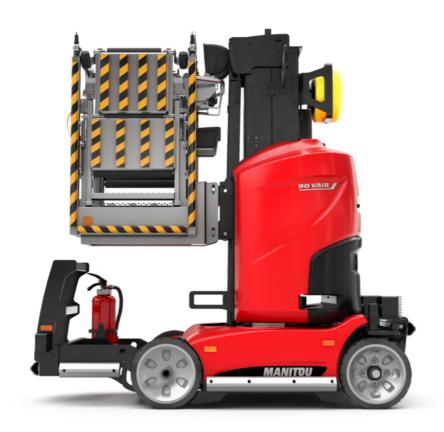

### Optional

6 kg Powder extinguisher A, B, C

Biodegradable oil

Cold weather protection oil

Safety kit - Harness + helmet