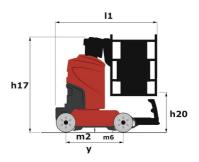

# 90 V'AIR

|                                                       | 30 PAIR Orcate | 90 VAIR Cleated Oil November 21, 2024 at 1.32 FW OTC                                                                 |  |
|-------------------------------------------------------|----------------|----------------------------------------------------------------------------------------------------------------------|--|
| Capacities                                            |                | Metric                                                                                                               |  |
| Working height                                        | h21            | 9 m                                                                                                                  |  |
| Platform height                                       | h7             | 7 m                                                                                                                  |  |
| Max. outreach                                         |                | 2.04 m                                                                                                               |  |
| Platform capacity                                     | Q              | 230 kg                                                                                                               |  |
| Turret rotation                                       |                | 350 °                                                                                                                |  |
| Number of people (indoor / outdoor)                   |                | 2/2                                                                                                                  |  |
| Weight and dimensions                                 |                |                                                                                                                      |  |
| Platform weight*                                      |                | 2710 kg                                                                                                              |  |
| Platform dimensions (length x width)                  | lp / ep        | 0.95 m x 0.68 m                                                                                                      |  |
| Floor height (access)                                 | h20            | 1.03 m                                                                                                               |  |
| Overall length                                        | l1             | 2.31 m                                                                                                               |  |
| Overall width                                         | b1             | 1.10 m                                                                                                               |  |
| Overall height                                        | h17            | 2.31 m                                                                                                               |  |
| Counterweight offset (turret at 90Ű)                  | a7             | 0.04 m                                                                                                               |  |
| Counterweight Oversize / Reach                        |                | 0.05 m                                                                                                               |  |
| External turning radius                               | Wa3            | 1.98 m                                                                                                               |  |
| Ground clearance at centre of wheelbase               | m2             | 0.09 m                                                                                                               |  |
| Wheelbase                                             | у              | 1.20 m                                                                                                               |  |
| Performances                                          |                |                                                                                                                      |  |
| Drive speed - stowed                                  |                | 4.50 km/h                                                                                                            |  |
| Drive speed - raised                                  |                | 0.60 km/h                                                                                                            |  |
| Gradeability                                          |                | 25 %                                                                                                                 |  |
| Permissible leveling                                  |                | 2 °                                                                                                                  |  |
| Wheels                                                |                |                                                                                                                      |  |
| Tires type                                            |                | Non marking                                                                                                          |  |
| Standard tires                                        |                | 406 x 127 mm                                                                                                         |  |
| Drive wheels (front / rear)                           |                | 0 / 2                                                                                                                |  |
| Steering wheels (front / rear)                        |                | 2 / 0                                                                                                                |  |
| Braking wheels (front / rear)                         |                | 0 / 2                                                                                                                |  |
| Engine/Battery                                        |                |                                                                                                                      |  |
| Electric engine power rating                          |                | 2 x 1.50 kW                                                                                                          |  |
| Number of hydraulic pump / Capacity of hydraulic pump |                | 2 x 4.20 cm <sup>3</sup>                                                                                             |  |
| Battery voltage                                       |                | 24 V                                                                                                                 |  |
| Battery capacity                                      |                | 250 Ah                                                                                                               |  |
| On-board charger (V / A)                              |                | 24 V / 30 A                                                                                                          |  |
| Miscellaneous                                         |                |                                                                                                                      |  |
| Number of cycles with STD Battery (HIRD)              |                | 39                                                                                                                   |  |
| Ground Pressure                                       |                | 11.30 dan/cm2                                                                                                        |  |
| Hydraulic Pressure                                    |                | 140 bar                                                                                                              |  |
| Hydraulic tank capacity                               |                | 22 I                                                                                                                 |  |
| Standards compliance                                  |                |                                                                                                                      |  |
| This machine is in compliance with:                   |                | European directives: 2006/42/EC- Machinery<br>(revised EN280:2013) - 2004/108/EC (EMC) -<br>2006/95/EC (Low voltage) |  |

## 90 V'Air - Dimensional drawing