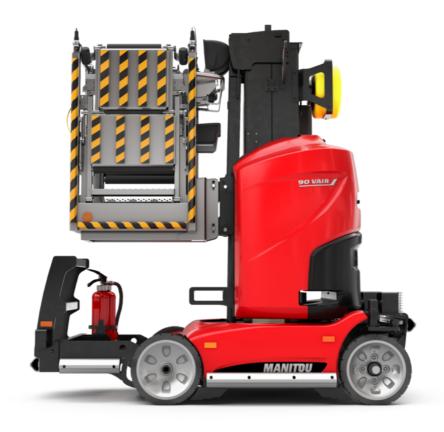

Technical sheet:

# 90 V'AIR

|                                                       | 30 PAIR Orcate | 90 VAIR Cleated Oil November 21, 2024 at 1.32 FW OTC                                                                 |  |
|-------------------------------------------------------|----------------|----------------------------------------------------------------------------------------------------------------------|--|
| Capacities                                            |                | Metric                                                                                                               |  |
| Working height                                        | h21            | 9 m                                                                                                                  |  |
| Platform height                                       | h7             | 7 m                                                                                                                  |  |
| Max. outreach                                         |                | 2.04 m                                                                                                               |  |
| Platform capacity                                     | Q              | 230 kg                                                                                                               |  |
| Turret rotation                                       |                | 350 °                                                                                                                |  |
| Number of people (indoor / outdoor)                   |                | 2/2                                                                                                                  |  |
| Weight and dimensions                                 |                |                                                                                                                      |  |
| Platform weight*                                      |                | 2710 kg                                                                                                              |  |
| Platform dimensions (length x width)                  | lp / ep        | 0.95 m x 0.68 m                                                                                                      |  |
| Floor height (access)                                 | h20            | 1.03 m                                                                                                               |  |
| Overall length                                        | l1             | 2.31 m                                                                                                               |  |
| Overall width                                         | b1             | 1.10 m                                                                                                               |  |
| Overall height                                        | h17            | 2.31 m                                                                                                               |  |
| Counterweight offset (turret at 90Ű)                  | a7             | 0.04 m                                                                                                               |  |
| Counterweight Oversize / Reach                        |                | 0.05 m                                                                                                               |  |
| External turning radius                               | Wa3            | 1.98 m                                                                                                               |  |
| Ground clearance at centre of wheelbase               | m2             | 0.09 m                                                                                                               |  |
| Wheelbase                                             | у              | 1.20 m                                                                                                               |  |
| Performances                                          |                |                                                                                                                      |  |
| Drive speed - stowed                                  |                | 4.50 km/h                                                                                                            |  |
| Drive speed - raised                                  |                | 0.60 km/h                                                                                                            |  |
| Gradeability                                          |                | 25 %                                                                                                                 |  |
| Permissible leveling                                  |                | 2 °                                                                                                                  |  |
| Wheels                                                |                |                                                                                                                      |  |
| Tires type                                            |                | Non marking                                                                                                          |  |
| Standard tires                                        |                | 406 x 127 mm                                                                                                         |  |
| Drive wheels (front / rear)                           |                | 0 / 2                                                                                                                |  |
| Steering wheels (front / rear)                        |                | 2 / 0                                                                                                                |  |
| Braking wheels (front / rear)                         |                | 0 / 2                                                                                                                |  |
| Engine/Battery                                        |                |                                                                                                                      |  |
| Electric engine power rating                          |                | 2 x 1.50 kW                                                                                                          |  |
| Number of hydraulic pump / Capacity of hydraulic pump |                | 2 x 4.20 cm <sup>3</sup>                                                                                             |  |
| Battery voltage                                       |                | 24 V                                                                                                                 |  |
| Battery capacity                                      |                | 250 Ah                                                                                                               |  |
| On-board charger (V / A)                              |                | 24 V / 30 A                                                                                                          |  |
| Miscellaneous                                         |                |                                                                                                                      |  |
| Number of cycles with STD Battery (HIRD)              |                | 39                                                                                                                   |  |
| Ground Pressure                                       |                | 11.30 dan/cm2                                                                                                        |  |
| Hydraulic Pressure                                    |                | 140 bar                                                                                                              |  |
| Hydraulic tank capacity                               |                | 22 I                                                                                                                 |  |
| Standards compliance                                  |                |                                                                                                                      |  |
| This machine is in compliance with:                   |                | European directives: 2006/42/EC- Machinery<br>(revised EN280:2013) - 2004/108/EC (EMC) -<br>2006/95/EC (Low voltage) |  |