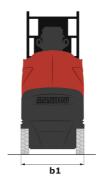

# 90 V'AIR

|                                                       | 30 PAIR Orcate | 90 VAIR Cleated Oil November 21, 2024 at 1.32 FW OTC                                                                 |  |
|-------------------------------------------------------|----------------|----------------------------------------------------------------------------------------------------------------------|--|
| Capacities                                            |                | Metric                                                                                                               |  |
| Working height                                        | h21            | 9 m                                                                                                                  |  |
| Platform height                                       | h7             | 7 m                                                                                                                  |  |
| Max. outreach                                         |                | 2.04 m                                                                                                               |  |
| Platform capacity                                     | Q              | 230 kg                                                                                                               |  |
| Turret rotation                                       |                | 350 °                                                                                                                |  |
| Number of people (indoor / outdoor)                   |                | 2/2                                                                                                                  |  |
| Weight and dimensions                                 |                |                                                                                                                      |  |
| Platform weight*                                      |                | 2710 kg                                                                                                              |  |
| Platform dimensions (length x width)                  | lp / ep        | 0.95 m x 0.68 m                                                                                                      |  |
| Floor height (access)                                 | h20            | 1.03 m                                                                                                               |  |
| Overall length                                        | l1             | 2.31 m                                                                                                               |  |
| Overall width                                         | b1             | 1.10 m                                                                                                               |  |
| Overall height                                        | h17            | 2.31 m                                                                                                               |  |
| Counterweight offset (turret at 90Ű)                  | a7             | 0.04 m                                                                                                               |  |
| Counterweight Oversize / Reach                        |                | 0.05 m                                                                                                               |  |
| External turning radius                               | Wa3            | 1.98 m                                                                                                               |  |
| Ground clearance at centre of wheelbase               | m2             | 0.09 m                                                                                                               |  |
| Wheelbase                                             | у              | 1.20 m                                                                                                               |  |
| Performances                                          |                |                                                                                                                      |  |
| Drive speed - stowed                                  |                | 4.50 km/h                                                                                                            |  |
| Drive speed - raised                                  |                | 0.60 km/h                                                                                                            |  |
| Gradeability                                          |                | 25 %                                                                                                                 |  |
| Permissible leveling                                  |                | 2 °                                                                                                                  |  |
| Wheels                                                |                |                                                                                                                      |  |
| Tires type                                            |                | Non marking                                                                                                          |  |
| Standard tires                                        |                | 406 x 127 mm                                                                                                         |  |
| Drive wheels (front / rear)                           |                | 0 / 2                                                                                                                |  |
| Steering wheels (front / rear)                        |                | 2 / 0                                                                                                                |  |
| Braking wheels (front / rear)                         |                | 0 / 2                                                                                                                |  |
| Engine/Battery                                        |                |                                                                                                                      |  |
| Electric engine power rating                          |                | 2 x 1.50 kW                                                                                                          |  |
| Number of hydraulic pump / Capacity of hydraulic pump |                | 2 x 4.20 cm <sup>3</sup>                                                                                             |  |
| Battery voltage                                       |                | 24 V                                                                                                                 |  |
| Battery capacity                                      |                | 250 Ah                                                                                                               |  |
| On-board charger (V / A)                              |                | 24 V / 30 A                                                                                                          |  |
| Miscellaneous                                         |                |                                                                                                                      |  |
| Number of cycles with STD Battery (HIRD)              |                | 39                                                                                                                   |  |
| Ground Pressure                                       |                | 11.30 dan/cm2                                                                                                        |  |
| Hydraulic Pressure                                    |                | 140 bar                                                                                                              |  |
| Hydraulic tank capacity                               |                | 22 I                                                                                                                 |  |
| Standards compliance                                  |                |                                                                                                                      |  |
| This machine is in compliance with:                   |                | European directives: 2006/42/EC- Machinery<br>(revised EN280:2013) - 2004/108/EC (EMC) -<br>2006/95/EC (Low voltage) |  |

## 90 V'Air - Dimensional drawing