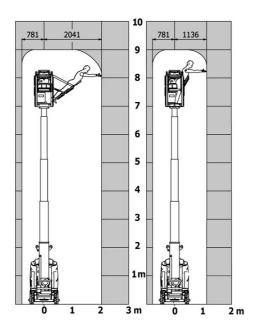

|                | 140 bar                                                                                                              |  |
| Hydraulic tank capacity                               |                | 22 I                                                                                                                 |  |
| Standards compliance                                  |                |                                                                                                                      |  |
| This machine is in compliance with:                   |                | European directives: 2006/42/EC- Machinery<br>(revised EN280:2013) - 2004/108/EC (EMC) -<br>2006/95/EC (Low voltage) |  |

## 90 V'Air - Load chart

#### Load Chart for MEWP Metric



## 90 V'Air - Dimensional drawing







## **Equipment**

| Observational                                                               |
|-----------------------------------------------------------------------------|
| Standard                                                                    |
| 2 LED front headlights with protective grille                               |
| 2 rear position headlights with LED                                         |
| 2 vertical detection radars                                                 |
| 3 anti-static braids                                                        |
| Audible alarm and illuminated indicator lamp (leveling, overload, lowering) |
| Backlit control panel                                                       |
| Battery charge in