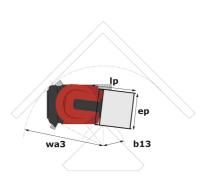

# 90 V'AIR

|                                                       | 30 PAIR Orcate | 90 VAIR Cleated Oil November 21, 2024 at 1.32 FW OTC                                                                 |  |
|-------------------------------------------------------|----------------|----------------------------------------------------------------------------------------------------------------------|--|
| Capacities                                            |                | Metric                                                                                                               |  |
| Working height                                        | h21            | 9 m                                                                                                                  |  |
| Platform height                                       | h7             | 7 m                                                                                                                  |  |
| Max. outreach                                         |                | 2.04 m                                                                                                               |  |
| Platform capacity                                     | Q              | 230 kg                                                                                                               |  |
| Turret rotation                                       |                | 350 °                                                                                                                |  |
| Number of people (indoor / outdoor)                   |                | 2/2                                                                                                                  |  |
| Weight and dimensions                                 |                |                                                                                                                      |  |
| Platform weight*                                      |                | 2710 kg                                                                                                              |  |
| Platform dimensions (length x width)                  | lp / ep        | 0.95 m x 0.68 m                                                                                                      |  |
| Floor height (access)                                 | h20            | 1.03 m                                                                                                               |  |
| Overall length                                        | l1             | 2.31 m                                                                                                               |  |
| Overall width                                         | b1             | 1.10 m                                                                                                               |  |
| Overall height                                        | h17            | 2.31 m                                                                                                               |  |
| Counterweight offset (turret at 90Ű)                  | a7             | 0.04 m                                                                                                               |  |
| Counterweight Oversize / Reach                        |                | 0.05 m                                                                                                               |  |
| External turning radius                               | Wa3            | 1.98 m                                                                                                               |  |
| Ground clearance at centre of wheelbase               | m2             | 0.09 m                                                                                                               |  |
| Wheelbase                                             | у              | 1.20 m                                                                                                               |  |
| Performances                                          |                |                                                                                                                      |  |
| Drive speed - stowed                                  |                | 4.50 km/h                                                                                                            |  |
| Drive speed - raised                                  |                | 0.60 km/h                                                                                                            |  |
| Gradeability                                          |                | 25 %                                                                                                                 |  |
| Permissible leveling                                  |                | 2 °                                                                                                                  |  |
| Wheels                                                |                |                                                                                                                      |  |
| Tires type                                            |                | Non marking                                                                                                          |  |
| Standard tires                                        |                | 406 x 127 mm                                                                                                         |  |
| Drive wheels (front / rear)                           |                | 0 / 2                                                                                                                |  |
| Steering wheels (front / rear)                        |                | 2 / 0                                                                                                                |  |
| Braking wheels (front / rear)                         |                | 0 / 2                                                                                                                |  |
| Engine/Battery                                        |                |                                                                                                                      |  |
| Electric engine power rating                          |                | 2 x 1.50 kW                                                                                                          |  |
| Number of hydraulic pump / Capacity of hydraulic pump |                | 2 x 4.20 cm <sup>3</sup>                                                                                             |  |
| Battery voltage                                       |                | 24 V                                                                                                                 |  |
| Battery capacity                                      |                | 250 Ah                                                                                                               |  |
| On-board charger (V / A)                              |                | 24 V / 30 A                                                                                                          |  |
| Miscellaneous                                         |                |                                                                                                                      |  |
| Number of cycles with STD Battery (HIRD)              |                | 39                                                                                                                   |  |
| Ground Pressure                                       |                | 11.30 dan/cm2                                                                                                        |  |
| Hydraulic Pressure                                    |                | 140 bar                                                                                                              |  |
| Hydraulic tank capacity                               |                | 22 I                                                                                                                 |  |
| Standards compliance                                  |                |                                                                                                                      |  |
| This machine is in compliance with:                   |                | European directives: 2006/42/EC- Machinery<br>(revised EN280:2013) - 2004/108/EC (EMC) -<br>2006/95/EC (Low voltage) |  |

## 90 V'Air - Dimensional drawing