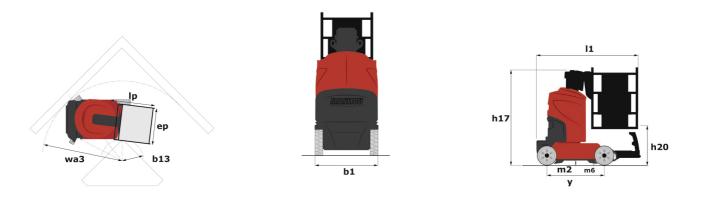

## 90 V'Air - Dimensional drawing

Technical sheet :

|                                                          | 90 v'AIR Created on De                | cember 4, 2024 at 8:28 AM UTC                                                                                        |  |
|----------------------------------------------------------|---------------------------------------|----------------------------------------------------------------------------------------------------------------------|--|
| Capacities                                               |                                       | Metric                                                                                                               |  |
| Working height                                           | h21                                   | 9 m                                                                                                                  |  |
| Platform height                                          | h7                                    | 7 m                                                                                                                  |  |
| Max. outreach                                            |                                       | 2.04 m                                                                                                               |  |
| Platform capacity                                        | 0                                     | 230 kg                                                                                                               |  |
| Turret rotation                                          |                                       | 350 °                                                                                                                |  |
| Number of people (indoor / outdoor)                      |                                       | 2/2                                                                                                                  |  |
| Weight and dimensions                                    |                                       |                                                                                                                      |  |
| Platform weight*                                         |                                       | 2710 kg                                                                                                              |  |
| Platform dimensions (length x width)                     | lp / ep                               | 0.95 m x 0.68 m                                                                                                      |  |
| Floor height (access)                                    | h20                                   | 1.03 m                                                                                                               |  |
| Overall length                                           | 11                                    | 2.31 m                                                                                                               |  |
| Overall width                                            | b1                                    | 1.10 m                                                                                                               |  |
| Overall height                                           | h17                                   | 2.31 m                                                                                                               |  |
| Counterweight offset (turret at 90°)                     | a7                                    | 0.04 m                                                                                                               |  |
| Counterweight Oversize / Reach                           |                                       | 0.05 m                                                                                                               |  |
| External turning radius                                  | Wa3                                   | 1.98 m                                                                                                               |  |
| Ground clearance at centre of wheelbase                  | m2                                    | 0.09 m                                                                                                               |  |
| Wheelbase                                                | v                                     | 1.20 m                                                                                                               |  |
| Performances                                             | , , , , , , , , , , , , , , , , , , , |                                                                                                                      |  |
| Drive speed - stowed                                     |                                       | 4.50 km/h                                                                                                            |  |
| Drive speed - raised                                     |                                       | 0.60 km/h                                                                                                            |  |
| Gradeability                                             |                                       | 25 %                                                                                                                 |  |
| Permissible leveling                                     |                                       | 2°                                                                                                                   |  |
| Wheels                                                   |                                       | L                                                                                                                    |  |
| Tires type                                               |                                       | Non marking                                                                                                          |  |
| Standard tires                                           |                                       | 406 x 127 mm                                                                                                         |  |
| Drive wheels (front / rear)                              |                                       | 400 X 127 mm                                                                                                         |  |
| Steering wheels (front / rear)                           |                                       | 2/0                                                                                                                  |  |
| Braking wheels (front / rear)                            |                                       | 0 / 2                                                                                                                |  |
| Engine/Battery                                           |                                       | 072                                                                                                                  |  |
| Electric engine power rating                             |                                       | 2 x 1.50 kW                                                                                                          |  |
| Number of hydraulic pump / Capacity of hydraulic pump    |                                       | 2 x 1.30 kW<br>2 x 4.20 cm <sup>3</sup>                                                                              |  |
| Battery voltage                                          |                                       | 2 x 4.20 cm²<br>24 V                                                                                                 |  |
| Battery capacity                                         |                                       | 24 V<br>250 Ah                                                                                                       |  |
| On-board charger (V / A)                                 |                                       | 24 V / 30 A                                                                                                          |  |
| Miscellaneous                                            |                                       | 24 V / 30 A                                                                                                          |  |
|                                                          |                                       | 39                                                                                                                   |  |
| Number of cycles with STD Battery (HIRD) Ground Pressure |                                       | 39<br>11.30 dan/cm2                                                                                                  |  |
| Hydraulic Pressure                                       |                                       | 11.30 dan/cm2<br>140 bar                                                                                             |  |
| ·                                                        |                                       |                                                                                                                      |  |
| Hydraulic tank capacity                                  |                                       | 22                                                                                                                   |  |
| Standards compliance This machine is in compliance with: | Europea<br>(revised                   | European directives: 2006/42/EC- Machinery<br>(revised EN280:2013) - 2004/108/EC (EMC) -<br>2006/95/EC (Low voltage) |  |