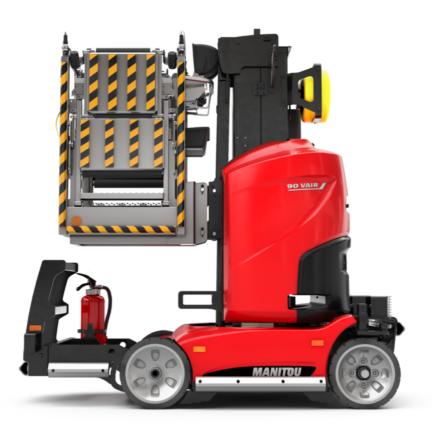

Technical sheet :

|                                                          | 90 v'AIR Created on De                | cember 4, 2024 at 8:28 AM UTC                                                                                        |  |
|----------------------------------------------------------|---------------------------------------|----------------------------------------------------------------------------------------------------------------------|--|
| Capacities                                               |                                       | Metric                                                                                                               |  |
| Working height                                           | h21                                   | 9 m                                                                                                                  |  |
| Platform height                                          | h7                                    | 7 m                                                                                                                  |  |
| Max. outreach                                            |                                       | 2.04 m                                                                                                               |  |
| Platform capacity                                        | 0                                     | 230 kg                                                                                                               |  |
| Turret rotation                                          |                                       | 350 °                                                                                                                |  |
| Number of people (indoor / outdoor)                      |                                       | 2/2                                                                                                                  |  |
| Weight and dimensions                                    |                                       |                                                                                                                      |  |
| Platform weight*                                         |                                       | 2710 kg                                                                                                              |  |
| Platform dimensions (length x width)                     | lp / ep                               | 0.95 m x 0.68 m                                                                                                      |  |
| Floor height (access)                                    | h20                                   | 1.03 m                                                                                                               |  |
| Overall length                                           | 11                                    | 2.31 m                                                                                                               |  |
| Overall width                                            | b1                                    | 1.10 m                                                                                                               |  |
| Overall height                                           | h17                                   | 2.31 m                                                                                                               |  |
| Counterweight offset (turret at 90°)                     | a7                                    | 0.04 m                                                                                                               |  |
| Counterweight Oversize / Reach                           |                                       | 0.05 m                                                                                                               |  |
| External turning radius                                  | Wa3                                   | 1.98 m                                                                                                               |  |
| Ground clearance at centre of wheelbase                  | m2                                    | 0.09 m                                                                                                               |  |
| Wheelbase                                                | v                                     | 1.20 m                                                                                                               |  |
| Performances                                             | , , , , , , , , , , , , , , , , , , , |                                                                                                                      |  |
| Drive speed - stowed                                     |                                       | 4.50 km/h                                                                                                            |  |
| Drive speed - raised                                     |                                       | 0.60 km/h                                                                                                            |  |
| Gradeability                                             |                                       | 25 %                                                                                                                 |  |
| Permissible leveling                                     |                                       | 2°                                                                                                                   |  |
| Wheels                                                   |                                       | L                                                                                                                    |  |
| Tires type                                               |                                       | Non marking                                                                                                          |  |
| Standard tires                                           |                                       | 406 x 127 mm                                                                                                         |  |
| Drive wheels (front / rear)                              |                                       | 400 X 127 mm                                                                                                         |  |
| Steering wheels (front / rear)                           |                                       | 2/0                                                                                                                  |  |
| Braking wheels (front / rear)                            |                                       | 0 / 2                                                                                                                |  |
| Engine/Battery                                           |                                       | 072                                                                                                                  |  |
| Electric engine power rating                             |                                       | 2 x 1.50 kW                                                                                                          |  |
| Number of hydraulic pump / Capacity of hydraulic pump    |                                       | 2 x 1.30 kW<br>2 x 4.20 cm <sup>3</sup>                                                                              |  |
| Battery voltage                                          |                                       | 2 x 4.20 cm²<br>24 V                                                                                                 |  |
| Battery capacity                                         |                                       | 24 V<br>250 Ah                                                                                                       |  |
| On-board charger (V / A)                                 |                                       | 24 V / 30 A                                                                                                          |  |
| Miscellaneous                                            |                                       | 24 V / 30 A                                                                                                          |  |
|                                                          |                                       | 39                                                                                                                   |  |
| Number of cycles with STD Battery (HIRD) Ground Pressure |                                       | 39<br>11.30 dan/cm2                                                                                                  |  |
| Hydraulic Pressure                                       |                                       | 11.30 dan/cm2<br>140 bar                                                                                             |  |
| ·                                                        |                                       |                                                                                                                      |  |
| Hydraulic tank capacity                                  |                                       | 22                                                                                                                   |  |
| Standards compliance This machine is in compliance with: | Europea<br>(revised                   | European directives: 2006/42/EC- Machinery<br>(revised EN280:2013) - 2004/108/EC (EMC) -<br>2006/95/EC (Low voltage) |  |