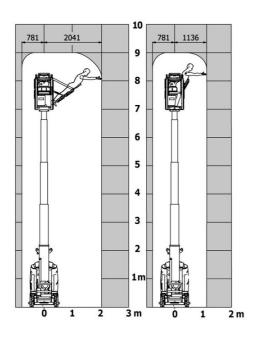

|  |
| ·                                                        |                                       |                                                                                                                      |  |
| Hydraulic tank capacity                                  |                                       | 22                                                                                                                   |  |
| Standards compliance This machine is in compliance with: | Europea<br>(revised                   | European directives: 2006/42/EC- Machinery<br>(revised EN280:2013) - 2004/108/EC (EMC) -<br>2006/95/EC (Low voltage) |  |

## 90 V'Air - Load chart

#### Load Chart for MEWP Metric



## 90 V'Air - Dimensional drawing



# Equipment

| Standard                                                                    |
|-----------------------------------------------------------------------------|
| 2 LED front headlights with protective grille                               |
| 2 rear position headlights with LED                                         |
| 2 vertical detection radars                                                 |
| 3 anti-static braids                                                        |
| Audible alarm and illuminated indicator lamp (leveling, overload, lowering) |
| Backlit control panel                                                       |
| Battery charge indicator lamp                                               |
| CAN bus technology