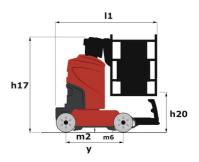

Technical sheet:

| Capacities                                            |                                                                                                                                                                                                                                                                                                                                                                                                                                                                                                                                                                                                                                                                                                                                                                                                                                                                                                                                                                                                                                                                                                                                                                                                                                                                                                                                                                                                                                                                                                                                                                                                                                                                                                                                                                                                                                                                                                                                                                                                                                                                                                                                | Metric                                                                                                               |
|-------------------------------------------------------|--------------------------------------------------------------------------------------------------------------------------------------------------------------------------------------------------------------------------------------------------------------------------------------------------------------------------------------------------------------------------------------------------------------------------------------------------------------------------------------------------------------------------------------------------------------------------------------------------------------------------------------------------------------------------------------------------------------------------------------------------------------------------------------------------------------------------------------------------------------------------------------------------------------------------------------------------------------------------------------------------------------------------------------------------------------------------------------------------------------------------------------------------------------------------------------------------------------------------------------------------------------------------------------------------------------------------------------------------------------------------------------------------------------------------------------------------------------------------------------------------------------------------------------------------------------------------------------------------------------------------------------------------------------------------------------------------------------------------------------------------------------------------------------------------------------------------------------------------------------------------------------------------------------------------------------------------------------------------------------------------------------------------------------------------------------------------------------------------------------------------------|----------------------------------------------------------------------------------------------------------------------|
| Working height                                        | h21                                                                                                                                                                                                                                                                                                                                                                                                                                                                                                                                                                                                                                                                                                                                                                                                                                                                                                                                                                                                                                                                                                                                                                                                                                                                                                                                                                                                                                                                                                                                                                                                                                                                                                                                                                                                                                                                                                                                                                                                                                                                                                                            | 9 m                                                                                                                  |
| Platform height                                       | h7                                                                                                                                                                                                                                                                                                                                                                                                                                                                                                                                                                                                                                                                                                                                                                                                                                                                                                                                                                                                                                                                                                                                                                                                                                                                                                                                                                                                                                                                                                                                                                                                                                                                                                                                                                                                                                                                                                                                                                                                                                                                                                                             | 7 m                                                                                                                  |
| Max. outreach                                         |                                                                                                                                                                                                                                                                                                                                                                                                                                                                                                                                                                                                                                                                                                                                                                                                                                                                                                                                                                                                                                                                                                                                                                                                                                                                                                                                                                                                                                                                                                                                                                                                                                                                                                                                                                                                                                                                                                                                                                                                                                                                                                                                | 2.04 m                                                                                                               |
| Platform capacity                                     | Q                                                                                                                                                                                                                                                                                                                                                                                                                                                                                                                                                                                                                                                                                                                                                                                                                                                                                                                                                                                                                                                                                                                                                                                                                                                                                                                                                                                                                                                                                                                                                                                                                                                                                                                                                                                                                                                                                                                                                                                                                                                                                                                              | 230 kg                                                                                                               |
| Turret rotation                                       |                                                                                                                                                                                                                                                                                                                                                                                                                                                                                                                                                                                                                                                                                                                                                                                                                                                                                                                                                                                                                                                                                                                                                                                                                                                                                                                                                                                                                                                                                                                                                                                                                                                                                                                                                                                                                                                                                                                                                                                                                                                                                                                                | 350 °                                                                                                                |
| Number of people (indoor / outdoor)                   |                                                                                                                                                                                                                                                                                                                                                                                                                                                                                                                                                                                                                                                                                                                                                                                                                                                                                                                                                                                                                                                                                                                                                                                                                                                                                                                                                                                                                                                                                                                                                                                                                                                                                                                                                                                                                                                                                                                                                                                                                                                                                                                                | 2 / 2                                                                                                                |
| Weight and dimensions                                 |                                                                                                                                                                                                                                                                                                                                                                                                                                                                                                                                                                                                                                                                                                                                                                                                                                                                                                                                                                                                                                                                                                                                                                                                                                                                                                                                                                                                                                                                                                                                                                                                                                                                                                                                                                                                                                                                                                                                                                                                                                                                                                                                |                                                                                                                      |
| Platform weight*                                      |                                                                                                                                                                                                                                                                                                                                                                                                                                                                                                                                                                                                                                                                                                                                                                                                                                                                                                                                                                                                                                                                                                                                                                                                                                                                                                                                                                                                                                                                                                                                                                                                                                                                                                                                                                                                                                                                                                                                                                                                                                                                                                                                | 2710 kg                                                                                                              |
| Platform dimensions (length x width)                  | lp / ep                                                                                                                                                                                                                                                                                                                                                                                                                                                                                                                                                                                                                                                                                                                                                                                                                                                                                                                                                                                                                                                                                                                                                                                                                                                                                                                                                                                                                                                                                                                                                                                                                                                                                                                                                                                                                                                                                                                                                                                                                                                                                                                        | 0.95 m x 0.68 m                                                                                                      |
| Floor height (access)                                 | h20                                                                                                                                                                                                                                                                                                                                                                                                                                                                                                                                                                                                                                                                                                                                                                                                                                                                                                                                                                                                                                                                                                                                                                                                                                                                                                                                                                                                                                                                                                                                                                                                                                                                                                                                                                                                                                                                                                                                                                                                                                                                                                                            | 1.03 m                                                                                                               |
| Overall length                                        | l1                                                                                                                                                                                                                                                                                                                                                                                                                                                                                                                                                                                                                                                                                                                                                                                                                                                                                                                                                                                                                                                                                                                                                                                                                                                                                                                                                                                                                                                                                                                                                                                                                                                                                                                                                                                                                                                                                                                                                                                                                                                                                                                             | 2.31 m                                                                                                               |
| Overall width                                         | b1                                                                                                                                                                                                                                                                                                                                                                                                                                                                                                                                                                                                                                                                                                                                                                                                                                                                                                                                                                                                                                                                                                                                                                                                                                                                                                                                                                                                                                                                                                                                                                                                                                                                                                                                                                                                                                                                                                                                                                                                                                                                                                                             | 1.10 m                                                                                                               |
| Overall height                                        | h17                                                                                                                                                                                                                                                                                                                                                                                                                                                                                                                                                                                                                                                                                                                                                                                                                                                                                                                                                                                                                                                                                                                                                                                                                                                                                                                                                                                                                                                                                                                                                                                                                                                                                                                                                                                                                                                                                                                                                                                                                                                                                                                            | 2.31 m                                                                                                               |
| Counterweight offset (turret at 90Ű)                  | a7                                                                                                                                                                                                                                                                                                                                                                                                                                                                                                                                                                                                                                                                                                                                                                                                                                                                                                                                                                                                                                                                                                                                                                                                                                                                                                                                                                                                                                                                                                                                                                                                                                                                                                                                                                                                                                                                                                                                                                                                                                                                                                                             | 0.04 m                                                                                                               |
| Counterweight Oversize / Reach                        |                                                                                                                                                                                                                                                                                                                                                                                                                                                                                                                                                                                                                                                                                                                                                                                                                                                                                                                                                                                                                                                                                                                                                                                                                                                                                                                                                                                                                                                                                                                                                                                                                                                                                                                                                                                                                                                                                                                                                                                                                                                                                                                                | 0.05 m                                                                                                               |
| External turning radius                               | Wa3                                                                                                                                                                                                                                                                                                                                                                                                                                                                                                                                                                                                                                                                                                                                                                                                                                                                                                                                                                                                                                                                                                                                                                                                                                                                                                                                                                                                                                                                                                                                                                                                                                                                                                                                                                                                                                                                                                                                                                                                                                                                                                                            | 1.98 m                                                                                                               |
| Ground clearance at centre of wheelbase               | m2                                                                                                                                                                                                                                                                                                                                                                                                                                                                                                                                                                                                                                                                                                                                                                                                                                                                                                                                                                                                                                                                                                                                                                                                                                                                                                                                                                                                                                                                                                                                                                                                                                                                                                                                                                                                                                                                                                                                                                                                                                                                                                                             | 0.09 m                                                                                                               |
| Wheelbase                                             | v                                                                                                                                                                                                                                                                                                                                                                                                                                                                                                                                                                                                                                                                                                                                                                                                                                                                                                                                                                                                                                                                                                                                                                                                                                                                                                                                                                                                                                                                                                                                                                                                                                                                                                                                                                                                                                                                                                                                                                                                                                                                                                                              | 1.20 m                                                                                                               |
| Performances                                          | , and the second |                                                                                                                      |
| Drive speed - stowed                                  |                                                                                                                                                                                                                                                                                                                                                                                                                                                                                                                                                                                                                                                                                                                                                                                                                                                                                                                                                                                                                                                                                                                                                                                                                                                                                                                                                                                                                                                                                                                                                                                                                                                                                                                                                                                                                                                                                                                                                                                                                                                                                                                                | 4.50 km/h                                                                                                            |
| Drive speed - raised                                  |                                                                                                                                                                                                                                                                                                                                                                                                                                                                                                                                                                                                                                                                                                                                                                                                                                                                                                                                                                                                                                                                                                                                                                                                                                                                                                                                                                                                                                                                                                                                                                                                                                                                                                                                                                                                                                                                                                                                                                                                                                                                                                                                | 0.60 km/h                                                                                                            |
| Gradeability                                          |                                                                                                                                                                                                                                                                                                                                                                                                                                                                                                                                                                                                                                                                                                                                                                                                                                                                                                                                                                                                                                                                                                                                                                                                                                                                                                                                                                                                                                                                                                                                                                                                                                                                                                                                                                                                                                                                                                                                                                                                                                                                                                                                | 25 %                                                                                                                 |
| Permissible leveling                                  |                                                                                                                                                                                                                                                                                                                                                                                                                                                                                                                                                                                                                                                                                                                                                                                                                                                                                                                                                                                                                                                                                                                                                                                                                                                                                                                                                                                                                                                                                                                                                                                                                                                                                                                                                                                                                                                                                                                                                                                                                                                                                                                                | 2 °                                                                                                                  |
| Wheels                                                |                                                                                                                                                                                                                                                                                                                                                                                                                                                                                                                                                                                                                                                                                                                                                                                                                                                                                                                                                                                                                                                                                                                                                                                                                                                                                                                                                                                                                                                                                                                                                                                                                                                                                                                                                                                                                                                                                                                                                                                                                                                                                                                                |                                                                                                                      |
| Tires type                                            |                                                                                                                                                                                                                                                                                                                                                                                                                                                                                                                                                                                                                                                                                                                                                                                                                                                                                                                                                                                                                                                                                                                                                                                                                                                                                                                                                                                                                                                                                                                                                                                                                                                                                                                                                                                                                                                                                                                                                                                                                                                                                                                                | Non marking                                                                                                          |
| Standard tires                                        |                                                                                                                                                                                                                                                                                                                                                                                                                                                                                                                                                                                                                                                                                                                                                                                                                                                                                                                                                                                                                                                                                                                                                                                                                                                                                                                                                                                                                                                                                                                                                                                                                                                                                                                                                                                                                                                                                                                                                                                                                                                                                                                                | 406 x 127 mm                                                                                                         |
| Drive wheels (front / rear)                           |                                                                                                                                                                                                                                                                                                                                                                                                                                                                                                                                                                                                                                                                                                                                                                                                                                                                                                                                                                                                                                                                                                                                                                                                                                                                                                                                                                                                                                                                                                                                                                                                                                                                                                                                                                                                                                                                                                                                                                                                                                                                                                                                | 0 / 2                                                                                                                |
| Steering wheels (front / rear)                        |                                                                                                                                                                                                                                                                                                                                                                                                                                                                                                                                                                                                                                                                                                                                                                                                                                                                                                                                                                                                                                                                                                                                                                                                                                                                                                                                                                                                                                                                                                                                                                                                                                                                                                                                                                                                                                                                                                                                                                                                                                                                                                                                | 2 / 0                                                                                                                |
| Braking wheels (front / rear)                         |                                                                                                                                                                                                                                                                                                                                                                                                                                                                                                                                                                                                                                                                                                                                                                                                                                                                                                                                                                                                                                                                                                                                                                                                                                                                                                                                                                                                                                                                                                                                                                                                                                                                                                                                                                                                                                                                                                                                                                                                                                                                                                                                | 0 / 2                                                                                                                |
| Engine/Battery                                        |                                                                                                                                                                                                                                                                                                                                                                                                                                                                                                                                                                                                                                                                                                                                                                                                                                                                                                                                                                                                                                                                                                                                                                                                                                                                                                                                                                                                                                                                                                                                                                                                                                                                                                                                                                                                                                                                                                                                                                                                                                                                                                                                |                                                                                                                      |
| Electric engine power rating                          |                                                                                                                                                                                                                                                                                                                                                                                                                                                                                                                                                                                                                                                                                                                                                                                                                                                                                                                                                                                                                                                                                                                                                                                                                                                                                                                                                                                                                                                                                                                                                                                                                                                                                                                                                                                                                                                                                                                                                                                                                                                                                                                                | 2 x 1.50 kW                                                                                                          |
| Number of hydraulic pump / Capacity of hydraulic pump |                                                                                                                                                                                                                                                                                                                                                                                                                                                                                                                                                                                                                                                                                                                                                                                                                                                                                                                                                                                                                                                                                                                                                                                                                                                                                                                                                                                                                                                                                                                                                                                                                                                                                                                                                                                                                                                                                                                                                                                                                                                                                                                                | 2 x 4.20 cm <sup>3</sup>                                                                                             |
| Battery voltage                                       |                                                                                                                                                                                                                                                                                                                                                                                                                                                                                                                                                                                                                                                                                                                                                                                                                                                                                                                                                                                                                                                                                                                                                                                                                                                                                                                                                                                                                                                                                                                                                                                                                                                                                                                                                                                                                                                                                                                                                                                                                                                                                                                                | 24 V                                                                                                                 |
| Battery capacity                                      |                                                                                                                                                                                                                                                                                                                                                                                                                                                                                                                                                                                                                                                                                                                                                                                                                                                                                                                                                                                                                                                                                                                                                                                                                                                                                                                                                                                                                                                                                                                                                                                                                                                                                                                                                                                                                                                                                                                                                                                                                                                                                                                                | 250 Ah                                                                                                               |
| On-board charger (V / A)                              |                                                                                                                                                                                                                                                                                                                                                                                                                                                                                                                                                                                                                                                                                                                                                                                                                                                                                                                                                                                                                                                                                                                                                                                                                                                                                                                                                                                                                                                                                                                                                                                                                                                                                                                                                                                                                                                                                                                                                                                                                                                                                                                                | 24 V / 30 A                                                                                                          |
| Miscellaneous                                         |                                                                                                                                                                                                                                                                                                                                                                                                                                                                                                                                                                                                                                                                                                                                                                                                                                                                                                                                                                                                                                                                                                                                                                                                                                                                                                                                                                                                                                                                                                                                                                                                                                                                                                                                                                                                                                                                                                                                                                                                                                                                                                                                |                                                                                                                      |
| Number of cycles with STD Battery (HIRD)              |                                                                                                                                                                                                                                                                                                                                                                                                                                                                                                                                                                                                                                                                                                                                                                                                                                                                                                                                                                                                                                                                                                                                                                                                                                                                                                                                                                                                                                                                                                                                                                                                                                                                                                                                                                                                                                                                                                                                                                                                                                                                                                                                | 39                                                                                                                   |
| Ground Pressure                                       |                                                                                                                                                                                                                                                                                                                                                                                                                                                                                                                                                                                                                                                                                                                                                                                                                                                                                                                                                                                                                                                                                                                                                                                                                                                                                                                                                                                                                                                                                                                                                                                                                                                                                                                                                                                                                                                                                                                                                                                                                                                                                                                                | 11.30 dan/cm2                                                                                                        |
| Hydraulic Pressure                                    |                                                                                                                                                                                                                                                                                                                                                                                                                                                                                                                                                                                                                                                                                                                                                                                                                                                                                                                                                                                                                                                                                                                                                                                                                                                                                                                                                                                                                                                                                                                                                                                                                                                                                                                                                                                                                                                                                                                                                                                                                                                                                                                                | 140 bar                                                                                                              |
| Hydraulic tank capacity                               |                                                                                                                                                                                                                                                                                                                                                                                                                                                                                                                                                                                                                                                                                                                                                                                                                                                                                                                                                                                                                                                                                                                                                                                                                                                                                                                                                                                                                                                                                                                                                                                                                                                                                                                                                                                                                                                                                                                                                                                                                                                                                                                                | 22                                                                                                                   |
| Standards compliance                                  |                                                                                                                                                                                                                                                                                                                                                                                                                                                                                                                                                                                                                                                                                                                                                                                                                                                                                                                                                                                                                                                                                                                                                                                                                                                                                                                                                                                                                                                                                                                                                                                                                                                                                                                                                                                                                                                                                                                                                                                                                                                                                                                                |                                                                                                                      |
| This machine is in compliance with:                   |                                                                                                                                                                                                                                                                                                                                                                                                                                                                                                                                                                                                                                                                                                                                                                                                                                                                                                                                                                                                                                                                                                                                                                                                                                                                                                                                                                                                                                                                                                                                                                                                                                                                                                                                                                                                                                                                                                                                                                                                                                                                                                                                | European directives: 2006/42/EC- Machinery<br>(revised EN280:2013) - 2004/108/EC (EMC) -<br>2006/95/EC (Low voltage) |