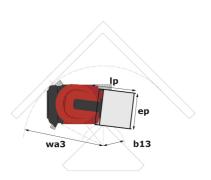

Technical sheet:

| Capacities                                            |                                                                                                                                                                                                                                                                                                                                                                                                                                                                                                                                                                                                                                                                                                                                                                                                                                                                                                                                                                                                                                                                                                                                                                                                                                                                                                                                                                                                                                                                                                                                                                                                                                                                                                                                                                                                                                                                                                                                                                                                                                                                                                                                | Metric                                                                                                               |
|-------------------------------------------------------|--------------------------------------------------------------------------------------------------------------------------------------------------------------------------------------------------------------------------------------------------------------------------------------------------------------------------------------------------------------------------------------------------------------------------------------------------------------------------------------------------------------------------------------------------------------------------------------------------------------------------------------------------------------------------------------------------------------------------------------------------------------------------------------------------------------------------------------------------------------------------------------------------------------------------------------------------------------------------------------------------------------------------------------------------------------------------------------------------------------------------------------------------------------------------------------------------------------------------------------------------------------------------------------------------------------------------------------------------------------------------------------------------------------------------------------------------------------------------------------------------------------------------------------------------------------------------------------------------------------------------------------------------------------------------------------------------------------------------------------------------------------------------------------------------------------------------------------------------------------------------------------------------------------------------------------------------------------------------------------------------------------------------------------------------------------------------------------------------------------------------------|----------------------------------------------------------------------------------------------------------------------|
| Working height                                        | h21                                                                                                                                                                                                                                                                                                                                                                                                                                                                                                                                                                                                                                                                                                                                                                                                                                                                                                                                                                                                                                                                                                                                                                                                                                                                                                                                                                                                                                                                                                                                                                                                                                                                                                                                                                                                                                                                                                                                                                                                                                                                                                                            | 9 m                                                                                                                  |
| Platform height                                       | h7                                                                                                                                                                                                                                                                                                                                                                                                                                                                                                                                                                                                                                                                                                                                                                                                                                                                                                                                                                                                                                                                                                                                                                                                                                                                                                                                                                                                                                                                                                                                                                                                                                                                                                                                                                                                                                                                                                                                                                                                                                                                                                                             | 7 m                                                                                                                  |
| Max. outreach                                         |                                                                                                                                                                                                                                                                                                                                                                                                                                                                                                                                                                                                                                                                                                                                                                                                                                                                                                                                                                                                                                                                                                                                                                                                                                                                                                                                                                                                                                                                                                                                                                                                                                                                                                                                                                                                                                                                                                                                                                                                                                                                                                                                | 2.04 m                                                                                                               |
| Platform capacity                                     | Q                                                                                                                                                                                                                                                                                                                                                                                                                                                                                                                                                                                                                                                                                                                                                                                                                                                                                                                                                                                                                                                                                                                                                                                                                                                                                                                                                                                                                                                                                                                                                                                                                                                                                                                                                                                                                                                                                                                                                                                                                                                                                                                              | 230 kg                                                                                                               |
| Turret rotation                                       |                                                                                                                                                                                                                                                                                                                                                                                                                                                                                                                                                                                                                                                                                                                                                                                                                                                                                                                                                                                                                                                                                                                                                                                                                                                                                                                                                                                                                                                                                                                                                                                                                                                                                                                                                                                                                                                                                                                                                                                                                                                                                                                                | 350 °                                                                                                                |
| Number of people (indoor / outdoor)                   |                                                                                                                                                                                                                                                                                                                                                                                                                                                                                                                                                                                                                                                                                                                                                                                                                                                                                                                                                                                                                                                                                                                                                                                                                                                                                                                                                                                                                                                                                                                                                                                                                                                                                                                                                                                                                                                                                                                                                                                                                                                                                                                                | 2 / 2                                                                                                                |
| Weight and dimensions                                 |                                                                                                                                                                                                                                                                                                                                                                                                                                                                                                                                                                                                                                                                                                                                                                                                                                                                                                                                                                                                                                                                                                                                                                                                                                                                                                                                                                                                                                                                                                                                                                                                                                                                                                                                                                                                                                                                                                                                                                                                                                                                                                                                |                                                                                                                      |
| Platform weight*                                      |                                                                                                                                                                                                                                                                                                                                                                                                                                                                                                                                                                                                                                                                                                                                                                                                                                                                                                                                                                                                                                                                                                                                                                                                                                                                                                                                                                                                                                                                                                                                                                                                                                                                                                                                                                                                                                                                                                                                                                                                                                                                                                                                | 2710 kg                                                                                                              |
| Platform dimensions (length x width)                  | lp / ep                                                                                                                                                                                                                                                                                                                                                                                                                                                                                                                                                                                                                                                                                                                                                                                                                                                                                                                                                                                                                                                                                                                                                                                                                                                                                                                                                                                                                                                                                                                                                                                                                                                                                                                                                                                                                                                                                                                                                                                                                                                                                                                        | 0.95 m x 0.68 m                                                                                                      |
| Floor height (access)                                 | h20                                                                                                                                                                                                                                                                                                                                                                                                                                                                                                                                                                                                                                                                                                                                                                                                                                                                                                                                                                                                                                                                                                                                                                                                                                                                                                                                                                                                                                                                                                                                                                                                                                                                                                                                                                                                                                                                                                                                                                                                                                                                                                                            | 1.03 m                                                                                                               |
| Overall length                                        | l1                                                                                                                                                                                                                                                                                                                                                                                                                                                                                                                                                                                                                                                                                                                                                                                                                                                                                                                                                                                                                                                                                                                                                                                                                                                                                                                                                                                                                                                                                                                                                                                                                                                                                                                                                                                                                                                                                                                                                                                                                                                                                                                             | 2.31 m                                                                                                               |
| Overall width                                         | b1                                                                                                                                                                                                                                                                                                                                                                                                                                                                                                                                                                                                                                                                                                                                                                                                                                                                                                                                                                                                                                                                                                                                                                                                                                                                                                                                                                                                                                                                                                                                                                                                                                                                                                                                                                                                                                                                                                                                                                                                                                                                                                                             | 1.10 m                                                                                                               |
| Overall height                                        | h17                                                                                                                                                                                                                                                                                                                                                                                                                                                                                                                                                                                                                                                                                                                                                                                                                                                                                                                                                                                                                                                                                                                                                                                                                                                                                                                                                                                                                                                                                                                                                                                                                                                                                                                                                                                                                                                                                                                                                                                                                                                                                                                            | 2.31 m                                                                                                               |
| Counterweight offset (turret at 90Ű)                  | a7                                                                                                                                                                                                                                                                                                                                                                                                                                                                                                                                                                                                                                                                                                                                                                                                                                                                                                                                                                                                                                                                                                                                                                                                                                                                                                                                                                                                                                                                                                                                                                                                                                                                                                                                                                                                                                                                                                                                                                                                                                                                                                                             | 0.04 m                                                                                                               |
| Counterweight Oversize / Reach                        |                                                                                                                                                                                                                                                                                                                                                                                                                                                                                                                                                                                                                                                                                                                                                                                                                                                                                                                                                                                                                                                                                                                                                                                                                                                                                                                                                                                                                                                                                                                                                                                                                                                                                                                                                                                                                                                                                                                                                                                                                                                                                                                                | 0.05 m                                                                                                               |
| External turning radius                               | Wa3                                                                                                                                                                                                                                                                                                                                                                                                                                                                                                                                                                                                                                                                                                                                                                                                                                                                                                                                                                                                                                                                                                                                                                                                                                                                                                                                                                                                                                                                                                                                                                                                                                                                                                                                                                                                                                                                                                                                                                                                                                                                                                                            | 1.98 m                                                                                                               |
| Ground clearance at centre of wheelbase               | m2                                                                                                                                                                                                                                                                                                                                                                                                                                                                                                                                                                                                                                                                                                                                                                                                                                                                                                                                                                                                                                                                                                                                                                                                                                                                                                                                                                                                                                                                                                                                                                                                                                                                                                                                                                                                                                                                                                                                                                                                                                                                                                                             | 0.09 m                                                                                                               |
| Wheelbase                                             | v                                                                                                                                                                                                                                                                                                                                                                                                                                                                                                                                                                                                                                                                                                                                                                                                                                                                                                                                                                                                                                                                                                                                                                                                                                                                                                                                                                                                                                                                                                                                                                                                                                                                                                                                                                                                                                                                                                                                                                                                                                                                                                                              | 1.20 m                                                                                                               |
| Performances                                          | , and the second |                                                                                                                      |
| Drive speed - stowed                                  |                                                                                                                                                                                                                                                                                                                                                                                                                                                                                                                                                                                                                                                                                                                                                                                                                                                                                                                                                                                                                                                                                                                                                                                                                                                                                                                                                                                                                                                                                                                                                                                                                                                                                                                                                                                                                                                                                                                                                                                                                                                                                                                                | 4.50 km/h                                                                                                            |
| Drive speed - raised                                  |                                                                                                                                                                                                                                                                                                                                                                                                                                                                                                                                                                                                                                                                                                                                                                                                                                                                                                                                                                                                                                                                                                                                                                                                                                                                                                                                                                                                                                                                                                                                                                                                                                                                                                                                                                                                                                                                                                                                                                                                                                                                                                                                | 0.60 km/h                                                                                                            |
| Gradeability                                          |                                                                                                                                                                                                                                                                                                                                                                                                                                                                                                                                                                                                                                                                                                                                                                                                                                                                                                                                                                                                                                                                                                                                                                                                                                                                                                                                                                                                                                                                                                                                                                                                                                                                                                                                                                                                                                                                                                                                                                                                                                                                                                                                | 25 %                                                                                                                 |
| Permissible leveling                                  |                                                                                                                                                                                                                                                                                                                                                                                                                                                                                                                                                                                                                                                                                                                                                                                                                                                                                                                                                                                                                                                                                                                                                                                                                                                                                                                                                                                                                                                                                                                                                                                                                                                                                                                                                                                                                                                                                                                                                                                                                                                                                                                                | 2 °                                                                                                                  |
| Wheels                                                |                                                                                                                                                                                                                                                                                                                                                                                                                                                                                                                                                                                                                                                                                                                                                                                                                                                                                                                                                                                                                                                                                                                                                                                                                                                                                                                                                                                                                                                                                                                                                                                                                                                                                                                                                                                                                                                                                                                                                                                                                                                                                                                                |                                                                                                                      |
| Tires type                                            |                                                                                                                                                                                                                                                                                                                                                                                                                                                                                                                                                                                                                                                                                                                                                                                                                                                                                                                                                                                                                                                                                                                                                                                                                                                                                                                                                                                                                                                                                                                                                                                                                                                                                                                                                                                                                                                                                                                                                                                                                                                                                                                                | Non marking                                                                                                          |
| Standard tires                                        |                                                                                                                                                                                                                                                                                                                                                                                                                                                                                                                                                                                                                                                                                                                                                                                                                                                                                                                                                                                                                                                                                                                                                                                                                                                                                                                                                                                                                                                                                                                                                                                                                                                                                                                                                                                                                                                                                                                                                                                                                                                                                                                                | 406 x 127 mm                                                                                                         |
| Drive wheels (front / rear)                           |                                                                                                                                                                                                                                                                                                                                                                                                                                                                                                                                                                                                                                                                                                                                                                                                                                                                                                                                                                                                                                                                                                                                                                                                                                                                                                                                                                                                                                                                                                                                                                                                                                                                                                                                                                                                                                                                                                                                                                                                                                                                                                                                | 0 / 2                                                                                                                |
| Steering wheels (front / rear)                        |                                                                                                                                                                                                                                                                                                                                                                                                                                                                                                                                                                                                                                                                                                                                                                                                                                                                                                                                                                                                                                                                                                                                                                                                                                                                                                                                                                                                                                                                                                                                                                                                                                                                                                                                                                                                                                                                                                                                                                                                                                                                                                                                | 2 / 0                                                                                                                |
| Braking wheels (front / rear)                         |                                                                                                                                                                                                                                                                                                                                                                                                                                                                                                                                                                                                                                                                                                                                                                                                                                                                                                                                                                                                                                                                                                                                                                                                                                                                                                                                                                                                                                                                                                                                                                                                                                                                                                                                                                                                                                                                                                                                                                                                                                                                                                                                | 0 / 2                                                                                                                |
| Engine/Battery                                        |                                                                                                                                                                                                                                                                                                                                                                                                                                                                                                                                                                                                                                                                                                                                                                                                                                                                                                                                                                                                                                                                                                                                                                                                                                                                                                                                                                                                                                                                                                                                                                                                                                                                                                                                                                                                                                                                                                                                                                                                                                                                                                                                |                                                                                                                      |
| Electric engine power rating                          |                                                                                                                                                                                                                                                                                                                                                                                                                                                                                                                                                                                                                                                                                                                                                                                                                                                                                                                                                                                                                                                                                                                                                                                                                                                                                                                                                                                                                                                                                                                                                                                                                                                                                                                                                                                                                                                                                                                                                                                                                                                                                                                                | 2 x 1.50 kW                                                                                                          |
| Number of hydraulic pump / Capacity of hydraulic pump |                                                                                                                                                                                                                                                                                                                                                                                                                                                                                                                                                                                                                                                                                                                                                                                                                                                                                                                                                                                                                                                                                                                                                                                                                                                                                                                                                                                                                                                                                                                                                                                                                                                                                                                                                                                                                                                                                                                                                                                                                                                                                                                                | 2 x 4.20 cm <sup>3</sup>                                                                                             |
| Battery voltage                                       |                                                                                                                                                                                                                                                                                                                                                                                                                                                                                                                                                                                                                                                                                                                                                                                                                                                                                                                                                                                                                                                                                                                                                                                                                                                                                                                                                                                                                                                                                                                                                                                                                                                                                                                                                                                                                                                                                                                                                                                                                                                                                                                                | 24 V                                                                                                                 |
| Battery capacity                                      |                                                                                                                                                                                                                                                                                                                                                                                                                                                                                                                                                                                                                                                                                                                                                                                                                                                                                                                                                                                                                                                                                                                                                                                                                                                                                                                                                                                                                                                                                                                                                                                                                                                                                                                                                                                                                                                                                                                                                                                                                                                                                                                                | 250 Ah                                                                                                               |
| On-board charger (V / A)                              |                                                                                                                                                                                                                                                                                                                                                                                                                                                                                                                                                                                                                                                                                                                                                                                                                                                                                                                                                                                                                                                                                                                                                                                                                                                                                                                                                                                                                                                                                                                                                                                                                                                                                                                                                                                                                                                                                                                                                                                                                                                                                                                                | 24 V / 30 A                                                                                                          |
| Miscellaneous                                         |                                                                                                                                                                                                                                                                                                                                                                                                                                                                                                                                                                                                                                                                                                                                                                                                                                                                                                                                                                                                                                                                                                                                                                                                                                                                                                                                                                                                                                                                                                                                                                                                                                                                                                                                                                                                                                                                                                                                                                                                                                                                                                                                |                                                                                                                      |
| Number of cycles with STD Battery (HIRD)              |                                                                                                                                                                                                                                                                                                                                                                                                                                                                                                                                                                                                                                                                                                                                                                                                                                                                                                                                                                                                                                                                                                                                                                                                                                                                                                                                                                                                                                                                                                                                                                                                                                                                                                                                                                                                                                                                                                                                                                                                                                                                                                                                | 39                                                                                                                   |
| Ground Pressure                                       |                                                                                                                                                                                                                                                                                                                                                                                                                                                                                                                                                                                                                                                                                                                                                                                                                                                                                                                                                                                                                                                                                                                                                                                                                                                                                                                                                                                                                                                                                                                                                                                                                                                                                                                                                                                                                                                                                                                                                                                                                                                                                                                                | 11.30 dan/cm2                                                                                                        |
| Hydraulic Pressure                                    |                                                                                                                                                                                                                                                                                                                                                                                                                                                                                                                                                                                                                                                                                                                                                                                                                                                                                                                                                                                                                                                                                                                                                                                                                                                                                                                                                                                                                                                                                                                                                                                                                                                                                                                                                                                                                                                                                                                                                                                                                                                                                                                                | 140 bar                                                                                                              |
| Hydraulic tank capacity                               |                                                                                                                                                                                                                                                                                                                                                                                                                                                                                                                                                                                                                                                                                                                                                                                                                                                                                                                                                                                                                                                                                                                                                                                                                                                                                                                                                                                                                                                                                                                                                                                                                                                                                                                                                                                                                                                                                                                                                                                                                                                                                                                                | 22                                                                                                                   |
| Standards compliance                                  |                                                                                                                                                                                                                                                                                                                                                                                                                                                                                                                                                                                                                                                                                                                                                                                                                                                                                                                                                                                                                                                                                                                                                                                                                                                                                                                                                                                                                                                                                                                                                                                                                                                                                                                                                                                                                                                                                                                                                                                                                                                                                                                                |                                                                                                                      |
| This machine is in compliance with:                   |                                                                                                                                                                                                                                                                                                                                                                                                                                                                                                                                                                                                                                                                                                                                                                                                                                                                                                                                                                                                                                                                                                                                                                                                                                                                                                                                                                                                                                                                                                                                                                                                                                                                                                                                                                                                                                                                                                                                                                                                                                                                                                                                | European directives: 2006/42/EC- Machinery<br>(revised EN280:2013) - 2004/108/EC (EMC) -<br>2006/95/EC (Low voltage) |