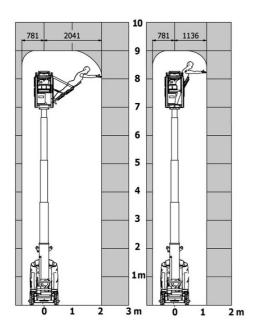

Technical sheet:

| Capacities                                            |                                                                                                                                                                                                                                                                                                                                                                                                                                                                                                                                                                                                                                                                                                                                                                                                                                                                                                                                                                                                                                                                                                                                                                                                                                                                                                                                                                                                                                                                                                                                                                                                                                                                                                                                                                                                                                                                                                                                                                                                                                                                                                                                | Metric                                                                                                               |
|-------------------------------------------------------|--------------------------------------------------------------------------------------------------------------------------------------------------------------------------------------------------------------------------------------------------------------------------------------------------------------------------------------------------------------------------------------------------------------------------------------------------------------------------------------------------------------------------------------------------------------------------------------------------------------------------------------------------------------------------------------------------------------------------------------------------------------------------------------------------------------------------------------------------------------------------------------------------------------------------------------------------------------------------------------------------------------------------------------------------------------------------------------------------------------------------------------------------------------------------------------------------------------------------------------------------------------------------------------------------------------------------------------------------------------------------------------------------------------------------------------------------------------------------------------------------------------------------------------------------------------------------------------------------------------------------------------------------------------------------------------------------------------------------------------------------------------------------------------------------------------------------------------------------------------------------------------------------------------------------------------------------------------------------------------------------------------------------------------------------------------------------------------------------------------------------------|----------------------------------------------------------------------------------------------------------------------|
| Working height                                        | h21                                                                                                                                                                                                                                                                                                                                                                                                                                                                                                                                                                                                                                                                                                                                                                                                                                                                                                                                                                                                                                                                                                                                                                                                                                                                                                                                                                                                                                                                                                                                                                                                                                                                                                                                                                                                                                                                                                                                                                                                                                                                                                                            | 9 m                                                                                                                  |
| Platform height                                       | h7                                                                                                                                                                                                                                                                                                                                                                                                                                                                                                                                                                                                                                                                                                                                                                                                                                                                                                                                                                                                                                                                                                                                                                                                                                                                                                                                                                                                                                                                                                                                                                                                                                                                                                                                                                                                                                                                                                                                                                                                                                                                                                                             | 7 m                                                                                                                  |
| Max. outreach                                         |                                                                                                                                                                                                                                                                                                                                                                                                                                                                                                                                                                                                                                                                                                                                                                                                                                                                                                                                                                                                                                                                                                                                                                                                                                                                                                                                                                                                                                                                                                                                                                                                                                                                                                                                                                                                                                                                                                                                                                                                                                                                                                                                | 2.04 m                                                                                                               |
| Platform capacity                                     | Q                                                                                                                                                                                                                                                                                                                                                                                                                                                                                                                                                                                                                                                                                                                                                                                                                                                                                                                                                                                                                                                                                                                                                                                                                                                                                                                                                                                                                                                                                                                                                                                                                                                                                                                                                                                                                                                                                                                                                                                                                                                                                                                              | 230 kg                                                                                                               |
| Turret rotation                                       |                                                                                                                                                                                                                                                                                                                                                                                                                                                                                                                                                                                                                                                                                                                                                                                                                                                                                                                                                                                                                                                                                                                                                                                                                                                                                                                                                                                                                                                                                                                                                                                                                                                                                                                                                                                                                                                                                                                                                                                                                                                                                                                                | 350 °                                                                                                                |
| Number of people (indoor / outdoor)                   |                                                                                                                                                                                                                                                                                                                                                                                                                                                                                                                                                                                                                                                                                                                                                                                                                                                                                                                                                                                                                                                                                                                                                                                                                                                                                                                                                                                                                                                                                                                                                                                                                                                                                                                                                                                                                                                                                                                                                                                                                                                                                                                                | 2 / 2                                                                                                                |
| Weight and dimensions                                 |                                                                                                                                                                                                                                                                                                                                                                                                                                                                                                                                                                                                                                                                                                                                                                                                                                                                                                                                                                                                                                                                                                                                                                                                                                                                                                                                                                                                                                                                                                                                                                                                                                                                                                                                                                                                                                                                                                                                                                                                                                                                                                                                |                                                                                                                      |
| Platform weight*                                      |                                                                                                                                                                                                                                                                                                                                                                                                                                                                                                                                                                                                                                                                                                                                                                                                                                                                                                                                                                                                                                                                                                                                                                                                                                                                                                                                                                                                                                                                                                                                                                                                                                                                                                                                                                                                                                                                                                                                                                                                                                                                                                                                | 2710 kg                                                                                                              |
| Platform dimensions (length x width)                  | lp / ep                                                                                                                                                                                                                                                                                                                                                                                                                                                                                                                                                                                                                                                                                                                                                                                                                                                                                                                                                                                                                                                                                                                                                                                                                                                                                                                                                                                                                                                                                                                                                                                                                                                                                                                                                                                                                                                                                                                                                                                                                                                                                                                        | 0.95 m x 0.68 m                                                                                                      |
| Floor height (access)                                 | h20                                                                                                                                                                                                                                                                                                                                                                                                                                                                                                                                                                                                                                                                                                                                                                                                                                                                                                                                                                                                                                                                                                                                                                                                                                                                                                                                                                                                                                                                                                                                                                                                                                                                                                                                                                                                                                                                                                                                                                                                                                                                                                                            | 1.03 m                                                                                                               |
| Overall length                                        | l1                                                                                                                                                                                                                                                                                                                                                                                                                                                                                                                                                                                                                                                                                                                                                                                                                                                                                                                                                                                                                                                                                                                                                                                                                                                                                                                                                                                                                                                                                                                                                                                                                                                                                                                                                                                                                                                                                                                                                                                                                                                                                                                             | 2.31 m                                                                                                               |
| Overall width                                         | b1                                                                                                                                                                                                                                                                                                                                                                                                                                                                                                                                                                                                                                                                                                                                                                                                                                                                                                                                                                                                                                                                                                                                                                                                                                                                                                                                                                                                                                                                                                                                                                                                                                                                                                                                                                                                                                                                                                                                                                                                                                                                                                                             | 1.10 m                                                                                                               |
| Overall height                                        | h17                                                                                                                                                                                                                                                                                                                                                                                                                                                                                                                                                                                                                                                                                                                                                                                                                                                                                                                                                                                                                                                                                                                                                                                                                                                                                                                                                                                                                                                                                                                                                                                                                                                                                                                                                                                                                                                                                                                                                                                                                                                                                                                            | 2.31 m                                                                                                               |
| Counterweight offset (turret at 90Ű)                  | a7                                                                                                                                                                                                                                                                                                                                                                                                                                                                                                                                                                                                                                                                                                                                                                                                                                                                                                                                                                                                                                                                                                                                                                                                                                                                                                                                                                                                                                                                                                                                                                                                                                                                                                                                                                                                                                                                                                                                                                                                                                                                                                                             | 0.04 m                                                                                                               |
| Counterweight Oversize / Reach                        |                                                                                                                                                                                                                                                                                                                                                                                                                                                                                                                                                                                                                                                                                                                                                                                                                                                                                                                                                                                                                                                                                                                                                                                                                                                                                                                                                                                                                                                                                                                                                                                                                                                                                                                                                                                                                                                                                                                                                                                                                                                                                                                                | 0.05 m                                                                                                               |
| External turning radius                               | Wa3                                                                                                                                                                                                                                                                                                                                                                                                                                                                                                                                                                                                                                                                                                                                                                                                                                                                                                                                                                                                                                                                                                                                                                                                                                                                                                                                                                                                                                                                                                                                                                                                                                                                                                                                                                                                                                                                                                                                                                                                                                                                                                                            | 1.98 m                                                                                                               |
| Ground clearance at centre of wheelbase               | m2                                                                                                                                                                                                                                                                                                                                                                                                                                                                                                                                                                                                                                                                                                                                                                                                                                                                                                                                                                                                                                                                                                                                                                                                                                                                                                                                                                                                                                                                                                                                                                                                                                                                                                                                                                                                                                                                                                                                                                                                                                                                                                                             | 0.09 m                                                                                                               |
| Wheelbase                                             | v                                                                                                                                                                                                                                                                                                                                                                                                                                                                                                                                                                                                                                                                                                                                                                                                                                                                                                                                                                                                                                                                                                                                                                                                                                                                                                                                                                                                                                                                                                                                                                                                                                                                                                                                                                                                                                                                                                                                                                                                                                                                                                                              | 1.20 m                                                                                                               |
| Performances                                          | , and the second |                                                                                                                      |
| Drive speed - stowed                                  |                                                                                                                                                                                                                                                                                                                                                                                                                                                                                                                                                                                                                                                                                                                                                                                                                                                                                                                                                                                                                                                                                                                                                                                                                                                                                                                                                                                                                                                                                                                                                                                                                                                                                                                                                                                                                                                                                                                                                                                                                                                                                                                                | 4.50 km/h                                                                                                            |
| Drive speed - raised                                  |                                                                                                                                                                                                                                                                                                                                                                                                                                                                                                                                                                                                                                                                                                                                                                                                                                                                                                                                                                                                                                                                                                                                                                                                                                                                                                                                                                                                                                                                                                                                                                                                                                                                                                                                                                                                                                                                                                                                                                                                                                                                                                                                | 0.60 km/h                                                                                                            |
| Gradeability                                          |                                                                                                                                                                                                                                                                                                                                                                                                                                                                                                                                                                                                                                                                                                                                                                                                                                                                                                                                                                                                                                                                                                                                                                                                                                                                                                                                                                                                                                                                                                                                                                                                                                                                                                                                                                                                                                                                                                                                                                                                                                                                                                                                | 25 %                                                                                                                 |
| Permissible leveling                                  |                                                                                                                                                                                                                                                                                                                                                                                                                                                                                                                                                                                                                                                                                                                                                                                                                                                                                                                                                                                                                                                                                                                                                                                                                                                                                                                                                                                                                                                                                                                                                                                                                                                                                                                                                                                                                                                                                                                                                                                                                                                                                                                                | 2 °                                                                                                                  |
| Wheels                                                |                                                                                                                                                                                                                                                                                                                                                                                                                                                                                                                                                                                                                                                                                                                                                                                                                                                                                                                                                                                                                                                                                                                                                                                                                                                                                                                                                                                                                                                                                                                                                                                                                                                                                                                                                                                                                                                                                                                                                                                                                                                                                                                                |                                                                                                                      |
| Tires type                                            |                                                                                                                                                                                                                                                                                                                                                                                                                                                                                                                                                                                                                                                                                                                                                                                                                                                                                                                                                                                                                                                                                                                                                                                                                                                                                                                                                                                                                                                                                                                                                                                                                                                                                                                                                                                                                                                                                                                                                                                                                                                                                                                                | Non marking                                                                                                          |
| Standard tires                                        |                                                                                                                                                                                                                                                                                                                                                                                                                                                                                                                                                                                                                                                                                                                                                                                                                                                                                                                                                                                                                                                                                                                                                                                                                                                                                                                                                                                                                                                                                                                                                                                                                                                                                                                                                                                                                                                                                                                                                                                                                                                                                                                                | 406 x 127 mm                                                                                                         |
| Drive wheels (front / rear)                           |                                                                                                                                                                                                                                                                                                                                                                                                                                                                                                                                                                                                                                                                                                                                                                                                                                                                                                                                                                                                                                                                                                                                                                                                                                                                                                                                                                                                                                                                                                                                                                                                                                                                                                                                                                                                                                                                                                                                                                                                                                                                                                                                | 0 / 2                                                                                                                |
| Steering wheels (front / rear)                        |                                                                                                                                                                                                                                                                                                                                                                                                                                                                                                                                                                                                                                                                                                                                                                                                                                                                                                                                                                                                                                                                                                                                                                                                                                                                                                                                                                                                                                                                                                                                                                                                                                                                                                                                                                                                                                                                                                                                                                                                                                                                                                                                | 2 / 0                                                                                                                |
| Braking wheels (front / rear)                         |                                                                                                                                                                                                                                                                                                                                                                                                                                                                                                                                                                                                                                                                                                                                                                                                                                                                                                                                                                                                                                                                                                                                                                                                                                                                                                                                                                                                                                                                                                                                                                                                                                                                                                                                                                                                                                                                                                                                                                                                                                                                                                                                | 0 / 2                                                                                                                |
| Engine/Battery                                        |                                                                                                                                                                                                                                                                                                                                                                                                                                                                                                                                                                                                                                                                                                                                                                                                                                                                                                                                                                                                                                                                                                                                                                                                                                                                                                                                                                                                                                                                                                                                                                                                                                                                                                                                                                                                                                                                                                                                                                                                                                                                                                                                |                                                                                                                      |
| Electric engine power rating                          |                                                                                                                                                                                                                                                                                                                                                                                                                                                                                                                                                                                                                                                                                                                                                                                                                                                                                                                                                                                                                                                                                                                                                                                                                                                                                                                                                                                                                                                                                                                                                                                                                                                                                                                                                                                                                                                                                                                                                                                                                                                                                                                                | 2 x 1.50 kW                                                                                                          |
| Number of hydraulic pump / Capacity of hydraulic pump |                                                                                                                                                                                                                                                                                                                                                                                                                                                                                                                                                                                                                                                                                                                                                                                                                                                                                                                                                                                                                                                                                                                                                                                                                                                                                                                                                                                                                                                                                                                                                                                                                                                                                                                                                                                                                                                                                                                                                                                                                                                                                                                                | 2 x 4.20 cm <sup>3</sup>                                                                                             |
| Battery voltage                                       |                                                                                                                                                                                                                                                                                                                                                                                                                                                                                                                                                                                                                                                                                                                                                                                                                                                                                                                                                                                                                                                                                                                                                                                                                                                                                                                                                                                                                                                                                                                                                                                                                                                                                                                                                                                                                                                                                                                                                                                                                                                                                                                                | 24 V                                                                                                                 |
| Battery capacity                                      |                                                                                                                                                                                                                                                                                                                                                                                                                                                                                                                                                                                                                                                                                                                                                                                                                                                                                                                                                                                                                                                                                                                                                                                                                                                                                                                                                                                                                                                                                                                                                                                                                                                                                                                                                                                                                                                                                                                                                                                                                                                                                                                                | 250 Ah                                                                                                               |
| On-board charger (V / A)                              |                                                                                                                                                                                                                                                                                                                                                                                                                                                                                                                                                                                                                                                                                                                                                                                                                                                                                                                                                                                                                                                                                                                                                                                                                                                                                                                                                                                                                                                                                                                                                                                                                                                                                                                                                                                                                                                                                                                                                                                                                                                                                                                                | 24 V / 30 A                                                                                                          |
| Miscellaneous                                         |                                                                                                                                                                                                                                                                                                                                                                                                                                                                                                                                                                                                                                                                                                                                                                                                                                                                                                                                                                                                                                                                                                                                                                                                                                                                                                                                                                                                                                                                                                                                                                                                                                                                                                                                                                                                                                                                                                                                                                                                                                                                                                                                |                                                                                                                      |
| Number of cycles with STD Battery (HIRD)              |                                                                                                                                                                                                                                                                                                                                                                                                                                                                                                                                                                                                                                                                                                                                                                                                                                                                                                                                                                                                                                                                                                                                                                                                                                                                                                                                                                                                                                                                                                                                                                                                                                                                                                                                                                                                                                                                                                                                                                                                                                                                                                                                | 39                                                                                                                   |
| Ground Pressure                                       |                                                                                                                                                                                                                                                                                                                                                                                                                                                                                                                                                                                                                                                                                                                                                                                                                                                                                                                                                                                                                                                                                                                                                                                                                                                                                                                                                                                                                                                                                                                                                                                                                                                                                                                                                                                                                                                                                                                                                                                                                                                                                                                                | 11.30 dan/cm2                                                                                                        |
| Hydraulic Pressure                                    |                                                                                                                                                                                                                                                                                                                                                                                                                                                                                                                                                                                                                                                                                                                                                                                                                                                                                                                                                                                                                                                                                                                                                                                                                                                                                                                                                                                                                                                                                                                                                                                                                                                                                                                                                                                                                                                                                                                                                                                                                                                                                                                                | 140 bar                                                                                                              |
| Hydraulic tank capacity                               |                                                                                                                                                                                                                                                                                                                                                                                                                                                                                                                                                                                                                                                                                                                                                                                                                                                                                                                                                                                                                                                                                                                                                                                                                                                                                                                                                                                                                                                                                                                                                                                                                                                                                                                                                                                                                                                                                                                                                                                                                                                                                                                                | 22                                                                                                                   |
| Standards compliance                                  |                                                                                                                                                                                                                                                                                                                                                                                                                                                                                                                                                                                                                                                                                                                                                                                                                                                                                                                                                                                                                                                                                                                                                                                                                                                                                                                                                                                                                                                                                                                                                                                                                                                                                                                                                                                                                                                                                                                                                                                                                                                                                                                                |                                                                                                                      |
| This machine is in compliance with:                   |                                                                                                                                                                                                                                                                                                                                                                                                                                                                                                                                                                                                                                                                                                                                                                                                                                                                                                                                                                                                                                                                                                                                                                                                                                                                                                                                                                                                                                                                                                                                                                                                                                                                                                                                                                                                                                                                                                                                                                                                                                                                                                                                | European directives: 2006/42/EC- Machinery<br>(revised EN280:2013) - 2004/108/EC (EMC) -<br>2006/95/EC (Low voltage) |