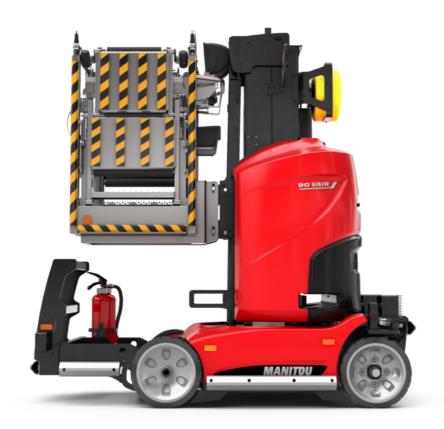

Technical sheet:

| Capacities                                            |                                                                                                                                                                                                                                                                                                                                                                                                                                                                                                                                                                                                                                                                                                                                                                                                                                                                                                                                                                                                                                                                                                                                                                                                                                                                                                                                                                                                                                                                                                                                                                                                                                                                                                                                                                                                                                                                                                                                                                                                                                                                                                                                | Metric                                                                                                               |
|-------------------------------------------------------|--------------------------------------------------------------------------------------------------------------------------------------------------------------------------------------------------------------------------------------------------------------------------------------------------------------------------------------------------------------------------------------------------------------------------------------------------------------------------------------------------------------------------------------------------------------------------------------------------------------------------------------------------------------------------------------------------------------------------------------------------------------------------------------------------------------------------------------------------------------------------------------------------------------------------------------------------------------------------------------------------------------------------------------------------------------------------------------------------------------------------------------------------------------------------------------------------------------------------------------------------------------------------------------------------------------------------------------------------------------------------------------------------------------------------------------------------------------------------------------------------------------------------------------------------------------------------------------------------------------------------------------------------------------------------------------------------------------------------------------------------------------------------------------------------------------------------------------------------------------------------------------------------------------------------------------------------------------------------------------------------------------------------------------------------------------------------------------------------------------------------------|----------------------------------------------------------------------------------------------------------------------|
| Working height                                        | h21                                                                                                                                                                                                                                                                                                                                                                                                                                                                                                                                                                                                                                                                                                                                                                                                                                                                                                                                                                                                                                                                                                                                                                                                                                                                                                                                                                                                                                                                                                                                                                                                                                                                                                                                                                                                                                                                                                                                                                                                                                                                                                                            | 9 m                                                                                                                  |
| Platform height                                       | h7                                                                                                                                                                                                                                                                                                                                                                                                                                                                                                                                                                                                                                                                                                                                                                                                                                                                                                                                                                                                                                                                                                                                                                                                                                                                                                                                                                                                                                                                                                                                                                                                                                                                                                                                                                                                                                                                                                                                                                                                                                                                                                                             | 7 m                                                                                                                  |
| Max. outreach                                         |                                                                                                                                                                                                                                                                                                                                                                                                                                                                                                                                                                                                                                                                                                                                                                                                                                                                                                                                                                                                                                                                                                                                                                                                                                                                                                                                                                                                                                                                                                                                                                                                                                                                                                                                                                                                                                                                                                                                                                                                                                                                                                                                | 2.04 m                                                                                                               |
| Platform capacity                                     | Q                                                                                                                                                                                                                                                                                                                                                                                                                                                                                                                                                                                                                                                                                                                                                                                                                                                                                                                                                                                                                                                                                                                                                                                                                                                                                                                                                                                                                                                                                                                                                                                                                                                                                                                                                                                                                                                                                                                                                                                                                                                                                                                              | 230 kg                                                                                                               |
| Turret rotation                                       |                                                                                                                                                                                                                                                                                                                                                                                                                                                                                                                                                                                                                                                                                                                                                                                                                                                                                                                                                                                                                                                                                                                                                                                                                                                                                                                                                                                                                                                                                                                                                                                                                                                                                                                                                                                                                                                                                                                                                                                                                                                                                                                                | 350 °                                                                                                                |
| Number of people (indoor / outdoor)                   |                                                                                                                                                                                                                                                                                                                                                                                                                                                                                                                                                                                                                                                                                                                                                                                                                                                                                                                                                                                                                                                                                                                                                                                                                                                                                                                                                                                                                                                                                                                                                                                                                                                                                                                                                                                                                                                                                                                                                                                                                                                                                                                                | 2 / 2                                                                                                                |
| Weight and dimensions                                 |                                                                                                                                                                                                                                                                                                                                                                                                                                                                                                                                                                                                                                                                                                                                                                                                                                                                                                                                                                                                                                                                                                                                                                                                                                                                                                                                                                                                                                                                                                                                                                                                                                                                                                                                                                                                                                                                                                                                                                                                                                                                                                                                |                                                                                                                      |
| Platform weight*                                      |                                                                                                                                                                                                                                                                                                                                                                                                                                                                                                                                                                                                                                                                                                                                                                                                                                                                                                                                                                                                                                                                                                                                                                                                                                                                                                                                                                                                                                                                                                                                                                                                                                                                                                                                                                                                                                                                                                                                                                                                                                                                                                                                | 2710 kg                                                                                                              |
| Platform dimensions (length x width)                  | lp / ep                                                                                                                                                                                                                                                                                                                                                                                                                                                                                                                                                                                                                                                                                                                                                                                                                                                                                                                                                                                                                                                                                                                                                                                                                                                                                                                                                                                                                                                                                                                                                                                                                                                                                                                                                                                                                                                                                                                                                                                                                                                                                                                        | 0.95 m x 0.68 m                                                                                                      |
| Floor height (access)                                 | h20                                                                                                                                                                                                                                                                                                                                                                                                                                                                                                                                                                                                                                                                                                                                                                                                                                                                                                                                                                                                                                                                                                                                                                                                                                                                                                                                                                                                                                                                                                                                                                                                                                                                                                                                                                                                                                                                                                                                                                                                                                                                                                                            | 1.03 m                                                                                                               |
| Overall length                                        | l1                                                                                                                                                                                                                                                                                                                                                                                                                                                                                                                                                                                                                                                                                                                                                                                                                                                                                                                                                                                                                                                                                                                                                                                                                                                                                                                                                                                                                                                                                                                                                                                                                                                                                                                                                                                                                                                                                                                                                                                                                                                                                                                             | 2.31 m                                                                                                               |
| Overall width                                         | b1                                                                                                                                                                                                                                                                                                                                                                                                                                                                                                                                                                                                                                                                                                                                                                                                                                                                                                                                                                                                                                                                                                                                                                                                                                                                                                                                                                                                                                                                                                                                                                                                                                                                                                                                                                                                                                                                                                                                                                                                                                                                                                                             | 1.10 m                                                                                                               |
| Overall height                                        | h17                                                                                                                                                                                                                                                                                                                                                                                                                                                                                                                                                                                                                                                                                                                                                                                                                                                                                                                                                                                                                                                                                                                                                                                                                                                                                                                                                                                                                                                                                                                                                                                                                                                                                                                                                                                                                                                                                                                                                                                                                                                                                                                            | 2.31 m                                                                                                               |
| Counterweight offset (turret at 90Ű)                  | a7                                                                                                                                                                                                                                                                                                                                                                                                                                                                                                                                                                                                                                                                                                                                                                                                                                                                                                                                                                                                                                                                                                                                                                                                                                                                                                                                                                                                                                                                                                                                                                                                                                                                                                                                                                                                                                                                                                                                                                                                                                                                                                                             | 0.04 m                                                                                                               |
| Counterweight Oversize / Reach                        |                                                                                                                                                                                                                                                                                                                                                                                                                                                                                                                                                                                                                                                                                                                                                                                                                                                                                                                                                                                                                                                                                                                                                                                                                                                                                                                                                                                                                                                                                                                                                                                                                                                                                                                                                                                                                                                                                                                                                                                                                                                                                                                                | 0.05 m                                                                                                               |
| External turning radius                               | Wa3                                                                                                                                                                                                                                                                                                                                                                                                                                                                                                                                                                                                                                                                                                                                                                                                                                                                                                                                                                                                                                                                                                                                                                                                                                                                                                                                                                                                                                                                                                                                                                                                                                                                                                                                                                                                                                                                                                                                                                                                                                                                                                                            | 1.98 m                                                                                                               |
| Ground clearance at centre of wheelbase               | m2                                                                                                                                                                                                                                                                                                                                                                                                                                                                                                                                                                                                                                                                                                                                                                                                                                                                                                                                                                                                                                                                                                                                                                                                                                                                                                                                                                                                                                                                                                                                                                                                                                                                                                                                                                                                                                                                                                                                                                                                                                                                                                                             | 0.09 m                                                                                                               |
| Wheelbase                                             | v                                                                                                                                                                                                                                                                                                                                                                                                                                                                                                                                                                                                                                                                                                                                                                                                                                                                                                                                                                                                                                                                                                                                                                                                                                                                                                                                                                                                                                                                                                                                                                                                                                                                                                                                                                                                                                                                                                                                                                                                                                                                                                                              | 1.20 m                                                                                                               |
| Performances                                          | , and the second |                                                                                                                      |
| Drive speed - stowed                                  |                                                                                                                                                                                                                                                                                                                                                                                                                                                                                                                                                                                                                                                                                                                                                                                                                                                                                                                                                                                                                                                                                                                                                                                                                                                                                                                                                                                                                                                                                                                                                                                                                                                                                                                                                                                                                                                                                                                                                                                                                                                                                                                                | 4.50 km/h                                                                                                            |
| Drive speed - raised                                  |                                                                                                                                                                                                                                                                                                                                                                                                                                                                                                                                                                                                                                                                                                                                                                                                                                                                                                                                                                                                                                                                                                                                                                                                                                                                                                                                                                                                                                                                                                                                                                                                                                                                                                                                                                                                                                                                                                                                                                                                                                                                                                                                | 0.60 km/h                                                                                                            |
| Gradeability                                          |                                                                                                                                                                                                                                                                                                                                                                                                                                                                                                                                                                                                                                                                                                                                                                                                                                                                                                                                                                                                                                                                                                                                                                                                                                                                                                                                                                                                                                                                                                                                                                                                                                                                                                                                                                                                                                                                                                                                                                                                                                                                                                                                | 25 %                                                                                                                 |
| Permissible leveling                                  |                                                                                                                                                                                                                                                                                                                                                                                                                                                                                                                                                                                                                                                                                                                                                                                                                                                                                                                                                                                                                                                                                                                                                                                                                                                                                                                                                                                                                                                                                                                                                                                                                                                                                                                                                                                                                                                                                                                                                                                                                                                                                                                                | 2 °                                                                                                                  |
| Wheels                                                |                                                                                                                                                                                                                                                                                                                                                                                                                                                                                                                                                                                                                                                                                                                                                                                                                                                                                                                                                                                                                                                                                                                                                                                                                                                                                                                                                                                                                                                                                                                                                                                                                                                                                                                                                                                                                                                                                                                                                                                                                                                                                                                                |                                                                                                                      |
| Tires type                                            |                                                                                                                                                                                                                                                                                                                                                                                                                                                                                                                                                                                                                                                                                                                                                                                                                                                                                                                                                                                                                                                                                                                                                                                                                                                                                                                                                                                                                                                                                                                                                                                                                                                                                                                                                                                                                                                                                                                                                                                                                                                                                                                                | Non marking                                                                                                          |
| Standard tires                                        |                                                                                                                                                                                                                                                                                                                                                                                                                                                                                                                                                                                                                                                                                                                                                                                                                                                                                                                                                                                                                                                                                                                                                                                                                                                                                                                                                                                                                                                                                                                                                                                                                                                                                                                                                                                                                                                                                                                                                                                                                                                                                                                                | 406 x 127 mm                                                                                                         |
| Drive wheels (front / rear)                           |                                                                                                                                                                                                                                                                                                                                                                                                                                                                                                                                                                                                                                                                                                                                                                                                                                                                                                                                                                                                                                                                                                                                                                                                                                                                                                                                                                                                                                                                                                                                                                                                                                                                                                                                                                                                                                                                                                                                                                                                                                                                                                                                | 0 / 2                                                                                                                |
| Steering wheels (front / rear)                        |                                                                                                                                                                                                                                                                                                                                                                                                                                                                                                                                                                                                                                                                                                                                                                                                                                                                                                                                                                                                                                                                                                                                                                                                                                                                                                                                                                                                                                                                                                                                                                                                                                                                                                                                                                                                                                                                                                                                                                                                                                                                                                                                | 2 / 0                                                                                                                |
| Braking wheels (front / rear)                         |                                                                                                                                                                                                                                                                                                                                                                                                                                                                                                                                                                                                                                                                                                                                                                                                                                                                                                                                                                                                                                                                                                                                                                                                                                                                                                                                                                                                                                                                                                                                                                                                                                                                                                                                                                                                                                                                                                                                                                                                                                                                                                                                | 0 / 2                                                                                                                |
| Engine/Battery                                        |                                                                                                                                                                                                                                                                                                                                                                                                                                                                                                                                                                                                                                                                                                                                                                                                                                                                                                                                                                                                                                                                                                                                                                                                                                                                                                                                                                                                                                                                                                                                                                                                                                                                                                                                                                                                                                                                                                                                                                                                                                                                                                                                |                                                                                                                      |
| Electric engine power rating                          |                                                                                                                                                                                                                                                                                                                                                                                                                                                                                                                                                                                                                                                                                                                                                                                                                                                                                                                                                                                                                                                                                                                                                                                                                                                                                                                                                                                                                                                                                                                                                                                                                                                                                                                                                                                                                                                                                                                                                                                                                                                                                                                                | 2 x 1.50 kW                                                                                                          |
| Number of hydraulic pump / Capacity of hydraulic pump |                                                                                                                                                                                                                                                                                                                                                                                                                                                                                                                                                                                                                                                                                                                                                                                                                                                                                                                                                                                                                                                                                                                                                                                                                                                                                                                                                                                                                                                                                                                                                                                                                                                                                                                                                                                                                                                                                                                                                                                                                                                                                                                                | 2 x 4.20 cm <sup>3</sup>                                                                                             |
| Battery voltage                                       |                                                                                                                                                                                                                                                                                                                                                                                                                                                                                                                                                                                                                                                                                                                                                                                                                                                                                                                                                                                                                                                                                                                                                                                                                                                                                                                                                                                                                                                                                                                                                                                                                                                                                                                                                                                                                                                                                                                                                                                                                                                                                                                                | 24 V                                                                                                                 |
| Battery capacity                                      |                                                                                                                                                                                                                                                                                                                                                                                                                                                                                                                                                                                                                                                                                                                                                                                                                                                                                                                                                                                                                                                                                                                                                                                                                                                                                                                                                                                                                                                                                                                                                                                                                                                                                                                                                                                                                                                                                                                                                                                                                                                                                                                                | 250 Ah                                                                                                               |
| On-board charger (V / A)                              |                                                                                                                                                                                                                                                                                                                                                                                                                                                                                                                                                                                                                                                                                                                                                                                                                                                                                                                                                                                                                                                                                                                                                                                                                                                                                                                                                                                                                                                                                                                                                                                                                                                                                                                                                                                                                                                                                                                                                                                                                                                                                                                                | 24 V / 30 A                                                                                                          |
| Miscellaneous                                         |                                                                                                                                                                                                                                                                                                                                                                                                                                                                                                                                                                                                                                                                                                                                                                                                                                                                                                                                                                                                                                                                                                                                                                                                                                                                                                                                                                                                                                                                                                                                                                                                                                                                                                                                                                                                                                                                                                                                                                                                                                                                                                                                |                                                                                                                      |
| Number of cycles with STD Battery (HIRD)              |                                                                                                                                                                                                                                                                                                                                                                                                                                                                                                                                                                                                                                                                                                                                                                                                                                                                                                                                                                                                                                                                                                                                                                                                                                                                                                                                                                                                                                                                                                                                                                                                                                                                                                                                                                                                                                                                                                                                                                                                                                                                                                                                | 39                                                                                                                   |
| Ground Pressure                                       |                                                                                                                                                                                                                                                                                                                                                                                                                                                                                                                                                                                                                                                                                                                                                                                                                                                                                                                                                                                                                                                                                                                                                                                                                                                                                                                                                                                                                                                                                                                                                                                                                                                                                                                                                                                                                                                                                                                                                                                                                                                                                                                                | 11.30 dan/cm2                                                                                                        |
| Hydraulic Pressure                                    |                                                                                                                                                                                                                                                                                                                                                                                                                                                                                                                                                                                                                                                                                                                                                                                                                                                                                                                                                                                                                                                                                                                                                                                                                                                                                                                                                                                                                                                                                                                                                                                                                                                                                                                                                                                                                                                                                                                                                                                                                                                                                                                                | 140 bar                                                                                                              |
| Hydraulic tank capacity                               |                                                                                                                                                                                                                                                                                                                                                                                                                                                                                                                                                                                                                                                                                                                                                                                                                                                                                                                                                                                                                                                                                                                                                                                                                                                                                                                                                                                                                                                                                                                                                                                                                                                                                                                                                                                                                                                                                                                                                                                                                                                                                                                                | 22                                                                                                                   |
| Standards compliance                                  |                                                                                                                                                                                                                                                                                                                                                                                                                                                                                                                                                                                                                                                                                                                                                                                                                                                                                                                                                                                                                                                                                                                                                                                                                                                                                                                                                                                                                                                                                                                                                                                                                                                                                                                                                                                                                                                                                                                                                                                                                                                                                                                                |                                                                                                                      |
| This machine is in compliance with:                   |                                                                                                                                                                                                                                                                                                                                                                                                                                                                                                                                                                                                                                                                                                                                                                                                                                                                                                                                                                                                                                                                                                                                                                                                                                                                                                                                                                                                                                                                                                                                                                                                                                                                                                                                                                                                                                                                                                                                                                                                                                                                                                                                | European directives: 2006/42/EC- Machinery<br>(revised EN280:2013) - 2004/108/EC (EMC) -<br>2006/95/EC (Low voltage) |