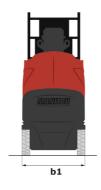

Technical sheet:

| Capacities                                            |                                                                                                                                                                                                                                                                                                                                                                                                                                                                                                                                                                                                                                                                                                                                                                                                                                                                                                                                                                                                                                                                                                                                                                                                                                                                                                                                                                                                                                                                                                                                                                                                                                                                                                                                                                                                                                                                                                                                                                                                                                                                                                                                | Metric                                                                                                               |
|-------------------------------------------------------|--------------------------------------------------------------------------------------------------------------------------------------------------------------------------------------------------------------------------------------------------------------------------------------------------------------------------------------------------------------------------------------------------------------------------------------------------------------------------------------------------------------------------------------------------------------------------------------------------------------------------------------------------------------------------------------------------------------------------------------------------------------------------------------------------------------------------------------------------------------------------------------------------------------------------------------------------------------------------------------------------------------------------------------------------------------------------------------------------------------------------------------------------------------------------------------------------------------------------------------------------------------------------------------------------------------------------------------------------------------------------------------------------------------------------------------------------------------------------------------------------------------------------------------------------------------------------------------------------------------------------------------------------------------------------------------------------------------------------------------------------------------------------------------------------------------------------------------------------------------------------------------------------------------------------------------------------------------------------------------------------------------------------------------------------------------------------------------------------------------------------------|----------------------------------------------------------------------------------------------------------------------|
| Working height                                        | h21                                                                                                                                                                                                                                                                                                                                                                                                                                                                                                                                                                                                                                                                                                                                                                                                                                                                                                                                                                                                                                                                                                                                                                                                                                                                                                                                                                                                                                                                                                                                                                                                                                                                                                                                                                                                                                                                                                                                                                                                                                                                                                                            | 9 m                                                                                                                  |
| Platform height                                       | h7                                                                                                                                                                                                                                                                                                                                                                                                                                                                                                                                                                                                                                                                                                                                                                                                                                                                                                                                                                                                                                                                                                                                                                                                                                                                                                                                                                                                                                                                                                                                                                                                                                                                                                                                                                                                                                                                                                                                                                                                                                                                                                                             | 7 m                                                                                                                  |
| Max. outreach                                         |                                                                                                                                                                                                                                                                                                                                                                                                                                                                                                                                                                                                                                                                                                                                                                                                                                                                                                                                                                                                                                                                                                                                                                                                                                                                                                                                                                                                                                                                                                                                                                                                                                                                                                                                                                                                                                                                                                                                                                                                                                                                                                                                | 2.04 m                                                                                                               |
| Platform capacity                                     | Q                                                                                                                                                                                                                                                                                                                                                                                                                                                                                                                                                                                                                                                                                                                                                                                                                                                                                                                                                                                                                                                                                                                                                                                                                                                                                                                                                                                                                                                                                                                                                                                                                                                                                                                                                                                                                                                                                                                                                                                                                                                                                                                              | 230 kg                                                                                                               |
| Turret rotation                                       |                                                                                                                                                                                                                                                                                                                                                                                                                                                                                                                                                                                                                                                                                                                                                                                                                                                                                                                                                                                                                                                                                                                                                                                                                                                                                                                                                                                                                                                                                                                                                                                                                                                                                                                                                                                                                                                                                                                                                                                                                                                                                                                                | 350 °                                                                                                                |
| Number of people (indoor / outdoor)                   |                                                                                                                                                                                                                                                                                                                                                                                                                                                                                                                                                                                                                                                                                                                                                                                                                                                                                                                                                                                                                                                                                                                                                                                                                                                                                                                                                                                                                                                                                                                                                                                                                                                                                                                                                                                                                                                                                                                                                                                                                                                                                                                                | 2 / 2                                                                                                                |
| Weight and dimensions                                 |                                                                                                                                                                                                                                                                                                                                                                                                                                                                                                                                                                                                                                                                                                                                                                                                                                                                                                                                                                                                                                                                                                                                                                                                                                                                                                                                                                                                                                                                                                                                                                                                                                                                                                                                                                                                                                                                                                                                                                                                                                                                                                                                |                                                                                                                      |
| Platform weight*                                      |                                                                                                                                                                                                                                                                                                                                                                                                                                                                                                                                                                                                                                                                                                                                                                                                                                                                                                                                                                                                                                                                                                                                                                                                                                                                                                                                                                                                                                                                                                                                                                                                                                                                                                                                                                                                                                                                                                                                                                                                                                                                                                                                | 2710 kg                                                                                                              |
| Platform dimensions (length x width)                  | lp / ep                                                                                                                                                                                                                                                                                                                                                                                                                                                                                                                                                                                                                                                                                                                                                                                                                                                                                                                                                                                                                                                                                                                                                                                                                                                                                                                                                                                                                                                                                                                                                                                                                                                                                                                                                                                                                                                                                                                                                                                                                                                                                                                        | 0.95 m x 0.68 m                                                                                                      |
| Floor height (access)                                 | h20                                                                                                                                                                                                                                                                                                                                                                                                                                                                                                                                                                                                                                                                                                                                                                                                                                                                                                                                                                                                                                                                                                                                                                                                                                                                                                                                                                                                                                                                                                                                                                                                                                                                                                                                                                                                                                                                                                                                                                                                                                                                                                                            | 1.03 m                                                                                                               |
| Overall length                                        | l1                                                                                                                                                                                                                                                                                                                                                                                                                                                                                                                                                                                                                                                                                                                                                                                                                                                                                                                                                                                                                                                                                                                                                                                                                                                                                                                                                                                                                                                                                                                                                                                                                                                                                                                                                                                                                                                                                                                                                                                                                                                                                                                             | 2.31 m                                                                                                               |
| Overall width                                         | b1                                                                                                                                                                                                                                                                                                                                                                                                                                                                                                                                                                                                                                                                                                                                                                                                                                                                                                                                                                                                                                                                                                                                                                                                                                                                                                                                                                                                                                                                                                                                                                                                                                                                                                                                                                                                                                                                                                                                                                                                                                                                                                                             | 1.10 m                                                                                                               |
| Overall height                                        | h17                                                                                                                                                                                                                                                                                                                                                                                                                                                                                                                                                                                                                                                                                                                                                                                                                                                                                                                                                                                                                                                                                                                                                                                                                                                                                                                                                                                                                                                                                                                                                                                                                                                                                                                                                                                                                                                                                                                                                                                                                                                                                                                            | 2.31 m                                                                                                               |
| Counterweight offset (turret at 90Ű)                  | a7                                                                                                                                                                                                                                                                                                                                                                                                                                                                                                                                                                                                                                                                                                                                                                                                                                                                                                                                                                                                                                                                                                                                                                                                                                                                                                                                                                                                                                                                                                                                                                                                                                                                                                                                                                                                                                                                                                                                                                                                                                                                                                                             | 0.04 m                                                                                                               |
| Counterweight Oversize / Reach                        |                                                                                                                                                                                                                                                                                                                                                                                                                                                                                                                                                                                                                                                                                                                                                                                                                                                                                                                                                                                                                                                                                                                                                                                                                                                                                                                                                                                                                                                                                                                                                                                                                                                                                                                                                                                                                                                                                                                                                                                                                                                                                                                                | 0.05 m                                                                                                               |
| External turning radius                               | Wa3                                                                                                                                                                                                                                                                                                                                                                                                                                                                                                                                                                                                                                                                                                                                                                                                                                                                                                                                                                                                                                                                                                                                                                                                                                                                                                                                                                                                                                                                                                                                                                                                                                                                                                                                                                                                                                                                                                                                                                                                                                                                                                                            | 1.98 m                                                                                                               |
| Ground clearance at centre of wheelbase               | m2                                                                                                                                                                                                                                                                                                                                                                                                                                                                                                                                                                                                                                                                                                                                                                                                                                                                                                                                                                                                                                                                                                                                                                                                                                                                                                                                                                                                                                                                                                                                                                                                                                                                                                                                                                                                                                                                                                                                                                                                                                                                                                                             | 0.09 m                                                                                                               |
| Wheelbase                                             | v                                                                                                                                                                                                                                                                                                                                                                                                                                                                                                                                                                                                                                                                                                                                                                                                                                                                                                                                                                                                                                                                                                                                                                                                                                                                                                                                                                                                                                                                                                                                                                                                                                                                                                                                                                                                                                                                                                                                                                                                                                                                                                                              | 1.20 m                                                                                                               |
| Performances                                          | , and the second |                                                                                                                      |
| Drive speed - stowed                                  |                                                                                                                                                                                                                                                                                                                                                                                                                                                                                                                                                                                                                                                                                                                                                                                                                                                                                                                                                                                                                                                                                                                                                                                                                                                                                                                                                                                                                                                                                                                                                                                                                                                                                                                                                                                                                                                                                                                                                                                                                                                                                                                                | 4.50 km/h                                                                                                            |
| Drive speed - raised                                  |                                                                                                                                                                                                                                                                                                                                                                                                                                                                                                                                                                                                                                                                                                                                                                                                                                                                                                                                                                                                                                                                                                                                                                                                                                                                                                                                                                                                                                                                                                                                                                                                                                                                                                                                                                                                                                                                                                                                                                                                                                                                                                                                | 0.60 km/h                                                                                                            |
| Gradeability                                          |                                                                                                                                                                                                                                                                                                                                                                                                                                                                                                                                                                                                                                                                                                                                                                                                                                                                                                                                                                                                                                                                                                                                                                                                                                                                                                                                                                                                                                                                                                                                                                                                                                                                                                                                                                                                                                                                                                                                                                                                                                                                                                                                | 25 %                                                                                                                 |
| Permissible leveling                                  |                                                                                                                                                                                                                                                                                                                                                                                                                                                                                                                                                                                                                                                                                                                                                                                                                                                                                                                                                                                                                                                                                                                                                                                                                                                                                                                                                                                                                                                                                                                                                                                                                                                                                                                                                                                                                                                                                                                                                                                                                                                                                                                                | 2 °                                                                                                                  |
| Wheels                                                |                                                                                                                                                                                                                                                                                                                                                                                                                                                                                                                                                                                                                                                                                                                                                                                                                                                                                                                                                                                                                                                                                                                                                                                                                                                                                                                                                                                                                                                                                                                                                                                                                                                                                                                                                                                                                                                                                                                                                                                                                                                                                                                                |                                                                                                                      |
| Tires type                                            |                                                                                                                                                                                                                                                                                                                                                                                                                                                                                                                                                                                                                                                                                                                                                                                                                                                                                                                                                                                                                                                                                                                                                                                                                                                                                                                                                                                                                                                                                                                                                                                                                                                                                                                                                                                                                                                                                                                                                                                                                                                                                                                                | Non marking                                                                                                          |
| Standard tires                                        |                                                                                                                                                                                                                                                                                                                                                                                                                                                                                                                                                                                                                                                                                                                                                                                                                                                                                                                                                                                                                                                                                                                                                                                                                                                                                                                                                                                                                                                                                                                                                                                                                                                                                                                                                                                                                                                                                                                                                                                                                                                                                                                                | 406 x 127 mm                                                                                                         |
| Drive wheels (front / rear)                           |                                                                                                                                                                                                                                                                                                                                                                                                                                                                                                                                                                                                                                                                                                                                                                                                                                                                                                                                                                                                                                                                                                                                                                                                                                                                                                                                                                                                                                                                                                                                                                                                                                                                                                                                                                                                                                                                                                                                                                                                                                                                                                                                | 0 / 2                                                                                                                |
| Steering wheels (front / rear)                        |                                                                                                                                                                                                                                                                                                                                                                                                                                                                                                                                                                                                                                                                                                                                                                                                                                                                                                                                                                                                                                                                                                                                                                                                                                                                                                                                                                                                                                                                                                                                                                                                                                                                                                                                                                                                                                                                                                                                                                                                                                                                                                                                | 2 / 0                                                                                                                |
| Braking wheels (front / rear)                         |                                                                                                                                                                                                                                                                                                                                                                                                                                                                                                                                                                                                                                                                                                                                                                                                                                                                                                                                                                                                                                                                                                                                                                                                                                                                                                                                                                                                                                                                                                                                                                                                                                                                                                                                                                                                                                                                                                                                                                                                                                                                                                                                | 0 / 2                                                                                                                |
| Engine/Battery                                        |                                                                                                                                                                                                                                                                                                                                                                                                                                                                                                                                                                                                                                                                                                                                                                                                                                                                                                                                                                                                                                                                                                                                                                                                                                                                                                                                                                                                                                                                                                                                                                                                                                                                                                                                                                                                                                                                                                                                                                                                                                                                                                                                |                                                                                                                      |
| Electric engine power rating                          |                                                                                                                                                                                                                                                                                                                                                                                                                                                                                                                                                                                                                                                                                                                                                                                                                                                                                                                                                                                                                                                                                                                                                                                                                                                                                                                                                                                                                                                                                                                                                                                                                                                                                                                                                                                                                                                                                                                                                                                                                                                                                                                                | 2 x 1.50 kW                                                                                                          |
| Number of hydraulic pump / Capacity of hydraulic pump |                                                                                                                                                                                                                                                                                                                                                                                                                                                                                                                                                                                                                                                                                                                                                                                                                                                                                                                                                                                                                                                                                                                                                                                                                                                                                                                                                                                                                                                                                                                                                                                                                                                                                                                                                                                                                                                                                                                                                                                                                                                                                                                                | 2 x 4.20 cm <sup>3</sup>                                                                                             |
| Battery voltage                                       |                                                                                                                                                                                                                                                                                                                                                                                                                                                                                                                                                                                                                                                                                                                                                                                                                                                                                                                                                                                                                                                                                                                                                                                                                                                                                                                                                                                                                                                                                                                                                                                                                                                                                                                                                                                                                                                                                                                                                                                                                                                                                                                                | 24 V                                                                                                                 |
| Battery capacity                                      |                                                                                                                                                                                                                                                                                                                                                                                                                                                                                                                                                                                                                                                                                                                                                                                                                                                                                                                                                                                                                                                                                                                                                                                                                                                                                                                                                                                                                                                                                                                                                                                                                                                                                                                                                                                                                                                                                                                                                                                                                                                                                                                                | 250 Ah                                                                                                               |
| On-board charger (V / A)                              |                                                                                                                                                                                                                                                                                                                                                                                                                                                                                                                                                                                                                                                                                                                                                                                                                                                                                                                                                                                                                                                                                                                                                                                                                                                                                                                                                                                                                                                                                                                                                                                                                                                                                                                                                                                                                                                                                                                                                                                                                                                                                                                                | 24 V / 30 A                                                                                                          |
| Miscellaneous                                         |                                                                                                                                                                                                                                                                                                                                                                                                                                                                                                                                                                                                                                                                                                                                                                                                                                                                                                                                                                                                                                                                                                                                                                                                                                                                                                                                                                                                                                                                                                                                                                                                                                                                                                                                                                                                                                                                                                                                                                                                                                                                                                                                |                                                                                                                      |
| Number of cycles with STD Battery (HIRD)              |                                                                                                                                                                                                                                                                                                                                                                                                                                                                                                                                                                                                                                                                                                                                                                                                                                                                                                                                                                                                                                                                                                                                                                                                                                                                                                                                                                                                                                                                                                                                                                                                                                                                                                                                                                                                                                                                                                                                                                                                                                                                                                                                | 39                                                                                                                   |
| Ground Pressure                                       |                                                                                                                                                                                                                                                                                                                                                                                                                                                                                                                                                                                                                                                                                                                                                                                                                                                                                                                                                                                                                                                                                                                                                                                                                                                                                                                                                                                                                                                                                                                                                                                                                                                                                                                                                                                                                                                                                                                                                                                                                                                                                                                                | 11.30 dan/cm2                                                                                                        |
| Hydraulic Pressure                                    |                                                                                                                                                                                                                                                                                                                                                                                                                                                                                                                                                                                                                                                                                                                                                                                                                                                                                                                                                                                                                                                                                                                                                                                                                                                                                                                                                                                                                                                                                                                                                                                                                                                                                                                                                                                                                                                                                                                                                                                                                                                                                                                                | 140 bar                                                                                                              |
| Hydraulic tank capacity                               |                                                                                                                                                                                                                                                                                                                                                                                                                                                                                                                                                                                                                                                                                                                                                                                                                                                                                                                                                                                                                                                                                                                                                                                                                                                                                                                                                                                                                                                                                                                                                                                                                                                                                                                                                                                                                                                                                                                                                                                                                                                                                                                                | 22                                                                                                                   |
| Standards compliance                                  |                                                                                                                                                                                                                                                                                                                                                                                                                                                                                                                                                                                                                                                                                                                                                                                                                                                                                                                                                                                                                                                                                                                                                                                                                                                                                                                                                                                                                                                                                                                                                                                                                                                                                                                                                                                                                                                                                                                                                                                                                                                                                                                                |                                                                                                                      |
| This machine is in compliance with:                   |                                                                                                                                                                                                                                                                                                                                                                                                                                                                                                                                                                                                                                                                                                                                                                                                                                                                                                                                                                                                                                                                                                                                                                                                                                                                                                                                                                                                                                                                                                                                                                                                                                                                                                                                                                                                                                                                                                                                                                                                                                                                                                                                | European directives: 2006/42/EC- Machinery<br>(revised EN280:2013) - 2004/108/EC (EMC) -<br>2006/95/EC (Low voltage) |