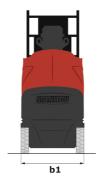

# 90 V'AIR

|                                                       | 90 V'AIR Createu | 90 V'AIR Created on November 23, 2024 at 9:10 PM UTC                                                                 |  |
|-------------------------------------------------------|------------------|----------------------------------------------------------------------------------------------------------------------|--|
| Capacities                                            |                  | Metric                                                                                                               |  |
| Working height                                        | h21              | 9 m                                                                                                                  |  |
| Platform height                                       | h7               | 7 m                                                                                                                  |  |
| Max. outreach                                         |                  | 2.04 m                                                                                                               |  |
| Platform capacity                                     | Q                | 230 kg                                                                                                               |  |
| Turret rotation                                       |                  | 350 °                                                                                                                |  |
| Number of people (indoor / outdoor)                   |                  | 2/2                                                                                                                  |  |
| Weight and dimensions                                 |                  |                                                                                                                      |  |
| Platform weight*                                      |                  | 2710 kg                                                                                                              |  |
| Platform dimensions (length x width)                  | lp / ep          | 0.95 m x 0.68 m                                                                                                      |  |
| Floor height (access)                                 | h20              | 1.03 m                                                                                                               |  |
| Overall length                                        | l1               | 2.31 m                                                                                                               |  |
| Overall width                                         | b1               | 1.10 m                                                                                                               |  |
| Overall height                                        | h17              | 2.31 m                                                                                                               |  |
| Counterweight offset (turret at 90Ű)                  | a7               | 0.04 m                                                                                                               |  |
| Counterweight Oversize / Reach                        |                  | 0.05 m                                                                                                               |  |
| External turning radius                               | Wa3              | 1.98 m                                                                                                               |  |
| Ground clearance at centre of wheelbase               | m2               | 0.09 m                                                                                                               |  |
| Wheelbase                                             | y                | 1.20 m                                                                                                               |  |
| Performances                                          |                  |                                                                                                                      |  |
| Drive speed - stowed                                  |                  | 4.50 km/h                                                                                                            |  |
| Drive speed - raised                                  |                  | 0.60 km/h                                                                                                            |  |
| Gradeability                                          |                  | 25 %                                                                                                                 |  |
| Permissible leveling                                  |                  | 2 °                                                                                                                  |  |
| Wheels                                                |                  |                                                                                                                      |  |
| Tires type                                            |                  | Non marking                                                                                                          |  |
| Standard tires                                        |                  | 406 x 127 mm                                                                                                         |  |
| Drive wheels (front / rear)                           |                  | 0 / 2                                                                                                                |  |
| Steering wheels (front / rear)                        |                  | 2 / 0                                                                                                                |  |
| Braking wheels (front / rear)                         |                  | 0 / 2                                                                                                                |  |
| Engine/Battery                                        |                  |                                                                                                                      |  |
| Electric engine power rating                          |                  | 2 x 1.50 kW                                                                                                          |  |
| Number of hydraulic pump / Capacity of hydraulic pump |                  | 2 x 4.20 cm <sup>3</sup>                                                                                             |  |
| Battery voltage                                       |                  | 24 V                                                                                                                 |  |
| Battery capacity                                      |                  | 250 Ah                                                                                                               |  |
| On-board charger (V / A)                              |                  | 24 V / 30 A                                                                                                          |  |
| Miscellaneous                                         |                  |                                                                                                                      |  |
| Number of cycles with STD Battery (HIRD)              |                  | 39                                                                                                                   |  |
| Ground Pressure                                       |                  | 11.30 dan/cm2                                                                                                        |  |
| Hydraulic Pressure                                    |                  | 140 bar                                                                                                              |  |
| Hydraulic tank capacity                               |                  | 22                                                                                                                   |  |
| Standards compliance                                  |                  |                                                                                                                      |  |
| This machine is in compliance with:                   |                  | European directives: 2006/42/EC- Machinery<br>(revised EN280:2013) - 2004/108/EC (EMC) -<br>2006/95/EC (Low voltage) |  |