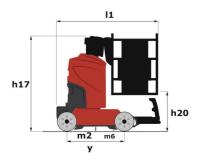

# 90 V'AIR

|                                                       | 90 V'AIR Createu | 90 V'AIR Created on November 23, 2024 at 9:10 PM UTC                                                                 |  |
|-------------------------------------------------------|------------------|----------------------------------------------------------------------------------------------------------------------|--|
| Capacities                                            |                  | Metric                                                                                                               |  |
| Working height                                        | h21              | 9 m                                                                                                                  |  |
| Platform height                                       | h7               | 7 m                                                                                                                  |  |
| Max. outreach                                         |                  | 2.04 m                                                                                                               |  |
| Platform capacity                                     | Q                | 230 kg                                                                                                               |  |
| Turret rotation                                       |                  | 350 °                                                                                                                |  |
| Number of people (indoor / outdoor)                   |                  | 2/2                                                                                                                  |  |
| Weight and dimensions                                 |                  |                                                                                                                      |  |
| Platform weight*                                      |                  | 2710 kg                                                                                                              |  |
| Platform dimensions (length x width)                  | lp / ep          | 0.95 m x 0.68 m                                                                                                      |  |
| Floor height (access)                                 | h20              | 1.03 m                                                                                                               |  |
| Overall length                                        | l1               | 2.31 m                                                                                                               |  |
| Overall width                                         | b1               | 1.10 m                                                                                                               |  |
| Overall height                                        | h17              | 2.31 m                                                                                                               |  |
| Counterweight offset (turret at 90Ű)                  | a7               | 0.04 m                                                                                                               |  |
| Counterweight Oversize / Reach                        |                  | 0.05 m                                                                                                               |  |
| External turning radius                               | Wa3              | 1.98 m                                                                                                               |  |
| Ground clearance at centre of wheelbase               | m2               | 0.09 m                                                                                                               |  |
| Wheelbase                                             | y                | 1.20 m                                                                                                               |  |
| Performances                                          |                  |                                                                                                                      |  |
| Drive speed - stowed                                  |                  | 4.50 km/h                                                                                                            |  |
| Drive speed - raised                                  |                  | 0.60 km/h                                                                                                            |  |
| Gradeability                                          |                  | 25 %                                                                                                                 |  |
| Permissible leveling                                  |                  | 2 °                                                                                                                  |  |
| Wheels                                                |                  |                                                                                                                      |  |
| Tires type                                            |                  | Non marking                                                                                                          |  |
| Standard tires                                        |                  | 406 x 127 mm                                                                                                         |  |
| Drive wheels (front / rear)                           |                  | 0 / 2                                                                                                                |  |
| Steering wheels (front / rear)                        |                  | 2 / 0                                                                                                                |  |
| Braking wheels (front / rear)                         |                  | 0 / 2                                                                                                                |  |
| Engine/Battery                                        |                  |                                                                                                                      |  |
| Electric engine power rating                          |                  | 2 x 1.50 kW                                                                                                          |  |
| Number of hydraulic pump / Capacity of hydraulic pump |                  | 2 x 4.20 cm <sup>3</sup>                                                                                             |  |
| Battery voltage                                       |                  | 24 V                                                                                                                 |  |
| Battery capacity                                      |                  | 250 Ah                                                                                                               |  |
| On-board charger (V / A)                              |                  | 24 V / 30 A                                                                                                          |  |
| Miscellaneous                                         |                  |                                                                                                                      |  |
| Number of cycles with STD Battery (HIRD)              |                  | 39                                                                                                                   |  |
| Ground Pressure                                       |                  | 11.30 dan/cm2                                                                                                        |  |
| Hydraulic Pressure                                    |                  | 140 bar                                                                                                              |  |
| Hydraulic tank capacity                               |                  | 22                                                                                                                   |  |
| Standards compliance                                  |                  |                                                                                                                      |  |
| This machine is in compliance with:                   |                  | European directives: 2006/42/EC- Machinery<br>(revised EN280:2013) - 2004/108/EC (EMC) -<br>2006/95/EC (Low voltage) |  |

## 90 V'Air - Dimensional drawing