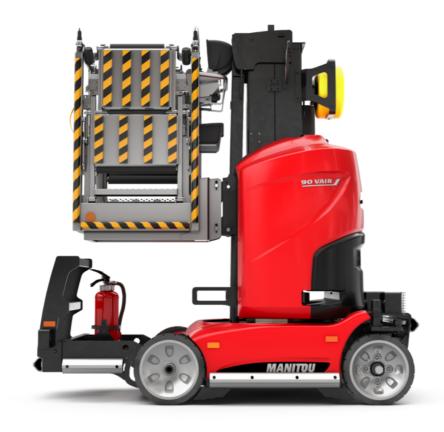

Technical sheet:

# 90 V'AIR

|                                                       | 90 V'AIR Createu | 90 V'AIR Created on November 23, 2024 at 9:10 PM UTC                                                                 |  |
|-------------------------------------------------------|------------------|----------------------------------------------------------------------------------------------------------------------|--|
| Capacities                                            |                  | Metric                                                                                                               |  |
| Working height                                        | h21              | 9 m                                                                                                                  |  |
| Platform height                                       | h7               | 7 m                                                                                                                  |  |
| Max. outreach                                         |                  | 2.04 m                                                                                                               |  |
| Platform capacity                                     | Q                | 230 kg                                                                                                               |  |
| Turret rotation                                       |                  | 350 °                                                                                                                |  |
| Number of people (indoor / outdoor)                   |                  | 2/2                                                                                                                  |  |
| Weight and dimensions                                 |                  |                                                                                                                      |  |
| Platform weight*                                      |                  | 2710 kg                                                                                                              |  |
| Platform dimensions (length x width)                  | lp / ep          | 0.95 m x 0.68 m                                                                                                      |  |
| Floor height (access)                                 | h20              | 1.03 m                                                                                                               |  |
| Overall length                                        | l1               | 2.31 m                                                                                                               |  |
| Overall width                                         | b1               | 1.10 m                                                                                                               |  |
| Overall height                                        | h17              | 2.31 m                                                                                                               |  |
| Counterweight offset (turret at 90Ű)                  | a7               | 0.04 m                                                                                                               |  |
| Counterweight Oversize / Reach                        |                  | 0.05 m                                                                                                               |  |
| External turning radius                               | Wa3              | 1.98 m                                                                                                               |  |
| Ground clearance at centre of wheelbase               | m2               | 0.09 m                                                                                                               |  |
| Wheelbase                                             | y                | 1.20 m                                                                                                               |  |
| Performances                                          |                  |                                                                                                                      |  |
| Drive speed - stowed                                  |                  | 4.50 km/h                                                                                                            |  |
| Drive speed - raised                                  |                  | 0.60 km/h                                                                                                            |  |
| Gradeability                                          |                  | 25 %                                                                                                                 |  |
| Permissible leveling                                  |                  | 2 °                                                                                                                  |  |
| Wheels                                                |                  |                                                                                                                      |  |
| Tires type                                            |                  | Non marking                                                                                                          |  |
| Standard tires                                        |                  | 406 x 127 mm                                                                                                         |  |
| Drive wheels (front / rear)                           |                  | 0 / 2                                                                                                                |  |
| Steering wheels (front / rear)                        |                  | 2 / 0                                                                                                                |  |
| Braking wheels (front / rear)                         |                  | 0 / 2                                                                                                                |  |
| Engine/Battery                                        |                  |                                                                                                                      |  |
| Electric engine power rating                          |                  | 2 x 1.50 kW                                                                                                          |  |
| Number of hydraulic pump / Capacity of hydraulic pump |                  | 2 x 4.20 cm <sup>3</sup>                                                                                             |  |
| Battery voltage                                       |                  | 24 V                                                                                                                 |  |
| Battery capacity                                      |                  | 250 Ah                                                                                                               |  |
| On-board charger (V / A)                              |                  | 24 V / 30 A                                                                                                          |  |
| Miscellaneous                                         |                  |                                                                                                                      |  |
| Number of cycles with STD Battery (HIRD)              |                  | 39                                                                                                                   |  |
| Ground Pressure                                       |                  | 11.30 dan/cm2                                                                                                        |  |
| Hydraulic Pressure                                    |                  | 140 bar                                                                                                              |  |
| Hydraulic tank capacity                               |                  | 22                                                                                                                   |  |
| Standards compliance                                  |                  |                                                                                                                      |  |
| This machine is in compliance with:                   |                  | European directives: 2006/42/EC- Machinery<br>(revised EN280:2013) - 2004/108/EC (EMC) -<br>2006/95/EC (Low voltage) |  |