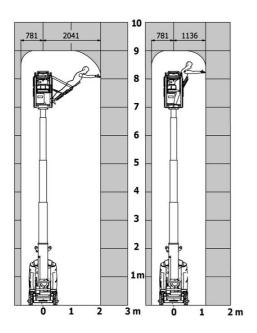

|                  | 140 bar                                                                                                              |  |
| Hydraulic tank capacity                               |                  | 22                                                                                                                   |  |
| Standards compliance                                  |                  |                                                                                                                      |  |
| This machine is in compliance with:                   |                  | European directives: 2006/42/EC- Machinery<br>(revised EN280:2013) - 2004/108/EC (EMC) -<br>2006/95/EC (Low voltage) |  |

## 90 V'Air - Load chart

#### Load Chart for MEWP Metric



## 90 V'Air - Dimensional drawing







## **Equipment**

| Standard                                                                    |
|-----------------------------------------------------------------------------|
| 2 LED front headlights with protective grille                               |
| 2 rear position headlights with LED                                         |
| 2 vertical detection radars                                                 |
| 3 anti-static braids                                                        |
| Audible alarm and illuminated indicator lamp (leveling, overload, lowering) |
| Backlit control panel                                                       |
| Battery charge indicator lamp                                               |
| CAN bus technolog