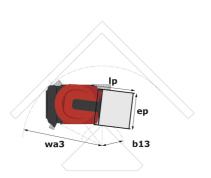

## 90 V'Air - Dimensional drawing

# 90 V'AIR

|                                                       | 90 V'AIR Createu | 90 V'AIR Created on November 23, 2024 at 9:10 PM UTC                                                                 |  |
|-------------------------------------------------------|------------------|----------------------------------------------------------------------------------------------------------------------|--|
| Capacities                                            |                  | Metric                                                                                                               |  |
| Working height                                        | h21              | 9 m                                                                                                                  |  |
| Platform height                                       | h7               | 7 m                                                                                                                  |  |
| Max. outreach                                         |                  | 2.04 m                                                                                                               |  |
| Platform capacity                                     | Q                | 230 kg                                                                                                               |  |
| Turret rotation                                       |                  | 350 °                                                                                                                |  |
| Number of people (indoor / outdoor)                   |                  | 2/2                                                                                                                  |  |
| Weight and dimensions                                 |                  |                                                                                                                      |  |
| Platform weight*                                      |                  | 2710 kg                                                                                                              |  |
| Platform dimensions (length x width)                  | lp / ep          | 0.95 m x 0.68 m                                                                                                      |  |
| Floor height (access)                                 | h20              | 1.03 m                                                                                                               |  |
| Overall length                                        | l1               | 2.31 m                                                                                                               |  |
| Overall width                                         | b1               | 1.10 m                                                                                                               |  |
| Overall height                                        | h17              | 2.31 m                                                                                                               |  |
| Counterweight offset (turret at 90Ű)                  | a7               | 0.04 m                                                                                                               |  |
| Counterweight Oversize / Reach                        |                  | 0.05 m                                                                                                               |  |
| External turning radius                               | Wa3              | 1.98 m                                                                                                               |  |
| Ground clearance at centre of wheelbase               | m2               | 0.09 m                                                                                                               |  |
| Wheelbase                                             | y                | 1.20 m                                                                                                               |  |
| Performances                                          |                  |                                                                                                                      |  |
| Drive speed - stowed                                  |                  | 4.50 km/h                                                                                                            |  |
| Drive speed - raised                                  |                  | 0.60 km/h                                                                                                            |  |
| Gradeability                                          |                  | 25 %                                                                                                                 |  |
| Permissible leveling                                  |                  | 2 °                                                                                                                  |  |
| Wheels                                                |                  |                                                                                                                      |  |
| Tires type                                            |                  | Non marking                                                                                                          |  |
| Standard tires                                        |                  | 406 x 127 mm                                                                                                         |  |
| Drive wheels (front / rear)                           |                  | 0 / 2                                                                                                                |  |
| Steering wheels (front / rear)                        |                  | 2 / 0                                                                                                                |  |
| Braking wheels (front / rear)                         |                  | 0 / 2                                                                                                                |  |
| Engine/Battery                                        |                  |                                                                                                                      |  |
| Electric engine power rating                          |                  | 2 x 1.50 kW                                                                                                          |  |
| Number of hydraulic pump / Capacity of hydraulic pump |                  | 2 x 4.20 cm <sup>3</sup>                                                                                             |  |
| Battery voltage                                       |                  | 24 V                                                                                                                 |  |
| Battery capacity                                      |                  | 250 Ah                                                                                                               |  |
| On-board charger (V / A)                              |                  | 24 V / 30 A                                                                                                          |  |
| Miscellaneous                                         |                  |                                                                                                                      |  |
| Number of cycles with STD Battery (HIRD)              |                  | 39                                                                                                                   |  |
| Ground Pressure                                       |                  | 11.30 dan/cm2                                                                                                        |  |
| Hydraulic Pressure                                    |                  | 140 bar                                                                                                              |  |
| Hydraulic tank capacity                               |                  | 22                                                                                                                   |  |
| Standards compliance                                  |                  |                                                                                                                      |  |
| This machine is in compliance with:                   |                  | European directives: 2006/42/EC- Machinery<br>(revised EN280:2013) - 2004/108/EC (EMC) -<br>2006/95/EC (Low voltage) |  |