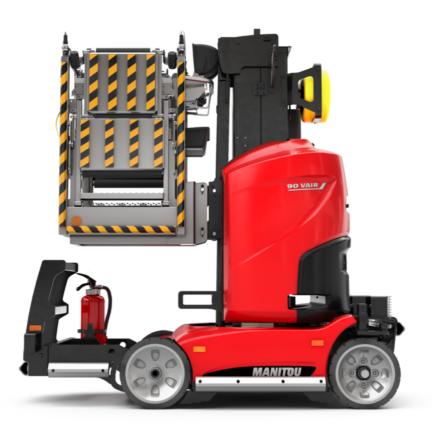

Technical sheet :

|                                                       | <b>90 v'air</b> Cre | ated on 4 December 2024 at 8:32 AM UT                                                                                |
|-------------------------------------------------------|---------------------|----------------------------------------------------------------------------------------------------------------------|
| Capacities                                            |                     | Metric                                                                                                               |
| Working height                                        | h21                 | 9 m                                                                                                                  |
| Platform height                                       | h7                  | 7 m                                                                                                                  |
| Max. outreach                                         |                     | 2.04 m                                                                                                               |
| Platform capacity                                     | Q                   | 230 kg                                                                                                               |
| Turret rotation                                       |                     | 350 °                                                                                                                |
| Number of people (indoor / outdoor)                   |                     | 2/2                                                                                                                  |
| Weight and dimensions                                 |                     |                                                                                                                      |
| Platform weight*                                      |                     | 2710 kg                                                                                                              |
| Platform dimensions (length x width)                  | lp / ep             | 0.95 m x 0.68 m                                                                                                      |
| Floor height (access)                                 | h20                 | 1.03 m                                                                                                               |
| Overall length                                        | 11                  | 2.31 m                                                                                                               |
| Overall width                                         | b1                  | 1.10 m                                                                                                               |
| Overall height                                        | h17                 | 2.31 m                                                                                                               |
| Counterweight offset (turret at 90Ű)                  | а7                  | 0.04 m                                                                                                               |
| Counterweight Oversize / Reach                        |                     | 0.05 m                                                                                                               |
| External turning radius                               | Wa3                 | 1.98 m                                                                                                               |
| Ground clearance at centre of wheelbase               | m2                  | 0.09 m                                                                                                               |
| Wheelbase                                             | V                   | 1.20 m                                                                                                               |
| Performances                                          |                     |                                                                                                                      |
| Drive speed - stowed                                  |                     | 4.50 km/h                                                                                                            |
| Drive speed - raised                                  |                     | 0.60 km/h                                                                                                            |
| Gradeability                                          |                     | 25 %                                                                                                                 |
| Permissible leveling                                  |                     | 2 °                                                                                                                  |
| Wheels                                                |                     |                                                                                                                      |
| Tires type                                            |                     | Non marking                                                                                                          |
| Standard tires                                        |                     | 406 x 127 mm                                                                                                         |
| Drive wheels (front / rear)                           |                     | 0 / 2                                                                                                                |
| Steering wheels (front / rear)                        |                     | 2 / 0                                                                                                                |
| Braking wheels (front / rear)                         |                     | 0 / 2                                                                                                                |
| Engine/Battery                                        |                     |                                                                                                                      |
| Electric engine power rating                          |                     | 2 x 1.50 kW                                                                                                          |
| Number of hydraulic pump / Capacity of hydraulic pump |                     | 2 x 4.20 cm <sup>3</sup>                                                                                             |
| Battery voltage                                       |                     | 24 V                                                                                                                 |
| Battery capacity                                      |                     | 250 Ah                                                                                                               |
| On-board charger (V / A)                              |                     | 24 V / 30 A                                                                                                          |
| Miscellaneous                                         |                     |                                                                                                                      |
| Number of cycles with STD Battery (HIRD)              |                     | 39                                                                                                                   |
| Ground Pressure                                       |                     | 11.30 dan/cm2                                                                                                        |
| Hydraulic Pressure                                    |                     | 140 bar                                                                                                              |
| Hydraulic tank capacity                               |                     | 22                                                                                                                   |
| Standards compliance                                  |                     |                                                                                                                      |
| This machine is in compliance with:                   |                     | European directives: 2006/42/EC- Machinery<br>(revised EN280:2013) - 2004/108/EC (EMC) -<br>2006/95/EC (Low voltage) |