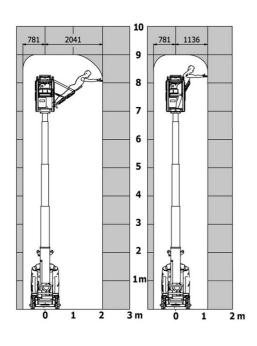

|                     | 140 bar                                                                                                              |
| Hydraulic tank capacity                               |                     | 22                                                                                                                   |
| Standards compliance                                  |                     |                                                                                                                      |
| This machine is in compliance with:                   |                     | European directives: 2006/42/EC- Machinery<br>(revised EN280:2013) - 2004/108/EC (EMC) -<br>2006/95/EC (Low voltage) |

90 V'Air - Load chart

Load Chart for MEWP Metric



## 90 V'Air - Dimensional drawing



## Equipment

| Standard                                                                    |
|-----------------------------------------------------------------------------|
| 2 LED front headlights with protective grille                               |
| 2 rear position headlights with LED                                         |
| 2 vertical detection radars                                                 |
| 3 anti-static braids                                                        |
| Audible alarm and illuminated indicator lamp (leveling, overload, lowering) |
| Backlit control panel                                                       |
| Battery charge indicator lamp                                               |
| CAN bus technology