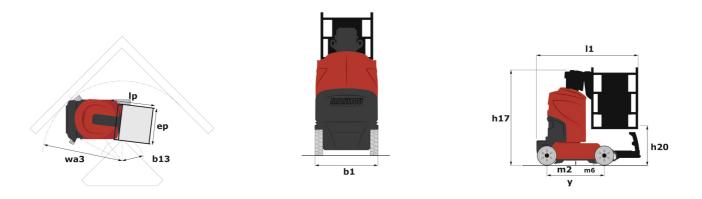

## 90 V'Air - Dimensional drawing

Technical sheet :

|                                                       | <b>90 v'air</b> Cre | ated on 4 December 2024 at 8:32 AM UT                                                                                |
|-------------------------------------------------------|---------------------|----------------------------------------------------------------------------------------------------------------------|
| Capacities                                            |                     | Metric                                                                                                               |
| Working height                                        | h21                 | 9 m                                                                                                                  |
| Platform height                                       | h7                  | 7 m                                                                                                                  |
| Max. outreach                                         |                     | 2.04 m                                                                                                               |
| Platform capacity                                     | Q                   | 230 kg                                                                                                               |
| Turret rotation                                       |                     | 350 °                                                                                                                |
| Number of people (indoor / outdoor)                   |                     | 2/2                                                                                                                  |
| Weight and dimensions                                 |                     |                                                                                                                      |
| Platform weight*                                      |                     | 2710 kg                                                                                                              |
| Platform dimensions (length x width)                  | lp / ep             | 0.95 m x 0.68 m                                                                                                      |
| Floor height (access)                                 | h20                 | 1.03 m                                                                                                               |
| Overall length                                        | 11                  | 2.31 m                                                                                                               |
| Overall width                                         | b1                  | 1.10 m                                                                                                               |
| Overall height                                        | h17                 | 2.31 m                                                                                                               |
| Counterweight offset (turret at 90Ű)                  | а7                  | 0.04 m                                                                                                               |
| Counterweight Oversize / Reach                        |                     | 0.05 m                                                                                                               |
| External turning radius                               | Wa3                 | 1.98 m                                                                                                               |
| Ground clearance at centre of wheelbase               | m2                  | 0.09 m                                                                                                               |
| Wheelbase                                             | V                   | 1.20 m                                                                                                               |
| Performances                                          |                     |                                                                                                                      |
| Drive speed - stowed                                  |                     | 4.50 km/h                                                                                                            |
| Drive speed - raised                                  |                     | 0.60 km/h                                                                                                            |
| Gradeability                                          |                     | 25 %                                                                                                                 |
| Permissible leveling                                  |                     | 2 °                                                                                                                  |
| Wheels                                                |                     |                                                                                                                      |
| Tires type                                            |                     | Non marking                                                                                                          |
| Standard tires                                        |                     | 406 x 127 mm                                                                                                         |
| Drive wheels (front / rear)                           |                     | 0 / 2                                                                                                                |
| Steering wheels (front / rear)                        |                     | 2 / 0                                                                                                                |
| Braking wheels (front / rear)                         |                     | 0 / 2                                                                                                                |
| Engine/Battery                                        |                     |                                                                                                                      |
| Electric engine power rating                          |                     | 2 x 1.50 kW                                                                                                          |
| Number of hydraulic pump / Capacity of hydraulic pump |                     | 2 x 4.20 cm <sup>3</sup>                                                                                             |
| Battery voltage                                       |                     | 24 V                                                                                                                 |
| Battery capacity                                      |                     | 250 Ah                                                                                                               |
| On-board charger (V / A)                              |                     | 24 V / 30 A                                                                                                          |
| Miscellaneous                                         |                     |                                                                                                                      |
| Number of cycles with STD Battery (HIRD)              |                     | 39                                                                                                                   |
| Ground Pressure                                       |                     | 11.30 dan/cm2                                                                                                        |
| Hydraulic Pressure                                    |                     | 140 bar                                                                                                              |
| Hydraulic tank capacity                               |                     | 22                                                                                                                   |
| Standards compliance                                  |                     |                                                                                                                      |
| This machine is in compliance with:                   |                     | European directives: 2006/42/EC- Machinery<br>(revised EN280:2013) - 2004/108/EC (EMC) -<br>2006/95/EC (Low voltage) |