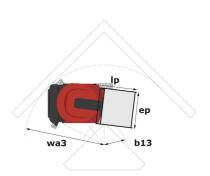

## 90 V'Air - Dimensional drawing

# 90 V'AIR

|                                                       | 90 V'AIR Create | 90 V'AIR Created on 21 November 2024 at 2:13 PM UTC                                                                  |  |
|-------------------------------------------------------|-----------------|----------------------------------------------------------------------------------------------------------------------|--|
| Capacities                                            |                 | Metric                                                                                                               |  |
| Working height                                        | h21             | 9 m                                                                                                                  |  |
| Platform height                                       | h7              | 7 m                                                                                                                  |  |
| Max. outreach                                         |                 | 2.04 m                                                                                                               |  |
| Platform capacity                                     | Q               | 230 kg                                                                                                               |  |
| Turret rotation                                       |                 | 350 °                                                                                                                |  |
| Number of people (indoor / outdoor)                   |                 | 2 / 2                                                                                                                |  |
| Weight and dimensions                                 |                 |                                                                                                                      |  |
| Platform weight*                                      |                 | 2710 kg                                                                                                              |  |
| Platform dimensions (length x width)                  | lp / ep         | 0.95 m x 0.68 m                                                                                                      |  |
| Floor height (access)                                 | h20             | 1.03 m                                                                                                               |  |
| Overall length                                        | l1              | 2.31 m                                                                                                               |  |
| Overall width                                         | b1              | 1.10 m                                                                                                               |  |
| Overall height                                        | h17             | 2.31 m                                                                                                               |  |
| Counterweight offset (turret at 90Ű)                  | a7              | 0.04 m                                                                                                               |  |
| Counterweight Oversize / Reach                        |                 | 0.05 m                                                                                                               |  |
| External turning radius                               | Wa3             | 1.98 m                                                                                                               |  |
| Ground clearance at centre of wheelbase               | m2              | 0.09 m                                                                                                               |  |
| Wheelbase                                             | ٧               | 1.20 m                                                                                                               |  |
| Performances                                          |                 |                                                                                                                      |  |
| Drive speed - stowed                                  |                 | 4.50 km/h                                                                                                            |  |
| Drive speed - raised                                  |                 | 0.60 km/h                                                                                                            |  |
| Gradeability                                          |                 | 25 %                                                                                                                 |  |
| Permissible leveling                                  |                 | 2 °                                                                                                                  |  |
| Wheels                                                |                 |                                                                                                                      |  |
| Tires type                                            |                 | Non marking                                                                                                          |  |
| Standard tires                                        |                 | 406 x 127 mm                                                                                                         |  |
| Drive wheels (front / rear)                           |                 | 0 / 2                                                                                                                |  |
| Steering wheels (front / rear)                        |                 | 2 / 0                                                                                                                |  |
| Braking wheels (front / rear)                         |                 | 0 / 2                                                                                                                |  |
| Engine/Battery                                        |                 |                                                                                                                      |  |
| Electric engine power rating                          |                 | 2 x 1.50 kW                                                                                                          |  |
| Number of hydraulic pump / Capacity of hydraulic pump |                 | 2 x 4.20 cm <sup>3</sup>                                                                                             |  |
| Battery voltage                                       |                 | 24 V                                                                                                                 |  |
| Battery capacity                                      |                 | 250 Ah                                                                                                               |  |
| On-board charger (V / A)                              |                 | 24 V / 30 A                                                                                                          |  |
| Miscellaneous                                         |                 |                                                                                                                      |  |
| Number of cycles with STD Battery (HIRD)              |                 | 39                                                                                                                   |  |
| Ground Pressure                                       |                 | 11.30 dan/cm2                                                                                                        |  |
| Hydraulic Pressure                                    |                 | 140 bar                                                                                                              |  |
| Hydraulic tank capacity                               |                 | 22                                                                                                                   |  |
| Standards compliance                                  |                 |                                                                                                                      |  |
| This machine is in compliance with:                   |                 | European directives: 2006/42/EC- Machinery<br>(revised EN280:2013) - 2004/108/EC (EMC) -<br>2006/95/EC (Low voltage) |  |