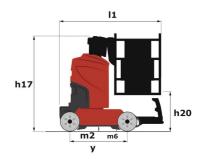

# 90 V'AIR

|                                                       | 90 V'AIR Create | 90 V'AIR Created on 21 November 2024 at 2:13 PM UTC                                                                  |  |
|-------------------------------------------------------|-----------------|----------------------------------------------------------------------------------------------------------------------|--|
| Capacities                                            |                 | Metric                                                                                                               |  |
| Working height                                        | h21             | 9 m                                                                                                                  |  |
| Platform height                                       | h7              | 7 m                                                                                                                  |  |
| Max. outreach                                         |                 | 2.04 m                                                                                                               |  |
| Platform capacity                                     | Q               | 230 kg                                                                                                               |  |
| Turret rotation                                       |                 | 350 °                                                                                                                |  |
| Number of people (indoor / outdoor)                   |                 | 2 / 2                                                                                                                |  |
| Weight and dimensions                                 |                 |                                                                                                                      |  |
| Platform weight*                                      |                 | 2710 kg                                                                                                              |  |
| Platform dimensions (length x width)                  | lp / ep         | 0.95 m x 0.68 m                                                                                                      |  |
| Floor height (access)                                 | h20             | 1.03 m                                                                                                               |  |
| Overall length                                        | l1              | 2.31 m                                                                                                               |  |
| Overall width                                         | b1              | 1.10 m                                                                                                               |  |
| Overall height                                        | h17             | 2.31 m                                                                                                               |  |
| Counterweight offset (turret at 90Ű)                  | a7              | 0.04 m                                                                                                               |  |
| Counterweight Oversize / Reach                        |                 | 0.05 m                                                                                                               |  |
| External turning radius                               | Wa3             | 1.98 m                                                                                                               |  |
| Ground clearance at centre of wheelbase               | m2              | 0.09 m                                                                                                               |  |
| Wheelbase                                             | ٧               | 1.20 m                                                                                                               |  |
| Performances                                          |                 |                                                                                                                      |  |
| Drive speed - stowed                                  |                 | 4.50 km/h                                                                                                            |  |
| Drive speed - raised                                  |                 | 0.60 km/h                                                                                                            |  |
| Gradeability                                          |                 | 25 %                                                                                                                 |  |
| Permissible leveling                                  |                 | 2 °                                                                                                                  |  |
| Wheels                                                |                 |                                                                                                                      |  |
| Tires type                                            |                 | Non marking                                                                                                          |  |
| Standard tires                                        |                 | 406 x 127 mm                                                                                                         |  |
| Drive wheels (front / rear)                           |                 | 0 / 2                                                                                                                |  |
| Steering wheels (front / rear)                        |                 | 2 / 0                                                                                                                |  |
| Braking wheels (front / rear)                         |                 | 0 / 2                                                                                                                |  |
| Engine/Battery                                        |                 |                                                                                                                      |  |
| Electric engine power rating                          |                 | 2 x 1.50 kW                                                                                                          |  |
| Number of hydraulic pump / Capacity of hydraulic pump |                 | 2 x 4.20 cm <sup>3</sup>                                                                                             |  |
| Battery voltage                                       |                 | 24 V                                                                                                                 |  |
| Battery capacity                                      |                 | 250 Ah                                                                                                               |  |
| On-board charger (V / A)                              |                 | 24 V / 30 A                                                                                                          |  |
| Miscellaneous                                         |                 |                                                                                                                      |  |
| Number of cycles with STD Battery (HIRD)              |                 | 39                                                                                                                   |  |
| Ground Pressure                                       |                 | 11.30 dan/cm2                                                                                                        |  |
| Hydraulic Pressure                                    |                 | 140 bar                                                                                                              |  |
| Hydraulic tank capacity                               |                 | 22                                                                                                                   |  |
| Standards compliance                                  |                 |                                                                                                                      |  |
| This machine is in compliance with:                   |                 | European directives: 2006/42/EC- Machinery<br>(revised EN280:2013) - 2004/108/EC (EMC) -<br>2006/95/EC (Low voltage) |  |

## 90 V'Air - Dimensional drawing