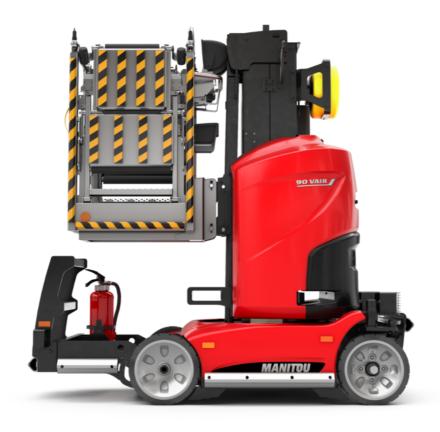

Technical sheet:

# 90 V'AIR

|                                                       | 90 V'AIR Create | 90 V'AIR Created on 21 November 2024 at 2:13 PM UTC                                                                  |  |
|-------------------------------------------------------|-----------------|----------------------------------------------------------------------------------------------------------------------|--|
| Capacities                                            |                 | Metric                                                                                                               |  |
| Working height                                        | h21             | 9 m                                                                                                                  |  |
| Platform height                                       | h7              | 7 m                                                                                                                  |  |
| Max. outreach                                         |                 | 2.04 m                                                                                                               |  |
| Platform capacity                                     | Q               | 230 kg                                                                                                               |  |
| Turret rotation                                       |                 | 350 °                                                                                                                |  |
| Number of people (indoor / outdoor)                   |                 | 2 / 2                                                                                                                |  |
| Weight and dimensions                                 |                 |                                                                                                                      |  |
| Platform weight*                                      |                 | 2710 kg                                                                                                              |  |
| Platform dimensions (length x width)                  | lp / ep         | 0.95 m x 0.68 m                                                                                                      |  |
| Floor height (access)                                 | h20             | 1.03 m                                                                                                               |  |
| Overall length                                        | l1              | 2.31 m                                                                                                               |  |
| Overall width                                         | b1              | 1.10 m                                                                                                               |  |
| Overall height                                        | h17             | 2.31 m                                                                                                               |  |
| Counterweight offset (turret at 90Ű)                  | a7              | 0.04 m                                                                                                               |  |
| Counterweight Oversize / Reach                        |                 | 0.05 m                                                                                                               |  |
| External turning radius                               | Wa3             | 1.98 m                                                                                                               |  |
| Ground clearance at centre of wheelbase               | m2              | 0.09 m                                                                                                               |  |
| Wheelbase                                             | ٧               | 1.20 m                                                                                                               |  |
| Performances                                          |                 |                                                                                                                      |  |
| Drive speed - stowed                                  |                 | 4.50 km/h                                                                                                            |  |
| Drive speed - raised                                  |                 | 0.60 km/h                                                                                                            |  |
| Gradeability                                          |                 | 25 %                                                                                                                 |  |
| Permissible leveling                                  |                 | 2 °                                                                                                                  |  |
| Wheels                                                |                 |                                                                                                                      |  |
| Tires type                                            |                 | Non marking                                                                                                          |  |
| Standard tires                                        |                 | 406 x 127 mm                                                                                                         |  |
| Drive wheels (front / rear)                           |                 | 0 / 2                                                                                                                |  |
| Steering wheels (front / rear)                        |                 | 2 / 0                                                                                                                |  |
| Braking wheels (front / rear)                         |                 | 0 / 2                                                                                                                |  |
| Engine/Battery                                        |                 |                                                                                                                      |  |
| Electric engine power rating                          |                 | 2 x 1.50 kW                                                                                                          |  |
| Number of hydraulic pump / Capacity of hydraulic pump |                 | 2 x 4.20 cm <sup>3</sup>                                                                                             |  |
| Battery voltage                                       |                 | 24 V                                                                                                                 |  |
| Battery capacity                                      |                 | 250 Ah                                                                                                               |  |
| On-board charger (V / A)                              |                 | 24 V / 30 A                                                                                                          |  |
| Miscellaneous                                         |                 |                                                                                                                      |  |
| Number of cycles with STD Battery (HIRD)              |                 | 39                                                                                                                   |  |
| Ground Pressure                                       |                 | 11.30 dan/cm2                                                                                                        |  |
| Hydraulic Pressure                                    |                 | 140 bar                                                                                                              |  |
| Hydraulic tank capacity                               |                 | 22                                                                                                                   |  |
| Standards compliance                                  |                 |                                                                                                                      |  |
| This machine is in compliance with:                   |                 | European directives: 2006/42/EC- Machinery<br>(revised EN280:2013) - 2004/108/EC (EMC) -<br>2006/95/EC (Low voltage) |  |