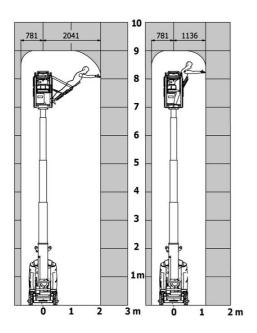

|                 | 140 bar                                                                                                              |  |
| Hydraulic tank capacity                               |                 | 22                                                                                                                   |  |
| Standards compliance                                  |                 |                                                                                                                      |  |
| This machine is in compliance with:                   |                 | European directives: 2006/42/EC- Machinery<br>(revised EN280:2013) - 2004/108/EC (EMC) -<br>2006/95/EC (Low voltage) |  |

## 90 V'Air - Load chart

#### Load Chart for MEWP Metric



## 90 V'Air - Dimensional drawing







## **Equipment**

| Standard                                                                    |
|-----------------------------------------------------------------------------|
| 2 LED front headlights with protective grille                               |
| 2 rear position headlights with LED                                         |
| 2 vertical detection radars                                                 |
| 3 anti-static braids                                                        |
| Audible alarm and illuminated indicator lamp (leveling, overload, lowering) |
| Backlit control panel                                                       |
| Battery charge indicator lamp                                               |
| CAN bus technolog