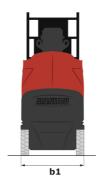

# 90 V'AIR

|                                                       | 90 V'AIR Create | 90 V'AIR Created on 21 November 2024 at 2:13 PM UTC                                                                  |  |
|-------------------------------------------------------|-----------------|----------------------------------------------------------------------------------------------------------------------|--|
| Capacities                                            |                 | Metric                                                                                                               |  |
| Working height                                        | h21             | 9 m                                                                                                                  |  |
| Platform height                                       | h7              | 7 m                                                                                                                  |  |
| Max. outreach                                         |                 | 2.04 m                                                                                                               |  |
| Platform capacity                                     | Q               | 230 kg                                                                                                               |  |
| Turret rotation                                       |                 | 350 °                                                                                                                |  |
| Number of people (indoor / outdoor)                   |                 | 2 / 2                                                                                                                |  |
| Weight and dimensions                                 |                 |                                                                                                                      |  |
| Platform weight*                                      |                 | 2710 kg                                                                                                              |  |
| Platform dimensions (length x width)                  | lp / ep         | 0.95 m x 0.68 m                                                                                                      |  |
| Floor height (access)                                 | h20             | 1.03 m                                                                                                               |  |
| Overall length                                        | l1              | 2.31 m                                                                                                               |  |
| Overall width                                         | b1              | 1.10 m                                                                                                               |  |
| Overall height                                        | h17             | 2.31 m                                                                                                               |  |
| Counterweight offset (turret at 90Ű)                  | a7              | 0.04 m                                                                                                               |  |
| Counterweight Oversize / Reach                        |                 | 0.05 m                                                                                                               |  |
| External turning radius                               | Wa3             | 1.98 m                                                                                                               |  |
| Ground clearance at centre of wheelbase               | m2              | 0.09 m                                                                                                               |  |
| Wheelbase                                             | ٧               | 1.20 m                                                                                                               |  |
| Performances                                          |                 |                                                                                                                      |  |
| Drive speed - stowed                                  |                 | 4.50 km/h                                                                                                            |  |
| Drive speed - raised                                  |                 | 0.60 km/h                                                                                                            |  |
| Gradeability                                          |                 | 25 %                                                                                                                 |  |
| Permissible leveling                                  |                 | 2 °                                                                                                                  |  |
| Wheels                                                |                 |                                                                                                                      |  |
| Tires type                                            |                 | Non marking                                                                                                          |  |
| Standard tires                                        |                 | 406 x 127 mm                                                                                                         |  |
| Drive wheels (front / rear)                           |                 | 0 / 2                                                                                                                |  |
| Steering wheels (front / rear)                        |                 | 2 / 0                                                                                                                |  |
| Braking wheels (front / rear)                         |                 | 0 / 2                                                                                                                |  |
| Engine/Battery                                        |                 |                                                                                                                      |  |
| Electric engine power rating                          |                 | 2 x 1.50 kW                                                                                                          |  |
| Number of hydraulic pump / Capacity of hydraulic pump |                 | 2 x 4.20 cm <sup>3</sup>                                                                                             |  |
| Battery voltage                                       |                 | 24 V                                                                                                                 |  |
| Battery capacity                                      |                 | 250 Ah                                                                                                               |  |
| On-board charger (V / A)                              |                 | 24 V / 30 A                                                                                                          |  |
| Miscellaneous                                         |                 |                                                                                                                      |  |
| Number of cycles with STD Battery (HIRD)              |                 | 39                                                                                                                   |  |
| Ground Pressure                                       |                 | 11.30 dan/cm2                                                                                                        |  |
| Hydraulic Pressure                                    |                 | 140 bar                                                                                                              |  |
| Hydraulic tank capacity                               |                 | 22                                                                                                                   |  |
| Standards compliance                                  |                 |                                                                                                                      |  |
| This machine is in compliance with:                   |                 | European directives: 2006/42/EC- Machinery<br>(revised EN280:2013) - 2004/108/EC (EMC) -<br>2006/95/EC (Low voltage) |  |