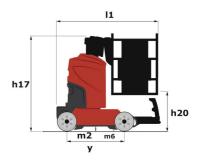

## 90 V'Air - Dimensional drawing

# 90 V'AIR

|                                                       | 90 V'AIR Cre | ated on December 4, 2024 at 8:48 AM UTC                                                                              |
|-------------------------------------------------------|--------------|----------------------------------------------------------------------------------------------------------------------|
| Capacities                                            |              | Metric                                                                                                               |
| Working height                                        | h21          | 9 m                                                                                                                  |
| Platform height                                       | h7           | 7 m                                                                                                                  |
| Max. outreach                                         |              | 2.04 m                                                                                                               |
| Platform capacity                                     | Q            | 230 kg                                                                                                               |
| Turret rotation                                       |              | 350 °                                                                                                                |
| Number of people (indoor / outdoor)                   |              | 2/2                                                                                                                  |
| Weight and dimensions                                 |              |                                                                                                                      |
| Platform weight*                                      |              | 2710 kg                                                                                                              |
| Platform dimensions (length x width)                  | lp / ep      | 0.95 m x 0.68 m                                                                                                      |
| Floor height (access)                                 | h20          | 1.03 m                                                                                                               |
| Overall length                                        | l1           | 2.31 m                                                                                                               |
| Overall width                                         | b1           | 1.10 m                                                                                                               |
| Overall height                                        | h17          | 2.31 m                                                                                                               |
| Counterweight offset (turret at 90°)                  | a7           | 0.04 m                                                                                                               |
| Counterweight Oversize / Reach                        |              | 0.05 m                                                                                                               |
| External turning radius                               | Wa3          | 1.98 m                                                                                                               |
| Ground clearance at centre of wheelbase               | m2           | 0.09 m                                                                                                               |
| Wheelbase                                             | V            | 1.20 m                                                                                                               |
| Performances                                          |              |                                                                                                                      |
| Drive speed - stowed                                  |              | 4.50 km/h                                                                                                            |
| Drive speed - raised                                  |              | 0.60 km/h                                                                                                            |
| Gradeability                                          |              | 25 %                                                                                                                 |
| Permissible leveling                                  |              | 2 °                                                                                                                  |
| Wheels                                                |              |                                                                                                                      |
| Tires type                                            |              | Non marking                                                                                                          |
| Standard tires                                        |              | 406 x 127 mm                                                                                                         |
| Drive wheels (front / rear)                           |              | 0 / 2                                                                                                                |
| Steering wheels (front / rear)                        |              | 2 / 0                                                                                                                |
| Braking wheels (front / rear)                         |              | 0 / 2                                                                                                                |
| Engine/Battery                                        |              |                                                                                                                      |
| Electric engine power rating                          |              | 2 x 1.50 kW                                                                                                          |
| Number of hydraulic pump / Capacity of hydraulic pump |              | 2 x 4.20 cm <sup>3</sup>                                                                                             |
| Battery voltage                                       |              | 24 V                                                                                                                 |
| Battery capacity                                      |              | 250 Ah                                                                                                               |
| On-board charger (V / A)                              |              | 24 V / 30 A                                                                                                          |
| Miscellaneous                                         |              |                                                                                                                      |
| Number of cycles with STD Battery (HIRD)              |              | 39                                                                                                                   |
| Ground Pressure                                       |              | 11.30 dan/cm2                                                                                                        |
| Hydraulic Pressure                                    |              | 140 bar                                                                                                              |
| Hydraulic tank capacity                               |              | 22                                                                                                                   |
| Standards compliance                                  |              |                                                                                                                      |
| This machine is in compliance with:                   |              | European directives: 2006/42/EC- Machinery<br>(revised EN280:2013) - 2004/108/EC (EMC) -<br>2006/95/EC (Low voltage) |