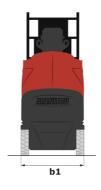

## 90 V'Air - Dimensional drawing

# 90 V'AIR

|                                                       | 90 V'AIR Cre | ated on December 4, 2024 at 8:48 AM UTC                                                                              |
|-------------------------------------------------------|--------------|----------------------------------------------------------------------------------------------------------------------|
| Capacities                                            |              | Metric                                                                                                               |
| Working height                                        | h21          | 9 m                                                                                                                  |
| Platform height                                       | h7           | 7 m                                                                                                                  |
| Max. outreach                                         |              | 2.04 m                                                                                                               |
| Platform capacity                                     | Q            | 230 kg                                                                                                               |
| Turret rotation                                       |              | 350 °                                                                                                                |
| Number of people (indoor / outdoor)                   |              | 2/2                                                                                                                  |
| Weight and dimensions                                 |              |                                                                                                                      |
| Platform weight*                                      |              | 2710 kg                                                                                                              |
| Platform dimensions (length x width)                  | lp / ep      | 0.95 m x 0.68 m                                                                                                      |
| Floor height (access)                                 | h20          | 1.03 m                                                                                                               |
| Overall length                                        | l1           | 2.31 m                                                                                                               |
| Overall width                                         | b1           | 1.10 m                                                                                                               |
| Overall height                                        | h17          | 2.31 m                                                                                                               |
| Counterweight offset (turret at 90°)                  | a7           | 0.04 m                                                                                                               |
| Counterweight Oversize / Reach                        |              | 0.05 m                                                                                                               |
| External turning radius                               | Wa3          | 1.98 m                                                                                                               |
| Ground clearance at centre of wheelbase               | m2           | 0.09 m                                                                                                               |
| Wheelbase                                             | V            | 1.20 m                                                                                                               |
| Performances                                          |              |                                                                                                                      |
| Drive speed - stowed                                  |              | 4.50 km/h                                                                                                            |
| Drive speed - raised                                  |              | 0.60 km/h                                                                                                            |
| Gradeability                                          |              | 25 %                                                                                                                 |
| Permissible leveling                                  |              | 2 °                                                                                                                  |
| Wheels                                                |              |                                                                                                                      |
| Tires type                                            |              | Non marking                                                                                                          |
| Standard tires                                        |              | 406 x 127 mm                                                                                                         |
| Drive wheels (front / rear)                           |              | 0 / 2                                                                                                                |
| Steering wheels (front / rear)                        |              | 2 / 0                                                                                                                |
| Braking wheels (front / rear)                         |              | 0 / 2                                                                                                                |
| Engine/Battery                                        |              |                                                                                                                      |
| Electric engine power rating                          |              | 2 x 1.50 kW                                                                                                          |
| Number of hydraulic pump / Capacity of hydraulic pump |              | 2 x 4.20 cm <sup>3</sup>                                                                                             |
| Battery voltage                                       |              | 24 V                                                                                                                 |
| Battery capacity                                      |              | 250 Ah                                                                                                               |
| On-board charger (V / A)                              |              | 24 V / 30 A                                                                                                          |
| Miscellaneous                                         |              |                                                                                                                      |
| Number of cycles with STD Battery (HIRD)              |              | 39                                                                                                                   |
| Ground Pressure                                       |              | 11.30 dan/cm2                                                                                                        |
| Hydraulic Pressure                                    |              | 140 bar                                                                                                              |
| Hydraulic tank capacity                               |              | 22                                                                                                                   |
| Standards compliance                                  |              |                                                                                                                      |
| This machine is in compliance with:                   |              | European directives: 2006/42/EC- Machinery<br>(revised EN280:2013) - 2004/108/EC (EMC) -<br>2006/95/EC (Low voltage) |