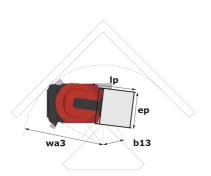

## 90 V'Air - Dimensional drawing

# 90 V'AIR

|                                                       | 90 V'AIR Cre | ated on December 4, 2024 at 8:48 AM UTC                                                                              |
|-------------------------------------------------------|--------------|----------------------------------------------------------------------------------------------------------------------|
| Capacities                                            |              | Metric                                                                                                               |
| Working height                                        | h21          | 9 m                                                                                                                  |
| Platform height                                       | h7           | 7 m                                                                                                                  |
| Max. outreach                                         |              | 2.04 m                                                                                                               |
| Platform capacity                                     | Q            | 230 kg                                                                                                               |
| Turret rotation                                       |              | 350 °                                                                                                                |
| Number of people (indoor / outdoor)                   |              | 2/2                                                                                                                  |
| Weight and dimensions                                 |              |                                                                                                                      |
| Platform weight*                                      |              | 2710 kg                                                                                                              |
| Platform dimensions (length x width)                  | lp / ep      | 0.95 m x 0.68 m                                                                                                      |
| Floor height (access)                                 | h20          | 1.03 m                                                                                                               |
| Overall length                                        | l1           | 2.31 m                                                                                                               |
| Overall width                                         | b1           | 1.10 m                                                                                                               |
| Overall height                                        | h17          | 2.31 m                                                                                                               |
| Counterweight offset (turret at 90°)                  | a7           | 0.04 m                                                                                                               |
| Counterweight Oversize / Reach                        |              | 0.05 m                                                                                                               |
| External turning radius                               | Wa3          | 1.98 m                                                                                                               |
| Ground clearance at centre of wheelbase               | m2           | 0.09 m                                                                                                               |
| Wheelbase                                             | V            | 1.20 m                                                                                                               |
| Performances                                          |              |                                                                                                                      |
| Drive speed - stowed                                  |              | 4.50 km/h                                                                                                            |
| Drive speed - raised                                  |              | 0.60 km/h                                                                                                            |
| Gradeability                                          |              | 25 %                                                                                                                 |
| Permissible leveling                                  |              | 2 °                                                                                                                  |
| Wheels                                                |              |                                                                                                                      |
| Tires type                                            |              | Non marking                                                                                                          |
| Standard tires                                        |              | 406 x 127 mm                                                                                                         |
| Drive wheels (front / rear)                           |              | 0 / 2                                                                                                                |
| Steering wheels (front / rear)                        |              | 2 / 0                                                                                                                |
| Braking wheels (front / rear)                         |              | 0 / 2                                                                                                                |
| Engine/Battery                                        |              |                                                                                                                      |
| Electric engine power rating                          |              | 2 x 1.50 kW                                                                                                          |
| Number of hydraulic pump / Capacity of hydraulic pump |              | 2 x 4.20 cm <sup>3</sup>                                                                                             |
| Battery voltage                                       |              | 24 V                                                                                                                 |
| Battery capacity                                      |              | 250 Ah                                                                                                               |
| On-board charger (V / A)                              |              | 24 V / 30 A                                                                                                          |
| Miscellaneous                                         |              |                                                                                                                      |
| Number of cycles with STD Battery (HIRD)              |              | 39                                                                                                                   |
| Ground Pressure                                       |              | 11.30 dan/cm2                                                                                                        |
| Hydraulic Pressure                                    |              | 140 bar                                                                                                              |
| Hydraulic tank capacity                               |              | 22                                                                                                                   |
| Standards compliance                                  |              |                                                                                                                      |
| This machine is in compliance with:                   |              | European directives: 2006/42/EC- Machinery<br>(revised EN280:2013) - 2004/108/EC (EMC) -<br>2006/95/EC (Low voltage) |