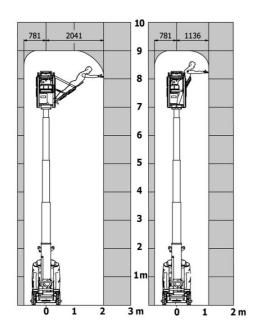

## 90 V'Air - Load chart

#### Load Chart for MEWP Metric

# 90 V'AIR

|                                                       | 90 V'AIR Cre | ated on December 4, 2024 at 8:48 AM UTC                                                                              |
|-------------------------------------------------------|--------------|----------------------------------------------------------------------------------------------------------------------|
| Capacities                                            |              | Metric                                                                                                               |
| Working height                                        | h21          | 9 m                                                                                                                  |
| Platform height                                       | h7           | 7 m                                                                                                                  |
| Max. outreach                                         |              | 2.04 m                                                                                                               |
| Platform capacity                                     | Q            | 230 kg                                                                                                               |
| Turret rotation                                       |              | 350 °                                                                                                                |
| Number of people (indoor / outdoor)                   |              | 2/2                                                                                                                  |
| Weight and dimensions                                 |              |                                                                                                                      |
| Platform weight*                                      |              | 2710 kg                                                                                                              |
| Platform dimensions (length x width)                  | lp / ep      | 0.95 m x 0.68 m                                                                                                      |
| Floor height (access)                                 | h20          | 1.03 m                                                                                                               |
| Overall length                                        | l1           | 2.31 m                                                                                                               |
| Overall width                                         | b1           | 1.10 m                                                                                                               |
| Overall height                                        | h17          | 2.31 m                                                                                                               |
| Counterweight offset (turret at 90°)                  | a7           | 0.04 m                                                                                                               |
| Counterweight Oversize / Reach                        |              | 0.05 m                                                                                                               |
| External turning radius                               | Wa3          | 1.98 m                                                                                                               |
| Ground clearance at centre of wheelbase               | m2           | 0.09 m                                                                                                               |
| Wheelbase                                             | V            | 1.20 m                                                                                                               |
| Performances                                          |              |                                                                                                                      |
| Drive speed - stowed                                  |              | 4.50 km/h                                                                                                            |
| Drive speed - raised                                  |              | 0.60 km/h                                                                                                            |
| Gradeability                                          |              | 25 %                                                                                                                 |
| Permissible leveling                                  |              | 2 °                                                                                                                  |
| Wheels                                                |              |                                                                                                                      |
| Tires type                                            |              | Non marking                                                                                                          |
| Standard tires                                        |              | 406 x 127 mm                                                                                                         |
| Drive wheels (front / rear)                           |              | 0 / 2                                                                                                                |
| Steering wheels (front / rear)                        |              | 2 / 0                                                                                                                |
| Braking wheels (front / rear)                         |              | 0 / 2                                                                                                                |
| Engine/Battery                                        |              |                                                                                                                      |
| Electric engine power rating                          |              | 2 x 1.50 kW                                                                                                          |
| Number of hydraulic pump / Capacity of hydraulic pump |              | 2 x 4.20 cm <sup>3</sup>                                                                                             |
| Battery voltage                                       |              | 24 V                                                                                                                 |
| Battery capacity                                      |              | 250 Ah                                                                                                               |
| On-board charger (V / A)                              |              | 24 V / 30 A                                                                                                          |
| Miscellaneous                                         |              |                                                                                                                      |
| Number of cycles with STD Battery (HIRD)              |              | 39                                                                                                                   |
| Ground Pressure                                       |              | 11.30 dan/cm2                                                                                                        |
| Hydraulic Pressure                                    |              | 140 bar                                                                                                              |
| Hydraulic tank capacity                               |              | 22                                                                                                                   |
| Standards compliance                                  |              |                                                                                                                      |
| This machine is in compliance with:                   |              | European directives: 2006/42/EC- Machinery<br>(revised EN280:2013) - 2004/108/EC (EMC) -<br>2006/95/EC (Low voltage) |