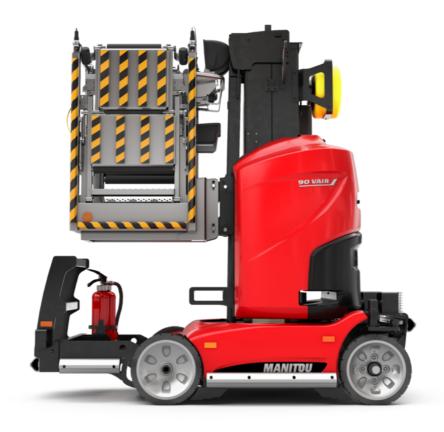

Technical sheet:

# 90 V'AIR

|                                                       | 90 V'AIR Cre | ated on December 4, 2024 at 8:48 AM UTC                                                                              |
|-------------------------------------------------------|--------------|----------------------------------------------------------------------------------------------------------------------|
| Capacities                                            |              | Metric                                                                                                               |
| Working height                                        | h21          | 9 m                                                                                                                  |
| Platform height                                       | h7           | 7 m                                                                                                                  |
| Max. outreach                                         |              | 2.04 m                                                                                                               |
| Platform capacity                                     | Q            | 230 kg                                                                                                               |
| Turret rotation                                       |              | 350 °                                                                                                                |
| Number of people (indoor / outdoor)                   |              | 2/2                                                                                                                  |
| Weight and dimensions                                 |              |                                                                                                                      |
| Platform weight*                                      |              | 2710 kg                                                                                                              |
| Platform dimensions (length x width)                  | lp / ep      | 0.95 m x 0.68 m                                                                                                      |
| Floor height (access)                                 | h20          | 1.03 m                                                                                                               |
| Overall length                                        | l1           | 2.31 m                                                                                                               |
| Overall width                                         | b1           | 1.10 m                                                                                                               |
| Overall height                                        | h17          | 2.31 m                                                                                                               |
| Counterweight offset (turret at 90°)                  | a7           | 0.04 m                                                                                                               |
| Counterweight Oversize / Reach                        |              | 0.05 m                                                                                                               |
| External turning radius                               | Wa3          | 1.98 m                                                                                                               |
| Ground clearance at centre of wheelbase               | m2           | 0.09 m                                                                                                               |
| Wheelbase                                             | V            | 1.20 m                                                                                                               |
| Performances                                          |              |                                                                                                                      |
| Drive speed - stowed                                  |              | 4.50 km/h                                                                                                            |
| Drive speed - raised                                  |              | 0.60 km/h                                                                                                            |
| Gradeability                                          |              | 25 %                                                                                                                 |
| Permissible leveling                                  |              | 2 °                                                                                                                  |
| Wheels                                                |              |                                                                                                                      |
| Tires type                                            |              | Non marking                                                                                                          |
| Standard tires                                        |              | 406 x 127 mm                                                                                                         |
| Drive wheels (front / rear)                           |              | 0 / 2                                                                                                                |
| Steering wheels (front / rear)                        |              | 2 / 0                                                                                                                |
| Braking wheels (front / rear)                         |              | 0 / 2                                                                                                                |
| Engine/Battery                                        |              |                                                                                                                      |
| Electric engine power rating                          |              | 2 x 1.50 kW                                                                                                          |
| Number of hydraulic pump / Capacity of hydraulic pump |              | 2 x 4.20 cm <sup>3</sup>                                                                                             |
| Battery voltage                                       |              | 24 V                                                                                                                 |
| Battery capacity                                      |              | 250 Ah                                                                                                               |
| On-board charger (V / A)                              |              | 24 V / 30 A                                                                                                          |
| Miscellaneous                                         |              |                                                                                                                      |
| Number of cycles with STD Battery (HIRD)              |              | 39                                                                                                                   |
| Ground Pressure                                       |              | 11.30 dan/cm2                                                                                                        |
| Hydraulic Pressure                                    |              | 140 bar                                                                                                              |
| Hydraulic tank capacity                               |              | 22                                                                                                                   |
| Standards compliance                                  |              |                                                                                                                      |
| This machine is in compliance with:                   |              | European directives: 2006/42/EC- Machinery<br>(revised EN280:2013) - 2004/108/EC (EMC) -<br>2006/95/EC (Low voltage) |