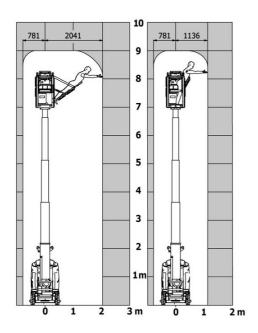

140 bar                                                                                                              |  |
| Hydraulic tank capacity                               |                         | 22                                                                                                                   |  |
| Standards compliance                                  |                         | ££ !                                                                                                                 |  |
| This machine is in compliance with:                   |                         | European directives: 2006/42/EC- Machinery<br>(revised EN280:2013) - 2004/108/EC (EMC) -<br>2006/95/EC (Low voltage) |  |

## 90 V'Air - Load chart

#### Load Chart for MEWP Metric



## 90 V'Air - Dimensional drawing







## **Equipment**

| Standard                                                                    |
|-----------------------------------------------------------------------------|
| 2 LED front headlights with protective grille                               |
| 2 rear position headlights with LED                                         |
| 2 vertical detection radars                                                 |
| 3 anti-static braids                                                        |
| Audible alarm and illuminated indicator lamp (leveling, overload, lowering) |
| Backlit control panel                                                       |
| Battery charge indicator lamp                                               |
| CAN bus technolog