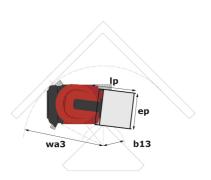

## 90 V'Air - Dimensional drawing

# 90 V'AIR

|                                                       | 30 VAIR Oreate          | 90 VAIR Created on November 21, 2024 at 2.00 PW 01                                                                   |  |
|-------------------------------------------------------|-------------------------|----------------------------------------------------------------------------------------------------------------------|--|
| Capacities                                            |                         | Metric                                                                                                               |  |
| Working height                                        | h21                     | 9 m                                                                                                                  |  |
| Platform height                                       | h7                      | 7 m                                                                                                                  |  |
| Max. outreach                                         |                         | 2.04 m                                                                                                               |  |
| Platform capacity                                     | Q                       | 230 kg                                                                                                               |  |
| Turret rotation                                       |                         | 350 °                                                                                                                |  |
| Number of people (indoor / outdoor)                   |                         | 2/2                                                                                                                  |  |
| Weight and dimensions                                 |                         |                                                                                                                      |  |
| Platform weight*                                      |                         | 2710 kg                                                                                                              |  |
| Platform dimensions (length x width)                  | lp / ep                 | 0.95 m x 0.68 m                                                                                                      |  |
| Floor height (access)                                 | h20                     | 1.03 m                                                                                                               |  |
| Overall length                                        | l1                      | 2.31 m                                                                                                               |  |
| Overall width                                         | b1                      | 1.10 m                                                                                                               |  |
| Overall height                                        | h17                     | 2.31 m                                                                                                               |  |
| Counterweight offset (turret at 90Ű)                  | a7                      | 0.04 m                                                                                                               |  |
| Counterweight Oversize / Reach                        |                         | 0.05 m                                                                                                               |  |
| external tuming radius                                | Wa3                     | 1.98 m                                                                                                               |  |
| Ground clearance at centre of wheelbase               | m2                      | 0.09 m                                                                                                               |  |
| Vheelbase                                             | Y                       | 1.20 m                                                                                                               |  |
| Performances                                          | , and the second second |                                                                                                                      |  |
| Orive speed - stowed                                  |                         | 4.50 km/h                                                                                                            |  |
| Drive speed - raised                                  |                         | 0.60 km/h                                                                                                            |  |
| Gradeability                                          |                         | 25 %                                                                                                                 |  |
| Permissible leveling                                  |                         | 2 °                                                                                                                  |  |
| Wheels                                                |                         |                                                                                                                      |  |
| ires type                                             |                         | Non marking                                                                                                          |  |
| Standard tires                                        |                         | 406 x 127 mm                                                                                                         |  |
| Drive wheels (front / rear)                           |                         | 0 / 2                                                                                                                |  |
| Steering wheels (front / rear)                        |                         | 2/0                                                                                                                  |  |
| Braking wheels (front / rear)                         |                         | 0 / 2                                                                                                                |  |
| Engine/Battery                                        |                         |                                                                                                                      |  |
| Electric engine power rating                          |                         | 2 x 1.50 kW                                                                                                          |  |
| lumber of hydraulic pump / Capacity of hydraulic pump |                         | 2 x 4.20 cm <sup>3</sup>                                                                                             |  |
| Battery voltage                                       |                         | 24 V                                                                                                                 |  |
| Sattery capacity                                      |                         | 250 Ah                                                                                                               |  |
| On-board charger (V / A)                              |                         | 24 V / 30 A                                                                                                          |  |
| Miscellaneous                                         |                         | 2.17,00%                                                                                                             |  |
| Number of cycles with STD Battery (HIRD)              |                         | 39                                                                                                                   |  |
| Ground Pressure                                       |                         | 11.30 dan/cm2                                                                                                        |  |
| Hydraulic Pressure                                    |                         | 140 bar                                                                                                              |  |
| Hydraulic tank capacity                               |                         | 22                                                                                                                   |  |
| Standards compliance                                  |                         | ££ !                                                                                                                 |  |
| This machine is in compliance with:                   |                         | European directives: 2006/42/EC- Machinery<br>(revised EN280:2013) - 2004/108/EC (EMC) -<br>2006/95/EC (Low voltage) |  |