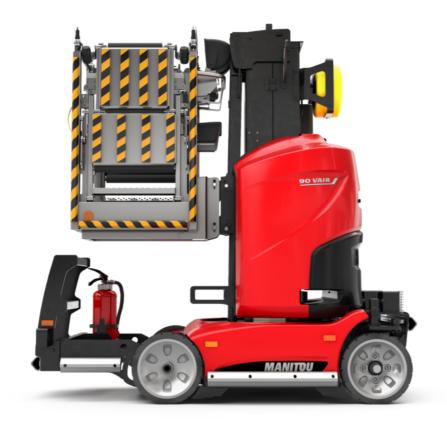

Technical sheet:

# 90 V'AIR

|                                                       | 30 VAIR Oreate          | 90 VAIR Created on November 21, 2024 at 2.00 PW 01                                                                   |  |
|-------------------------------------------------------|-------------------------|----------------------------------------------------------------------------------------------------------------------|--|
| Capacities                                            |                         | Metric                                                                                                               |  |
| Working height                                        | h21                     | 9 m                                                                                                                  |  |
| Platform height                                       | h7                      | 7 m                                                                                                                  |  |
| Max. outreach                                         |                         | 2.04 m                                                                                                               |  |
| Platform capacity                                     | Q                       | 230 kg                                                                                                               |  |
| Turret rotation                                       |                         | 350 °                                                                                                                |  |
| Number of people (indoor / outdoor)                   |                         | 2/2                                                                                                                  |  |
| Weight and dimensions                                 |                         |                                                                                                                      |  |
| Platform weight*                                      |                         | 2710 kg                                                                                                              |  |
| Platform dimensions (length x width)                  | lp / ep                 | 0.95 m x 0.68 m                                                                                                      |  |
| Floor height (access)                                 | h20                     | 1.03 m                                                                                                               |  |
| Overall length                                        | l1                      | 2.31 m                                                                                                               |  |
| Overall width                                         | b1                      | 1.10 m                                                                                                               |  |
| Overall height                                        | h17                     | 2.31 m                                                                                                               |  |
| Counterweight offset (turret at 90Ű)                  | a7                      | 0.04 m                                                                                                               |  |
| Counterweight Oversize / Reach                        |                         | 0.05 m                                                                                                               |  |
| external tuming radius                                | Wa3                     | 1.98 m                                                                                                               |  |
| Ground clearance at centre of wheelbase               | m2                      | 0.09 m                                                                                                               |  |
| Vheelbase                                             | Y                       | 1.20 m                                                                                                               |  |
| Performances                                          | , and the second second |                                                                                                                      |  |
| Orive speed - stowed                                  |                         | 4.50 km/h                                                                                                            |  |
| Drive speed - raised                                  |                         | 0.60 km/h                                                                                                            |  |
| Gradeability                                          |                         | 25 %                                                                                                                 |  |
| Permissible leveling                                  |                         | 2 °                                                                                                                  |  |
| Wheels                                                |                         |                                                                                                                      |  |
| ires type                                             |                         | Non marking                                                                                                          |  |
| Standard tires                                        |                         | 406 x 127 mm                                                                                                         |  |
| Drive wheels (front / rear)                           |                         | 0 / 2                                                                                                                |  |
| Steering wheels (front / rear)                        |                         | 2/0                                                                                                                  |  |
| Braking wheels (front / rear)                         |                         | 0 / 2                                                                                                                |  |
| Engine/Battery                                        |                         |                                                                                                                      |  |
| Electric engine power rating                          |                         | 2 x 1.50 kW                                                                                                          |  |
| lumber of hydraulic pump / Capacity of hydraulic pump |                         | 2 x 4.20 cm <sup>3</sup>                                                                                             |  |
| Battery voltage                                       |                         | 24 V                                                                                                                 |  |
| Sattery capacity                                      |                         | 250 Ah                                                                                                               |  |
| On-board charger (V / A)                              |                         | 24 V / 30 A                                                                                                          |  |
| Miscellaneous                                         |                         | 2.17,00%                                                                                                             |  |
| Number of cycles with STD Battery (HIRD)              |                         | 39                                                                                                                   |  |
| Ground Pressure                                       |                         | 11.30 dan/cm2                                                                                                        |  |
| Hydraulic Pressure                                    |                         | 140 bar                                                                                                              |  |
| Hydraulic tank capacity                               |                         | 22                                                                                                                   |  |
| Standards compliance                                  |                         | ££ !                                                                                                                 |  |
| This machine is in compliance with:                   |                         | European directives: 2006/42/EC- Machinery<br>(revised EN280:2013) - 2004/108/EC (EMC) -<br>2006/95/EC (Low voltage) |  |