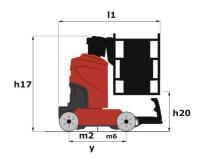

# 90 V'AIR

|                                                       | 30 VAIR Oreate          | 90 VAIR Created on November 21, 2024 at 2.00 PW 01                                                                   |  |
|-------------------------------------------------------|-------------------------|----------------------------------------------------------------------------------------------------------------------|--|
| Capacities                                            |                         | Metric                                                                                                               |  |
| Working height                                        | h21                     | 9 m                                                                                                                  |  |
| Platform height                                       | h7                      | 7 m                                                                                                                  |  |
| Max. outreach                                         |                         | 2.04 m                                                                                                               |  |
| Platform capacity                                     | Q                       | 230 kg                                                                                                               |  |
| Turret rotation                                       |                         | 350 °                                                                                                                |  |
| Number of people (indoor / outdoor)                   |                         | 2/2                                                                                                                  |  |
| Weight and dimensions                                 |                         |                                                                                                                      |  |
| Platform weight*                                      |                         | 2710 kg                                                                                                              |  |
| Platform dimensions (length x width)                  | lp / ep                 | 0.95 m x 0.68 m                                                                                                      |  |
| Floor height (access)                                 | h20                     | 1.03 m                                                                                                               |  |
| Overall length                                        | l1                      | 2.31 m                                                                                                               |  |
| Overall width                                         | b1                      | 1.10 m                                                                                                               |  |
| Overall height                                        | h17                     | 2.31 m                                                                                                               |  |
| Counterweight offset (turret at 90Ű)                  | a7                      | 0.04 m                                                                                                               |  |
| Counterweight Oversize / Reach                        |                         | 0.05 m                                                                                                               |  |
| external tuming radius                                | Wa3                     | 1.98 m                                                                                                               |  |
| Ground clearance at centre of wheelbase               | m2                      | 0.09 m                                                                                                               |  |
| Vheelbase                                             | Y                       | 1.20 m                                                                                                               |  |
| Performances                                          | , and the second second |                                                                                                                      |  |
| Orive speed - stowed                                  |                         | 4.50 km/h                                                                                                            |  |
| Drive speed - raised                                  |                         | 0.60 km/h                                                                                                            |  |
| Gradeability                                          |                         | 25 %                                                                                                                 |  |
| Permissible leveling                                  |                         | 2 °                                                                                                                  |  |
| Wheels                                                |                         |                                                                                                                      |  |
| ires type                                             |                         | Non marking                                                                                                          |  |
| Standard tires                                        |                         | 406 x 127 mm                                                                                                         |  |
| Drive wheels (front / rear)                           |                         | 0 / 2                                                                                                                |  |
| Steering wheels (front / rear)                        |                         | 2/0                                                                                                                  |  |
| Braking wheels (front / rear)                         |                         | 0 / 2                                                                                                                |  |
| Engine/Battery                                        |                         |                                                                                                                      |  |
| Electric engine power rating                          |                         | 2 x 1.50 kW                                                                                                          |  |
| lumber of hydraulic pump / Capacity of hydraulic pump |                         | 2 x 4.20 cm <sup>3</sup>                                                                                             |  |
| Battery voltage                                       |                         | 24 V                                                                                                                 |  |
| Sattery capacity                                      |                         | 250 Ah                                                                                                               |  |
| On-board charger (V / A)                              |                         | 24 V / 30 A                                                                                                          |  |
| Miscellaneous                                         |                         | 2.17,00%                                                                                                             |  |
| Number of cycles with STD Battery (HIRD)              |                         | 39                                                                                                                   |  |
| Ground Pressure                                       |                         | 11.30 dan/cm2                                                                                                        |  |
| Hydraulic Pressure                                    |                         | 140 bar                                                                                                              |  |
| Hydraulic tank capacity                               |                         | 22                                                                                                                   |  |
| Standards compliance                                  |                         | ££ !                                                                                                                 |  |
| This machine is in compliance with:                   |                         | European directives: 2006/42/EC- Machinery<br>(revised EN280:2013) - 2004/108/EC (EMC) -<br>2006/95/EC (Low voltage) |  |

## 90 V'Air - Dimensional drawing