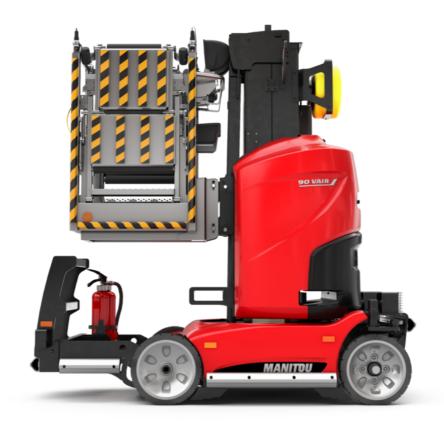

# 90 V'AIR

|                                                       | 90 V'AIR Createu | 90 V'AIR Created on November 21, 2024 at 2:01 PM UTC                                                                 |  |
|-------------------------------------------------------|------------------|----------------------------------------------------------------------------------------------------------------------|--|
| Capacities                                            |                  | Metric                                                                                                               |  |
| Working height                                        | h21              | 9 m                                                                                                                  |  |
| Platform height                                       | h7               | 7 m                                                                                                                  |  |
| Max. outreach                                         |                  | 2.04 m                                                                                                               |  |
| Platform capacity                                     | Q                | 230 kg                                                                                                               |  |
| Turret rotation                                       |                  | 350 °                                                                                                                |  |
| Number of people (indoor / outdoor)                   |                  | 2/2                                                                                                                  |  |
| Weight and dimensions                                 |                  |                                                                                                                      |  |
| Platform weight*                                      |                  | 2710 kg                                                                                                              |  |
| Platform dimensions (length x width)                  | lp / ep          | 0.95 m x 0.68 m                                                                                                      |  |
| Floor height (access)                                 | h20              | 1.03 m                                                                                                               |  |
| Overall length                                        | l1               | 2.31 m                                                                                                               |  |
| Overall width                                         | b1               | 1.10 m                                                                                                               |  |
| Overall height                                        | h17              | 2.31 m                                                                                                               |  |
| Counterweight offset (turret at 90Ű)                  | a7               | 0.04 m                                                                                                               |  |
| Counterweight Oversize / Reach                        |                  | 0.05 m                                                                                                               |  |
| External turning radius                               | Wa3              | 1.98 m                                                                                                               |  |
| Ground clearance at centre of wheelbase               | m2               | 0.09 m                                                                                                               |  |
| Wheelbase                                             | y                | 1.20 m                                                                                                               |  |
| Performances                                          |                  |                                                                                                                      |  |
| Drive speed - stowed                                  |                  | 4.50 km/h                                                                                                            |  |
| Drive speed - raised                                  |                  | 0.60 km/h                                                                                                            |  |
| Gradeability                                          |                  | 25 %                                                                                                                 |  |
| Permissible leveling                                  |                  | 2 °                                                                                                                  |  |
| Wheels                                                |                  |                                                                                                                      |  |
| Tires type                                            |                  | Non marking                                                                                                          |  |
| Standard tires                                        |                  | 406 x 127 mm                                                                                                         |  |
| Drive wheels (front / rear)                           |                  | 0 / 2                                                                                                                |  |
| Steering wheels (front / rear)                        |                  | 2 / 0                                                                                                                |  |
| Braking wheels (front / rear)                         |                  | 0 / 2                                                                                                                |  |
| Engine/Battery                                        |                  |                                                                                                                      |  |
| Electric engine power rating                          |                  | 2 x 1.50 kW                                                                                                          |  |
| Number of hydraulic pump / Capacity of hydraulic pump |                  | 2 x 4.20 cm <sup>3</sup>                                                                                             |  |
| Battery voltage                                       |                  | 24 V                                                                                                                 |  |
| Battery capacity                                      |                  | 250 Ah                                                                                                               |  |
| On-board charger (V / A)                              |                  | 24 V / 30 A                                                                                                          |  |
| Miscellaneous                                         |                  |                                                                                                                      |  |
| Number of cycles with STD Battery (HIRD)              |                  | 39                                                                                                                   |  |
| Ground Pressure                                       |                  | 11.30 dan/cm2                                                                                                        |  |
| Hydraulic Pressure                                    |                  | 140 bar                                                                                                              |  |
| Hydraulic tank capacity                               |                  | 22 I                                                                                                                 |  |
| Standards compliance                                  |                  |                                                                                                                      |  |
| This machine is in compliance with:                   |                  | European directives: 2006/42/EC- Machinery<br>(revised EN280:2013) - 2004/108/EC (EMC) -<br>2006/95/EC (Low voltage) |  |