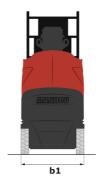

## 90 V'Air - Dimensional drawing

# 90 V'AIR

|                                                       | 90 V'AIR Createu | 90 V'AIR Created on November 21, 2024 at 2:01 PM UTC                                                                 |  |
|-------------------------------------------------------|------------------|----------------------------------------------------------------------------------------------------------------------|--|
| Capacities                                            |                  | Metric                                                                                                               |  |
| Working height                                        | h21              | 9 m                                                                                                                  |  |
| Platform height                                       | h7               | 7 m                                                                                                                  |  |
| Max. outreach                                         |                  | 2.04 m                                                                                                               |  |
| Platform capacity                                     | Q                | 230 kg                                                                                                               |  |
| Turret rotation                                       |                  | 350 °                                                                                                                |  |
| Number of people (indoor / outdoor)                   |                  | 2/2                                                                                                                  |  |
| Weight and dimensions                                 |                  |                                                                                                                      |  |
| Platform weight*                                      |                  | 2710 kg                                                                                                              |  |
| Platform dimensions (length x width)                  | lp / ep          | 0.95 m x 0.68 m                                                                                                      |  |
| Floor height (access)                                 | h20              | 1.03 m                                                                                                               |  |
| Overall length                                        | l1               | 2.31 m                                                                                                               |  |
| Overall width                                         | b1               | 1.10 m                                                                                                               |  |
| Overall height                                        | h17              | 2.31 m                                                                                                               |  |
| Counterweight offset (turret at 90Ű)                  | a7               | 0.04 m                                                                                                               |  |
| Counterweight Oversize / Reach                        |                  | 0.05 m                                                                                                               |  |
| External turning radius                               | Wa3              | 1.98 m                                                                                                               |  |
| Ground clearance at centre of wheelbase               | m2               | 0.09 m                                                                                                               |  |
| Wheelbase                                             | y                | 1.20 m                                                                                                               |  |
| Performances                                          |                  |                                                                                                                      |  |
| Drive speed - stowed                                  |                  | 4.50 km/h                                                                                                            |  |
| Drive speed - raised                                  |                  | 0.60 km/h                                                                                                            |  |
| Gradeability                                          |                  | 25 %                                                                                                                 |  |
| Permissible leveling                                  |                  | 2 °                                                                                                                  |  |
| Wheels                                                |                  |                                                                                                                      |  |
| Tires type                                            |                  | Non marking                                                                                                          |  |
| Standard tires                                        |                  | 406 x 127 mm                                                                                                         |  |
| Drive wheels (front / rear)                           |                  | 0 / 2                                                                                                                |  |
| Steering wheels (front / rear)                        |                  | 2 / 0                                                                                                                |  |
| Braking wheels (front / rear)                         |                  | 0 / 2                                                                                                                |  |
| Engine/Battery                                        |                  |                                                                                                                      |  |
| Electric engine power rating                          |                  | 2 x 1.50 kW                                                                                                          |  |
| Number of hydraulic pump / Capacity of hydraulic pump |                  | 2 x 4.20 cm <sup>3</sup>                                                                                             |  |
| Battery voltage                                       |                  | 24 V                                                                                                                 |  |
| Battery capacity                                      |                  | 250 Ah                                                                                                               |  |
| On-board charger (V / A)                              |                  | 24 V / 30 A                                                                                                          |  |
| Miscellaneous                                         |                  |                                                                                                                      |  |
| Number of cycles with STD Battery (HIRD)              |                  | 39                                                                                                                   |  |
| Ground Pressure                                       |                  | 11.30 dan/cm2                                                                                                        |  |
| Hydraulic Pressure                                    |                  | 140 bar                                                                                                              |  |
| Hydraulic tank capacity                               |                  | 22 I                                                                                                                 |  |
| Standards compliance                                  |                  |                                                                                                                      |  |
| This machine is in compliance with:                   |                  | European directives: 2006/42/EC- Machinery<br>(revised EN280:2013) - 2004/108/EC (EMC) -<br>2006/95/EC (Low voltage) |  |