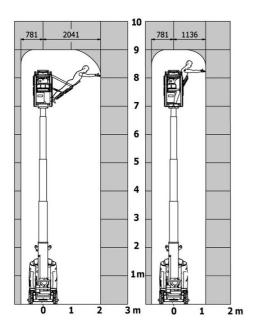

## 90 V'Air - Load chart

#### Load Chart for MEWP Metric

# 90 V'AIR

|                                                       | 90 V'AIR Createu | 90 V'AIR Created on November 21, 2024 at 2:01 PM UTC                                                                 |  |
|-------------------------------------------------------|------------------|----------------------------------------------------------------------------------------------------------------------|--|
| Capacities                                            |                  | Metric                                                                                                               |  |
| Working height                                        | h21              | 9 m                                                                                                                  |  |
| Platform height                                       | h7               | 7 m                                                                                                                  |  |
| Max. outreach                                         |                  | 2.04 m                                                                                                               |  |
| Platform capacity                                     | Q                | 230 kg                                                                                                               |  |
| Turret rotation                                       |                  | 350 °                                                                                                                |  |
| Number of people (indoor / outdoor)                   |                  | 2/2                                                                                                                  |  |
| Weight and dimensions                                 |                  |                                                                                                                      |  |
| Platform weight*                                      |                  | 2710 kg                                                                                                              |  |
| Platform dimensions (length x width)                  | lp / ep          | 0.95 m x 0.68 m                                                                                                      |  |
| Floor height (access)                                 | h20              | 1.03 m                                                                                                               |  |
| Overall length                                        | l1               | 2.31 m                                                                                                               |  |
| Overall width                                         | b1               | 1.10 m                                                                                                               |  |
| Overall height                                        | h17              | 2.31 m                                                                                                               |  |
| Counterweight offset (turret at 90Ű)                  | a7               | 0.04 m                                                                                                               |  |
| Counterweight Oversize / Reach                        |                  | 0.05 m                                                                                                               |  |
| External turning radius                               | Wa3              | 1.98 m                                                                                                               |  |
| Ground clearance at centre of wheelbase               | m2               | 0.09 m                                                                                                               |  |
| Wheelbase                                             | y                | 1.20 m                                                                                                               |  |
| Performances                                          |                  |                                                                                                                      |  |
| Drive speed - stowed                                  |                  | 4.50 km/h                                                                                                            |  |
| Drive speed - raised                                  |                  | 0.60 km/h                                                                                                            |  |
| Gradeability                                          |                  | 25 %                                                                                                                 |  |
| Permissible leveling                                  |                  | 2 °                                                                                                                  |  |
| Wheels                                                |                  |                                                                                                                      |  |
| Tires type                                            |                  | Non marking                                                                                                          |  |
| Standard tires                                        |                  | 406 x 127 mm                                                                                                         |  |
| Drive wheels (front / rear)                           |                  | 0 / 2                                                                                                                |  |
| Steering wheels (front / rear)                        |                  | 2 / 0                                                                                                                |  |
| Braking wheels (front / rear)                         |                  | 0 / 2                                                                                                                |  |
| Engine/Battery                                        |                  |                                                                                                                      |  |
| Electric engine power rating                          |                  | 2 x 1.50 kW                                                                                                          |  |
| Number of hydraulic pump / Capacity of hydraulic pump |                  | 2 x 4.20 cm <sup>3</sup>                                                                                             |  |
| Battery voltage                                       |                  | 24 V                                                                                                                 |  |
| Battery capacity                                      |                  | 250 Ah                                                                                                               |  |
| On-board charger (V / A)                              |                  | 24 V / 30 A                                                                                                          |  |
| Miscellaneous                                         |                  |                                                                                                                      |  |
| Number of cycles with STD Battery (HIRD)              |                  | 39                                                                                                                   |  |
| Ground Pressure                                       |                  | 11.30 dan/cm2                                                                                                        |  |
| Hydraulic Pressure                                    |                  | 140 bar                                                                                                              |  |
| Hydraulic tank capacity                               |                  | 22 I                                                                                                                 |  |
| Standards compliance                                  |                  |                                                                                                                      |  |
| This machine is in compliance with:                   |                  | European directives: 2006/42/EC- Machinery<br>(revised EN280:2013) - 2004/108/EC (EMC) -<br>2006/95/EC (Low voltage) |  |