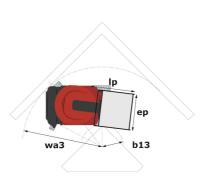

## 90 V'Air - Dimensional drawing

# 90 V'AIR

|                                                       | 90 V'AIR Createu | 90 V'AIR Created on November 21, 2024 at 2:01 PM UTC                                                                 |  |
|-------------------------------------------------------|------------------|----------------------------------------------------------------------------------------------------------------------|--|
| Capacities                                            |                  | Metric                                                                                                               |  |
| Working height                                        | h21              | 9 m                                                                                                                  |  |
| Platform height                                       | h7               | 7 m                                                                                                                  |  |
| Max. outreach                                         |                  | 2.04 m                                                                                                               |  |
| Platform capacity                                     | Q                | 230 kg                                                                                                               |  |
| Turret rotation                                       |                  | 350 °                                                                                                                |  |
| Number of people (indoor / outdoor)                   |                  | 2/2                                                                                                                  |  |
| Weight and dimensions                                 |                  |                                                                                                                      |  |
| Platform weight*                                      |                  | 2710 kg                                                                                                              |  |
| Platform dimensions (length x width)                  | lp / ep          | 0.95 m x 0.68 m                                                                                                      |  |
| Floor height (access)                                 | h20              | 1.03 m                                                                                                               |  |
| Overall length                                        | l1               | 2.31 m                                                                                                               |  |
| Overall width                                         | b1               | 1.10 m                                                                                                               |  |
| Overall height                                        | h17              | 2.31 m                                                                                                               |  |
| Counterweight offset (turret at 90Ű)                  | a7               | 0.04 m                                                                                                               |  |
| Counterweight Oversize / Reach                        |                  | 0.05 m                                                                                                               |  |
| External turning radius                               | Wa3              | 1.98 m                                                                                                               |  |
| Ground clearance at centre of wheelbase               | m2               | 0.09 m                                                                                                               |  |
| Wheelbase                                             | y                | 1.20 m                                                                                                               |  |
| Performances                                          |                  |                                                                                                                      |  |
| Drive speed - stowed                                  |                  | 4.50 km/h                                                                                                            |  |
| Drive speed - raised                                  |                  | 0.60 km/h                                                                                                            |  |
| Gradeability                                          |                  | 25 %                                                                                                                 |  |
| Permissible leveling                                  |                  | 2 °                                                                                                                  |  |
| Wheels                                                |                  |                                                                                                                      |  |
| Tires type                                            |                  | Non marking                                                                                                          |  |
| Standard tires                                        |                  | 406 x 127 mm                                                                                                         |  |
| Drive wheels (front / rear)                           |                  | 0 / 2                                                                                                                |  |
| Steering wheels (front / rear)                        |                  | 2 / 0                                                                                                                |  |
| Braking wheels (front / rear)                         |                  | 0 / 2                                                                                                                |  |
| Engine/Battery                                        |                  |                                                                                                                      |  |
| Electric engine power rating                          |                  | 2 x 1.50 kW                                                                                                          |  |
| Number of hydraulic pump / Capacity of hydraulic pump |                  | 2 x 4.20 cm <sup>3</sup>                                                                                             |  |
| Battery voltage                                       |                  | 24 V                                                                                                                 |  |
| Battery capacity                                      |                  | 250 Ah                                                                                                               |  |
| On-board charger (V / A)                              |                  | 24 V / 30 A                                                                                                          |  |
| Miscellaneous                                         |                  |                                                                                                                      |  |
| Number of cycles with STD Battery (HIRD)              |                  | 39                                                                                                                   |  |
| Ground Pressure                                       |                  | 11.30 dan/cm2                                                                                                        |  |
| Hydraulic Pressure                                    |                  | 140 bar                                                                                                              |  |
| Hydraulic tank capacity                               |                  | 22 I                                                                                                                 |  |
| Standards compliance                                  |                  |                                                                                                                      |  |
| This machine is in compliance with:                   |                  | European directives: 2006/42/EC- Machinery<br>(revised EN280:2013) - 2004/108/EC (EMC) -<br>2006/95/EC (Low voltage) |  |