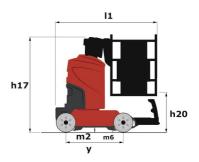

# 90 V'AIR

|                                                       | 90 V'AIR Createu | 90 V'AIR Created on November 21, 2024 at 2:01 PM UTC                                                                 |  |
|-------------------------------------------------------|------------------|----------------------------------------------------------------------------------------------------------------------|--|
| Capacities                                            |                  | Metric                                                                                                               |  |
| Working height                                        | h21              | 9 m                                                                                                                  |  |
| Platform height                                       | h7               | 7 m                                                                                                                  |  |
| Max. outreach                                         |                  | 2.04 m                                                                                                               |  |
| Platform capacity                                     | Q                | 230 kg                                                                                                               |  |
| Turret rotation                                       |                  | 350 °                                                                                                                |  |
| Number of people (indoor / outdoor)                   |                  | 2/2                                                                                                                  |  |
| Weight and dimensions                                 |                  |                                                                                                                      |  |
| Platform weight*                                      |                  | 2710 kg                                                                                                              |  |
| Platform dimensions (length x width)                  | lp / ep          | 0.95 m x 0.68 m                                                                                                      |  |
| Floor height (access)                                 | h20              | 1.03 m                                                                                                               |  |
| Overall length                                        | l1               | 2.31 m                                                                                                               |  |
| Overall width                                         | b1               | 1.10 m                                                                                                               |  |
| Overall height                                        | h17              | 2.31 m                                                                                                               |  |
| Counterweight offset (turret at 90Ű)                  | a7               | 0.04 m                                                                                                               |  |
| Counterweight Oversize / Reach                        |                  | 0.05 m                                                                                                               |  |
| External turning radius                               | Wa3              | 1.98 m                                                                                                               |  |
| Ground clearance at centre of wheelbase               | m2               | 0.09 m                                                                                                               |  |
| Wheelbase                                             | y                | 1.20 m                                                                                                               |  |
| Performances                                          |                  |                                                                                                                      |  |
| Drive speed - stowed                                  |                  | 4.50 km/h                                                                                                            |  |
| Drive speed - raised                                  |                  | 0.60 km/h                                                                                                            |  |
| Gradeability                                          |                  | 25 %                                                                                                                 |  |
| Permissible leveling                                  |                  | 2 °                                                                                                                  |  |
| Wheels                                                |                  |                                                                                                                      |  |
| Tires type                                            |                  | Non marking                                                                                                          |  |
| Standard tires                                        |                  | 406 x 127 mm                                                                                                         |  |
| Drive wheels (front / rear)                           |                  | 0 / 2                                                                                                                |  |
| Steering wheels (front / rear)                        |                  | 2 / 0                                                                                                                |  |
| Braking wheels (front / rear)                         |                  | 0 / 2                                                                                                                |  |
| Engine/Battery                                        |                  |                                                                                                                      |  |
| Electric engine power rating                          |                  | 2 x 1.50 kW                                                                                                          |  |
| Number of hydraulic pump / Capacity of hydraulic pump |                  | 2 x 4.20 cm <sup>3</sup>                                                                                             |  |
| Battery voltage                                       |                  | 24 V                                                                                                                 |  |
| Battery capacity                                      |                  | 250 Ah                                                                                                               |  |
| On-board charger (V / A)                              |                  | 24 V / 30 A                                                                                                          |  |
| Miscellaneous                                         |                  |                                                                                                                      |  |
| Number of cycles with STD Battery (HIRD)              |                  | 39                                                                                                                   |  |
| Ground Pressure                                       |                  | 11.30 dan/cm2                                                                                                        |  |
| Hydraulic Pressure                                    |                  | 140 bar                                                                                                              |  |
| Hydraulic tank capacity                               |                  | 22 I                                                                                                                 |  |
| Standards compliance                                  |                  |                                                                                                                      |  |
| This machine is in compliance with:                   |                  | European directives: 2006/42/EC- Machinery<br>(revised EN280:2013) - 2004/108/EC (EMC) -<br>2006/95/EC (Low voltage) |  |

## 90 V'Air - Dimensional drawing