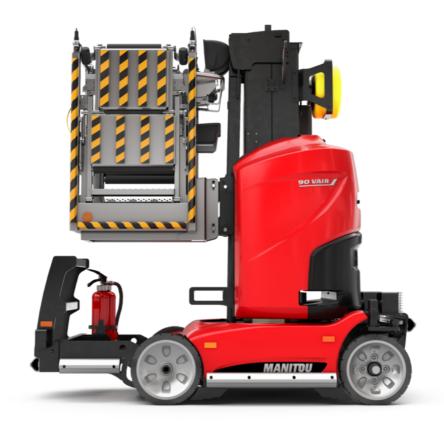

Technical sheet:

# 90 V'AIR

|                                                       | 90 V'AIR U | reated on December 4, 2024 at 8:36 AM UTC                                                                            |
|-------------------------------------------------------|------------|----------------------------------------------------------------------------------------------------------------------|
| Capacities                                            |            | Metric                                                                                                               |
| Working height                                        | h21        | 9 m                                                                                                                  |
| Platform height                                       | h7         | 7 m                                                                                                                  |
| Max. outreach                                         |            | 2.04 m                                                                                                               |
| Platform capacity                                     | Q          | 230 kg                                                                                                               |
| Turret rotation                                       |            | 350 °                                                                                                                |
| Number of people (indoor / outdoor)                   |            | 2/2                                                                                                                  |
| Weight and dimensions                                 |            |                                                                                                                      |
| Platform weight*                                      |            | 2710 kg                                                                                                              |
| Platform dimensions (length x width)                  | lp / ep    | 0.95 m x 0.68 m                                                                                                      |
| Floor height (access)                                 | h20        | 1.03 m                                                                                                               |
| Overall length                                        | l1         | 2.31 m                                                                                                               |
| Overall width                                         | b1         | 1.10 m                                                                                                               |
| Overall height                                        | h17        | 2.31 m                                                                                                               |
| Counterweight offset (turret at 90Ű)                  | a7         | 0.04 m                                                                                                               |
| Counterweight Oversize / Reach                        |            | 0.05 m                                                                                                               |
| External turning radius                               | Wa3        | 1.98 m                                                                                                               |
| Ground clearance at centre of wheelbase               | m2         | 0.09 m                                                                                                               |
| Wheelbase                                             | у          | 1.20 m                                                                                                               |
| Performances                                          |            |                                                                                                                      |
| Drive speed - stowed                                  |            | 4.50 km/h                                                                                                            |
| Drive speed - raised                                  |            | 0.60 km/h                                                                                                            |
| Gradeability                                          |            | 25 %                                                                                                                 |
| Permissible leveling                                  |            | 2 °                                                                                                                  |
| Wheels                                                |            |                                                                                                                      |
| Tires type                                            |            | Non marking                                                                                                          |
| Standard tires                                        |            | 406 x 127 mm                                                                                                         |
| Drive wheels (front / rear)                           |            | 0 / 2                                                                                                                |
| Steering wheels (front / rear)                        |            | 2 / 0                                                                                                                |
| Braking wheels (front / rear)                         |            | 0 / 2                                                                                                                |
| Engine/Battery                                        |            |                                                                                                                      |
| Electric engine power rating                          |            | 2 x 1.50 kW                                                                                                          |
| Number of hydraulic pump / Capacity of hydraulic pump |            | 2 x 4.20 cm <sup>3</sup>                                                                                             |
| Battery voltage                                       |            | 24 V                                                                                                                 |
| Battery capacity                                      |            | 250 Ah                                                                                                               |
| On-board charger (V / A)                              |            | 24 V / 30 A                                                                                                          |
| Miscellaneous                                         |            |                                                                                                                      |
| Number of cycles with STD Battery (HIRD)              |            | 39                                                                                                                   |
| Ground Pressure                                       |            | 11.30 dan/cm2                                                                                                        |
| Hydraulic Pressure                                    |            | 140 bar                                                                                                              |
| Hydraulic tank capacity                               |            | 22                                                                                                                   |
| Standards compliance                                  |            |                                                                                                                      |
| This machine is in compliance with:                   |            | European directives: 2006/42/EC- Machinery<br>(revised EN280:2013) - 2004/108/EC (EMC) -<br>2006/95/EC (Low voltage) |