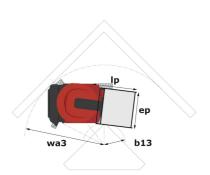

## 90 V'Air - Dimensional drawing

# 90 V'AIR

|                                                       | 90 V'AIR U | reated on December 4, 2024 at 8:36 AM UTC                                                                            |
|-------------------------------------------------------|------------|----------------------------------------------------------------------------------------------------------------------|
| Capacities                                            |            | Metric                                                                                                               |
| Working height                                        | h21        | 9 m                                                                                                                  |
| Platform height                                       | h7         | 7 m                                                                                                                  |
| Max. outreach                                         |            | 2.04 m                                                                                                               |
| Platform capacity                                     | Q          | 230 kg                                                                                                               |
| Turret rotation                                       |            | 350 °                                                                                                                |
| Number of people (indoor / outdoor)                   |            | 2/2                                                                                                                  |
| Weight and dimensions                                 |            |                                                                                                                      |
| Platform weight*                                      |            | 2710 kg                                                                                                              |
| Platform dimensions (length x width)                  | lp / ep    | 0.95 m x 0.68 m                                                                                                      |
| Floor height (access)                                 | h20        | 1.03 m                                                                                                               |
| Overall length                                        | l1         | 2.31 m                                                                                                               |
| Overall width                                         | b1         | 1.10 m                                                                                                               |
| Overall height                                        | h17        | 2.31 m                                                                                                               |
| Counterweight offset (turret at 90Ű)                  | a7         | 0.04 m                                                                                                               |
| Counterweight Oversize / Reach                        |            | 0.05 m                                                                                                               |
| External turning radius                               | Wa3        | 1.98 m                                                                                                               |
| Ground clearance at centre of wheelbase               | m2         | 0.09 m                                                                                                               |
| Wheelbase                                             | у          | 1.20 m                                                                                                               |
| Performances                                          |            |                                                                                                                      |
| Drive speed - stowed                                  |            | 4.50 km/h                                                                                                            |
| Drive speed - raised                                  |            | 0.60 km/h                                                                                                            |
| Gradeability                                          |            | 25 %                                                                                                                 |
| Permissible leveling                                  |            | 2 °                                                                                                                  |
| Wheels                                                |            |                                                                                                                      |
| Tires type                                            |            | Non marking                                                                                                          |
| Standard tires                                        |            | 406 x 127 mm                                                                                                         |
| Drive wheels (front / rear)                           |            | 0 / 2                                                                                                                |
| Steering wheels (front / rear)                        |            | 2 / 0                                                                                                                |
| Braking wheels (front / rear)                         |            | 0 / 2                                                                                                                |
| Engine/Battery                                        |            |                                                                                                                      |
| Electric engine power rating                          |            | 2 x 1.50 kW                                                                                                          |
| Number of hydraulic pump / Capacity of hydraulic pump |            | 2 x 4.20 cm <sup>3</sup>                                                                                             |
| Battery voltage                                       |            | 24 V                                                                                                                 |
| Battery capacity                                      |            | 250 Ah                                                                                                               |
| On-board charger (V / A)                              |            | 24 V / 30 A                                                                                                          |
| Miscellaneous                                         |            |                                                                                                                      |
| Number of cycles with STD Battery (HIRD)              |            | 39                                                                                                                   |
| Ground Pressure                                       |            | 11.30 dan/cm2                                                                                                        |
| Hydraulic Pressure                                    |            | 140 bar                                                                                                              |
| Hydraulic tank capacity                               |            | 22                                                                                                                   |
| Standards compliance                                  |            |                                                                                                                      |
| This machine is in compliance with:                   |            | European directives: 2006/42/EC- Machinery<br>(revised EN280:2013) - 2004/108/EC (EMC) -<br>2006/95/EC (Low voltage) |