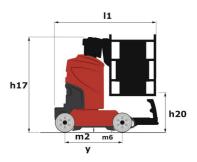

# 90 V'AIR

|                                                       | 90 V'AIR U | reated on December 4, 2024 at 8:36 AM UTC                                                                            |
|-------------------------------------------------------|------------|----------------------------------------------------------------------------------------------------------------------|
| Capacities                                            |            | Metric                                                                                                               |
| Working height                                        | h21        | 9 m                                                                                                                  |
| Platform height                                       | h7         | 7 m                                                                                                                  |
| Max. outreach                                         |            | 2.04 m                                                                                                               |
| Platform capacity                                     | Q          | 230 kg                                                                                                               |
| Turret rotation                                       |            | 350 °                                                                                                                |
| Number of people (indoor / outdoor)                   |            | 2/2                                                                                                                  |
| Weight and dimensions                                 |            |                                                                                                                      |
| Platform weight*                                      |            | 2710 kg                                                                                                              |
| Platform dimensions (length x width)                  | lp / ep    | 0.95 m x 0.68 m                                                                                                      |
| Floor height (access)                                 | h20        | 1.03 m                                                                                                               |
| Overall length                                        | l1         | 2.31 m                                                                                                               |
| Overall width                                         | b1         | 1.10 m                                                                                                               |
| Overall height                                        | h17        | 2.31 m                                                                                                               |
| Counterweight offset (turret at 90Ű)                  | a7         | 0.04 m                                                                                                               |
| Counterweight Oversize / Reach                        |            | 0.05 m                                                                                                               |
| External turning radius                               | Wa3        | 1.98 m                                                                                                               |
| Ground clearance at centre of wheelbase               | m2         | 0.09 m                                                                                                               |
| Wheelbase                                             | у          | 1.20 m                                                                                                               |
| Performances                                          |            |                                                                                                                      |
| Drive speed - stowed                                  |            | 4.50 km/h                                                                                                            |
| Drive speed - raised                                  |            | 0.60 km/h                                                                                                            |
| Gradeability                                          |            | 25 %                                                                                                                 |
| Permissible leveling                                  |            | 2 °                                                                                                                  |
| Wheels                                                |            |                                                                                                                      |
| Tires type                                            |            | Non marking                                                                                                          |
| Standard tires                                        |            | 406 x 127 mm                                                                                                         |
| Drive wheels (front / rear)                           |            | 0 / 2                                                                                                                |
| Steering wheels (front / rear)                        |            | 2 / 0                                                                                                                |
| Braking wheels (front / rear)                         |            | 0 / 2                                                                                                                |
| Engine/Battery                                        |            |                                                                                                                      |
| Electric engine power rating                          |            | 2 x 1.50 kW                                                                                                          |
| Number of hydraulic pump / Capacity of hydraulic pump |            | 2 x 4.20 cm <sup>3</sup>                                                                                             |
| Battery voltage                                       |            | 24 V                                                                                                                 |
| Battery capacity                                      |            | 250 Ah                                                                                                               |
| On-board charger (V / A)                              |            | 24 V / 30 A                                                                                                          |
| Miscellaneous                                         |            |                                                                                                                      |
| Number of cycles with STD Battery (HIRD)              |            | 39                                                                                                                   |
| Ground Pressure                                       |            | 11.30 dan/cm2                                                                                                        |
| Hydraulic Pressure                                    |            | 140 bar                                                                                                              |
| Hydraulic tank capacity                               |            | 22                                                                                                                   |
| Standards compliance                                  |            |                                                                                                                      |
| This machine is in compliance with:                   |            | European directives: 2006/42/EC- Machinery<br>(revised EN280:2013) - 2004/108/EC (EMC) -<br>2006/95/EC (Low voltage) |

## 90 V'Air - Dimensional drawing