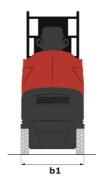

## 90 V'Air - Dimensional drawing

# 90 V'AIR

|                                                       | 90 V'AIR U | reated on December 4, 2024 at 8:36 AM UTC                                                                            |
|-------------------------------------------------------|------------|----------------------------------------------------------------------------------------------------------------------|
| Capacities                                            |            | Metric                                                                                                               |
| Working height                                        | h21        | 9 m                                                                                                                  |
| Platform height                                       | h7         | 7 m                                                                                                                  |
| Max. outreach                                         |            | 2.04 m                                                                                                               |
| Platform capacity                                     | Q          | 230 kg                                                                                                               |
| Turret rotation                                       |            | 350 °                                                                                                                |
| Number of people (indoor / outdoor)                   |            | 2/2                                                                                                                  |
| Weight and dimensions                                 |            |                                                                                                                      |
| Platform weight*                                      |            | 2710 kg                                                                                                              |
| Platform dimensions (length x width)                  | lp / ep    | 0.95 m x 0.68 m                                                                                                      |
| Floor height (access)                                 | h20        | 1.03 m                                                                                                               |
| Overall length                                        | l1         | 2.31 m                                                                                                               |
| Overall width                                         | b1         | 1.10 m                                                                                                               |
| Overall height                                        | h17        | 2.31 m                                                                                                               |
| Counterweight offset (turret at 90Ű)                  | a7         | 0.04 m                                                                                                               |
| Counterweight Oversize / Reach                        |            | 0.05 m                                                                                                               |
| External turning radius                               | Wa3        | 1.98 m                                                                                                               |
| Ground clearance at centre of wheelbase               | m2         | 0.09 m                                                                                                               |
| Wheelbase                                             | у          | 1.20 m                                                                                                               |
| Performances                                          |            |                                                                                                                      |
| Drive speed - stowed                                  |            | 4.50 km/h                                                                                                            |
| Drive speed - raised                                  |            | 0.60 km/h                                                                                                            |
| Gradeability                                          |            | 25 %                                                                                                                 |
| Permissible leveling                                  |            | 2 °                                                                                                                  |
| Wheels                                                |            |                                                                                                                      |
| Tires type                                            |            | Non marking                                                                                                          |
| Standard tires                                        |            | 406 x 127 mm                                                                                                         |
| Drive wheels (front / rear)                           |            | 0 / 2                                                                                                                |
| Steering wheels (front / rear)                        |            | 2 / 0                                                                                                                |
| Braking wheels (front / rear)                         |            | 0 / 2                                                                                                                |
| Engine/Battery                                        |            |                                                                                                                      |
| Electric engine power rating                          |            | 2 x 1.50 kW                                                                                                          |
| Number of hydraulic pump / Capacity of hydraulic pump |            | 2 x 4.20 cm <sup>3</sup>                                                                                             |
| Battery voltage                                       |            | 24 V                                                                                                                 |
| Battery capacity                                      |            | 250 Ah                                                                                                               |
| On-board charger (V / A)                              |            | 24 V / 30 A                                                                                                          |
| Miscellaneous                                         |            |                                                                                                                      |
| Number of cycles with STD Battery (HIRD)              |            | 39                                                                                                                   |
| Ground Pressure                                       |            | 11.30 dan/cm2                                                                                                        |
| Hydraulic Pressure                                    |            | 140 bar                                                                                                              |
| Hydraulic tank capacity                               |            | 22                                                                                                                   |
| Standards compliance                                  |            |                                                                                                                      |
| This machine is in compliance with:                   |            | European directives: 2006/42/EC- Machinery<br>(revised EN280:2013) - 2004/108/EC (EMC) -<br>2006/95/EC (Low voltage) |