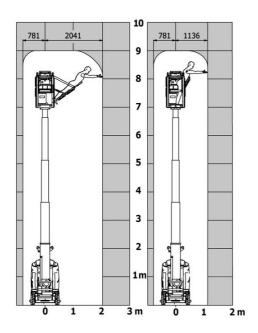

|            | 140 bar                                                                                                              |
| Hydraulic tank capacity                               |            | 22                                                                                                                   |
| Standards compliance                                  |            |                                                                                                                      |
| This machine is in compliance with:                   |            | European directives: 2006/42/EC- Machinery<br>(revised EN280:2013) - 2004/108/EC (EMC) -<br>2006/95/EC (Low voltage) |

## 90 V'Air - Load chart

#### Load Chart for MEWP Metric



## 90 V'Air - Dimensional drawing







## **Equipment**

| Standard                                                                    |
|-----------------------------------------------------------------------------|
| 2 LED front headlights with protective grille                               |
| 2 rear position headlights with LED                                         |
| 2 vertical detection radars                                                 |
| 3 anti-static braids                                                        |
| Audible alarm and illuminated indicator lamp (leveling, overload, lowering) |
| Backlit control panel                                                       |
| Battery charge indicator lamp                                               |
| CAN bus technolog