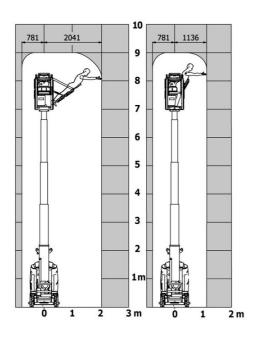

|                  | 140 bar                                                                                                              |
| Hydraulic tank capacity                               |                  | 22                                                                                                                   |
| Standards compliance                                  |                  | <i></i>                                                                                                              |
| This machine is in compliance with:                   |                  | European directives: 2006/42/EC- Machinery<br>(revised EN280:2013) - 2004/108/EC (EMC) -<br>2006/95/EC (Low voltage) |

## 90 V'Air - Load chart

#### Load Chart for MEWP Metric



## 90 V'Air - Dimensional drawing



# Equipment

| Standard                                                                    |
|-----------------------------------------------------------------------------|
| 2 LED front headlights with protective grille                               |
| 2 rear position headlights with LED                                         |
| 2 vertical detection radars                                                 |
| 3 anti-static braids                                                        |
| Audible alarm and illuminated indicator lamp (leveling, overload, lowering) |
| Backlit control panel                                                       |
| Battery charge indicator lamp                                               |
| CAN bus technology