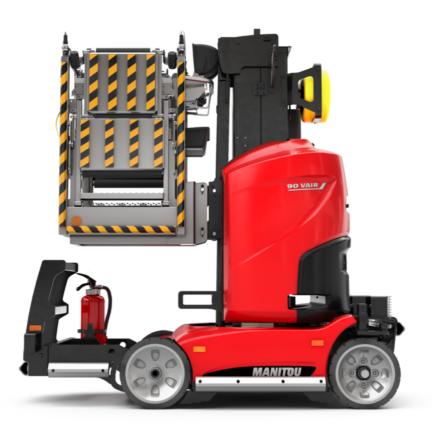

Technical sheet :

|                                                       | 90 V'AIR Created | d on December 4, 2024 at 8:33 AM UT                                                                                  |
|-------------------------------------------------------|------------------|----------------------------------------------------------------------------------------------------------------------|
| Capacities                                            |                  | Metric                                                                                                               |
| Working height                                        | h21              | 9 m                                                                                                                  |
| Platform height                                       | h7               | 7 m                                                                                                                  |
| Max. outreach                                         |                  | 2.04 m                                                                                                               |
| Platform capacity                                     | 0                | 230 kg                                                                                                               |
| Turret rotation                                       |                  | 350 °                                                                                                                |
| Number of people (indoor / outdoor)                   |                  | 2/2                                                                                                                  |
| Weight and dimensions                                 |                  |                                                                                                                      |
| Platform weight*                                      |                  | 2710 kg                                                                                                              |
| Platform dimensions (length x width)                  | lp / ep          | 0.95 m x 0.68 m                                                                                                      |
| Floor height (access)                                 | h20              | 1.03 m                                                                                                               |
| Overall length                                        | 1                | 2.31 m                                                                                                               |
| Overall width                                         | b1               | 1.10 m                                                                                                               |
| Overall height                                        | h17              | 2.31 m                                                                                                               |
| Counterweight offset (turret at 90°)                  | a7               | 0.04 m                                                                                                               |
| Counterweight Oversize / Reach                        |                  | 0.05 m                                                                                                               |
| External turning radius                               | Wa3              | 1.98 m                                                                                                               |
| Ground clearance at centre of wheelbase               | m2               | 0.09 m                                                                                                               |
| Wheelbase                                             | v                | 1.20 m                                                                                                               |
| Performances                                          |                  |                                                                                                                      |
| Drive speed - stowed                                  |                  | 4.50 km/h                                                                                                            |
| Drive speed - raised                                  |                  | 0.60 km/h                                                                                                            |
| Gradeability                                          |                  | 25 %                                                                                                                 |
| Permissible leveling                                  |                  | 2°                                                                                                                   |
| Wheels                                                |                  | -                                                                                                                    |
| Tires type                                            |                  | Non marking                                                                                                          |
| Standard tires                                        |                  | 406 x 127 mm                                                                                                         |
| Drive wheels (front / rear)                           |                  | 0 / 2                                                                                                                |
| Steering wheels (front / rear)                        |                  | 2 / 0                                                                                                                |
| Braking wheels (front / rear)                         |                  | 0 / 2                                                                                                                |
| Engine/Battery                                        |                  | 072                                                                                                                  |
| Electric engine power rating                          |                  | 2 x 1.50 kW                                                                                                          |
| Number of hydraulic pump / Capacity of hydraulic pump |                  | 2 x 4.20 cm <sup>3</sup>                                                                                             |
| Battery voltage                                       |                  | 24 V                                                                                                                 |
| Battery capacity                                      |                  | 250 Ah                                                                                                               |
| On-board charger (V / A)                              |                  | 24 V / 30 A                                                                                                          |
| Miscellaneous                                         |                  | 2777007                                                                                                              |
| Number of cycles with STD Battery (HIRD)              |                  | 39                                                                                                                   |
| Ground Pressure                                       |                  | 11.30 dan/cm2                                                                                                        |
| Hydraulic Pressure                                    |                  | 140 bar                                                                                                              |
| Hydraulic tank capacity                               |                  | 22                                                                                                                   |
| Standards compliance                                  |                  | <i></i>                                                                                                              |
| This machine is in compliance with:                   |                  | European directives: 2006/42/EC- Machinery<br>(revised EN280:2013) - 2004/108/EC (EMC) -<br>2006/95/EC (Low voltage) |