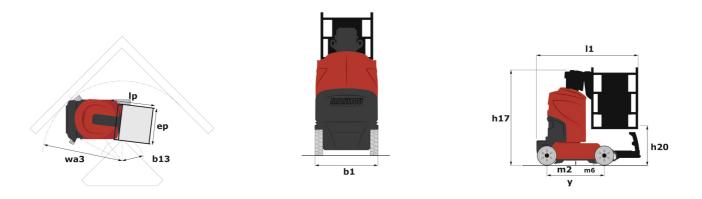

## 90 V'Air - Dimensional drawing

Technical sheet :

|                                                       | 90 V'AIR Created | d on December 4, 2024 at 8:33 AM UT                                                                                  |
|-------------------------------------------------------|------------------|----------------------------------------------------------------------------------------------------------------------|
| Capacities                                            |                  | Metric                                                                                                               |
| Working height                                        | h21              | 9 m                                                                                                                  |
| Platform height                                       | h7               | 7 m                                                                                                                  |
| Max. outreach                                         |                  | 2.04 m                                                                                                               |
| Platform capacity                                     | 0                | 230 kg                                                                                                               |
| Turret rotation                                       |                  | 350 °                                                                                                                |
| Number of people (indoor / outdoor)                   |                  | 2/2                                                                                                                  |
| Weight and dimensions                                 |                  |                                                                                                                      |
| Platform weight*                                      |                  | 2710 kg                                                                                                              |
| Platform dimensions (length x width)                  | lp / ep          | 0.95 m x 0.68 m                                                                                                      |
| Floor height (access)                                 | h20              | 1.03 m                                                                                                               |
| Overall length                                        | 1                | 2.31 m                                                                                                               |
| Overall width                                         | b1               | 1.10 m                                                                                                               |
| Overall height                                        | h17              | 2.31 m                                                                                                               |
| Counterweight offset (turret at 90°)                  | a7               | 0.04 m                                                                                                               |
| Counterweight Oversize / Reach                        |                  | 0.05 m                                                                                                               |
| External turning radius                               | Wa3              | 1.98 m                                                                                                               |
| Ground clearance at centre of wheelbase               | m2               | 0.09 m                                                                                                               |
| Wheelbase                                             | v                | 1.20 m                                                                                                               |
| Performances                                          |                  |                                                                                                                      |
| Drive speed - stowed                                  |                  | 4.50 km/h                                                                                                            |
| Drive speed - raised                                  |                  | 0.60 km/h                                                                                                            |
| Gradeability                                          |                  | 25 %                                                                                                                 |
| Permissible leveling                                  |                  | 2°                                                                                                                   |
| Wheels                                                |                  | -                                                                                                                    |
| Tires type                                            |                  | Non marking                                                                                                          |
| Standard tires                                        |                  | 406 x 127 mm                                                                                                         |
| Drive wheels (front / rear)                           |                  | 0 / 2                                                                                                                |
| Steering wheels (front / rear)                        |                  | 2 / 0                                                                                                                |
| Braking wheels (front / rear)                         |                  | 0 / 2                                                                                                                |
| Engine/Battery                                        |                  | 072                                                                                                                  |
| Electric engine power rating                          |                  | 2 x 1.50 kW                                                                                                          |
| Number of hydraulic pump / Capacity of hydraulic pump |                  | 2 x 4.20 cm <sup>3</sup>                                                                                             |
| Battery voltage                                       |                  | 24 V                                                                                                                 |
| Battery capacity                                      |                  | 250 Ah                                                                                                               |
| On-board charger (V / A)                              |                  | 24 V / 30 A                                                                                                          |
| Miscellaneous                                         |                  | 2777007                                                                                                              |
| Number of cycles with STD Battery (HIRD)              |                  | 39                                                                                                                   |
| Ground Pressure                                       |                  | 11.30 dan/cm2                                                                                                        |
| Hydraulic Pressure                                    |                  | 140 bar                                                                                                              |
| Hydraulic tank capacity                               |                  | 22                                                                                                                   |
| Standards compliance                                  |                  | <i></i>                                                                                                              |
| This machine is in compliance with:                   |                  | European directives: 2006/42/EC- Machinery<br>(revised EN280:2013) - 2004/108/EC (EMC) -<br>2006/95/EC (Low voltage) |