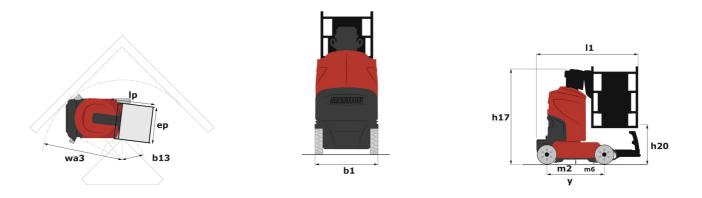

## 90 V'Air - Dimensional drawing

Technical sheet :

|                                                      | 90 v'AIR Created on 23 Novembe        | r 2024 at 10:04 AM U                                                                                                 |  |
|------------------------------------------------------|---------------------------------------|----------------------------------------------------------------------------------------------------------------------|--|
| Capacities                                           |                                       | Metric                                                                                                               |  |
| Vorking height                                       | h21                                   | 9 m                                                                                                                  |  |
| latform height                                       | h7                                    | 7 m                                                                                                                  |  |
| lax. outreach                                        |                                       | 2.04 m                                                                                                               |  |
| latform capacity                                     |                                       | 230 kg                                                                                                               |  |
| urret rotation                                       |                                       | 350 °                                                                                                                |  |
| lumber of people (indoor / outdoor)                  |                                       | 2/2                                                                                                                  |  |
| /eight and dimensions                                |                                       |                                                                                                                      |  |
| latform weight*                                      |                                       | 2710 kg                                                                                                              |  |
| latform dimensions (length x width)                  |                                       | m x 0.68 m                                                                                                           |  |
| loor height (access)                                 |                                       | 1.03 m                                                                                                               |  |
| verall length                                        |                                       | 2.31 m                                                                                                               |  |
| verall width                                         |                                       | 1.10 m                                                                                                               |  |
| verall height                                        |                                       | 2.31 m                                                                                                               |  |
| ounterweight offset (turret at 90°)                  |                                       | 0.04 m                                                                                                               |  |
| ounterweight Oversize / Reach                        |                                       | 0.05 m                                                                                                               |  |
| xternal turning radius                               |                                       | 1.98 m                                                                                                               |  |
| round clearance at centre of wheelbase               |                                       | 0.09 m                                                                                                               |  |
| /heelbase                                            |                                       | 1.20 m                                                                                                               |  |
| erformances                                          | , , , , , , , , , , , , , , , , , , , | 1.20 m                                                                                                               |  |
| rive speed - stowed                                  | 4                                     | 50 km/b                                                                                                              |  |
| rive speed - raised                                  |                                       | 4.50 km/h<br>0.60 km/h                                                                                               |  |
| radeability                                          |                                       | 25 %                                                                                                                 |  |
| ermissible leveling                                  | 25 %<br>2 °                           |                                                                                                                      |  |
| /heels                                               |                                       | 2                                                                                                                    |  |
|                                                      | Ne                                    | n markin <i>a</i>                                                                                                    |  |
| ires type<br>tandard tires                           |                                       | Non marking<br>406 x 127 mm                                                                                          |  |
|                                                      |                                       |                                                                                                                      |  |
| rive wheels (front / rear)                           | 0/2                                   |                                                                                                                      |  |
| teering wheels (front / rear)                        | 2/0                                   |                                                                                                                      |  |
| raking wheels (front / rear)                         |                                       | 0 / 2                                                                                                                |  |
| ngine/Battery                                        |                                       |                                                                                                                      |  |
| lectric engine power rating                          |                                       | 2 x 1.50 kW                                                                                                          |  |
| umber of hydraulic pump / Capacity of hydraulic pump | 2 x                                   | 2 x 4.20 cm <sup>3</sup>                                                                                             |  |
| attery voltage                                       |                                       | 24 V                                                                                                                 |  |
| attery capacity                                      |                                       | 250 Ah                                                                                                               |  |
| n-board charger (V / A)                              | 24                                    | V / 30 A                                                                                                             |  |
| liscellaneous                                        |                                       |                                                                                                                      |  |
| lumber of cycles with STD Battery (HIRD)             |                                       | 39                                                                                                                   |  |
| round Pressure                                       |                                       | 11.30 dan/cm2                                                                                                        |  |
| lydraulic Pressure                                   |                                       | 140 bar                                                                                                              |  |
| lydraulic tank capacity                              |                                       | 22                                                                                                                   |  |
| tandards compliance                                  |                                       |                                                                                                                      |  |
| his machine is in compliance with:                   | (revised EN280:201                    | European directives: 2006/42/EC- Machinery<br>(revised EN280:2013) - 2004/108/EC (EMC) -<br>2006/95/EC (Low voltage) |  |