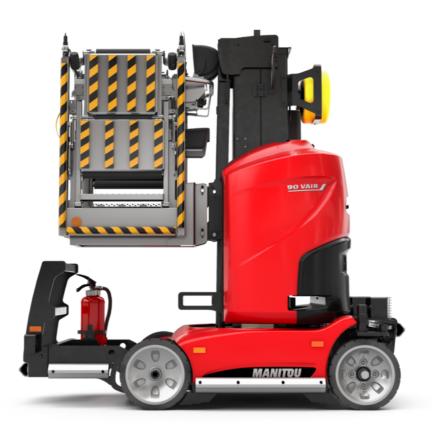

Technical sheet :

|                                                      | 90 v'AIR Created on 23 Novembe        | r 2024 at 10:04 AM U                                                                                                 |  |
|------------------------------------------------------|---------------------------------------|----------------------------------------------------------------------------------------------------------------------|--|
| Capacities                                           |                                       | Metric                                                                                                               |  |
| Vorking height                                       | h21                                   | 9 m                                                                                                                  |  |
| latform height                                       | h7                                    | 7 m                                                                                                                  |  |
| lax. outreach                                        |                                       | 2.04 m                                                                                                               |  |
| latform capacity                                     |                                       | 230 kg                                                                                                               |  |
| urret rotation                                       |                                       | 350 °                                                                                                                |  |
| lumber of people (indoor / outdoor)                  |                                       | 2/2                                                                                                                  |  |
| /eight and dimensions                                |                                       |                                                                                                                      |  |
| latform weight*                                      |                                       | 2710 kg                                                                                                              |  |
| latform dimensions (length x width)                  |                                       | m x 0.68 m                                                                                                           |  |
| loor height (access)                                 |                                       | 1.03 m                                                                                                               |  |
| verall length                                        |                                       | 2.31 m                                                                                                               |  |
| verall width                                         |                                       | 1.10 m                                                                                                               |  |
| verall height                                        |                                       | 2.31 m                                                                                                               |  |
| ounterweight offset (turret at 90°)                  |                                       | 0.04 m                                                                                                               |  |
| ounterweight Oversize / Reach                        |                                       | 0.05 m                                                                                                               |  |
| xternal turning radius                               |                                       | 1.98 m                                                                                                               |  |
| round clearance at centre of wheelbase               |                                       | 0.09 m                                                                                                               |  |
| /heelbase                                            |                                       | 1.20 m                                                                                                               |  |
| erformances                                          | , , , , , , , , , , , , , , , , , , , | 1.20 m                                                                                                               |  |
| rive speed - stowed                                  | 4                                     | 50 km/b                                                                                                              |  |
| rive speed - raised                                  |                                       | 4.50 km/h<br>0.60 km/h                                                                                               |  |
| radeability                                          |                                       | 25 %                                                                                                                 |  |
| ermissible leveling                                  | 25 %<br>2 °                           |                                                                                                                      |  |
| /heels                                               |                                       | 2                                                                                                                    |  |
|                                                      | Ne                                    | n markin <i>a</i>                                                                                                    |  |
| ires type<br>tandard tires                           |                                       | Non marking<br>406 x 127 mm                                                                                          |  |
|                                                      |                                       |                                                                                                                      |  |
| rive wheels (front / rear)                           | 0/2                                   |                                                                                                                      |  |
| teering wheels (front / rear)                        | 2/0                                   |                                                                                                                      |  |
| raking wheels (front / rear)                         |                                       | 0 / 2                                                                                                                |  |
| ngine/Battery                                        |                                       |                                                                                                                      |  |
| lectric engine power rating                          |                                       | 2 x 1.50 kW                                                                                                          |  |
| umber of hydraulic pump / Capacity of hydraulic pump | 2 x                                   | 2 x 4.20 cm <sup>3</sup>                                                                                             |  |
| attery voltage                                       |                                       | 24 V                                                                                                                 |  |
| attery capacity                                      |                                       | 250 Ah                                                                                                               |  |
| n-board charger (V / A)                              | 24                                    | V / 30 A                                                                                                             |  |
| liscellaneous                                        |                                       |                                                                                                                      |  |
| lumber of cycles with STD Battery (HIRD)             |                                       | 39                                                                                                                   |  |
| round Pressure                                       |                                       | 11.30 dan/cm2                                                                                                        |  |
| lydraulic Pressure                                   |                                       | 140 bar                                                                                                              |  |
| lydraulic tank capacity                              |                                       | 22                                                                                                                   |  |
| tandards compliance                                  |                                       |                                                                                                                      |  |
| his machine is in compliance with:                   | (revised EN280:201                    | European directives: 2006/42/EC- Machinery<br>(revised EN280:2013) - 2004/108/EC (EMC) -<br>2006/95/EC (Low voltage) |  |