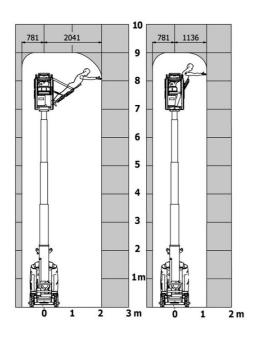

|  |
| lydraulic tank capacity                              |                                       | 22                                                                                                                   |  |
| tandards compliance                                  |                                       |                                                                                                                      |  |
| his machine is in compliance with:                   | (revised EN280:201                    | European directives: 2006/42/EC- Machinery<br>(revised EN280:2013) - 2004/108/EC (EMC) -<br>2006/95/EC (Low voltage) |  |

## 90 V'Air - Load chart

### Load Chart for MEWP Metric



## 90 V'Air - Dimensional drawing



# Equipment

| Standard                                                                    |
|-----------------------------------------------------------------------------|
| 2 LED front headlights with protective grille                               |
| 2 rear position headlights with LED                                         |
| 2 vertical detection radars                                                 |
| 3 anti-static braids                                                        |
| Audible alarm and illuminated indicator lamp (leveling, overload, lowering) |
| Backlit control panel                                                       |
| Battery charge indicator lamp                                               |
| CAN bus technology