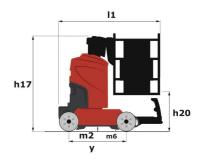

# 90 V'AIR

|                                                       | 90 V'AIR | Created on April 28, 2024 at 6:33:07 AM UTC                                                                          |
|-------------------------------------------------------|----------|----------------------------------------------------------------------------------------------------------------------|
| Capacities                                            |          | Metric                                                                                                               |
| Working height                                        | h21      | 9 m                                                                                                                  |
| Floor height (access)                                 | h20      | 1.03 m                                                                                                               |
| Platform height                                       | h7       | 7 m                                                                                                                  |
| Max. outreach                                         |          | 2.04 m                                                                                                               |
| Platform capacity                                     | Q        | 230 kg                                                                                                               |
| Turret rotation                                       |          | 350 °                                                                                                                |
| Number of people (indoor / outdoor)                   |          | 2/2                                                                                                                  |
| Weight and dimensions                                 |          |                                                                                                                      |
| Platform weight*                                      |          | 2710 kg                                                                                                              |
| Platform dimensions (length x width)                  | lp / ep  | 0.95 m x 0.68 m                                                                                                      |
| Overall length                                        | l1       | 2.31 m                                                                                                               |
| Overall width                                         | b1       | 1.10 m                                                                                                               |
| Overall height                                        | h17      | 2.31 m                                                                                                               |
| Counterweight offset (turret at 90°)                  | а7       | 0.04 m                                                                                                               |
| Counterweight Oversize / Reach                        |          | 0.05 m                                                                                                               |
| External turning radius                               | Wa3      | 1.98 m                                                                                                               |
| Ground clearance at centre of wheelbase               | m2       | 0.10 m                                                                                                               |
| Wheelbase                                             | у        | 1.20 m                                                                                                               |
| Performances                                          |          |                                                                                                                      |
| Drive speed - stowed                                  |          | 4.50 km/h                                                                                                            |
| Drive speed - raised                                  |          | 0.60 km/h                                                                                                            |
| Gradeability                                          |          | 25 %                                                                                                                 |
| Permissible leveling                                  |          | 2 °                                                                                                                  |
| Wheels                                                |          |                                                                                                                      |
| Tires type                                            |          | Non marking                                                                                                          |
| Standard tires                                        |          | 406 x 127 mm                                                                                                         |
| Drive wheels (front / rear)                           |          | 0 / 2                                                                                                                |
| Steering wheels (front / rear)                        |          | 2 / 0                                                                                                                |
| Braking wheels (front / rear)                         |          | 0 / 2                                                                                                                |
| Engine/Battery                                        |          |                                                                                                                      |
| Electric engine power rating                          |          | 2 x 1.50 kW                                                                                                          |
| Number of hydraulic pump / Capacity of hydraulic pump |          | 2 x 4.20 cm <sup>3</sup>                                                                                             |
| Battery voltage                                       |          | 24 V                                                                                                                 |
| Battery capacity                                      |          | 250 Ah                                                                                                               |
| Integrated charger / charger                          |          | 24 V / 30 A                                                                                                          |
| Miscellaneous                                         |          |                                                                                                                      |
| Number of cycles with STD Battery (HIRD)              |          | 39                                                                                                                   |
| Ground Pressure                                       |          | 11.30 dan/cm2                                                                                                        |
| Hydraulic Pressure                                    |          | 140 bar                                                                                                              |
| Hydraulic tank capacity                               |          | 22 I                                                                                                                 |
| Standards compliance                                  |          |                                                                                                                      |
| This machine is in compliance with:                   |          | European directives: 2006/42/EC- Machinery<br>(revised EN280:2013) - 2004/108/EC (EMC) -<br>2006/95/EC (Low voltage) |

## 90 V'Air - Dimensional drawing