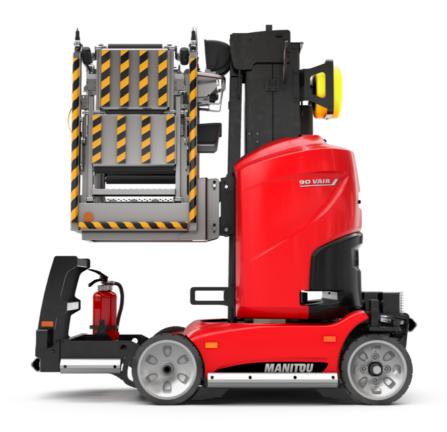

# 90 V'AIR

|                                                       | 90 V'AIR | Created on April 28, 2024 at 6:33:07 AM UTC                                                                          |
|-------------------------------------------------------|----------|----------------------------------------------------------------------------------------------------------------------|
| Capacities                                            |          | Metric                                                                                                               |
| Working height                                        | h21      | 9 m                                                                                                                  |
| Floor height (access)                                 | h20      | 1.03 m                                                                                                               |
| Platform height                                       | h7       | 7 m                                                                                                                  |
| Max. outreach                                         |          | 2.04 m                                                                                                               |
| Platform capacity                                     | Q        | 230 kg                                                                                                               |
| Turret rotation                                       |          | 350 °                                                                                                                |
| Number of people (indoor / outdoor)                   |          | 2/2                                                                                                                  |
| Weight and dimensions                                 |          |                                                                                                                      |
| Platform weight*                                      |          | 2710 kg                                                                                                              |
| Platform dimensions (length x width)                  | lp / ep  | 0.95 m x 0.68 m                                                                                                      |
| Overall length                                        | l1       | 2.31 m                                                                                                               |
| Overall width                                         | b1       | 1.10 m                                                                                                               |
| Overall height                                        | h17      | 2.31 m                                                                                                               |
| Counterweight offset (turret at 90°)                  | а7       | 0.04 m                                                                                                               |
| Counterweight Oversize / Reach                        |          | 0.05 m                                                                                                               |
| External turning radius                               | Wa3      | 1.98 m                                                                                                               |
| Ground clearance at centre of wheelbase               | m2       | 0.10 m                                                                                                               |
| Wheelbase                                             | у        | 1.20 m                                                                                                               |
| Performances                                          |          |                                                                                                                      |
| Drive speed - stowed                                  |          | 4.50 km/h                                                                                                            |
| Drive speed - raised                                  |          | 0.60 km/h                                                                                                            |
| Gradeability                                          |          | 25 %                                                                                                                 |
| Permissible leveling                                  |          | 2 °                                                                                                                  |
| Wheels                                                |          |                                                                                                                      |
| Tires type                                            |          | Non marking                                                                                                          |
| Standard tires                                        |          | 406 x 127 mm                                                                                                         |
| Drive wheels (front / rear)                           |          | 0 / 2                                                                                                                |
| Steering wheels (front / rear)                        |          | 2 / 0                                                                                                                |
| Braking wheels (front / rear)                         |          | 0 / 2                                                                                                                |
| Engine/Battery                                        |          |                                                                                                                      |
| Electric engine power rating                          |          | 2 x 1.50 kW                                                                                                          |
| Number of hydraulic pump / Capacity of hydraulic pump |          | 2 x 4.20 cm <sup>3</sup>                                                                                             |
| Battery voltage                                       |          | 24 V                                                                                                                 |
| Battery capacity                                      |          | 250 Ah                                                                                                               |
| Integrated charger / charger                          |          | 24 V / 30 A                                                                                                          |
| Miscellaneous                                         |          |                                                                                                                      |
| Number of cycles with STD Battery (HIRD)              |          | 39                                                                                                                   |
| Ground Pressure                                       |          | 11.30 dan/cm2                                                                                                        |
| Hydraulic Pressure                                    |          | 140 bar                                                                                                              |
| Hydraulic tank capacity                               |          | 22 I                                                                                                                 |
| Standards compliance                                  |          |                                                                                                                      |
| This machine is in compliance with:                   |          | European directives: 2006/42/EC- Machinery<br>(revised EN280:2013) - 2004/108/EC (EMC) -<br>2006/95/EC (Low voltage) |