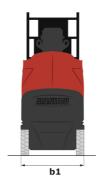

## 90 V'Air - Dimensional drawing

# 90 V'AIR

|                                                       | 90 V'AIR | Created on April 28, 2024 at 6:33:07 AM UTC                                                                          |
|-------------------------------------------------------|----------|----------------------------------------------------------------------------------------------------------------------|
| Capacities                                            |          | Metric                                                                                                               |
| Working height                                        | h21      | 9 m                                                                                                                  |
| Floor height (access)                                 | h20      | 1.03 m                                                                                                               |
| Platform height                                       | h7       | 7 m                                                                                                                  |
| Max. outreach                                         |          | 2.04 m                                                                                                               |
| Platform capacity                                     | Q        | 230 kg                                                                                                               |
| Turret rotation                                       |          | 350 °                                                                                                                |
| Number of people (indoor / outdoor)                   |          | 2/2                                                                                                                  |
| Weight and dimensions                                 |          |                                                                                                                      |
| Platform weight*                                      |          | 2710 kg                                                                                                              |
| Platform dimensions (length x width)                  | lp / ep  | 0.95 m x 0.68 m                                                                                                      |
| Overall length                                        | l1       | 2.31 m                                                                                                               |
| Overall width                                         | b1       | 1.10 m                                                                                                               |
| Overall height                                        | h17      | 2.31 m                                                                                                               |
| Counterweight offset (turret at 90°)                  | а7       | 0.04 m                                                                                                               |
| Counterweight Oversize / Reach                        |          | 0.05 m                                                                                                               |
| External turning radius                               | Wa3      | 1.98 m                                                                                                               |
| Ground clearance at centre of wheelbase               | m2       | 0.10 m                                                                                                               |
| Wheelbase                                             | у        | 1.20 m                                                                                                               |
| Performances                                          |          |                                                                                                                      |
| Drive speed - stowed                                  |          | 4.50 km/h                                                                                                            |
| Drive speed - raised                                  |          | 0.60 km/h                                                                                                            |
| Gradeability                                          |          | 25 %                                                                                                                 |
| Permissible leveling                                  |          | 2 °                                                                                                                  |
| Wheels                                                |          |                                                                                                                      |
| Tires type                                            |          | Non marking                                                                                                          |
| Standard tires                                        |          | 406 x 127 mm                                                                                                         |
| Drive wheels (front / rear)                           |          | 0 / 2                                                                                                                |
| Steering wheels (front / rear)                        |          | 2 / 0                                                                                                                |
| Braking wheels (front / rear)                         |          | 0 / 2                                                                                                                |
| Engine/Battery                                        |          |                                                                                                                      |
| Electric engine power rating                          |          | 2 x 1.50 kW                                                                                                          |
| Number of hydraulic pump / Capacity of hydraulic pump |          | 2 x 4.20 cm <sup>3</sup>                                                                                             |
| Battery voltage                                       |          | 24 V                                                                                                                 |
| Battery capacity                                      |          | 250 Ah                                                                                                               |
| Integrated charger / charger                          |          | 24 V / 30 A                                                                                                          |
| Miscellaneous                                         |          |                                                                                                                      |
| Number of cycles with STD Battery (HIRD)              |          | 39                                                                                                                   |
| Ground Pressure                                       |          | 11.30 dan/cm2                                                                                                        |
| Hydraulic Pressure                                    |          | 140 bar                                                                                                              |
| Hydraulic tank capacity                               |          | 22 I                                                                                                                 |
| Standards compliance                                  |          |                                                                                                                      |
| This machine is in compliance with:                   |          | European directives: 2006/42/EC- Machinery<br>(revised EN280:2013) - 2004/108/EC (EMC) -<br>2006/95/EC (Low voltage) |