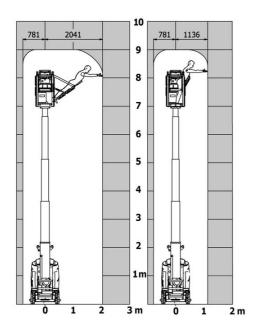

Pressure                                    |          | 140 bar                                                                                                              |
| Hydraulic tank capacity                               |          | 22 I                                                                                                                 |
| Standards compliance                                  |          |                                                                                                                      |
| This machine is in compliance with:                   |          | European directives: 2006/42/EC- Machinery<br>(revised EN280:2013) - 2004/108/EC (EMC) -<br>2006/95/EC (Low voltage) |

## 90 V'Air - Load chart

#### Load Chart for MEWP Metric



## 90 V'Air - Dimensional drawing







## **Equipment**

| Standard                                                                    |
|-----------------------------------------------------------------------------|
| 2 LED front headlights with protective grille                               |
| 2 rear position headlights with LED                                         |
| 2 vertical detection radars                                                 |
| 3 anti-static braids                                                        |
| Audible alarm and illuminated indicator lamp (leveling, overload, lowering) |
| Backlit control panel                                                       |
| Battery charge indicator lamp                                               |
| CAN bus technolog