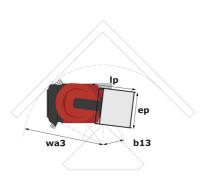

## 90 V'Air - Dimensional drawing

# 90 V'AIR

|                                                       | 90 V'AIR | Created on April 28, 2024 at 6:33:07 AM UTC                                                                          |
|-------------------------------------------------------|----------|----------------------------------------------------------------------------------------------------------------------|
| Capacities                                            |          | Metric                                                                                                               |
| Working height                                        | h21      | 9 m                                                                                                                  |
| Floor height (access)                                 | h20      | 1.03 m                                                                                                               |
| Platform height                                       | h7       | 7 m                                                                                                                  |
| Max. outreach                                         |          | 2.04 m                                                                                                               |
| Platform capacity                                     | Q        | 230 kg                                                                                                               |
| Turret rotation                                       |          | 350 °                                                                                                                |
| Number of people (indoor / outdoor)                   |          | 2/2                                                                                                                  |
| Weight and dimensions                                 |          |                                                                                                                      |
| Platform weight*                                      |          | 2710 kg                                                                                                              |
| Platform dimensions (length x width)                  | lp / ep  | 0.95 m x 0.68 m                                                                                                      |
| Overall length                                        | l1       | 2.31 m                                                                                                               |
| Overall width                                         | b1       | 1.10 m                                                                                                               |
| Overall height                                        | h17      | 2.31 m                                                                                                               |
| Counterweight offset (turret at 90°)                  | а7       | 0.04 m                                                                                                               |
| Counterweight Oversize / Reach                        |          | 0.05 m                                                                                                               |
| External turning radius                               | Wa3      | 1.98 m                                                                                                               |
| Ground clearance at centre of wheelbase               | m2       | 0.10 m                                                                                                               |
| Wheelbase                                             | у        | 1.20 m                                                                                                               |
| Performances                                          |          |                                                                                                                      |
| Drive speed - stowed                                  |          | 4.50 km/h                                                                                                            |
| Drive speed - raised                                  |          | 0.60 km/h                                                                                                            |
| Gradeability                                          |          | 25 %                                                                                                                 |
| Permissible leveling                                  |          | 2 °                                                                                                                  |
| Wheels                                                |          |                                                                                                                      |
| Tires type                                            |          | Non marking                                                                                                          |
| Standard tires                                        |          | 406 x 127 mm                                                                                                         |
| Drive wheels (front / rear)                           |          | 0 / 2                                                                                                                |
| Steering wheels (front / rear)                        |          | 2 / 0                                                                                                                |
| Braking wheels (front / rear)                         |          | 0 / 2                                                                                                                |
| Engine/Battery                                        |          |                                                                                                                      |
| Electric engine power rating                          |          | 2 x 1.50 kW                                                                                                          |
| Number of hydraulic pump / Capacity of hydraulic pump |          | 2 x 4.20 cm <sup>3</sup>                                                                                             |
| Battery voltage                                       |          | 24 V                                                                                                                 |
| Battery capacity                                      |          | 250 Ah                                                                                                               |
| Integrated charger / charger                          |          | 24 V / 30 A                                                                                                          |
| Miscellaneous                                         |          |                                                                                                                      |
| Number of cycles with STD Battery (HIRD)              |          | 39                                                                                                                   |
| Ground Pressure                                       |          | 11.30 dan/cm2                                                                                                        |
| Hydraulic Pressure                                    |          | 140 bar                                                                                                              |
| Hydraulic tank capacity                               |          | 22 I                                                                                                                 |
| Standards compliance                                  |          |                                                                                                                      |
| This machine is in compliance with:                   |          | European directives: 2006/42/EC- Machinery<br>(revised EN280:2013) - 2004/108/EC (EMC) -<br>2006/95/EC (Low voltage) |