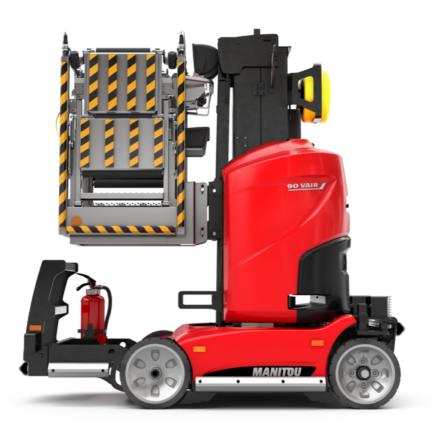

Technical sheet :

|                                                       | <b>90 V'AIR</b> CI | reated on May 3, 2024 at 4:21:03 AM U                                                                                |
|-------------------------------------------------------|--------------------|----------------------------------------------------------------------------------------------------------------------|
| Capacities                                            |                    | Metric                                                                                                               |
| Working height                                        | h21                | 9 m                                                                                                                  |
| Floor height (access)                                 | h20                | 1.03 m                                                                                                               |
| Platform height                                       | h7                 | 7 m                                                                                                                  |
| Max. outreach                                         |                    | 2.04 m                                                                                                               |
| Platform capacity                                     | Q                  | 230 kg                                                                                                               |
| Turret rotation                                       |                    | 350 °                                                                                                                |
| Number of people (indoor / outdoor)                   |                    | 2/2                                                                                                                  |
| Weight and dimensions                                 |                    |                                                                                                                      |
| Platform weight*                                      |                    | 2710 kg                                                                                                              |
| Platform dimensions (length x width)                  | lp / ep            | 0.95 m x 0.68 m                                                                                                      |
| Overall length                                        | 11                 | 2.31 m                                                                                                               |
| Overall width                                         | b1                 | 1.10 m                                                                                                               |
| Overall height                                        | h17                | 2.31 m                                                                                                               |
| Counterweight offset (turret at 90°)                  | а7                 | 0.04 m                                                                                                               |
| Counterweight Oversize / Reach                        |                    | 0.05 m                                                                                                               |
| External turning radius                               | Wa3                | 1.98 m                                                                                                               |
| Ground clearance at centre of wheelbase               | m2                 | 0.10 m                                                                                                               |
| Vheelbase                                             | у                  | 1.20 m                                                                                                               |
| Performances                                          |                    |                                                                                                                      |
| )rive speed - stowed                                  |                    | 4.50 km/h                                                                                                            |
| Drive speed - raised                                  |                    | 0.60 km/h                                                                                                            |
| Gradeability                                          |                    | 25 %                                                                                                                 |
| Permissible leveling                                  |                    | 2 °                                                                                                                  |
| Vheels                                                |                    |                                                                                                                      |
| Tires type                                            |                    | Non marking                                                                                                          |
| Standard tires                                        |                    | 406 x 127 mm                                                                                                         |
| )rive wheels (front / rear)                           |                    | 0 / 2                                                                                                                |
| Steering wheels (front / rear)                        |                    | 2 / 0                                                                                                                |
| Braking wheels (front / rear)                         |                    | 0 / 2                                                                                                                |
| Engine/Battery                                        |                    |                                                                                                                      |
| Electric engine power rating                          |                    | 2 x 1.50 kW                                                                                                          |
| Number of hydraulic pump / Capacity of hydraulic pump |                    | 2 x 4.20 cm <sup>3</sup>                                                                                             |
| Battery voltage                                       |                    | 24 V                                                                                                                 |
| Battery capacity                                      |                    | 250 Ah                                                                                                               |
| ntegrated charger / charger                           |                    | 24 V / 30 A                                                                                                          |
| Viscellaneous                                         |                    | • • •                                                                                                                |
| Number of cycles with STD Battery (HIRD)              |                    | 39                                                                                                                   |
| Ground Pressure                                       |                    | 11.30 dan/cm2                                                                                                        |
| lydraulic Pressure                                    |                    | 140 bar                                                                                                              |
| Hydraulic tank capacity                               |                    | 22                                                                                                                   |
| Standards compliance                                  |                    |                                                                                                                      |
| This machine is in compliance with:                   |                    | European directives: 2006/42/EC- Machinery<br>(revised EN280:2013) - 2004/108/EC (EMC) -<br>2006/95/EC (Low voltage) |