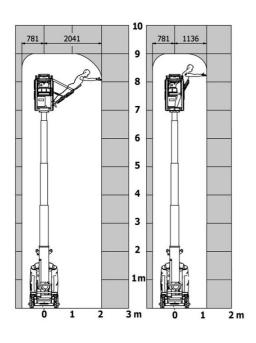

|                    | 140 bar                                                                                                              |
| Hydraulic tank capacity                               |                    | 22                                                                                                                   |
| Standards compliance                                  |                    |                                                                                                                      |
| This machine is in compliance with:                   |                    | European directives: 2006/42/EC- Machinery<br>(revised EN280:2013) - 2004/108/EC (EMC) -<br>2006/95/EC (Low voltage) |

90 V'Air - Load chart

Load Chart for MEWP Metric



## 90 V'Air - Dimensional drawing



## Equipment

| Standard                                                                    |
|-----------------------------------------------------------------------------|
| 2 LED front headlights with protective grille                               |
| 2 rear position headlights with LED                                         |
| 2 vertical detection radars                                                 |
| 3 anti-static braids                                                        |
| Audible alarm and illuminated indicator lamp (leveling, overload, lowering) |
| Backlit control panel                                                       |
| Battery charge indicator lamp                                               |
| CAN bus technology