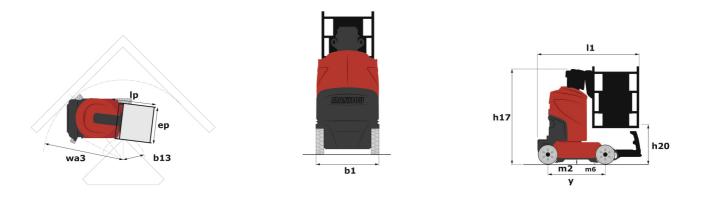

## 90 V'Air - Dimensional drawing

Technical sheet :

|                                                       | <b>90 V'AIR</b> CI | reated on May 3, 2024 at 4:21:03 AM U                                                                                |
|-------------------------------------------------------|--------------------|----------------------------------------------------------------------------------------------------------------------|
| Capacities                                            |                    | Metric                                                                                                               |
| Working height                                        | h21                | 9 m                                                                                                                  |
| Floor height (access)                                 | h20                | 1.03 m                                                                                                               |
| Platform height                                       | h7                 | 7 m                                                                                                                  |
| Max. outreach                                         |                    | 2.04 m                                                                                                               |
| Platform capacity                                     | Q                  | 230 kg                                                                                                               |
| Turret rotation                                       |                    | 350 °                                                                                                                |
| Number of people (indoor / outdoor)                   |                    | 2/2                                                                                                                  |
| Weight and dimensions                                 |                    |                                                                                                                      |
| Platform weight*                                      |                    | 2710 kg                                                                                                              |
| Platform dimensions (length x width)                  | lp / ep            | 0.95 m x 0.68 m                                                                                                      |
| Overall length                                        | 11                 | 2.31 m                                                                                                               |
| Overall width                                         | b1                 | 1.10 m                                                                                                               |
| Overall height                                        | h17                | 2.31 m                                                                                                               |
| Counterweight offset (turret at 90°)                  | а7                 | 0.04 m                                                                                                               |
| Counterweight Oversize / Reach                        |                    | 0.05 m                                                                                                               |
| External turning radius                               | Wa3                | 1.98 m                                                                                                               |
| Ground clearance at centre of wheelbase               | m2                 | 0.10 m                                                                                                               |
| Vheelbase                                             | у                  | 1.20 m                                                                                                               |
| Performances                                          |                    |                                                                                                                      |
| )rive speed - stowed                                  |                    | 4.50 km/h                                                                                                            |
| Drive speed - raised                                  |                    | 0.60 km/h                                                                                                            |
| Gradeability                                          |                    | 25 %                                                                                                                 |
| Permissible leveling                                  |                    | 2 °                                                                                                                  |
| Vheels                                                |                    |                                                                                                                      |
| Tires type                                            |                    | Non marking                                                                                                          |
| Standard tires                                        |                    | 406 x 127 mm                                                                                                         |
| )rive wheels (front / rear)                           |                    | 0 / 2                                                                                                                |
| Steering wheels (front / rear)                        |                    | 2 / 0                                                                                                                |
| Braking wheels (front / rear)                         |                    | 0 / 2                                                                                                                |
| Engine/Battery                                        |                    |                                                                                                                      |
| Electric engine power rating                          |                    | 2 x 1.50 kW                                                                                                          |
| Number of hydraulic pump / Capacity of hydraulic pump |                    | 2 x 4.20 cm <sup>3</sup>                                                                                             |
| Battery voltage                                       |                    | 24 V                                                                                                                 |
| Battery capacity                                      |                    | 250 Ah                                                                                                               |
| ntegrated charger / charger                           |                    | 24 V / 30 A                                                                                                          |
| Viscellaneous                                         |                    | • • •                                                                                                                |
| Number of cycles with STD Battery (HIRD)              |                    | 39                                                                                                                   |
| Ground Pressure                                       |                    | 11.30 dan/cm2                                                                                                        |
| lydraulic Pressure                                    |                    | 140 bar                                                                                                              |
| Hydraulic tank capacity                               |                    | 22                                                                                                                   |
| Standards compliance                                  |                    |                                                                                                                      |
| This machine is in compliance with:                   |                    | European directives: 2006/42/EC- Machinery<br>(revised EN280:2013) - 2004/108/EC (EMC) -<br>2006/95/EC (Low voltage) |