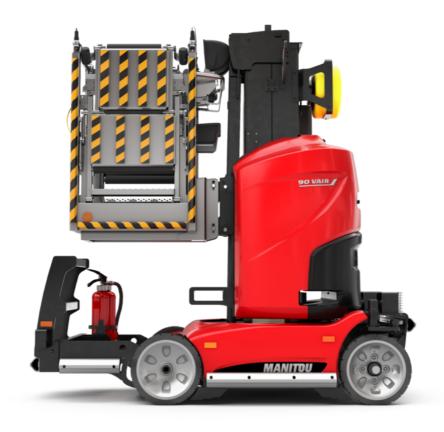

Technical sheet:

# 90 V'AIR

|                                                       | 90 V'AIR Clea | ted on May 8, 2024 at 12:14:32 AM UTC                                                                                |
|-------------------------------------------------------|---------------|----------------------------------------------------------------------------------------------------------------------|
| Capacities                                            |               | Metric                                                                                                               |
| Working height                                        | h21           | 9 m                                                                                                                  |
| Floor height (access)                                 | h20           | 1.03 m                                                                                                               |
| Platform height                                       | h7            | 7 m                                                                                                                  |
| Max. outreach                                         |               | 2.04 m                                                                                                               |
| Platform capacity                                     | Q             | 230 kg                                                                                                               |
| Turret rotation                                       |               | 350 °                                                                                                                |
| Number of people (indoor / outdoor)                   |               | 2/2                                                                                                                  |
| Weight and dimensions                                 |               |                                                                                                                      |
| Platform weight*                                      |               | 2710 kg                                                                                                              |
| Platform dimensions (length x width)                  | lp / ep       | 0.95 m x 0.68 m                                                                                                      |
| Overall length                                        | I1            | 2.31 m                                                                                                               |
| Overall width                                         | b1            | 1.10 m                                                                                                               |
| Overall height                                        | h17           | 2.31 m                                                                                                               |
| Counterweight offset (turret at 90°)                  | a7            | 0.04 m                                                                                                               |
| Counterweight Oversize / Reach                        |               | 0.05 m                                                                                                               |
| External turning radius                               | Wa3           | 1.98 m                                                                                                               |
| Ground clearance at centre of wheelbase               | m2            | 0.10 m                                                                                                               |
| Wheelbase                                             | у             | 1.20 m                                                                                                               |
| Performances                                          |               |                                                                                                                      |
| Drive speed - stowed                                  |               | 4.50 km/h                                                                                                            |
| Drive speed - raised                                  |               | 0.60 km/h                                                                                                            |
| Gradeability                                          |               | 25 %                                                                                                                 |
| Permissible leveling                                  |               | 2 °                                                                                                                  |
| Wheels                                                |               |                                                                                                                      |
| Tires type                                            |               | Non marking                                                                                                          |
| Standard tires                                        |               | 406 x 127 mm                                                                                                         |
| Drive wheels (front / rear)                           |               | 0 / 2                                                                                                                |
| Steering wheels (front / rear)                        |               | 2 / 0                                                                                                                |
| Braking wheels (front / rear)                         |               | 0 / 2                                                                                                                |
| Engine/Battery Engine/Battery                         |               |                                                                                                                      |
| Electric engine power rating                          |               | 2 x 1.50 kW                                                                                                          |
| Number of hydraulic pump / Capacity of hydraulic pump |               | 2 x 4.20 cm <sup>3</sup>                                                                                             |
| Battery voltage                                       |               | 24 V                                                                                                                 |
| Battery capacity                                      |               | 250 Ah                                                                                                               |
| Integrated charger / charger                          |               | 24 V / 30 A                                                                                                          |
| Miscellaneous                                         |               |                                                                                                                      |
| Number of cycles with STD Battery (HIRD)              |               | 39                                                                                                                   |
| Ground Pressure                                       |               | 11.30 dan/cm2                                                                                                        |
| Hydraulic Pressure                                    |               | 140 bar                                                                                                              |
| Hydraulic tank capacity                               |               | 22                                                                                                                   |
| Standards compliance                                  |               |                                                                                                                      |
| This machine is in compliance with:                   |               | European directives: 2006/42/EC- Machinery<br>(revised EN280:2013) - 2004/108/EC (EMC) -<br>2006/95/EC (Low voltage) |