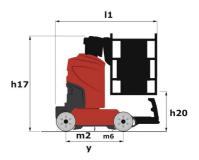

# 90 V'AIR

|                                                       | 90 V'AIR Clea | ted on May 8, 2024 at 12:14:32 AM UTC                                                                                |
|-------------------------------------------------------|---------------|----------------------------------------------------------------------------------------------------------------------|
| Capacities                                            |               | Metric                                                                                                               |
| Working height                                        | h21           | 9 m                                                                                                                  |
| Floor height (access)                                 | h20           | 1.03 m                                                                                                               |
| Platform height                                       | h7            | 7 m                                                                                                                  |
| Max. outreach                                         |               | 2.04 m                                                                                                               |
| Platform capacity                                     | Q             | 230 kg                                                                                                               |
| Turret rotation                                       |               | 350 °                                                                                                                |
| Number of people (indoor / outdoor)                   |               | 2/2                                                                                                                  |
| Weight and dimensions                                 |               |                                                                                                                      |
| Platform weight*                                      |               | 2710 kg                                                                                                              |
| Platform dimensions (length x width)                  | lp / ep       | 0.95 m x 0.68 m                                                                                                      |
| Overall length                                        | I1            | 2.31 m                                                                                                               |
| Overall width                                         | b1            | 1.10 m                                                                                                               |
| Overall height                                        | h17           | 2.31 m                                                                                                               |
| Counterweight offset (turret at 90°)                  | a7            | 0.04 m                                                                                                               |
| Counterweight Oversize / Reach                        |               | 0.05 m                                                                                                               |
| External turning radius                               | Wa3           | 1.98 m                                                                                                               |
| Ground clearance at centre of wheelbase               | m2            | 0.10 m                                                                                                               |
| Wheelbase                                             | у             | 1.20 m                                                                                                               |
| Performances                                          |               |                                                                                                                      |
| Drive speed - stowed                                  |               | 4.50 km/h                                                                                                            |
| Drive speed - raised                                  |               | 0.60 km/h                                                                                                            |
| Gradeability                                          |               | 25 %                                                                                                                 |
| Permissible leveling                                  |               | 2 °                                                                                                                  |
| Wheels                                                |               |                                                                                                                      |
| Tires type                                            |               | Non marking                                                                                                          |
| Standard tires                                        |               | 406 x 127 mm                                                                                                         |
| Drive wheels (front / rear)                           |               | 0 / 2                                                                                                                |
| Steering wheels (front / rear)                        |               | 2 / 0                                                                                                                |
| Braking wheels (front / rear)                         |               | 0 / 2                                                                                                                |
| Engine/Battery Engine/Battery                         |               |                                                                                                                      |
| Electric engine power rating                          |               | 2 x 1.50 kW                                                                                                          |
| Number of hydraulic pump / Capacity of hydraulic pump |               | 2 x 4.20 cm <sup>3</sup>                                                                                             |
| Battery voltage                                       |               | 24 V                                                                                                                 |
| Battery capacity                                      |               | 250 Ah                                                                                                               |
| Integrated charger / charger                          |               | 24 V / 30 A                                                                                                          |
| Miscellaneous                                         |               |                                                                                                                      |
| Number of cycles with STD Battery (HIRD)              |               | 39                                                                                                                   |
| Ground Pressure                                       |               | 11.30 dan/cm2                                                                                                        |
| Hydraulic Pressure                                    |               | 140 bar                                                                                                              |
| Hydraulic tank capacity                               |               | 22                                                                                                                   |
| Standards compliance                                  |               |                                                                                                                      |
| This machine is in compliance with:                   |               | European directives: 2006/42/EC- Machinery<br>(revised EN280:2013) - 2004/108/EC (EMC) -<br>2006/95/EC (Low voltage) |

### 90 V'Air - Dimensional drawing