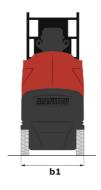

### 90 V'Air - Dimensional drawing

# 90 V'AIR

|                                                       | 90 V'AIR Clea | ted on May 8, 2024 at 12:14:32 AM UTC                                                                                |
|-------------------------------------------------------|---------------|----------------------------------------------------------------------------------------------------------------------|
| Capacities                                            |               | Metric                                                                                                               |
| Working height                                        | h21           | 9 m                                                                                                                  |
| Floor height (access)                                 | h20           | 1.03 m                                                                                                               |
| Platform height                                       | h7            | 7 m                                                                                                                  |
| Max. outreach                                         |               | 2.04 m                                                                                                               |
| Platform capacity                                     | Q             | 230 kg                                                                                                               |
| Turret rotation                                       |               | 350 °                                                                                                                |
| Number of people (indoor / outdoor)                   |               | 2/2                                                                                                                  |
| Weight and dimensions                                 |               |                                                                                                                      |
| Platform weight*                                      |               | 2710 kg                                                                                                              |
| Platform dimensions (length x width)                  | lp / ep       | 0.95 m x 0.68 m                                                                                                      |
| Overall length                                        | I1            | 2.31 m                                                                                                               |
| Overall width                                         | b1            | 1.10 m                                                                                                               |
| Overall height                                        | h17           | 2.31 m                                                                                                               |
| Counterweight offset (turret at 90°)                  | a7            | 0.04 m                                                                                                               |
| Counterweight Oversize / Reach                        |               | 0.05 m                                                                                                               |
| External turning radius                               | Wa3           | 1.98 m                                                                                                               |
| Ground clearance at centre of wheelbase               | m2            | 0.10 m                                                                                                               |
| Wheelbase                                             | у             | 1.20 m                                                                                                               |
| Performances                                          |               |                                                                                                                      |
| Drive speed - stowed                                  |               | 4.50 km/h                                                                                                            |
| Drive speed - raised                                  |               | 0.60 km/h                                                                                                            |
| Gradeability                                          |               | 25 %                                                                                                                 |
| Permissible leveling                                  |               | 2 °                                                                                                                  |
| Wheels                                                |               |                                                                                                                      |
| Tires type                                            |               | Non marking                                                                                                          |
| Standard tires                                        |               | 406 x 127 mm                                                                                                         |
| Drive wheels (front / rear)                           |               | 0 / 2                                                                                                                |
| Steering wheels (front / rear)                        |               | 2 / 0                                                                                                                |
| Braking wheels (front / rear)                         |               | 0 / 2                                                                                                                |
| Engine/Battery Engine/Battery                         |               |                                                                                                                      |
| Electric engine power rating                          |               | 2 x 1.50 kW                                                                                                          |
| Number of hydraulic pump / Capacity of hydraulic pump |               | 2 x 4.20 cm <sup>3</sup>                                                                                             |
| Battery voltage                                       |               | 24 V                                                                                                                 |
| Battery capacity                                      |               | 250 Ah                                                                                                               |
| Integrated charger / charger                          |               | 24 V / 30 A                                                                                                          |
| Miscellaneous                                         |               |                                                                                                                      |
| Number of cycles with STD Battery (HIRD)              |               | 39                                                                                                                   |
| Ground Pressure                                       |               | 11.30 dan/cm2                                                                                                        |
| Hydraulic Pressure                                    |               | 140 bar                                                                                                              |
| Hydraulic tank capacity                               |               | 22                                                                                                                   |
| Standards compliance                                  |               |                                                                                                                      |
| This machine is in compliance with:                   |               | European directives: 2006/42/EC- Machinery<br>(revised EN280:2013) - 2004/108/EC (EMC) -<br>2006/95/EC (Low voltage) |