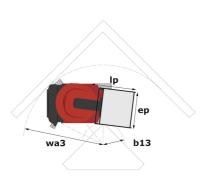

### 90 V'Air - Dimensional drawing

# 90 V'AIR

|                                                       | 90 V'AIR Clea | ted on May 8, 2024 at 12:14:32 AM UTC                                                                                |
|-------------------------------------------------------|---------------|----------------------------------------------------------------------------------------------------------------------|
| Capacities                                            |               | Metric                                                                                                               |
| Working height                                        | h21           | 9 m                                                                                                                  |
| Floor height (access)                                 | h20           | 1.03 m                                                                                                               |
| Platform height                                       | h7            | 7 m                                                                                                                  |
| Max. outreach                                         |               | 2.04 m                                                                                                               |
| Platform capacity                                     | Q             | 230 kg                                                                                                               |
| Turret rotation                                       |               | 350 °                                                                                                                |
| Number of people (indoor / outdoor)                   |               | 2/2                                                                                                                  |
| Weight and dimensions                                 |               |                                                                                                                      |
| Platform weight*                                      |               | 2710 kg                                                                                                              |
| Platform dimensions (length x width)                  | lp / ep       | 0.95 m x 0.68 m                                                                                                      |
| Overall length                                        | I1            | 2.31 m                                                                                                               |
| Overall width                                         | b1            | 1.10 m                                                                                                               |
| Overall height                                        | h17           | 2.31 m                                                                                                               |
| Counterweight offset (turret at 90°)                  | a7            | 0.04 m                                                                                                               |
| Counterweight Oversize / Reach                        |               | 0.05 m                                                                                                               |
| External turning radius                               | Wa3           | 1.98 m                                                                                                               |
| Ground clearance at centre of wheelbase               | m2            | 0.10 m                                                                                                               |
| Wheelbase                                             | у             | 1.20 m                                                                                                               |
| Performances                                          |               |                                                                                                                      |
| Drive speed - stowed                                  |               | 4.50 km/h                                                                                                            |
| Drive speed - raised                                  |               | 0.60 km/h                                                                                                            |
| Gradeability                                          |               | 25 %                                                                                                                 |
| Permissible leveling                                  |               | 2 °                                                                                                                  |
| Wheels                                                |               |                                                                                                                      |
| Tires type                                            |               | Non marking                                                                                                          |
| Standard tires                                        |               | 406 x 127 mm                                                                                                         |
| Drive wheels (front / rear)                           |               | 0 / 2                                                                                                                |
| Steering wheels (front / rear)                        |               | 2 / 0                                                                                                                |
| Braking wheels (front / rear)                         |               | 0 / 2                                                                                                                |
| Engine/Battery Engine/Battery                         |               |                                                                                                                      |
| Electric engine power rating                          |               | 2 x 1.50 kW                                                                                                          |
| Number of hydraulic pump / Capacity of hydraulic pump |               | 2 x 4.20 cm <sup>3</sup>                                                                                             |
| Battery voltage                                       |               | 24 V                                                                                                                 |
| Battery capacity                                      |               | 250 Ah                                                                                                               |
| Integrated charger / charger                          |               | 24 V / 30 A                                                                                                          |
| Miscellaneous                                         |               |                                                                                                                      |
| Number of cycles with STD Battery (HIRD)              |               | 39                                                                                                                   |
| Ground Pressure                                       |               | 11.30 dan/cm2                                                                                                        |
| Hydraulic Pressure                                    |               | 140 bar                                                                                                              |
| Hydraulic tank capacity                               |               | 22                                                                                                                   |
| Standards compliance                                  |               |                                                                                                                      |
| This machine is in compliance with:                   |               | European directives: 2006/42/EC- Machinery<br>(revised EN280:2013) - 2004/108/EC (EMC) -<br>2006/95/EC (Low voltage) |