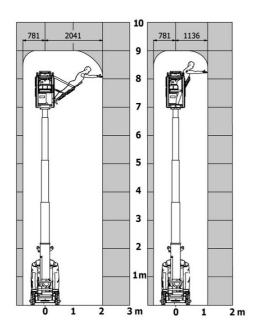

### 90 V'Air - Load chart

#### Load Chart for MEWP Metric

# 90 V'AIR

|                                                       | 90 V'AIR Clea | ted on May 8, 2024 at 12:14:32 AM UTC                                                                                |
|-------------------------------------------------------|---------------|----------------------------------------------------------------------------------------------------------------------|
| Capacities                                            |               | Metric                                                                                                               |
| Working height                                        | h21           | 9 m                                                                                                                  |
| Floor height (access)                                 | h20           | 1.03 m                                                                                                               |
| Platform height                                       | h7            | 7 m                                                                                                                  |
| Max. outreach                                         |               | 2.04 m                                                                                                               |
| Platform capacity                                     | Q             | 230 kg                                                                                                               |
| Turret rotation                                       |               | 350 °                                                                                                                |
| Number of people (indoor / outdoor)                   |               | 2/2                                                                                                                  |
| Weight and dimensions                                 |               |                                                                                                                      |
| Platform weight*                                      |               | 2710 kg                                                                                                              |
| Platform dimensions (length x width)                  | lp / ep       | 0.95 m x 0.68 m                                                                                                      |
| Overall length                                        | I1            | 2.31 m                                                                                                               |
| Overall width                                         | b1            | 1.10 m                                                                                                               |
| Overall height                                        | h17           | 2.31 m                                                                                                               |
| Counterweight offset (turret at 90°)                  | a7            | 0.04 m                                                                                                               |
| Counterweight Oversize / Reach                        |               | 0.05 m                                                                                                               |
| External turning radius                               | Wa3           | 1.98 m                                                                                                               |
| Ground clearance at centre of wheelbase               | m2            | 0.10 m                                                                                                               |
| Wheelbase                                             | у             | 1.20 m                                                                                                               |
| Performances                                          |               |                                                                                                                      |
| Drive speed - stowed                                  |               | 4.50 km/h                                                                                                            |
| Drive speed - raised                                  |               | 0.60 km/h                                                                                                            |
| Gradeability                                          |               | 25 %                                                                                                                 |
| Permissible leveling                                  |               | 2 °                                                                                                                  |
| Wheels                                                |               |                                                                                                                      |
| Tires type                                            |               | Non marking                                                                                                          |
| Standard tires                                        |               | 406 x 127 mm                                                                                                         |
| Drive wheels (front / rear)                           |               | 0 / 2                                                                                                                |
| Steering wheels (front / rear)                        |               | 2 / 0                                                                                                                |
| Braking wheels (front / rear)                         |               | 0 / 2                                                                                                                |
| Engine/Battery Engine/Battery                         |               |                                                                                                                      |
| Electric engine power rating                          |               | 2 x 1.50 kW                                                                                                          |
| Number of hydraulic pump / Capacity of hydraulic pump |               | 2 x 4.20 cm <sup>3</sup>                                                                                             |
| Battery voltage                                       |               | 24 V                                                                                                                 |
| Battery capacity                                      |               | 250 Ah                                                                                                               |
| Integrated charger / charger                          |               | 24 V / 30 A                                                                                                          |
| Miscellaneous                                         |               |                                                                                                                      |
| Number of cycles with STD Battery (HIRD)              |               | 39                                                                                                                   |
| Ground Pressure                                       |               | 11.30 dan/cm2                                                                                                        |
| Hydraulic Pressure                                    |               | 140 bar                                                                                                              |
| Hydraulic tank capacity                               |               | 22                                                                                                                   |
| Standards compliance                                  |               |                                                                                                                      |
| This machine is in compliance with:                   |               | European directives: 2006/42/EC- Machinery<br>(revised EN280:2013) - 2004/108/EC (EMC) -<br>2006/95/EC (Low voltage) |