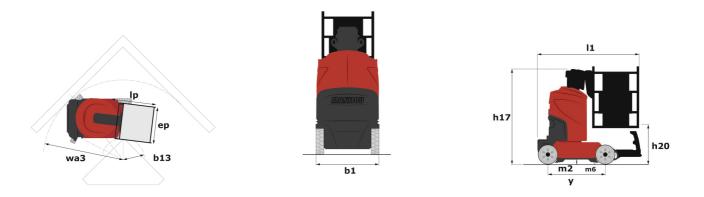

## 90 V'Air - Dimensional drawing

Technical sheet :

|                                                       | 90 V'AIR CI | reated on May 2, 2024 at 1:21:41 PM UT                                                                               |
|-------------------------------------------------------|-------------|----------------------------------------------------------------------------------------------------------------------|
| Capacities                                            |             | Metric                                                                                                               |
| Working height                                        | h21         | 9 m                                                                                                                  |
| Floor height (access)                                 | h20         | 1.03 m                                                                                                               |
| Platform height                                       | h7          | 7 m                                                                                                                  |
| Max. outreach                                         |             | 2.04 m                                                                                                               |
| Platform capacity                                     | Q           | 230 kg                                                                                                               |
| Turret rotation                                       |             | 350 °                                                                                                                |
| Number of people (indoor / outdoor)                   |             | 2/2                                                                                                                  |
| Weight and dimensions                                 |             |                                                                                                                      |
| Platform weight*                                      |             | 2710 kg                                                                                                              |
| Platform dimensions (length x width)                  | lp / ep     | 0.95 m x 0.68 m                                                                                                      |
| Overall length                                        | 11          | 2.31 m                                                                                                               |
| Overall width                                         | b1          | 1.10 m                                                                                                               |
| Overall height                                        | h17         | 2.31 m                                                                                                               |
| Counterweight offset (turret at 90°)                  | а7          | 0.04 m                                                                                                               |
| Counterweight Oversize / Reach                        |             | 0.05 m                                                                                                               |
| External turning radius                               | Wa3         | 1.98 m                                                                                                               |
| Ground clearance at centre of wheelbase               | m2          | 0.10 m                                                                                                               |
| Vheelbase                                             | v           | 1.20 m                                                                                                               |
| Performances                                          |             |                                                                                                                      |
| Drive speed - stowed                                  |             | 4.50 km/h                                                                                                            |
| Drive speed - raised                                  |             | 0.60 km/h                                                                                                            |
| Gradeability                                          |             | 25 %                                                                                                                 |
| Permissible leveling                                  |             | 2 °                                                                                                                  |
| Vheels                                                |             |                                                                                                                      |
| Tires type                                            |             | Non marking                                                                                                          |
| Standard tires                                        |             | 406 x 127 mm                                                                                                         |
| Drive wheels (front / rear)                           |             | 0 / 2                                                                                                                |
| Steering wheels (front / rear)                        |             | 2 / 0                                                                                                                |
| Braking wheels (front / rear)                         |             | 0 / 2                                                                                                                |
| Engine/Battery                                        |             |                                                                                                                      |
| lectric engine power rating                           |             | 2 x 1.50 kW                                                                                                          |
| Number of hydraulic pump / Capacity of hydraulic pump |             | 2 x 4.20 cm <sup>3</sup>                                                                                             |
| Battery voltage                                       |             | 24 V                                                                                                                 |
| Battery capacity                                      |             | 250 Ah                                                                                                               |
| ntegrated charger / charger                           |             | 24 V / 30 A                                                                                                          |
| Viscellaneous                                         |             | 2, 66.1                                                                                                              |
| Number of cycles with STD Battery (HIRD)              |             | 39                                                                                                                   |
| Ground Pressure                                       |             | 11.30 dan/cm2                                                                                                        |
| Hydraulic Pressure                                    |             | 140 bar                                                                                                              |
| Hydraulic tank capacity                               |             | 22                                                                                                                   |
| Standards compliance                                  |             |                                                                                                                      |
| This machine is in compliance with:                   |             | European directives: 2006/42/EC- Machinery<br>(revised EN280:2013) - 2004/108/EC (EMC) -<br>2006/95/EC (Low voltage) |