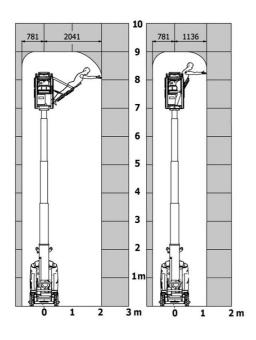

## 90 V'Air - Load chart

### Load Chart for MEWP Metric

Technical sheet :

|                                                       | 90 V'AIR CI | reated on May 2, 2024 at 1:21:41 PM UT                                                                               |
|-------------------------------------------------------|-------------|----------------------------------------------------------------------------------------------------------------------|
| Capacities                                            |             | Metric                                                                                                               |
| Working height                                        | h21         | 9 m                                                                                                                  |
| Floor height (access)                                 | h20         | 1.03 m                                                                                                               |
| Platform height                                       | h7          | 7 m                                                                                                                  |
| Max. outreach                                         |             | 2.04 m                                                                                                               |
| Platform capacity                                     | Q           | 230 kg                                                                                                               |
| Turret rotation                                       |             | 350 °                                                                                                                |
| Number of people (indoor / outdoor)                   |             | 2/2                                                                                                                  |
| Weight and dimensions                                 |             |                                                                                                                      |
| Platform weight*                                      |             | 2710 kg                                                                                                              |
| Platform dimensions (length x width)                  | lp / ep     | 0.95 m x 0.68 m                                                                                                      |
| Overall length                                        | 11          | 2.31 m                                                                                                               |
| Overall width                                         | b1          | 1.10 m                                                                                                               |
| Overall height                                        | h17         | 2.31 m                                                                                                               |
| Counterweight offset (turret at 90°)                  | а7          | 0.04 m                                                                                                               |
| Counterweight Oversize / Reach                        |             | 0.05 m                                                                                                               |
| External turning radius                               | Wa3         | 1.98 m                                                                                                               |
| Ground clearance at centre of wheelbase               | m2          | 0.10 m                                                                                                               |
| Vheelbase                                             | v           | 1.20 m                                                                                                               |
| Performances                                          |             |                                                                                                                      |
| Drive speed - stowed                                  |             | 4.50 km/h                                                                                                            |
| Drive speed - raised                                  |             | 0.60 km/h                                                                                                            |
| Gradeability                                          |             | 25 %                                                                                                                 |
| Permissible leveling                                  |             | 2 °                                                                                                                  |
| Vheels                                                |             |                                                                                                                      |
| Tires type                                            |             | Non marking                                                                                                          |
| Standard tires                                        |             | 406 x 127 mm                                                                                                         |
| Drive wheels (front / rear)                           |             | 0 / 2                                                                                                                |
| Steering wheels (front / rear)                        |             | 2 / 0                                                                                                                |
| Braking wheels (front / rear)                         |             | 0 / 2                                                                                                                |
| Engine/Battery                                        |             |                                                                                                                      |
| lectric engine power rating                           |             | 2 x 1.50 kW                                                                                                          |
| Number of hydraulic pump / Capacity of hydraulic pump |             | 2 x 4.20 cm <sup>3</sup>                                                                                             |
| Battery voltage                                       |             | 24 V                                                                                                                 |
| Battery capacity                                      |             | 250 Ah                                                                                                               |
| ntegrated charger / charger                           |             | 24 V / 30 A                                                                                                          |
| Viscellaneous                                         |             | 2, 66.1                                                                                                              |
| Number of cycles with STD Battery (HIRD)              |             | 39                                                                                                                   |
| Ground Pressure                                       |             | 11.30 dan/cm2                                                                                                        |
| Hydraulic Pressure                                    |             | 140 bar                                                                                                              |
| Hydraulic tank capacity                               |             | 22                                                                                                                   |
| Standards compliance                                  |             |                                                                                                                      |
| This machine is in compliance with:                   |             | European directives: 2006/42/EC- Machinery<br>(revised EN280:2013) - 2004/108/EC (EMC) -<br>2006/95/EC (Low voltage) |