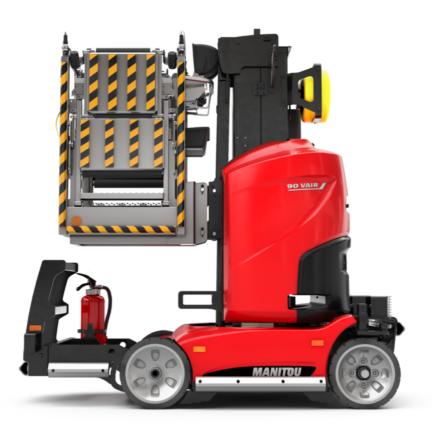

Technical sheet :

|                                                       | 90 V'AIR CI | reated on May 2, 2024 at 1:21:41 PM UT                                                                               |
|-------------------------------------------------------|-------------|----------------------------------------------------------------------------------------------------------------------|
| Capacities                                            |             | Metric                                                                                                               |
| Working height                                        | h21         | 9 m                                                                                                                  |
| Floor height (access)                                 | h20         | 1.03 m                                                                                                               |
| Platform height                                       | h7          | 7 m                                                                                                                  |
| Max. outreach                                         |             | 2.04 m                                                                                                               |
| Platform capacity                                     | Q           | 230 kg                                                                                                               |
| Turret rotation                                       |             | 350 °                                                                                                                |
| Number of people (indoor / outdoor)                   |             | 2/2                                                                                                                  |
| Weight and dimensions                                 |             |                                                                                                                      |
| Platform weight*                                      |             | 2710 kg                                                                                                              |
| Platform dimensions (length x width)                  | lp / ep     | 0.95 m x 0.68 m                                                                                                      |
| Overall length                                        | 11          | 2.31 m                                                                                                               |
| Overall width                                         | b1          | 1.10 m                                                                                                               |
| Overall height                                        | h17         | 2.31 m                                                                                                               |
| Counterweight offset (turret at 90°)                  | а7          | 0.04 m                                                                                                               |
| Counterweight Oversize / Reach                        |             | 0.05 m                                                                                                               |
| External turning radius                               | Wa3         | 1.98 m                                                                                                               |
| Ground clearance at centre of wheelbase               | m2          | 0.10 m                                                                                                               |
| Vheelbase                                             | v           | 1.20 m                                                                                                               |
| Performances                                          |             |                                                                                                                      |
| Drive speed - stowed                                  |             | 4.50 km/h                                                                                                            |
| Drive speed - raised                                  |             | 0.60 km/h                                                                                                            |
| Gradeability                                          |             | 25 %                                                                                                                 |
| Permissible leveling                                  |             | 2 °                                                                                                                  |
| Vheels                                                |             |                                                                                                                      |
| Tires type                                            |             | Non marking                                                                                                          |
| Standard tires                                        |             | 406 x 127 mm                                                                                                         |
| Drive wheels (front / rear)                           |             | 0 / 2                                                                                                                |
| Steering wheels (front / rear)                        |             | 2 / 0                                                                                                                |
| Braking wheels (front / rear)                         |             | 0 / 2                                                                                                                |
| Engine/Battery                                        |             |                                                                                                                      |
| lectric engine power rating                           |             | 2 x 1.50 kW                                                                                                          |
| Number of hydraulic pump / Capacity of hydraulic pump |             | 2 x 4.20 cm <sup>3</sup>                                                                                             |
| Battery voltage                                       |             | 24 V                                                                                                                 |
| Battery capacity                                      |             | 250 Ah                                                                                                               |
| ntegrated charger / charger                           |             | 24 V / 30 A                                                                                                          |
| Viscellaneous                                         |             | 2, 66.1                                                                                                              |
| Number of cycles with STD Battery (HIRD)              |             | 39                                                                                                                   |
| Ground Pressure                                       |             | 11.30 dan/cm2                                                                                                        |
| Hydraulic Pressure                                    |             | 140 bar                                                                                                              |
| Hydraulic tank capacity                               |             | 22                                                                                                                   |
| Standards compliance                                  |             |                                                                                                                      |
| This machine is in compliance with:                   |             | European directives: 2006/42/EC- Machinery<br>(revised EN280:2013) - 2004/108/EC (EMC) -<br>2006/95/EC (Low voltage) |