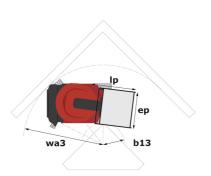

## 90 V'Air - Dimensional drawing

# 90 V'AIR

|                                                       | 90 V'AIR GI | <b>90 V'AIR</b> Created on May 5, 2024 at 2:04:10 AM 01 C                                                            |  |
|-------------------------------------------------------|-------------|----------------------------------------------------------------------------------------------------------------------|--|
| Capacities                                            |             | Metric                                                                                                               |  |
| Working height                                        | h21         | 9 m                                                                                                                  |  |
| Floor height (access)                                 | h20         | 1.03 m                                                                                                               |  |
| Platform height                                       | h7          | 7 m                                                                                                                  |  |
| Max. outreach                                         |             | 2.04 m                                                                                                               |  |
| Platform capacity                                     | Q           | 230 kg                                                                                                               |  |
| Turret rotation                                       |             | 350 °                                                                                                                |  |
| Number of people (indoor / outdoor)                   |             | 2/2                                                                                                                  |  |
| Weight and dimensions                                 |             |                                                                                                                      |  |
| Platform weight*                                      |             | 2710 kg                                                                                                              |  |
| Platform dimensions (length x width)                  | lp / ep     | 0.95 m x 0.68 m                                                                                                      |  |
| Overall length                                        | I1          | 2.31 m                                                                                                               |  |
| Overall width                                         | b1          | 1.10 m                                                                                                               |  |
| Overall height                                        | h17         | 2.31 m                                                                                                               |  |
| Counterweight offset (turret at 90°)                  | a7          | 0.04 m                                                                                                               |  |
| Counterweight Oversize / Reach                        |             | 0.05 m                                                                                                               |  |
| External turning radius                               | Wa3         | 1.98 m                                                                                                               |  |
| Ground clearance at centre of wheelbase               | m2          | 0.10 m                                                                                                               |  |
| Wheelbase                                             | У           | 1.20 m                                                                                                               |  |
| Performances                                          |             |                                                                                                                      |  |
| Drive speed - stowed                                  |             | 4.50 km/h                                                                                                            |  |
| Drive speed - raised                                  |             | 0.60 km/h                                                                                                            |  |
| Gradeability                                          |             | 25 %                                                                                                                 |  |
| Permissible leveling                                  |             | 2 °                                                                                                                  |  |
| Wheels                                                |             | -                                                                                                                    |  |
| Tires type                                            |             | Non marking                                                                                                          |  |
| Standard tires                                        |             | 406 x 127 mm                                                                                                         |  |
| Drive wheels (front / rear)                           |             | 0 / 2                                                                                                                |  |
| Steering wheels (front / rear)                        |             | 2 / 0                                                                                                                |  |
| Braking wheels (front / rear)                         |             | 0 / 2                                                                                                                |  |
| Engine/Battery                                        |             |                                                                                                                      |  |
| Electric engine power rating                          |             | 2 x 1.50 kW                                                                                                          |  |
| Number of hydraulic pump / Capacity of hydraulic pump |             | 2 x 4.20 cm <sup>3</sup>                                                                                             |  |
| Battery voltage                                       |             | 24 V                                                                                                                 |  |
| Battery capacity                                      |             | 250 Ah                                                                                                               |  |
| Integrated charger / charger                          |             | 24 V / 30 A                                                                                                          |  |
| Miscellaneous                                         |             | 2.1,700.1                                                                                                            |  |
| Number of cycles with STD Battery (HIRD)              |             | 39                                                                                                                   |  |
| Ground Pressure                                       |             | 11.30 dan/cm2                                                                                                        |  |
| Hydraulic Pressure                                    |             | 140 bar                                                                                                              |  |
| Hydraulic tank capacity                               |             | 22                                                                                                                   |  |
| Standards compliance                                  |             |                                                                                                                      |  |
| This machine is in compliance with:                   |             | European directives: 2006/42/EC- Machinery<br>(revised EN280:2013) - 2004/108/EC (EMC) -<br>2006/95/EC (Low voltage) |  |