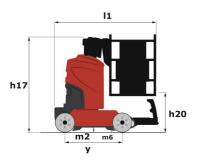

## 90 V'Air - Dimensional drawing

# 90 V'AIR

|                                                       | 90 V'AIR GI | <b>90 V'AIR</b> Created on May 5, 2024 at 2:04:10 AM 01 C                                                            |  |
|-------------------------------------------------------|-------------|----------------------------------------------------------------------------------------------------------------------|--|
| Capacities                                            |             | Metric                                                                                                               |  |
| Working height                                        | h21         | 9 m                                                                                                                  |  |
| Floor height (access)                                 | h20         | 1.03 m                                                                                                               |  |
| Platform height                                       | h7          | 7 m                                                                                                                  |  |
| Max. outreach                                         |             | 2.04 m                                                                                                               |  |
| Platform capacity                                     | Q           | 230 kg                                                                                                               |  |
| Turret rotation                                       |             | 350 °                                                                                                                |  |
| Number of people (indoor / outdoor)                   |             | 2/2                                                                                                                  |  |
| Weight and dimensions                                 |             |                                                                                                                      |  |
| Platform weight*                                      |             | 2710 kg                                                                                                              |  |
| Platform dimensions (length x width)                  | lp / ep     | 0.95 m x 0.68 m                                                                                                      |  |
| Overall length                                        | I1          | 2.31 m                                                                                                               |  |
| Overall width                                         | b1          | 1.10 m                                                                                                               |  |
| Overall height                                        | h17         | 2.31 m                                                                                                               |  |
| Counterweight offset (turret at 90°)                  | a7          | 0.04 m                                                                                                               |  |
| Counterweight Oversize / Reach                        |             | 0.05 m                                                                                                               |  |
| External turning radius                               | Wa3         | 1.98 m                                                                                                               |  |
| Ground clearance at centre of wheelbase               | m2          | 0.10 m                                                                                                               |  |
| Wheelbase                                             | У           | 1.20 m                                                                                                               |  |
| Performances                                          |             |                                                                                                                      |  |
| Drive speed - stowed                                  |             | 4.50 km/h                                                                                                            |  |
| Drive speed - raised                                  |             | 0.60 km/h                                                                                                            |  |
| Gradeability                                          |             | 25 %                                                                                                                 |  |
| Permissible leveling                                  |             | 2 °                                                                                                                  |  |
| Wheels                                                |             | -                                                                                                                    |  |
| Tires type                                            |             | Non marking                                                                                                          |  |
| Standard tires                                        |             | 406 x 127 mm                                                                                                         |  |
| Drive wheels (front / rear)                           |             | 0 / 2                                                                                                                |  |
| Steering wheels (front / rear)                        |             | 2 / 0                                                                                                                |  |
| Braking wheels (front / rear)                         |             | 0 / 2                                                                                                                |  |
| Engine/Battery                                        |             |                                                                                                                      |  |
| Electric engine power rating                          |             | 2 x 1.50 kW                                                                                                          |  |
| Number of hydraulic pump / Capacity of hydraulic pump |             | 2 x 4.20 cm <sup>3</sup>                                                                                             |  |
| Battery voltage                                       |             | 24 V                                                                                                                 |  |
| Battery capacity                                      |             | 250 Ah                                                                                                               |  |
| Integrated charger / charger                          |             | 24 V / 30 A                                                                                                          |  |
| Miscellaneous                                         |             | 2.1,700.1                                                                                                            |  |
| Number of cycles with STD Battery (HIRD)              |             | 39                                                                                                                   |  |
| Ground Pressure                                       |             | 11.30 dan/cm2                                                                                                        |  |
| Hydraulic Pressure                                    |             | 140 bar                                                                                                              |  |
| Hydraulic tank capacity                               |             | 22                                                                                                                   |  |
| Standards compliance                                  |             |                                                                                                                      |  |
| This machine is in compliance with:                   |             | European directives: 2006/42/EC- Machinery<br>(revised EN280:2013) - 2004/108/EC (EMC) -<br>2006/95/EC (Low voltage) |  |