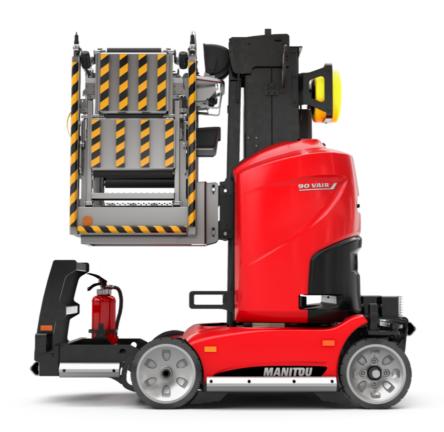

Technical sheet:

# 90 V'AIR

|                                                       | 90 V'AIR GI | <b>90 V'AIR</b> Created on May 5, 2024 at 2:04:10 AM 01 C                                                            |  |
|-------------------------------------------------------|-------------|----------------------------------------------------------------------------------------------------------------------|--|
| Capacities                                            |             | Metric                                                                                                               |  |
| Working height                                        | h21         | 9 m                                                                                                                  |  |
| Floor height (access)                                 | h20         | 1.03 m                                                                                                               |  |
| Platform height                                       | h7          | 7 m                                                                                                                  |  |
| Max. outreach                                         |             | 2.04 m                                                                                                               |  |
| Platform capacity                                     | Q           | 230 kg                                                                                                               |  |
| Turret rotation                                       |             | 350 °                                                                                                                |  |
| Number of people (indoor / outdoor)                   |             | 2/2                                                                                                                  |  |
| Weight and dimensions                                 |             |                                                                                                                      |  |
| Platform weight*                                      |             | 2710 kg                                                                                                              |  |
| Platform dimensions (length x width)                  | lp / ep     | 0.95 m x 0.68 m                                                                                                      |  |
| Overall length                                        | I1          | 2.31 m                                                                                                               |  |
| Overall width                                         | b1          | 1.10 m                                                                                                               |  |
| Overall height                                        | h17         | 2.31 m                                                                                                               |  |
| Counterweight offset (turret at 90°)                  | a7          | 0.04 m                                                                                                               |  |
| Counterweight Oversize / Reach                        |             | 0.05 m                                                                                                               |  |
| External turning radius                               | Wa3         | 1.98 m                                                                                                               |  |
| Ground clearance at centre of wheelbase               | m2          | 0.10 m                                                                                                               |  |
| Wheelbase                                             | У           | 1.20 m                                                                                                               |  |
| Performances                                          |             |                                                                                                                      |  |
| Drive speed - stowed                                  |             | 4.50 km/h                                                                                                            |  |
| Drive speed - raised                                  |             | 0.60 km/h                                                                                                            |  |
| Gradeability                                          |             | 25 %                                                                                                                 |  |
| Permissible leveling                                  |             | 2 °                                                                                                                  |  |
| Wheels                                                |             | -                                                                                                                    |  |
| Tires type                                            |             | Non marking                                                                                                          |  |
| Standard tires                                        |             | 406 x 127 mm                                                                                                         |  |
| Drive wheels (front / rear)                           |             | 0 / 2                                                                                                                |  |
| Steering wheels (front / rear)                        |             | 2 / 0                                                                                                                |  |
| Braking wheels (front / rear)                         |             | 0 / 2                                                                                                                |  |
| Engine/Battery                                        |             |                                                                                                                      |  |
| Electric engine power rating                          |             | 2 x 1.50 kW                                                                                                          |  |
| Number of hydraulic pump / Capacity of hydraulic pump |             | 2 x 4.20 cm <sup>3</sup>                                                                                             |  |
| Battery voltage                                       |             | 24 V                                                                                                                 |  |
| Battery capacity                                      |             | 250 Ah                                                                                                               |  |
| Integrated charger / charger                          |             | 24 V / 30 A                                                                                                          |  |
| Miscellaneous                                         |             | 2.1,700.1                                                                                                            |  |
| Number of cycles with STD Battery (HIRD)              |             | 39                                                                                                                   |  |
| Ground Pressure                                       |             | 11.30 dan/cm2                                                                                                        |  |
| Hydraulic Pressure                                    |             | 140 bar                                                                                                              |  |
| Hydraulic tank capacity                               |             | 22                                                                                                                   |  |
| Standards compliance                                  |             |                                                                                                                      |  |
| This machine is in compliance with:                   |             | European directives: 2006/42/EC- Machinery<br>(revised EN280:2013) - 2004/108/EC (EMC) -<br>2006/95/EC (Low voltage) |  |