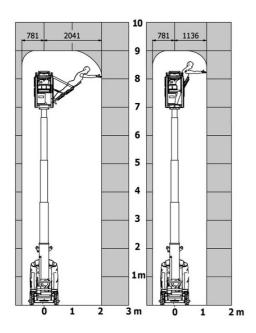

|             | 140 bar                                                                                                              |  |
| Hydraulic tank capacity                               |             | 22                                                                                                                   |  |
| Standards compliance                                  |             |                                                                                                                      |  |
| This machine is in compliance with:                   |             | European directives: 2006/42/EC- Machinery<br>(revised EN280:2013) - 2004/108/EC (EMC) -<br>2006/95/EC (Low voltage) |  |

## 90 V'Air - Load chart

#### Load Chart for MEWP Metric



## 90 V'Air - Dimensional drawing







## **Equipment**

| Standard                                                                    |
|-----------------------------------------------------------------------------|
| 2 LED front headlights with protective grille                               |
| 2 rear position headlights with LED                                         |
| 2 vertical detection radars                                                 |
| 3 anti-static braids                                                        |
| Audible alarm and illuminated indicator lamp (leveling, overload, lowering) |
| Backlit control panel                                                       |
| Battery charge indicator lamp                                               |
| CAN bus technolog