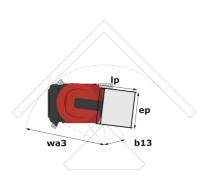

## 90 V'Air - Dimensional drawing

# 90 V'AIR

|                                                       | 90 V'AIR GI | <b>90 V'AIR</b> Created on May 3, 2024 at 7:43:49 PM UTC                                                             |  |
|-------------------------------------------------------|-------------|----------------------------------------------------------------------------------------------------------------------|--|
| Capacities                                            |             | Metric                                                                                                               |  |
| Working height                                        | h21         | 9 m                                                                                                                  |  |
| Floor height (access)                                 | h20         | 1.03 m                                                                                                               |  |
| Platform height                                       | h7          | 7 m                                                                                                                  |  |
| Max. outreach                                         |             | 2.04 m                                                                                                               |  |
| Platform capacity                                     | Q           | 230 kg                                                                                                               |  |
| Turret rotation                                       |             | 350 °                                                                                                                |  |
| Number of people (indoor / outdoor)                   |             | 2/2                                                                                                                  |  |
| Weight and dimensions                                 |             |                                                                                                                      |  |
| Platform weight*                                      |             | 2710 kg                                                                                                              |  |
| Platform dimensions (length x width)                  | lp / ep     | 0.95 m x 0.68 m                                                                                                      |  |
| Overall length                                        | l1          | 2.31 m                                                                                                               |  |
| Overall width                                         | b1          | 1.10 m                                                                                                               |  |
| Overall height                                        | h17         | 2.31 m                                                                                                               |  |
| Counterweight offset (turret at 90°)                  | a7          | 0.04 m                                                                                                               |  |
| Counterweight Oversize / Reach                        |             | 0.05 m                                                                                                               |  |
| External turning radius                               | Wa3         | 1.98 m                                                                                                               |  |
| Ground clearance at centre of wheelbase               | m2          | 0.10 m                                                                                                               |  |
| Wheelbase                                             | у           | 1.20 m                                                                                                               |  |
| Performances                                          |             |                                                                                                                      |  |
| Drive speed - stowed                                  |             | 4.50 km/h                                                                                                            |  |
| Drive speed - raised                                  |             | 0.60 km/h                                                                                                            |  |
| Gradeability                                          |             | 25 %                                                                                                                 |  |
| Permissible leveling                                  |             | 2 °                                                                                                                  |  |
| Wheels                                                |             | -                                                                                                                    |  |
| Tires type                                            |             | Non marking                                                                                                          |  |
| Standard tires                                        |             | 406 x 127 mm                                                                                                         |  |
| Drive wheels (front / rear)                           |             | 0 / 2                                                                                                                |  |
| Steering wheels (front / rear)                        |             | 2/0                                                                                                                  |  |
| Braking wheels (front / rear)                         |             | 0 / 2                                                                                                                |  |
| Engine/Battery Engine                                 |             |                                                                                                                      |  |
| Electric engine power rating                          |             | 2 x 1.50 kW                                                                                                          |  |
| Number of hydraulic pump / Capacity of hydraulic pump |             | 2 x 4.20 cm <sup>3</sup>                                                                                             |  |
| Battery voltage                                       |             | 24 V                                                                                                                 |  |
| Battery capacity                                      |             | 250 Ah                                                                                                               |  |
| Integrated charger / charger                          |             | 24 V / 30 A                                                                                                          |  |
| Miscellaneous                                         |             | 2.1,7,55.1                                                                                                           |  |
| Number of cycles with STD Battery (HIRD)              |             | 39                                                                                                                   |  |
| Ground Pressure                                       |             | 11.30 dan/cm2                                                                                                        |  |
| Hydraulic Pressure                                    |             | 140 bar                                                                                                              |  |
| Hydraulic tank capacity                               |             | 22                                                                                                                   |  |
| Standards compliance                                  |             |                                                                                                                      |  |
| This machine is in compliance with:                   |             | European directives: 2006/42/EC- Machinery<br>(revised EN280:2013) - 2004/108/EC (EMC) -<br>2006/95/EC (Low voltage) |  |