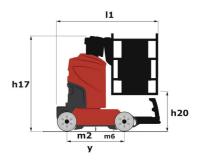

# 90 V'AIR

|                                                       | 90 V'AIR GI | <b>90 V'AIR</b> Created on May 3, 2024 at 7:43:49 PM UTC                                                             |  |
|-------------------------------------------------------|-------------|----------------------------------------------------------------------------------------------------------------------|--|
| Capacities                                            |             | Metric                                                                                                               |  |
| Working height                                        | h21         | 9 m                                                                                                                  |  |
| Floor height (access)                                 | h20         | 1.03 m                                                                                                               |  |
| Platform height                                       | h7          | 7 m                                                                                                                  |  |
| Max. outreach                                         |             | 2.04 m                                                                                                               |  |
| Platform capacity                                     | Q           | 230 kg                                                                                                               |  |
| Turret rotation                                       |             | 350 °                                                                                                                |  |
| Number of people (indoor / outdoor)                   |             | 2/2                                                                                                                  |  |
| Weight and dimensions                                 |             |                                                                                                                      |  |
| Platform weight*                                      |             | 2710 kg                                                                                                              |  |
| Platform dimensions (length x width)                  | lp / ep     | 0.95 m x 0.68 m                                                                                                      |  |
| Overall length                                        | l1          | 2.31 m                                                                                                               |  |
| Overall width                                         | b1          | 1.10 m                                                                                                               |  |
| Overall height                                        | h17         | 2.31 m                                                                                                               |  |
| Counterweight offset (turret at 90°)                  | a7          | 0.04 m                                                                                                               |  |
| Counterweight Oversize / Reach                        |             | 0.05 m                                                                                                               |  |
| External turning radius                               | Wa3         | 1.98 m                                                                                                               |  |
| Ground clearance at centre of wheelbase               | m2          | 0.10 m                                                                                                               |  |
| Wheelbase                                             | у           | 1.20 m                                                                                                               |  |
| Performances                                          |             |                                                                                                                      |  |
| Drive speed - stowed                                  |             | 4.50 km/h                                                                                                            |  |
| Drive speed - raised                                  |             | 0.60 km/h                                                                                                            |  |
| Gradeability                                          |             | 25 %                                                                                                                 |  |
| Permissible leveling                                  |             | 2 °                                                                                                                  |  |
| Wheels                                                |             | -                                                                                                                    |  |
| Tires type                                            |             | Non marking                                                                                                          |  |
| Standard tires                                        |             | 406 x 127 mm                                                                                                         |  |
| Drive wheels (front / rear)                           |             | 0 / 2                                                                                                                |  |
| Steering wheels (front / rear)                        |             | 2/0                                                                                                                  |  |
| Braking wheels (front / rear)                         |             | 0 / 2                                                                                                                |  |
| Engine/Battery Engine                                 |             |                                                                                                                      |  |
| Electric engine power rating                          |             | 2 x 1.50 kW                                                                                                          |  |
| Number of hydraulic pump / Capacity of hydraulic pump |             | 2 x 4.20 cm <sup>3</sup>                                                                                             |  |
| Battery voltage                                       |             | 24 V                                                                                                                 |  |
| Battery capacity                                      |             | 250 Ah                                                                                                               |  |
| Integrated charger / charger                          |             | 24 V / 30 A                                                                                                          |  |
| Miscellaneous                                         |             | 2.1,7,55.1                                                                                                           |  |
| Number of cycles with STD Battery (HIRD)              |             | 39                                                                                                                   |  |
| Ground Pressure                                       |             | 11.30 dan/cm2                                                                                                        |  |
| Hydraulic Pressure                                    |             | 140 bar                                                                                                              |  |
| Hydraulic tank capacity                               |             | 22                                                                                                                   |  |
| Standards compliance                                  |             |                                                                                                                      |  |
| This machine is in compliance with:                   |             | European directives: 2006/42/EC- Machinery<br>(revised EN280:2013) - 2004/108/EC (EMC) -<br>2006/95/EC (Low voltage) |  |

## 90 V'Air - Dimensional drawing