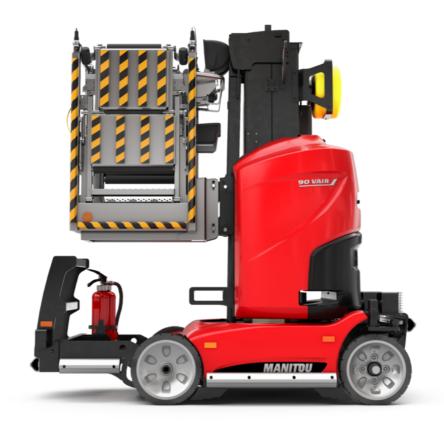

Technical sheet:

# 90 V'AIR

|                                                       | 90 V'AIR GI | <b>90 V'AIR</b> Created on May 3, 2024 at 7:43:49 PM UTC                                                             |  |
|-------------------------------------------------------|-------------|----------------------------------------------------------------------------------------------------------------------|--|
| Capacities                                            |             | Metric                                                                                                               |  |
| Working height                                        | h21         | 9 m                                                                                                                  |  |
| Floor height (access)                                 | h20         | 1.03 m                                                                                                               |  |
| Platform height                                       | h7          | 7 m                                                                                                                  |  |
| Max. outreach                                         |             | 2.04 m                                                                                                               |  |
| Platform capacity                                     | Q           | 230 kg                                                                                                               |  |
| Turret rotation                                       |             | 350 °                                                                                                                |  |
| Number of people (indoor / outdoor)                   |             | 2/2                                                                                                                  |  |
| Weight and dimensions                                 |             |                                                                                                                      |  |
| Platform weight*                                      |             | 2710 kg                                                                                                              |  |
| Platform dimensions (length x width)                  | lp / ep     | 0.95 m x 0.68 m                                                                                                      |  |
| Overall length                                        | l1          | 2.31 m                                                                                                               |  |
| Overall width                                         | b1          | 1.10 m                                                                                                               |  |
| Overall height                                        | h17         | 2.31 m                                                                                                               |  |
| Counterweight offset (turret at 90°)                  | a7          | 0.04 m                                                                                                               |  |
| Counterweight Oversize / Reach                        |             | 0.05 m                                                                                                               |  |
| External turning radius                               | Wa3         | 1.98 m                                                                                                               |  |
| Ground clearance at centre of wheelbase               | m2          | 0.10 m                                                                                                               |  |
| Wheelbase                                             | у           | 1.20 m                                                                                                               |  |
| Performances                                          |             |                                                                                                                      |  |
| Drive speed - stowed                                  |             | 4.50 km/h                                                                                                            |  |
| Drive speed - raised                                  |             | 0.60 km/h                                                                                                            |  |
| Gradeability                                          |             | 25 %                                                                                                                 |  |
| Permissible leveling                                  |             | 2 °                                                                                                                  |  |
| Wheels                                                |             | -                                                                                                                    |  |
| Tires type                                            |             | Non marking                                                                                                          |  |
| Standard tires                                        |             | 406 x 127 mm                                                                                                         |  |
| Drive wheels (front / rear)                           |             | 0 / 2                                                                                                                |  |
| Steering wheels (front / rear)                        |             | 2/0                                                                                                                  |  |
| Braking wheels (front / rear)                         |             | 0 / 2                                                                                                                |  |
| Engine/Battery Engine                                 |             |                                                                                                                      |  |
| Electric engine power rating                          |             | 2 x 1.50 kW                                                                                                          |  |
| Number of hydraulic pump / Capacity of hydraulic pump |             | 2 x 4.20 cm <sup>3</sup>                                                                                             |  |
| Battery voltage                                       |             | 24 V                                                                                                                 |  |
| Battery capacity                                      |             | 250 Ah                                                                                                               |  |
| Integrated charger / charger                          |             | 24 V / 30 A                                                                                                          |  |
| Miscellaneous                                         |             | 2.1,7,55.1                                                                                                           |  |
| Number of cycles with STD Battery (HIRD)              |             | 39                                                                                                                   |  |
| Ground Pressure                                       |             | 11.30 dan/cm2                                                                                                        |  |
| Hydraulic Pressure                                    |             | 140 bar                                                                                                              |  |
| Hydraulic tank capacity                               |             | 22                                                                                                                   |  |
| Standards compliance                                  |             |                                                                                                                      |  |
| This machine is in compliance with:                   |             | European directives: 2006/42/EC- Machinery<br>(revised EN280:2013) - 2004/108/EC (EMC) -<br>2006/95/EC (Low voltage) |  |