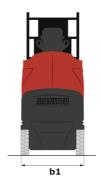

## 90 V'Air - Dimensional drawing

# 90 V'AIR

|                                                       | 90 V'AIR GI | <b>90 V'AIR</b> Created on May 3, 2024 at 7:43:49 PM UTC                                                             |  |
|-------------------------------------------------------|-------------|----------------------------------------------------------------------------------------------------------------------|--|
| Capacities                                            |             | Metric                                                                                                               |  |
| Working height                                        | h21         | 9 m                                                                                                                  |  |
| Floor height (access)                                 | h20         | 1.03 m                                                                                                               |  |
| Platform height                                       | h7          | 7 m                                                                                                                  |  |
| Max. outreach                                         |             | 2.04 m                                                                                                               |  |
| Platform capacity                                     | Q           | 230 kg                                                                                                               |  |
| Turret rotation                                       |             | 350 °                                                                                                                |  |
| Number of people (indoor / outdoor)                   |             | 2/2                                                                                                                  |  |
| Weight and dimensions                                 |             |                                                                                                                      |  |
| Platform weight*                                      |             | 2710 kg                                                                                                              |  |
| Platform dimensions (length x width)                  | lp / ep     | 0.95 m x 0.68 m                                                                                                      |  |
| Overall length                                        | l1          | 2.31 m                                                                                                               |  |
| Overall width                                         | b1          | 1.10 m                                                                                                               |  |
| Overall height                                        | h17         | 2.31 m                                                                                                               |  |
| Counterweight offset (turret at 90°)                  | a7          | 0.04 m                                                                                                               |  |
| Counterweight Oversize / Reach                        |             | 0.05 m                                                                                                               |  |
| External turning radius                               | Wa3         | 1.98 m                                                                                                               |  |
| Ground clearance at centre of wheelbase               | m2          | 0.10 m                                                                                                               |  |
| Wheelbase                                             | у           | 1.20 m                                                                                                               |  |
| Performances                                          |             |                                                                                                                      |  |
| Drive speed - stowed                                  |             | 4.50 km/h                                                                                                            |  |
| Drive speed - raised                                  |             | 0.60 km/h                                                                                                            |  |
| Gradeability                                          |             | 25 %                                                                                                                 |  |
| Permissible leveling                                  |             | 2 °                                                                                                                  |  |
| Wheels                                                |             | -                                                                                                                    |  |
| Tires type                                            |             | Non marking                                                                                                          |  |
| Standard tires                                        |             | 406 x 127 mm                                                                                                         |  |
| Drive wheels (front / rear)                           |             | 0 / 2                                                                                                                |  |
| Steering wheels (front / rear)                        |             | 2/0                                                                                                                  |  |
| Braking wheels (front / rear)                         |             | 0 / 2                                                                                                                |  |
| Engine/Battery Engine                                 |             |                                                                                                                      |  |
| Electric engine power rating                          |             | 2 x 1.50 kW                                                                                                          |  |
| Number of hydraulic pump / Capacity of hydraulic pump |             | 2 x 4.20 cm <sup>3</sup>                                                                                             |  |
| Battery voltage                                       |             | 24 V                                                                                                                 |  |
| Battery capacity                                      |             | 250 Ah                                                                                                               |  |
| Integrated charger / charger                          |             | 24 V / 30 A                                                                                                          |  |
| Miscellaneous                                         |             | 2.1,7,55.1                                                                                                           |  |
| Number of cycles with STD Battery (HIRD)              |             | 39                                                                                                                   |  |
| Ground Pressure                                       |             | 11.30 dan/cm2                                                                                                        |  |
| Hydraulic Pressure                                    |             | 140 bar                                                                                                              |  |
| Hydraulic tank capacity                               |             | 22                                                                                                                   |  |
| Standards compliance                                  |             |                                                                                                                      |  |
| This machine is in compliance with:                   |             | European directives: 2006/42/EC- Machinery<br>(revised EN280:2013) - 2004/108/EC (EMC) -<br>2006/95/EC (Low voltage) |  |