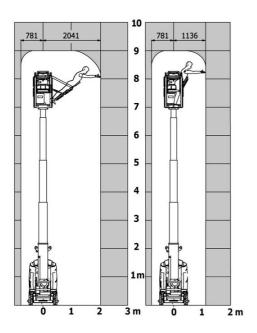

|             | 140 bar                                                                                                              |  |
| Hydraulic tank capacity                               |             | 22                                                                                                                   |  |
| Standards compliance                                  |             |                                                                                                                      |  |
| This machine is in compliance with:                   |             | European directives: 2006/42/EC- Machinery<br>(revised EN280:2013) - 2004/108/EC (EMC) -<br>2006/95/EC (Low voltage) |  |

## 90 V'Air - Load chart

#### Load Chart for MEWP Metric



## 90 V'Air - Dimensional drawing







## **Equipment**

| Standard                                                                    |
|-----------------------------------------------------------------------------|
| 2 LED front headlights with protective grille                               |
| 2 rear position headlights with LED                                         |
| 2 vertical detection radars                                                 |
| 3 anti-static braids                                                        |
| Audible alarm and illuminated indicator lamp (leveling, overload, lowering) |
| Backlit control panel                                                       |
| Battery charge indicator lamp                                               |
| CAN bus technolog