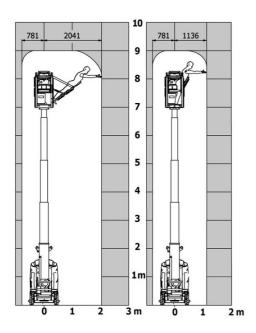

| European directives: 2006/42/EC- Machinery<br>(revised EN280:2013) - 2004/108/EC (EMC) -<br>2006/95/EC (Low voltage) |  |

## 90 V'Air - Load chart

#### Load Chart for MEWP Metric



## 90 V'Air - Dimensional drawing







## **Equipment**

| Standard                                                                    |
|-----------------------------------------------------------------------------|
| 2 LED front headlights with protective grille                               |
| 2 rear position headlights with LED                                         |
| 2 vertical detection radars                                                 |
| 3 anti-static braids                                                        |
| Audible alarm and illuminated indicator lamp (leveling, overload, lowering) |
| Backlit control panel                                                       |
| Battery charge indicator lamp                                               |
| CAN bus technolog