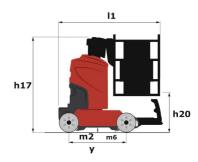

| European directives: 2006/42/EC- Machinery<br>(revised EN280:2013) - 2004/108/EC (EMC) -<br>2006/95/EC (Low voltage) |  |

## 90 V'Air - Load chart

#### Load Chart for MEWP Metric



## 90 V'Air - Dimensional drawing







## **Equipment**

| Standard                                                                    |
|-----------------------------------------------------------------------------|
| 2 LED front headlights with protective grille                               |
| 2 rear position headlights with LED                                         |
| 2 vertical detection radars                                                 |
| 3 anti-static braids                                                        |
| Audible alarm and illuminated indicator lamp (leveling, overload, lowering) |
| Backlit control panel                                                       |
| Battery charge indicator lamp                                               |
| CAN bus technology