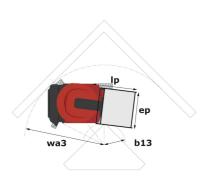

| European directives: 2006/42/EC- Machinery<br>(revised EN280:2013) - 2004/108/EC (EMC) -<br>2006/95/EC (Low voltage) |  |

## 90 V'Air - Load chart

#### Load Chart for MEWP Metric



## 90 V'Air - Dimensional drawing







## **Equipment**

| Standard                                                                    |
|-----------------------------------------------------------------------------|
| 2 LED front headlights with protective grille                               |
| 2 rear position headlights with LED                                         |
| 2 vertical detection radars                                                 |
| 3 anti-static braids                                                        |
| Audible alarm and illuminated indicator lamp (leveling, overload, lowering) |
| Backlit control panel                                                       |
| Battery charge indicator lamp                                               |
| CAN bus technology