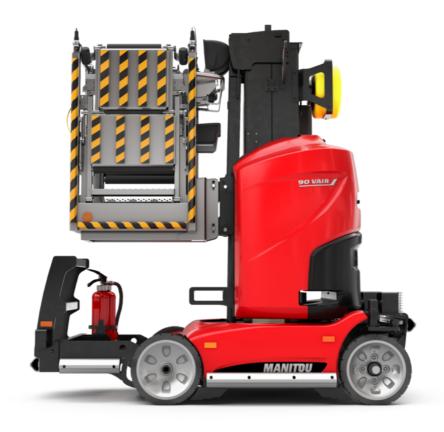

Technical sheet:

# 90 V'AIR







|                                                       | 90 VAIR GE