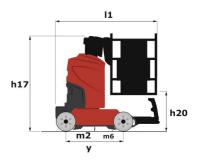

### 90 V'Air - Dimensional drawing

# 90 V'AIR

|                                                       | 90 VAIR GE | <b>90 V'AIR</b> Created on May 2, 2024 at 5:37:52 AM UTC                                                             |  |
|-------------------------------------------------------|------------|----------------------------------------------------------------------------------------------------------------------|--|
| Capacities                                            |            | Metric                                                                                                               |  |
| Working height                                        | h21        | 9 m                                                                                                                  |  |
| Floor height (access)                                 | h20        | 1.03 m                                                                                                               |  |
| Platform height                                       | h7         | 7 m                                                                                                                  |  |
| Max. outreach                                         |            | 2.04 m                                                                                                               |  |
| Platform capacity                                     | Q          | 230 kg                                                                                                               |  |
| Turret rotation                                       |            | 350 °                                                                                                                |  |
| Number of people (indoor / outdoor)                   |            | 2/2                                                                                                                  |  |
| Weight and dimensions                                 |            |                                                                                                                      |  |
| Platform weight*                                      |            | 2710 kg                                                                                                              |  |
| Platform dimensions (length x width)                  | lp / ep    | 0.95 m x 0.68 m                                                                                                      |  |
| Overall length                                        | I1         | 2.31 m                                                                                                               |  |
| Overall width                                         | b1         | 1.10 m                                                                                                               |  |
| Overall height                                        | h17        | 2.31 m                                                                                                               |  |
| Counterweight offset (turret at 90°)                  | a7         | 0.04 m                                                                                                               |  |
| Counterweight Oversize / Reach                        | <u>.</u> , | 0.05 m                                                                                                               |  |
| External turning radius                               | Wa3        | 1.98 m                                                                                                               |  |
| Ground clearance at centre of wheelbase               | m2         | 0.10 m                                                                                                               |  |
| Wheelbase                                             | У          | 1.20 m                                                                                                               |  |
| Performances                                          | y          | 1.20 111                                                                                                             |  |
| Drive speed - stowed                                  |            | 4.50 km/h                                                                                                            |  |
| Drive speed - raised                                  |            | 0.60 km/h                                                                                                            |  |
| Gradeability                                          |            | 25 %                                                                                                                 |  |
| •                                                     |            | 2°                                                                                                                   |  |
| Permissible leveling                                  |            | <u> </u>                                                                                                             |  |
| Wheels                                                |            | Non-modeing                                                                                                          |  |
| Tires type                                            |            | Non marking                                                                                                          |  |
| Standard tires                                        |            | 406 x 127 mm                                                                                                         |  |
| Drive wheels (front / rear)                           |            | 0 / 2                                                                                                                |  |
| Steering wheels (front / rear)                        |            | 2 / 0                                                                                                                |  |
| Braking wheels (front / rear)                         |            | 0 / 2                                                                                                                |  |
| Engine/Battery                                        |            |                                                                                                                      |  |
| Electric engine power rating                          |            | 2 x 1.50 kW                                                                                                          |  |
| Number of hydraulic pump / Capacity of hydraulic pump |            | 2 x 4.20 cm <sup>3</sup>                                                                                             |  |
| Battery voltage                                       |            | 24 V                                                                                                                 |  |
| Battery capacity                                      |            | 250 Ah                                                                                                               |  |
| Integrated charger / charger                          |            | 24 V / 30 A                                                                                                          |  |
| Miscellaneous                                         |            |                                                                                                                      |  |
| Number of cycles with STD Battery (HIRD)              |            | 39                                                                                                                   |  |
| Ground Pressure                                       |            | 11.30 dan/cm2                                                                                                        |  |
| Hydraulic Pressure                                    |            | 140 bar                                                                                                              |  |
| Hydraulic tank capacity                               |            | 22 I                                                                                                                 |  |
| Standards compliance                                  |            |                                                                                                                      |  |
| This machine is in compliance with:                   |            | European directives: 2006/42/EC- Machinery<br>(revised EN280:2013) - 2004/108/EC (EMC) -<br>2006/95/EC (Low voltage) |  |