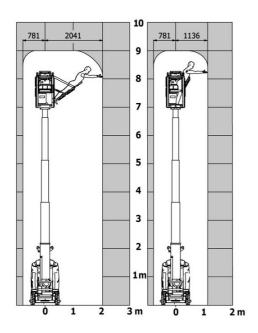

|            | 140 bar                                                                                                              |  |
| Hydraulic tank capacity                               |            | 22 I                                                                                                                 |  |
| Standards compliance                                  |            |                                                                                                                      |  |
| This machine is in compliance with:                   |            | European directives: 2006/42/EC- Machinery<br>(revised EN280:2013) - 2004/108/EC (EMC) -<br>2006/95/EC (Low voltage) |  |

### 90 V'Air - Load chart

#### Load Chart for MEWP Metric



### 90 V'Air - Dimensional drawing







## **Equipment**

| Standard                                                                    |
|-----------------------------------------------------------------------------|
| 2 LED front headlights with protective grille                               |
| 2 rear position headlights with LED                                         |
| 2 vertical detection radars                                                 |
| 3 anti-static braids                                                        |
| Audible alarm and illuminated indicator lamp (leveling, overload, lowering) |
| Backlit control panel                                                       |
| Battery charge indicator lamp                                               |
| CAN bus technolo