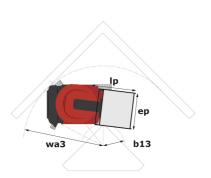

140 bar                                                                                                              |  |
| Hydraulic tank capacity                               |            | 22 I                                                                                                                 |  |
| Standards compliance                                  |            |                                                                                                                      |  |
| This machine is in compliance with:                   |            | European directives: 2006/42/EC- Machinery<br>(revised EN280:2013) - 2004/108/EC (EMC) -<br>2006/95/EC (Low voltage) |  |

### 90 V'Air - Load chart

#### Load Chart for MEWP Metric



### 90 V'Air - Dimensional drawing







## **Equipment**

| Standard                                                                    |
|-----------------------------------------------------------------------------|
| 2 LED front headlights with protective grille                               |
| 2 rear position headlights with LED                                         |
| 2 vertical detection radars                                                 |
| 3 anti-static braids                                                        |
| Audible alarm and illuminated indicator lamp (leveling, overload, lowering) |
| Backlit control panel                                                       |
| Battery charge indicator lamp                                               |
| CAN bus technology