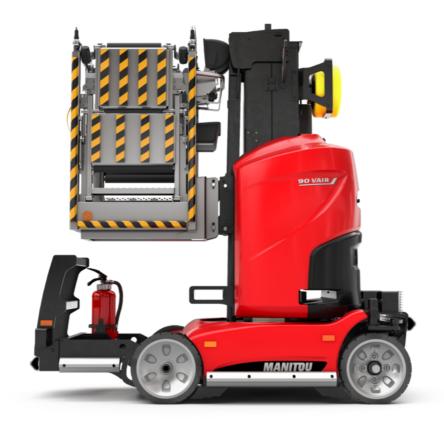

# 90 V'AIR

|                                                       | 90 VAIR GE | <b>90 V'AIR</b> Created on May 2, 2024 at 5:37:52 AM UTC                                                             |  |
|-------------------------------------------------------|------------|----------------------------------------------------------------------------------------------------------------------|--|
| Capacities                                            |            | Metric                                                                                                               |  |
| Working height                                        | h21        | 9 m                                                                                                                  |  |
| Floor height (access)                                 | h20        | 1.03 m                                                                                                               |  |
| Platform height                                       | h7         | 7 m                                                                                                                  |  |
| Max. outreach                                         |            | 2.04 m                                                                                                               |  |
| Platform capacity                                     | Q          | 230 kg                                                                                                               |  |
| Turret rotation                                       |            | 350 °                                                                                                                |  |
| Number of people (indoor / outdoor)                   |            | 2/2                                                                                                                  |  |
| Weight and dimensions                                 |            |                                                                                                                      |  |
| Platform weight*                                      |            | 2710 kg                                                                                                              |  |
| Platform dimensions (length x width)                  | lp / ep    | 0.95 m x 0.68 m                                                                                                      |  |
| Overall length                                        | I1         | 2.31 m                                                                                                               |  |
| Overall width                                         | b1         | 1.10 m                                                                                                               |  |
| Overall height                                        | h17        | 2.31 m                                                                                                               |  |
| Counterweight offset (turret at 90°)                  | a7         | 0.04 m                                                                                                               |  |
| Counterweight Oversize / Reach                        | <u>.</u> , | 0.05 m                                                                                                               |  |
| External turning radius                               | Wa3        | 1.98 m                                                                                                               |  |
| Ground clearance at centre of wheelbase               | m2         | 0.10 m                                                                                                               |  |
| Wheelbase                                             | У          | 1.20 m                                                                                                               |  |
| Performances                                          | y          | 1.20 111                                                                                                             |  |
| Drive speed - stowed                                  |            | 4.50 km/h                                                                                                            |  |
| Drive speed - raised                                  |            | 0.60 km/h                                                                                                            |  |
| Gradeability                                          |            | 25 %                                                                                                                 |  |
| •                                                     |            | 2°                                                                                                                   |  |
| Permissible leveling                                  |            | <u> </u>                                                                                                             |  |
| Wheels                                                |            | Non-modeing                                                                                                          |  |
| Tires type                                            |            | Non marking                                                                                                          |  |
| Standard tires                                        |            | 406 x 127 mm                                                                                                         |  |
| Drive wheels (front / rear)                           |            | 0 / 2                                                                                                                |  |
| Steering wheels (front / rear)                        |            | 2 / 0                                                                                                                |  |
| Braking wheels (front / rear)                         |            | 0 / 2                                                                                                                |  |
| Engine/Battery                                        |            |                                                                                                                      |  |
| Electric engine power rating                          |            | 2 x 1.50 kW                                                                                                          |  |
| Number of hydraulic pump / Capacity of hydraulic pump |            | 2 x 4.20 cm <sup>3</sup>                                                                                             |  |
| Battery voltage                                       |            | 24 V                                                                                                                 |  |
| Battery capacity                                      |            | 250 Ah                                                                                                               |  |
| Integrated charger / charger                          |            | 24 V / 30 A                                                                                                          |  |
| Miscellaneous                                         |            |                                                                                                                      |  |
| Number of cycles with STD Battery (HIRD)              |            | 39                                                                                                                   |  |
| Ground Pressure                                       |            | 11.30 dan/cm2                                                                                                        |  |
| Hydraulic Pressure                                    |            | 140 bar                                                                                                              |  |
| Hydraulic tank capacity                               |            | 22 I                                                                                                                 |  |
| Standards compliance                                  |            |                                                                                                                      |  |
| This machine is in compliance with:                   |            | European directives: 2006/42/EC- Machinery<br>(revised EN280:2013) - 2004/108/EC (EMC) -<br>2006/95/EC (Low voltage) |  |