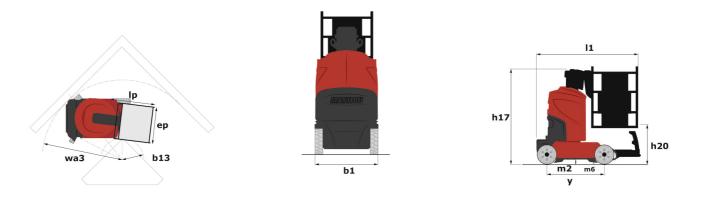

## 90 V'Air - Dimensional drawing

Technical sheet :

|                                                       | 90 V'AIR ( | Created on 06 May 2024 at 06:30:38 UT                                                                                |
|-------------------------------------------------------|------------|----------------------------------------------------------------------------------------------------------------------|
| Capacities                                            |            | Metric                                                                                                               |
| Working height                                        | h21        | 9 m                                                                                                                  |
| Floor height (access)                                 | h20        | 1.03 m                                                                                                               |
| Platform height                                       | h7         | 7 m                                                                                                                  |
| Max. outreach                                         |            | 2.04 m                                                                                                               |
| Platform capacity                                     | 0          | 230 kg                                                                                                               |
| Turret rotation                                       |            | 350 °                                                                                                                |
| Number of people (indoor / outdoor)                   |            | 2/2                                                                                                                  |
| Weight and dimensions                                 |            |                                                                                                                      |
| Platform weight*                                      |            | 2710 kg                                                                                                              |
| Platform dimensions (length x width)                  | lp / ep    | 0.95 m x 0.68 m                                                                                                      |
| Overall length                                        | 11         | 2.31 m                                                                                                               |
| Overall width                                         | b1         | 1.10 m                                                                                                               |
| Overall height                                        | h17        | 2.31 m                                                                                                               |
| Counterweight offset (turret at 90°)                  | а7         | 0.04 m                                                                                                               |
| Counterweight Oversize / Reach                        |            | 0.05 m                                                                                                               |
| External turning radius                               | Wa3        | 1.98 m                                                                                                               |
| Ground clearance at centre of wheelbase               | m2         | 0.10 m                                                                                                               |
| Wheelbase                                             | у          | 1.20 m                                                                                                               |
| Performances                                          |            |                                                                                                                      |
| Drive speed - stowed                                  |            | 4.50 km/h                                                                                                            |
| Drive speed - raised                                  |            | 0.60 km/h                                                                                                            |
| Gradeability                                          |            | 25 %                                                                                                                 |
| Permissible leveling                                  |            | 2 °                                                                                                                  |
| Wheels                                                |            |                                                                                                                      |
| Tires type                                            |            | Non marking                                                                                                          |
| Standard tires                                        |            | 406 x 127 mm                                                                                                         |
| Drive wheels (front / rear)                           |            | 0 / 2                                                                                                                |
| Steering wheels (front / rear)                        |            | 2 / 0                                                                                                                |
| Braking wheels (front / rear)                         |            | 0 / 2                                                                                                                |
| Engine/Battery                                        |            |                                                                                                                      |
| Electric engine power rating                          |            | 2 x 1.50 kW                                                                                                          |
| Number of hydraulic pump / Capacity of hydraulic pump |            | 2 x 4.20 cm <sup>3</sup>                                                                                             |
| Battery voltage                                       |            | 24 V                                                                                                                 |
| Battery capacity                                      |            | 250 Ah                                                                                                               |
| Integrated charger / charger                          |            | 24 V / 30 A                                                                                                          |
| Miscellaneous                                         |            |                                                                                                                      |
| Number of cycles with STD Battery (HIRD)              |            | 39                                                                                                                   |
| Ground Pressure                                       |            | 11.30 dan/cm2                                                                                                        |
| Hydraulic Pressure                                    |            | 140 bar                                                                                                              |
| Hydraulic tank capacity                               |            | 22                                                                                                                   |
| Standards compliance                                  |            |                                                                                                                      |
| This machine is in compliance with:                   |            | European directives: 2006/42/EC- Machinery<br>(revised EN280:2013) - 2004/108/EC (EMC) -<br>2006/95/EC (Low voltage) |