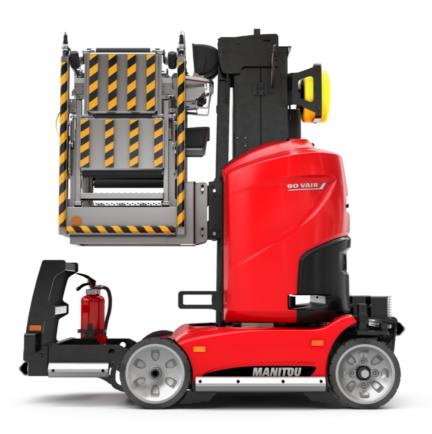

Technical sheet :

|                                                       | 90 V'AIR ( | Created on 06 May 2024 at 06:30:38 UT                                                                                |
|-------------------------------------------------------|------------|----------------------------------------------------------------------------------------------------------------------|
| Capacities                                            |            | Metric                                                                                                               |
| Working height                                        | h21        | 9 m                                                                                                                  |
| Floor height (access)                                 | h20        | 1.03 m                                                                                                               |
| Platform height                                       | h7         | 7 m                                                                                                                  |
| Max. outreach                                         |            | 2.04 m                                                                                                               |
| Platform capacity                                     | 0          | 230 kg                                                                                                               |
| Turret rotation                                       |            | 350 °                                                                                                                |
| Number of people (indoor / outdoor)                   |            | 2/2                                                                                                                  |
| Weight and dimensions                                 |            |                                                                                                                      |
| Platform weight*                                      |            | 2710 kg                                                                                                              |
| Platform dimensions (length x width)                  | lp / ep    | 0.95 m x 0.68 m                                                                                                      |
| Overall length                                        | 11         | 2.31 m                                                                                                               |
| Overall width                                         | b1         | 1.10 m                                                                                                               |
| Overall height                                        | h17        | 2.31 m                                                                                                               |
| Counterweight offset (turret at 90°)                  | а7         | 0.04 m                                                                                                               |
| Counterweight Oversize / Reach                        |            | 0.05 m                                                                                                               |
| External turning radius                               | Wa3        | 1.98 m                                                                                                               |
| Ground clearance at centre of wheelbase               | m2         | 0.10 m                                                                                                               |
| Wheelbase                                             | у          | 1.20 m                                                                                                               |
| Performances                                          |            |                                                                                                                      |
| Drive speed - stowed                                  |            | 4.50 km/h                                                                                                            |
| Drive speed - raised                                  |            | 0.60 km/h                                                                                                            |
| Gradeability                                          |            | 25 %                                                                                                                 |
| Permissible leveling                                  |            | 2 °                                                                                                                  |
| Wheels                                                |            |                                                                                                                      |
| Tires type                                            |            | Non marking                                                                                                          |
| Standard tires                                        |            | 406 x 127 mm                                                                                                         |
| Drive wheels (front / rear)                           |            | 0 / 2                                                                                                                |
| Steering wheels (front / rear)                        |            | 2 / 0                                                                                                                |
| Braking wheels (front / rear)                         |            | 0 / 2                                                                                                                |
| Engine/Battery                                        |            |                                                                                                                      |
| Electric engine power rating                          |            | 2 x 1.50 kW                                                                                                          |
| Number of hydraulic pump / Capacity of hydraulic pump |            | 2 x 4.20 cm <sup>3</sup>                                                                                             |
| Battery voltage                                       |            | 24 V                                                                                                                 |
| Battery capacity                                      |            | 250 Ah                                                                                                               |
| Integrated charger / charger                          |            | 24 V / 30 A                                                                                                          |
| Miscellaneous                                         |            |                                                                                                                      |
| Number of cycles with STD Battery (HIRD)              |            | 39                                                                                                                   |
| Ground Pressure                                       |            | 11.30 dan/cm2                                                                                                        |
| Hydraulic Pressure                                    |            | 140 bar                                                                                                              |
| Hydraulic tank capacity                               |            | 22                                                                                                                   |
| Standards compliance                                  |            |                                                                                                                      |
| This machine is in compliance with:                   |            | European directives: 2006/42/EC- Machinery<br>(revised EN280:2013) - 2004/108/EC (EMC) -<br>2006/95/EC (Low voltage) |