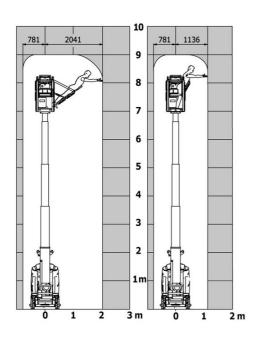

Pressure                                    |            | 140 bar                                                                                                              |
| Hydraulic tank capacity                               |            | 22                                                                                                                   |
| Standards compliance                                  |            |                                                                                                                      |
| This machine is in compliance with:                   |            | European directives: 2006/42/EC- Machinery<br>(revised EN280:2013) - 2004/108/EC (EMC) -<br>2006/95/EC (Low voltage) |

90 V'Air - Load chart

Load Chart for MEWP Metric



## 90 V'Air - Dimensional drawing



## Equipment

| Standard                                                                    |
|-----------------------------------------------------------------------------|
| 2 LED front headlights with protective grille                               |
| 2 rear position headlights with LED                                         |
| 2 vertical detection radars                                                 |
| 3 anti-static braids                                                        |
| Audible alarm and illuminated indicator lamp (leveling, overload, lowering) |
| Backlit control panel                                                       |
| Battery charge indicator lamp                                               |
| CAN bus technology