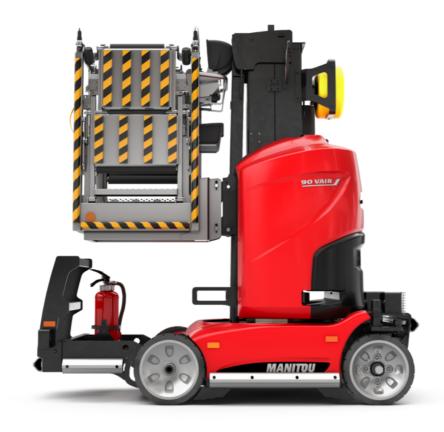

Technical sheet:

# 90 V'AIR

|                                                       | 90 V'AIR ( | created on April 29, 2024 at 8:16:35 AM UTC                                                                          |
|-------------------------------------------------------|------------|----------------------------------------------------------------------------------------------------------------------|
| Capacities                                            |            | Metric                                                                                                               |
| Working height                                        | h21        | 9 m                                                                                                                  |
| Floor height (access)                                 | h20        | 1.03 m                                                                                                               |
| Platform height                                       | h7         | 7 m                                                                                                                  |
| Max. outreach                                         |            | 2.04 m                                                                                                               |
| Platform capacity                                     | Q          | 230 kg                                                                                                               |
| Turret rotation                                       |            | 350 °                                                                                                                |
| Number of people (indoor / outdoor)                   |            | 2/2                                                                                                                  |
| Weight and dimensions                                 |            |                                                                                                                      |
| Platform weight*                                      |            | 2710 kg                                                                                                              |
| Platform dimensions (length x width)                  | lp / ep    | 0.95 m x 0.68 m                                                                                                      |
| Overall length                                        | I1         | 2.31 m                                                                                                               |
| Overall width                                         | b1         | 1.10 m                                                                                                               |
| Overall height                                        | h17        | 2.31 m                                                                                                               |
| Counterweight offset (turret at 90°)                  | a7         | 0.04 m                                                                                                               |
| Counterweight Oversize / Reach                        |            | 0.05 m                                                                                                               |
| External turning radius                               | Wa3        | 1.98 m                                                                                                               |
| Ground clearance at centre of wheelbase               | m2         | 0.10 m                                                                                                               |
| Wheelbase                                             | У          | 1.20 m                                                                                                               |
| Performances                                          |            |                                                                                                                      |
| Drive speed - stowed                                  |            | 4.50 km/h                                                                                                            |
| Drive speed - raised                                  |            | 0.60 km/h                                                                                                            |
| Gradeability                                          |            | 25 %                                                                                                                 |
| Permissible leveling                                  |            | 2 °                                                                                                                  |
| Wheels                                                |            |                                                                                                                      |
| Tires type                                            |            | Non marking                                                                                                          |
| Standard tires                                        |            | 406 x 127 mm                                                                                                         |
| Drive wheels (front / rear)                           |            | 0 / 2                                                                                                                |
| Steering wheels (front / rear)                        |            | 2 / 0                                                                                                                |
| Braking wheels (front / rear)                         |            | 0 / 2                                                                                                                |
| Engine/Battery                                        |            |                                                                                                                      |
| Electric engine power rating                          |            | 2 x 1.50 kW                                                                                                          |
| Number of hydraulic pump / Capacity of hydraulic pump |            | 2 x 4.20 cm <sup>3</sup>                                                                                             |
| Battery voltage                                       |            | 24 V                                                                                                                 |
| Battery capacity                                      |            | 250 Ah                                                                                                               |
| Integrated charger / charger                          |            | 24 V / 30 A                                                                                                          |
| Miscellaneous                                         |            |                                                                                                                      |
| Number of cycles with STD Battery (HIRD)              |            | 39                                                                                                                   |
| Ground Pressure                                       |            | 11.30 dan/cm2                                                                                                        |
| Hydraulic Pressure                                    |            | 140 bar                                                                                                              |
| Hydraulic tank capacity                               |            | 22                                                                                                                   |
| Standards compliance                                  |            |                                                                                                                      |
| This machine is in compliance with:                   |            | European directives: 2006/42/EC- Machinery<br>(revised EN280:2013) - 2004/108/EC (EMC) -<br>2006/95/EC (Low voltage) |