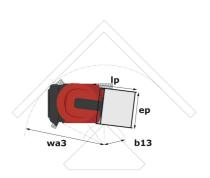

## 90 V'Air - Dimensional drawing

# 90 V'AIR

|                                                       | 90 V'AIR ( | created on April 29, 2024 at 8:16:35 AM UTC                                                                          |
|-------------------------------------------------------|------------|----------------------------------------------------------------------------------------------------------------------|
| Capacities                                            |            | Metric                                                                                                               |
| Working height                                        | h21        | 9 m                                                                                                                  |
| Floor height (access)                                 | h20        | 1.03 m                                                                                                               |
| Platform height                                       | h7         | 7 m                                                                                                                  |
| Max. outreach                                         |            | 2.04 m                                                                                                               |
| Platform capacity                                     | Q          | 230 kg                                                                                                               |
| Turret rotation                                       |            | 350 °                                                                                                                |
| Number of people (indoor / outdoor)                   |            | 2/2                                                                                                                  |
| Weight and dimensions                                 |            |                                                                                                                      |
| Platform weight*                                      |            | 2710 kg                                                                                                              |
| Platform dimensions (length x width)                  | lp / ep    | 0.95 m x 0.68 m                                                                                                      |
| Overall length                                        | I1         | 2.31 m                                                                                                               |
| Overall width                                         | b1         | 1.10 m                                                                                                               |
| Overall height                                        | h17        | 2.31 m                                                                                                               |
| Counterweight offset (turret at 90°)                  | a7         | 0.04 m                                                                                                               |
| Counterweight Oversize / Reach                        |            | 0.05 m                                                                                                               |
| External turning radius                               | Wa3        | 1.98 m                                                                                                               |
| Ground clearance at centre of wheelbase               | m2         | 0.10 m                                                                                                               |
| Wheelbase                                             | У          | 1.20 m                                                                                                               |
| Performances                                          |            |                                                                                                                      |
| Drive speed - stowed                                  |            | 4.50 km/h                                                                                                            |
| Drive speed - raised                                  |            | 0.60 km/h                                                                                                            |
| Gradeability                                          |            | 25 %                                                                                                                 |
| Permissible leveling                                  |            | 2 °                                                                                                                  |
| Wheels                                                |            |                                                                                                                      |
| Tires type                                            |            | Non marking                                                                                                          |
| Standard tires                                        |            | 406 x 127 mm                                                                                                         |
| Drive wheels (front / rear)                           |            | 0 / 2                                                                                                                |
| Steering wheels (front / rear)                        |            | 2 / 0                                                                                                                |
| Braking wheels (front / rear)                         |            | 0 / 2                                                                                                                |
| Engine/Battery                                        |            |                                                                                                                      |
| Electric engine power rating                          |            | 2 x 1.50 kW                                                                                                          |
| Number of hydraulic pump / Capacity of hydraulic pump |            | 2 x 4.20 cm <sup>3</sup>                                                                                             |
| Battery voltage                                       |            | 24 V                                                                                                                 |
| Battery capacity                                      |            | 250 Ah                                                                                                               |
| Integrated charger / charger                          |            | 24 V / 30 A                                                                                                          |
| Miscellaneous                                         |            |                                                                                                                      |
| Number of cycles with STD Battery (HIRD)              |            | 39                                                                                                                   |
| Ground Pressure                                       |            | 11.30 dan/cm2                                                                                                        |
| Hydraulic Pressure                                    |            | 140 bar                                                                                                              |
| Hydraulic tank capacity                               |            | 22                                                                                                                   |
| Standards compliance                                  |            |                                                                                                                      |
| This machine is in compliance with:                   |            | European directives: 2006/42/EC- Machinery<br>(revised EN280:2013) - 2004/108/EC (EMC) -<br>2006/95/EC (Low voltage) |