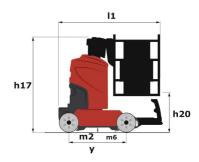

# 90 V'AIR

|                                                       | 90 V'AIR ( | created on April 29, 2024 at 8:16:35 AM UTC                                                                          |
|-------------------------------------------------------|------------|----------------------------------------------------------------------------------------------------------------------|
| Capacities                                            |            | Metric                                                                                                               |
| Working height                                        | h21        | 9 m                                                                                                                  |
| Floor height (access)                                 | h20        | 1.03 m                                                                                                               |
| Platform height                                       | h7         | 7 m                                                                                                                  |
| Max. outreach                                         |            | 2.04 m                                                                                                               |
| Platform capacity                                     | Q          | 230 kg                                                                                                               |
| Turret rotation                                       |            | 350 °                                                                                                                |
| Number of people (indoor / outdoor)                   |            | 2/2                                                                                                                  |
| Weight and dimensions                                 |            |                                                                                                                      |
| Platform weight*                                      |            | 2710 kg                                                                                                              |
| Platform dimensions (length x width)                  | lp / ep    | 0.95 m x 0.68 m                                                                                                      |
| Overall length                                        | I1         | 2.31 m                                                                                                               |
| Overall width                                         | b1         | 1.10 m                                                                                                               |
| Overall height                                        | h17        | 2.31 m                                                                                                               |
| Counterweight offset (turret at 90°)                  | a7         | 0.04 m                                                                                                               |
| Counterweight Oversize / Reach                        |            | 0.05 m                                                                                                               |
| External turning radius                               | Wa3        | 1.98 m                                                                                                               |
| Ground clearance at centre of wheelbase               | m2         | 0.10 m                                                                                                               |
| Wheelbase                                             | У          | 1.20 m                                                                                                               |
| Performances                                          |            |                                                                                                                      |
| Drive speed - stowed                                  |            | 4.50 km/h                                                                                                            |
| Drive speed - raised                                  |            | 0.60 km/h                                                                                                            |
| Gradeability                                          |            | 25 %                                                                                                                 |
| Permissible leveling                                  |            | 2 °                                                                                                                  |
| Wheels                                                |            |                                                                                                                      |
| Tires type                                            |            | Non marking                                                                                                          |
| Standard tires                                        |            | 406 x 127 mm                                                                                                         |
| Drive wheels (front / rear)                           |            | 0 / 2                                                                                                                |
| Steering wheels (front / rear)                        |            | 2 / 0                                                                                                                |
| Braking wheels (front / rear)                         |            | 0 / 2                                                                                                                |
| Engine/Battery                                        |            |                                                                                                                      |
| Electric engine power rating                          |            | 2 x 1.50 kW                                                                                                          |
| Number of hydraulic pump / Capacity of hydraulic pump |            | 2 x 4.20 cm <sup>3</sup>                                                                                             |
| Battery voltage                                       |            | 24 V                                                                                                                 |
| Battery capacity                                      |            | 250 Ah                                                                                                               |
| Integrated charger / charger                          |            | 24 V / 30 A                                                                                                          |
| Miscellaneous                                         |            |                                                                                                                      |
| Number of cycles with STD Battery (HIRD)              |            | 39                                                                                                                   |
| Ground Pressure                                       |            | 11.30 dan/cm2                                                                                                        |
| Hydraulic Pressure                                    |            | 140 bar                                                                                                              |
| Hydraulic tank capacity                               |            | 22                                                                                                                   |
| Standards compliance                                  |            |                                                                                                                      |
| This machine is in compliance with:                   |            | European directives: 2006/42/EC- Machinery<br>(revised EN280:2013) - 2004/108/EC (EMC) -<br>2006/95/EC (Low voltage) |

## 90 V'Air - Dimensional drawing