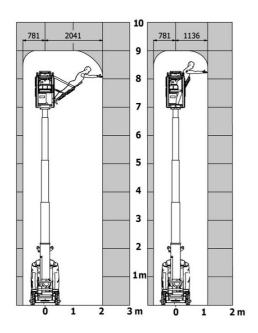

|            | 140 bar                                                                                                              |
| Hydraulic tank capacity                               |            | 22                                                                                                                   |
| Standards compliance                                  |            |                                                                                                                      |
| This machine is in compliance with:                   |            | European directives: 2006/42/EC- Machinery<br>(revised EN280:2013) - 2004/108/EC (EMC) -<br>2006/95/EC (Low voltage) |

## 90 V'Air - Load chart

#### Load Chart for MEWP Metric



## 90 V'Air - Dimensional drawing







## **Equipment**

| Observational                                                               |
|-----------------------------------------------------------------------------|
| Standard                                                                    |
| 2 LED front headlights with protective grille                               |
| 2 rear position headlights with LED                                         |
| 2 vertical detection radars                                                 |
| 3 anti-static braids                                                        |
| Audible alarm and illuminated indicator lamp (leveling, overload, lowering) |
| Backlit control panel                                                       |
| Battery charge in