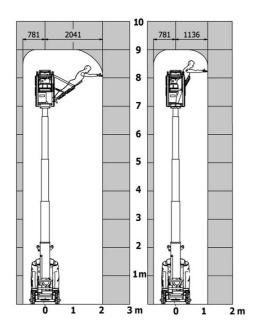

|         | 140 bar                                                                                                              |  |
| Hydraulic tank capacity                               |         | 22                                                                                                                   |  |
| Standards compliance                                  |         |                                                                                                                      |  |
| This machine is in compliance with:                   |         | European directives: 2006/42/EC- Machinery<br>(revised EN280:2013) - 2004/108/EC (EMC) -<br>2006/95/EC (Low voltage) |  |

### 90 V'Air - Load chart

#### Load Chart for MEWP Metric



### 90 V'Air - Dimensional drawing







## **Equipment**

| Observational                                                               |
|-----------------------------------------------------------------------------|
| Standard                                                                    |
| 2 LED front headlights with protective grille                               |
| 2 rear position headlights with LED                                         |
| 2 vertical detection radars                                                 |
| 3 anti-static braids                                                        |
| Audible alarm and illuminated indicator lamp (leveling, overload, lowering) |
| Backlit control panel                                                       |
| Battery charge i