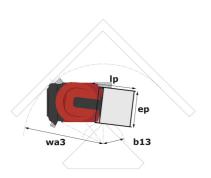

### 90 V'Air - Dimensional drawing

# 90 V'AIR

|                                                       |         | <b>90 V'AIR</b> Gleated Oil May 4, 2024 at 12.17.42 FW 010                                                           |  |
|-------------------------------------------------------|---------|----------------------------------------------------------------------------------------------------------------------|--|
| Capacities                                            |         | Metric                                                                                                               |  |
| Working height                                        | h21     | 9 m                                                                                                                  |  |
| Floor height (access)                                 | h20     | 1.03 m                                                                                                               |  |
| Platform height                                       | h7      | 7 m                                                                                                                  |  |
| Max. outreach                                         |         | 2.04 m                                                                                                               |  |
| Platform capacity                                     | Q       | 230 kg                                                                                                               |  |
| Turret rotation                                       |         | 350 °                                                                                                                |  |
| Number of people (indoor / outdoor)                   |         | 2/2                                                                                                                  |  |
| Weight and dimensions                                 |         |                                                                                                                      |  |
| Platform weight*                                      |         | 2710 kg                                                                                                              |  |
| Platform dimensions (length x width)                  | lp / ep | 0.95 m x 0.68 m                                                                                                      |  |
| Overall length                                        | l1      | 2.31 m                                                                                                               |  |
| Overall width                                         | b1      | 1.10 m                                                                                                               |  |
| Overall height                                        | h17     | 2.31 m                                                                                                               |  |
| Counterweight offset (turret at 90°)                  | a7      | 0.04 m                                                                                                               |  |
| Counterweight Oversize / Reach                        |         | 0.05 m                                                                                                               |  |
| External turning radius                               | Wa3     | 1.98 m                                                                                                               |  |
| Ground clearance at centre of wheelbase               | m2      | 0.10 m                                                                                                               |  |
| Wheelbase                                             | у       | 1.20 m                                                                                                               |  |
| Performances                                          |         |                                                                                                                      |  |
| Drive speed - stowed                                  |         | 4.50 km/h                                                                                                            |  |
| Drive speed - raised                                  |         | 0.60 km/h                                                                                                            |  |
| Gradeability                                          |         | 25 %                                                                                                                 |  |
| Permissible leveling                                  |         | 2 °                                                                                                                  |  |
| Wheels                                                |         | <del>-</del>                                                                                                         |  |
| Tires type                                            |         | Non marking                                                                                                          |  |
| Standard tires                                        |         | 406 x 127 mm                                                                                                         |  |
| Drive wheels (front / rear)                           |         | 0 / 2                                                                                                                |  |
| Steering wheels (front / rear)                        |         | 2 / 0                                                                                                                |  |
| Braking wheels (front / rear)                         |         | 0 / 2                                                                                                                |  |
| Engine/Battery                                        |         |                                                                                                                      |  |
| Electric engine power rating                          |         | 2 x 1.50 kW                                                                                                          |  |
| Number of hydraulic pump / Capacity of hydraulic pump |         | 2 x 4.20 cm³                                                                                                         |  |
| Battery voltage                                       |         | 24 V                                                                                                                 |  |
| Battery capacity                                      |         | 250 Ah                                                                                                               |  |
| Integrated charger / charger                          |         | 24 V / 30 A                                                                                                          |  |
| Miscellaneous                                         |         | 211,7211                                                                                                             |  |
| Number of cycles with STD Battery (HIRD)              |         | 39                                                                                                                   |  |
| Ground Pressure                                       |         | 11.30 dan/cm2                                                                                                        |  |
| Hydraulic Pressure                                    |         | 140 bar                                                                                                              |  |
| Hydraulic tank capacity                               |         | 22                                                                                                                   |  |
| Standards compliance                                  |         |                                                                                                                      |  |
| This machine is in compliance with:                   |         | European directives: 2006/42/EC- Machinery<br>(revised EN280:2013) - 2004/108/EC (EMC) -<br>2006/95/EC (Low voltage) |  |