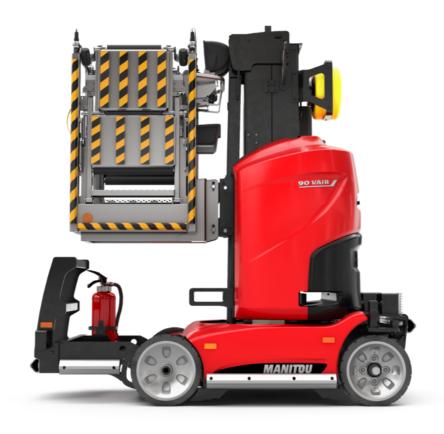

# 90 V'AIR

|                                                       |         | <b>90 V'AIR</b> Gleated Oil May 4, 2024 at 12.17.42 FW 010                                                           |  |
|-------------------------------------------------------|---------|----------------------------------------------------------------------------------------------------------------------|--|
| Capacities                                            |         | Metric                                                                                                               |  |
| Working height                                        | h21     | 9 m                                                                                                                  |  |
| Floor height (access)                                 | h20     | 1.03 m                                                                                                               |  |
| Platform height                                       | h7      | 7 m                                                                                                                  |  |
| Max. outreach                                         |         | 2.04 m                                                                                                               |  |
| Platform capacity                                     | Q       | 230 kg                                                                                                               |  |
| Turret rotation                                       |         | 350 °                                                                                                                |  |
| Number of people (indoor / outdoor)                   |         | 2/2                                                                                                                  |  |
| Weight and dimensions                                 |         |                                                                                                                      |  |
| Platform weight*                                      |         | 2710 kg                                                                                                              |  |
| Platform dimensions (length x width)                  | lp / ep | 0.95 m x 0.68 m                                                                                                      |  |
| Overall length                                        | l1      | 2.31 m                                                                                                               |  |
| Overall width                                         | b1      | 1.10 m                                                                                                               |  |
| Overall height                                        | h17     | 2.31 m                                                                                                               |  |
| Counterweight offset (turret at 90°)                  | a7      | 0.04 m                                                                                                               |  |
| Counterweight Oversize / Reach                        |         | 0.05 m                                                                                                               |  |
| External turning radius                               | Wa3     | 1.98 m                                                                                                               |  |
| Ground clearance at centre of wheelbase               | m2      | 0.10 m                                                                                                               |  |
| Wheelbase                                             | у       | 1.20 m                                                                                                               |  |
| Performances                                          |         |                                                                                                                      |  |
| Drive speed - stowed                                  |         | 4.50 km/h                                                                                                            |  |
| Drive speed - raised                                  |         | 0.60 km/h                                                                                                            |  |
| Gradeability                                          |         | 25 %                                                                                                                 |  |
| Permissible leveling                                  |         | 2 °                                                                                                                  |  |
| Wheels                                                |         | <del>-</del>                                                                                                         |  |
| Tires type                                            |         | Non marking                                                                                                          |  |
| Standard tires                                        |         | 406 x 127 mm                                                                                                         |  |
| Drive wheels (front / rear)                           |         | 0 / 2                                                                                                                |  |
| Steering wheels (front / rear)                        |         | 2 / 0                                                                                                                |  |
| Braking wheels (front / rear)                         |         | 0 / 2                                                                                                                |  |
| Engine/Battery                                        |         |                                                                                                                      |  |
| Electric engine power rating                          |         | 2 x 1.50 kW                                                                                                          |  |
| Number of hydraulic pump / Capacity of hydraulic pump |         | 2 x 4.20 cm³                                                                                                         |  |
| Battery voltage                                       |         | 24 V                                                                                                                 |  |
| Battery capacity                                      |         | 250 Ah                                                                                                               |  |
| Integrated charger / charger                          |         | 24 V / 30 A                                                                                                          |  |
| Miscellaneous                                         |         | 211,7211                                                                                                             |  |
| Number of cycles with STD Battery (HIRD)              |         | 39                                                                                                                   |  |
| Ground Pressure                                       |         | 11.30 dan/cm2                                                                                                        |  |
| Hydraulic Pressure                                    |         | 140 bar                                                                                                              |  |
| Hydraulic tank capacity                               |         | 22                                                                                                                   |  |
| Standards compliance                                  |         |                                                                                                                      |  |
| This machine is in compliance with:                   |         | European directives: 2006/42/EC- Machinery<br>(revised EN280:2013) - 2004/108/EC (EMC) -<br>2006/95/EC (Low voltage) |  |