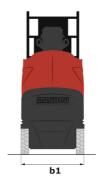

### 90 V'Air - Dimensional drawing

# 90 V'AIR

|                                                       |         | <b>90 V'AIR</b> Gleated Oil May 4, 2024 at 12.17.42 FW 010                                                           |  |
|-------------------------------------------------------|---------|----------------------------------------------------------------------------------------------------------------------|--|
| Capacities                                            |         | Metric                                                                                                               |  |
| Working height                                        | h21     | 9 m                                                                                                                  |  |
| Floor height (access)                                 | h20     | 1.03 m                                                                                                               |  |
| Platform height                                       | h7      | 7 m                                                                                                                  |  |
| Max. outreach                                         |         | 2.04 m                                                                                                               |  |
| Platform capacity                                     | Q       | 230 kg                                                                                                               |  |
| Turret rotation                                       |         | 350 °                                                                                                                |  |
| Number of people (indoor / outdoor)                   |         | 2/2                                                                                                                  |  |
| Weight and dimensions                                 |         |                                                                                                                      |  |
| Platform weight*                                      |         | 2710 kg                                                                                                              |  |
| Platform dimensions (length x width)                  | lp / ep | 0.95 m x 0.68 m                                                                                                      |  |
| Overall length                                        | l1      | 2.31 m                                                                                                               |  |
| Overall width                                         | b1      | 1.10 m                                                                                                               |  |
| Overall height                                        | h17     | 2.31 m                                                                                                               |  |
| Counterweight offset (turret at 90°)                  | a7      | 0.04 m                                                                                                               |  |
| Counterweight Oversize / Reach                        |         | 0.05 m                                                                                                               |  |
| External turning radius                               | Wa3     | 1.98 m                                                                                                               |  |
| Ground clearance at centre of wheelbase               | m2      | 0.10 m                                                                                                               |  |
| Wheelbase                                             | у       | 1.20 m                                                                                                               |  |
| Performances                                          |         |                                                                                                                      |  |
| Drive speed - stowed                                  |         | 4.50 km/h                                                                                                            |  |
| Drive speed - raised                                  |         | 0.60 km/h                                                                                                            |  |
| Gradeability                                          |         | 25 %                                                                                                                 |  |
| Permissible leveling                                  |         | 2 °                                                                                                                  |  |
| Wheels                                                |         | <del>-</del>                                                                                                         |  |
| Tires type                                            |         | Non marking                                                                                                          |  |
| Standard tires                                        |         | 406 x 127 mm                                                                                                         |  |
| Drive wheels (front / rear)                           |         | 0 / 2                                                                                                                |  |
| Steering wheels (front / rear)                        |         | 2 / 0                                                                                                                |  |
| Braking wheels (front / rear)                         |         | 0 / 2                                                                                                                |  |
| Engine/Battery                                        |         |                                                                                                                      |  |
| Electric engine power rating                          |         | 2 x 1.50 kW                                                                                                          |  |
| Number of hydraulic pump / Capacity of hydraulic pump |         | 2 x 4.20 cm³                                                                                                         |  |
| Battery voltage                                       |         | 24 V                                                                                                                 |  |
| Battery capacity                                      |         | 250 Ah                                                                                                               |  |
| Integrated charger / charger                          |         | 24 V / 30 A                                                                                                          |  |
| Miscellaneous                                         |         | 211,7211                                                                                                             |  |
| Number of cycles with STD Battery (HIRD)              |         | 39                                                                                                                   |  |
| Ground Pressure                                       |         | 11.30 dan/cm2                                                                                                        |  |
| Hydraulic Pressure                                    |         | 140 bar                                                                                                              |  |
| Hydraulic tank capacity                               |         | 22                                                                                                                   |  |
| Standards compliance                                  |         |                                                                                                                      |  |
| This machine is in compliance with:                   |         | European directives: 2006/42/EC- Machinery<br>(revised EN280:2013) - 2004/108/EC (EMC) -<br>2006/95/EC (Low voltage) |  |