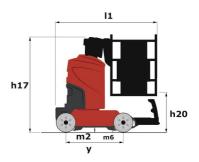

# 90 V'AIR

|                                                       |         | <b>90 V'AIR</b> Gleated Oil May 4, 2024 at 12.17.42 FW 010                                                           |  |
|-------------------------------------------------------|---------|----------------------------------------------------------------------------------------------------------------------|--|
| Capacities                                            |         | Metric                                                                                                               |  |
| Working height                                        | h21     | 9 m                                                                                                                  |  |
| Floor height (access)                                 | h20     | 1.03 m                                                                                                               |  |
| Platform height                                       | h7      | 7 m                                                                                                                  |  |
| Max. outreach                                         |         | 2.04 m                                                                                                               |  |
| Platform capacity                                     | Q       | 230 kg                                                                                                               |  |
| Turret rotation                                       |         | 350 °                                                                                                                |  |
| Number of people (indoor / outdoor)                   |         | 2/2                                                                                                                  |  |
| Weight and dimensions                                 |         |                                                                                                                      |  |
| Platform weight*                                      |         | 2710 kg                                                                                                              |  |
| Platform dimensions (length x width)                  | lp / ep | 0.95 m x 0.68 m                                                                                                      |  |
| Overall length                                        | l1      | 2.31 m                                                                                                               |  |
| Overall width                                         | b1      | 1.10 m                                                                                                               |  |
| Overall height                                        | h17     | 2.31 m                                                                                                               |  |
| Counterweight offset (turret at 90°)                  | a7      | 0.04 m                                                                                                               |  |
| Counterweight Oversize / Reach                        |         | 0.05 m                                                                                                               |  |
| External turning radius                               | Wa3     | 1.98 m                                                                                                               |  |
| Ground clearance at centre of wheelbase               | m2      | 0.10 m                                                                                                               |  |
| Wheelbase                                             | у       | 1.20 m                                                                                                               |  |
| Performances                                          |         |                                                                                                                      |  |
| Drive speed - stowed                                  |         | 4.50 km/h                                                                                                            |  |
| Drive speed - raised                                  |         | 0.60 km/h                                                                                                            |  |
| Gradeability                                          |         | 25 %                                                                                                                 |  |
| Permissible leveling                                  |         | 2 °                                                                                                                  |  |
| Wheels                                                |         | <del>-</del>                                                                                                         |  |
| Tires type                                            |         | Non marking                                                                                                          |  |
| Standard tires                                        |         | 406 x 127 mm                                                                                                         |  |
| Drive wheels (front / rear)                           |         | 0 / 2                                                                                                                |  |
| Steering wheels (front / rear)                        |         | 2 / 0                                                                                                                |  |
| Braking wheels (front / rear)                         |         | 0 / 2                                                                                                                |  |
| Engine/Battery                                        |         |                                                                                                                      |  |
| Electric engine power rating                          |         | 2 x 1.50 kW                                                                                                          |  |
| Number of hydraulic pump / Capacity of hydraulic pump |         | 2 x 4.20 cm³                                                                                                         |  |
| Battery voltage                                       |         | 24 V                                                                                                                 |  |
| Battery capacity                                      |         | 250 Ah                                                                                                               |  |
| Integrated charger / charger                          |         | 24 V / 30 A                                                                                                          |  |
| Miscellaneous                                         |         | 211,7211                                                                                                             |  |
| Number of cycles with STD Battery (HIRD)              |         | 39                                                                                                                   |  |
| Ground Pressure                                       |         | 11.30 dan/cm2                                                                                                        |  |
| Hydraulic Pressure                                    |         | 140 bar                                                                                                              |  |
| Hydraulic tank capacity                               |         | 22                                                                                                                   |  |
| Standards compliance                                  |         |                                                                                                                      |  |
| This machine is in compliance with:                   |         | European directives: 2006/42/EC- Machinery<br>(revised EN280:2013) - 2004/108/EC (EMC) -<br>2006/95/EC (Low voltage) |  |

### 90 V'Air - Dimensional drawing