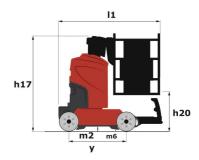

# 90 V'AIR

|                                                       | 90 V'AIR | Created on 20 May 2024 at 20:38:53 UTC                                                                               |
|-------------------------------------------------------|----------|----------------------------------------------------------------------------------------------------------------------|
| Capacities                                            |          | Metric                                                                                                               |
| Working height                                        | h21      | 9 m                                                                                                                  |
| Floor height (access)                                 | h20      | 1.03 m                                                                                                               |
| Platform height                                       | h7       | 7 m                                                                                                                  |
| Max. outreach                                         |          | 2.04 m                                                                                                               |
| Platform capacity                                     | Q        | 230 kg                                                                                                               |
| Turret rotation                                       |          | 350 °                                                                                                                |
| Number of people (indoor / outdoor)                   |          | 2 / 2                                                                                                                |
| Weight and dimensions                                 |          |                                                                                                                      |
| Platform weight*                                      |          | 2710 kg                                                                                                              |
| Platform dimensions (length x width)                  | lp / ep  | 0.95 m x 0.68 m                                                                                                      |
| Overall length                                        | l1       | 2.31 m                                                                                                               |
| Overall width                                         | b1       | 1.10 m                                                                                                               |
| Overall height                                        | h17      | 2.31 m                                                                                                               |
| Counterweight offset (turret at 90°)                  | a7       | 0.04 m                                                                                                               |
| Counterweight Oversize / Reach                        |          | 0.05 m                                                                                                               |
| External turning radius                               | Wa3      | 1.98 m                                                                                                               |
| Ground clearance at centre of wheelbase               | m2       | 0.10 m                                                                                                               |
| Wheelbase                                             | у        | 1.20 m                                                                                                               |
| Performances                                          |          |                                                                                                                      |
| Drive speed - stowed                                  |          | 4.50 km/h                                                                                                            |
| Drive speed - raised                                  |          | 0.60 km/h                                                                                                            |
| Gradeability                                          |          | 25 %                                                                                                                 |
| Permissible leveling                                  |          | 2 °                                                                                                                  |
| Wheels                                                |          |                                                                                                                      |
| Tires type                                            |          | Non marking                                                                                                          |
| Standard tires                                        |          | 406 x 127 mm                                                                                                         |
| Drive wheels (front / rear)                           |          | 0 / 2                                                                                                                |
| Steering wheels (front / rear)                        |          | 2 / 0                                                                                                                |
| Braking wheels (front / rear)                         |          | 0 / 2                                                                                                                |
| Engine/Battery Engine/Battery                         |          |                                                                                                                      |
| Electric engine power rating                          |          | 2 x 1.50 kW                                                                                                          |
| Number of hydraulic pump / Capacity of hydraulic pump |          | 2 x 4.20 cm³                                                                                                         |
| Battery voltage                                       |          | 24 V                                                                                                                 |
| Battery capacity                                      |          | 250 Ah                                                                                                               |
| Integrated charger / charger                          |          | 24 V / 30 A                                                                                                          |
| Miscellaneous                                         |          | * **                                                                                                                 |
| Number of cycles with STD Battery (HIRD)              |          | 39                                                                                                                   |
| Ground Pressure                                       |          | 11.30 dan/cm2                                                                                                        |
| Hydraulic Pressure                                    |          | 140 bar                                                                                                              |
| Hydraulic oil tank capacity                           |          | 22                                                                                                                   |
| Standards compliance                                  |          |                                                                                                                      |
| This machine is in compliance with:                   |          | European directives: 2006/42/EC- Machinery<br>(revised EN280:2013) - 2004/108/EC (EMC) -<br>2006/95/EC (Low voltage) |

## 90 V'Air - Dimensional drawing