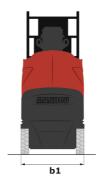

# 90 V'AIR

|                                                       | 90 V'AIR | Created on 20 May 2024 at 20:38:53 UTC                                                                               |
|-------------------------------------------------------|----------|----------------------------------------------------------------------------------------------------------------------|
| Capacities                                            |          | Metric                                                                                                               |
| Working height                                        | h21      | 9 m                                                                                                                  |
| Floor height (access)                                 | h20      | 1.03 m                                                                                                               |
| Platform height                                       | h7       | 7 m                                                                                                                  |
| Max. outreach                                         |          | 2.04 m                                                                                                               |
| Platform capacity                                     | Q        | 230 kg                                                                                                               |
| Turret rotation                                       |          | 350 °                                                                                                                |
| Number of people (indoor / outdoor)                   |          | 2 / 2                                                                                                                |
| Weight and dimensions                                 |          |                                                                                                                      |
| Platform weight*                                      |          | 2710 kg                                                                                                              |
| Platform dimensions (length x width)                  | lp / ep  | 0.95 m x 0.68 m                                                                                                      |
| Overall length                                        | l1       | 2.31 m                                                                                                               |
| Overall width                                         | b1       | 1.10 m                                                                                                               |
| Overall height                                        | h17      | 2.31 m                                                                                                               |
| Counterweight offset (turret at 90°)                  | a7       | 0.04 m                                                                                                               |
| Counterweight Oversize / Reach                        |          | 0.05 m                                                                                                               |
| External turning radius                               | Wa3      | 1.98 m                                                                                                               |
| Ground clearance at centre of wheelbase               | m2       | 0.10 m                                                                                                               |
| Wheelbase                                             | у        | 1.20 m                                                                                                               |
| Performances                                          |          |                                                                                                                      |
| Drive speed - stowed                                  |          | 4.50 km/h                                                                                                            |
| Drive speed - raised                                  |          | 0.60 km/h                                                                                                            |
| Gradeability                                          |          | 25 %                                                                                                                 |
| Permissible leveling                                  |          | 2 °                                                                                                                  |
| Wheels                                                |          |                                                                                                                      |
| Tires type                                            |          | Non marking                                                                                                          |
| Standard tires                                        |          | 406 x 127 mm                                                                                                         |
| Drive wheels (front / rear)                           |          | 0 / 2                                                                                                                |
| Steering wheels (front / rear)                        |          | 2 / 0                                                                                                                |
| Braking wheels (front / rear)                         |          | 0 / 2                                                                                                                |
| Engine/Battery Engine/Battery                         |          |                                                                                                                      |
| Electric engine power rating                          |          | 2 x 1.50 kW                                                                                                          |
| Number of hydraulic pump / Capacity of hydraulic pump |          | 2 x 4.20 cm³                                                                                                         |
| Battery voltage                                       |          | 24 V                                                                                                                 |
| Battery capacity                                      |          | 250 Ah                                                                                                               |
| Integrated charger / charger                          |          | 24 V / 30 A                                                                                                          |
| Miscellaneous                                         |          | * **                                                                                                                 |
| Number of cycles with STD Battery (HIRD)              |          | 39                                                                                                                   |
| Ground Pressure                                       |          | 11.30 dan/cm2                                                                                                        |
| Hydraulic Pressure                                    |          | 140 bar                                                                                                              |
| Hydraulic oil tank capacity                           |          | 22                                                                                                                   |
| Standards compliance                                  |          |                                                                                                                      |
| This machine is in compliance with:                   |          | European directives: 2006/42/EC- Machinery<br>(revised EN280:2013) - 2004/108/EC (EMC) -<br>2006/95/EC (Low voltage) |