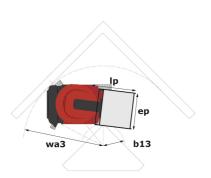

## 90 V'Air - Dimensional drawing

# 90 V'AIR

|                                                       | 90 V'AIR | Created on 20 May 2024 at 20:38:53 UTC                                                                               |
|-------------------------------------------------------|----------|----------------------------------------------------------------------------------------------------------------------|
| Capacities                                            |          | Metric                                                                                                               |
| Working height                                        | h21      | 9 m                                                                                                                  |
| Floor height (access)                                 | h20      | 1.03 m                                                                                                               |
| Platform height                                       | h7       | 7 m                                                                                                                  |
| Max. outreach                                         |          | 2.04 m                                                                                                               |
| Platform capacity                                     | Q        | 230 kg                                                                                                               |
| Turret rotation                                       |          | 350 °                                                                                                                |
| Number of people (indoor / outdoor)                   |          | 2 / 2                                                                                                                |
| Weight and dimensions                                 |          |                                                                                                                      |
| Platform weight*                                      |          | 2710 kg                                                                                                              |
| Platform dimensions (length x width)                  | lp / ep  | 0.95 m x 0.68 m                                                                                                      |
| Overall length                                        | l1       | 2.31 m                                                                                                               |
| Overall width                                         | b1       | 1.10 m                                                                                                               |
| Overall height                                        | h17      | 2.31 m                                                                                                               |
| Counterweight offset (turret at 90°)                  | a7       | 0.04 m                                                                                                               |
| Counterweight Oversize / Reach                        |          | 0.05 m                                                                                                               |
| External turning radius                               | Wa3      | 1.98 m                                                                                                               |
| Ground clearance at centre of wheelbase               | m2       | 0.10 m                                                                                                               |
| Wheelbase                                             | у        | 1.20 m                                                                                                               |
| Performances                                          |          |                                                                                                                      |
| Drive speed - stowed                                  |          | 4.50 km/h                                                                                                            |
| Drive speed - raised                                  |          | 0.60 km/h                                                                                                            |
| Gradeability                                          |          | 25 %                                                                                                                 |
| Permissible leveling                                  |          | 2 °                                                                                                                  |
| Wheels                                                |          |                                                                                                                      |
| Tires type                                            |          | Non marking                                                                                                          |
| Standard tires                                        |          | 406 x 127 mm                                                                                                         |
| Drive wheels (front / rear)                           |          | 0 / 2                                                                                                                |
| Steering wheels (front / rear)                        |          | 2 / 0                                                                                                                |
| Braking wheels (front / rear)                         |          | 0 / 2                                                                                                                |
| Engine/Battery Engine/Battery                         |          |                                                                                                                      |
| Electric engine power rating                          |          | 2 x 1.50 kW                                                                                                          |
| Number of hydraulic pump / Capacity of hydraulic pump |          | 2 x 4.20 cm³                                                                                                         |
| Battery voltage                                       |          | 24 V                                                                                                                 |
| Battery capacity                                      |          | 250 Ah                                                                                                               |
| Integrated charger / charger                          |          | 24 V / 30 A                                                                                                          |
| Miscellaneous                                         |          | * **                                                                                                                 |
| Number of cycles with STD Battery (HIRD)              |          | 39                                                                                                                   |
| Ground Pressure                                       |          | 11.30 dan/cm2                                                                                                        |
| Hydraulic Pressure                                    |          | 140 bar                                                                                                              |
| Hydraulic oil tank capacity                           |          | 22                                                                                                                   |
| Standards compliance                                  |          |                                                                                                                      |
| This machine is in compliance with:                   |          | European directives: 2006/42/EC- Machinery<br>(revised EN280:2013) - 2004/108/EC (EMC) -<br>2006/95/EC (Low voltage) |