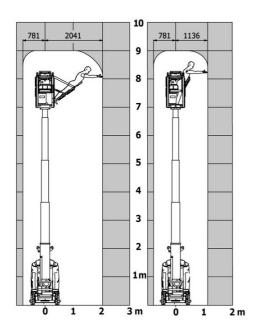

## 90 V'Air - Load chart

#### Load Chart for MEWP Metric

# 90 V'AIR

|                                                       | 90 V'AIR | Created on 20 May 2024 at 20:38:53 UTC                                                                               |
|-------------------------------------------------------|----------|----------------------------------------------------------------------------------------------------------------------|
| Capacities                                            |          | Metric                                                                                                               |
| Working height                                        | h21      | 9 m                                                                                                                  |
| Floor height (access)                                 | h20      | 1.03 m                                                                                                               |
| Platform height                                       | h7       | 7 m                                                                                                                  |
| Max. outreach                                         |          | 2.04 m                                                                                                               |
| Platform capacity                                     | Q        | 230 kg                                                                                                               |
| Turret rotation                                       |          | 350 °                                                                                                                |
| Number of people (indoor / outdoor)                   |          | 2 / 2                                                                                                                |
| Weight and dimensions                                 |          |                                                                                                                      |
| Platform weight*                                      |          | 2710 kg                                                                                                              |
| Platform dimensions (length x width)                  | lp / ep  | 0.95 m x 0.68 m                                                                                                      |
| Overall length                                        | l1       | 2.31 m                                                                                                               |
| Overall width                                         | b1       | 1.10 m                                                                                                               |
| Overall height                                        | h17      | 2.31 m                                                                                                               |
| Counterweight offset (turret at 90°)                  | a7       | 0.04 m                                                                                                               |
| Counterweight Oversize / Reach                        |          | 0.05 m                                                                                                               |
| External turning radius                               | Wa3      | 1.98 m                                                                                                               |
| Ground clearance at centre of wheelbase               | m2       | 0.10 m                                                                                                               |
| Wheelbase                                             | у        | 1.20 m                                                                                                               |
| Performances                                          |          |                                                                                                                      |
| Drive speed - stowed                                  |          | 4.50 km/h                                                                                                            |
| Drive speed - raised                                  |          | 0.60 km/h                                                                                                            |
| Gradeability                                          |          | 25 %                                                                                                                 |
| Permissible leveling                                  |          | 2 °                                                                                                                  |
| Wheels                                                |          |                                                                                                                      |
| Tires type                                            |          | Non marking                                                                                                          |
| Standard tires                                        |          | 406 x 127 mm                                                                                                         |
| Drive wheels (front / rear)                           |          | 0 / 2                                                                                                                |
| Steering wheels (front / rear)                        |          | 2 / 0                                                                                                                |
| Braking wheels (front / rear)                         |          | 0 / 2                                                                                                                |
| Engine/Battery Engine/Battery                         |          |                                                                                                                      |
| Electric engine power rating                          |          | 2 x 1.50 kW                                                                                                          |
| Number of hydraulic pump / Capacity of hydraulic pump |          | 2 x 4.20 cm³                                                                                                         |
| Battery voltage                                       |          | 24 V                                                                                                                 |
| Battery capacity                                      |          | 250 Ah                                                                                                               |
| Integrated charger / charger                          |          | 24 V / 30 A                                                                                                          |
| Miscellaneous                                         |          | * **                                                                                                                 |
| Number of cycles with STD Battery (HIRD)              |          | 39                                                                                                                   |
| Ground Pressure                                       |          | 11.30 dan/cm2                                                                                                        |
| Hydraulic Pressure                                    |          | 140 bar                                                                                                              |
| Hydraulic oil tank capacity                           |          | 22                                                                                                                   |
| Standards compliance                                  |          |                                                                                                                      |
| This machine is in compliance with:                   |          | European directives: 2006/42/EC- Machinery<br>(revised EN280:2013) - 2004/108/EC (EMC) -<br>2006/95/EC (Low voltage) |