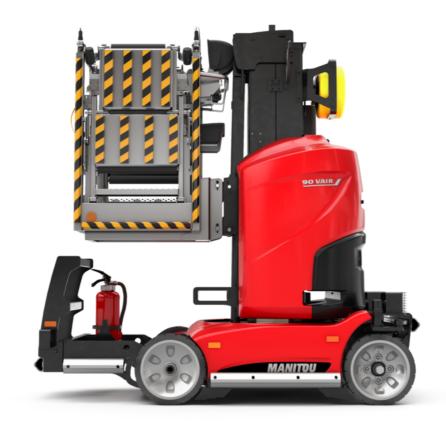

Technical sheet:

# 90 V'AIR

|                                                       | 90 V'AIR | Created on 20 May 2024 at 20:38:53 UTC                                                                               |
|-------------------------------------------------------|----------|----------------------------------------------------------------------------------------------------------------------|
| Capacities                                            |          | Metric                                                                                                               |
| Working height                                        | h21      | 9 m                                                                                                                  |
| Floor height (access)                                 | h20      | 1.03 m                                                                                                               |
| Platform height                                       | h7       | 7 m                                                                                                                  |
| Max. outreach                                         |          | 2.04 m                                                                                                               |
| Platform capacity                                     | Q        | 230 kg                                                                                                               |
| Turret rotation                                       |          | 350 °                                                                                                                |
| Number of people (indoor / outdoor)                   |          | 2 / 2                                                                                                                |
| Weight and dimensions                                 |          |                                                                                                                      |
| Platform weight*                                      |          | 2710 kg                                                                                                              |
| Platform dimensions (length x width)                  | lp / ep  | 0.95 m x 0.68 m                                                                                                      |
| Overall length                                        | l1       | 2.31 m                                                                                                               |
| Overall width                                         | b1       | 1.10 m                                                                                                               |
| Overall height                                        | h17      | 2.31 m                                                                                                               |
| Counterweight offset (turret at 90°)                  | a7       | 0.04 m                                                                                                               |
| Counterweight Oversize / Reach                        |          | 0.05 m                                                                                                               |
| External turning radius                               | Wa3      | 1.98 m                                                                                                               |
| Ground clearance at centre of wheelbase               | m2       | 0.10 m                                                                                                               |
| Wheelbase                                             | у        | 1.20 m                                                                                                               |
| Performances                                          |          |                                                                                                                      |
| Drive speed - stowed                                  |          | 4.50 km/h                                                                                                            |
| Drive speed - raised                                  |          | 0.60 km/h                                                                                                            |
| Gradeability                                          |          | 25 %                                                                                                                 |
| Permissible leveling                                  |          | 2 °                                                                                                                  |
| Wheels                                                |          |                                                                                                                      |
| Tires type                                            |          | Non marking                                                                                                          |
| Standard tires                                        |          | 406 x 127 mm                                                                                                         |
| Drive wheels (front / rear)                           |          | 0 / 2                                                                                                                |
| Steering wheels (front / rear)                        |          | 2 / 0                                                                                                                |
| Braking wheels (front / rear)                         |          | 0 / 2                                                                                                                |
| Engine/Battery Engine/Battery                         |          |                                                                                                                      |
| Electric engine power rating                          |          | 2 x 1.50 kW                                                                                                          |
| Number of hydraulic pump / Capacity of hydraulic pump |          | 2 x 4.20 cm³                                                                                                         |
| Battery voltage                                       |          | 24 V                                                                                                                 |
| Battery capacity                                      |          | 250 Ah                                                                                                               |
| Integrated charger / charger                          |          | 24 V / 30 A                                                                                                          |
| Miscellaneous                                         |          | * **                                                                                                                 |
| Number of cycles with STD Battery (HIRD)              |          | 39                                                                                                                   |
| Ground Pressure                                       |          | 11.30 dan/cm2                                                                                                        |
| Hydraulic Pressure                                    |          | 140 bar                                                                                                              |
| Hydraulic oil tank capacity                           |          | 22                                                                                                                   |
| Standards compliance                                  |          |                                                                                                                      |
| This machine is in compliance with:                   |          | European directives: 2006/42/EC- Machinery<br>(revised EN280:2013) - 2004/108/EC (EMC) -<br>2006/95/EC (Low voltage) |