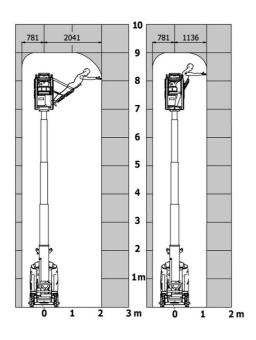

|               | 140 bar                                                                                                              |
| Hydraulic tank capacity                               |               | 22                                                                                                                   |
| Standards compliance                                  |               |                                                                                                                      |
| This machine is in compliance with:                   |               | European directives: 2006/42/EC- Machinery<br>(revised EN280:2013) - 2004/108/EC (EMC) -<br>2006/95/EC (Low voltage) |

## 90 V'Air - Load chart

### Load Chart for MEWP Metric



## 90 V'Air - Dimensional drawing



# Equipment

| Standard                                                                    |
|-----------------------------------------------------------------------------|
| 2 LED front headlights with protective grille                               |
| 2 rear position headlights with LED                                         |
| 2 vertical detection radars                                                 |
| 3 anti-static braids                                                        |
| Audible alarm and illuminated indicator lamp (leveling, overload, lowering) |
| Backlit control panel                                                       |
| Battery charge indicator lamp                                               |
| CAN bus technology