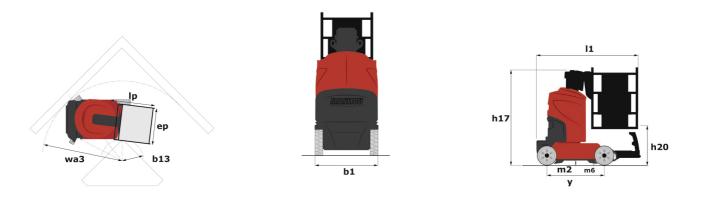

## 90 V'Air - Dimensional drawing

Technical sheet :

|                                                       | 90 V'AIR Crea | ted on 27 April 2024 at 11:16:30 AM UT                                                                               |
|-------------------------------------------------------|---------------|----------------------------------------------------------------------------------------------------------------------|
| Capacities                                            |               | Metric                                                                                                               |
| Working height                                        | h21           | 9 m                                                                                                                  |
| Floor height (access)                                 | h20           | 1.03 m                                                                                                               |
| Platform height                                       | h7            | 7 m                                                                                                                  |
| Max. outreach                                         |               | 2.04 m                                                                                                               |
| Platform capacity                                     | 0             | 230 kg                                                                                                               |
| Turret rotation                                       |               | 350 °                                                                                                                |
| Number of people (indoor / outdoor)                   |               | 2/2                                                                                                                  |
| Weight and dimensions                                 |               | -                                                                                                                    |
| Platform weight*                                      |               | 2710 kg                                                                                                              |
| Platform dimensions (length x width)                  | lp / ep       | 0.95 m x 0.68 m                                                                                                      |
| Overall length                                        | 11            | 2.31 m                                                                                                               |
| Overall width                                         | b1            | 1.10 m                                                                                                               |
| Overall height                                        | h17           | 2.31 m                                                                                                               |
| Counterweight offset (turret at 90°)                  | а7            | 0.04 m                                                                                                               |
| Counterweight Oversize / Reach                        |               | 0.05 m                                                                                                               |
| External turning radius                               | Wa3           | 1.98 m                                                                                                               |
| Ground clearance at centre of wheelbase               | m2            | 0.10 m                                                                                                               |
| Wheelbase                                             | у             | 1.20 m                                                                                                               |
| Performances                                          |               |                                                                                                                      |
| Drive speed - stowed                                  |               | 4.50 km/h                                                                                                            |
| Drive speed - raised                                  |               | 0.60 km/h                                                                                                            |
| Gradeability                                          |               | 25 %                                                                                                                 |
| Permissible leveling                                  |               | 2 °                                                                                                                  |
| Wheels                                                |               |                                                                                                                      |
| Tires type                                            |               | Non marking                                                                                                          |
| Standard tires                                        |               | 406 x 127 mm                                                                                                         |
| Drive wheels (front / rear)                           |               | 0 / 2                                                                                                                |
| Steering wheels (front / rear)                        |               | 2 / 0                                                                                                                |
| Braking wheels (front / rear)                         |               | 0 / 2                                                                                                                |
| Engine/Battery                                        |               |                                                                                                                      |
| Electric engine power rating                          |               | 2 x 1.50 kW                                                                                                          |
| Number of hydraulic pump / Capacity of hydraulic pump |               | 2 x 4.20 cm <sup>3</sup>                                                                                             |
| Battery voltage                                       |               | 24 V                                                                                                                 |
| Battery capacity                                      |               | 250 Ah                                                                                                               |
| Integrated charger / charger                          |               | 24 V / 30 A                                                                                                          |
| Miscellaneous                                         |               |                                                                                                                      |
| Number of cycles with STD Battery (HIRD)              |               | 39                                                                                                                   |
| Ground Pressure                                       |               | 11.30 dan/cm2                                                                                                        |
| Hydraulic Pressure                                    |               | 140 bar                                                                                                              |
| Hydraulic tank capacity                               |               | 22                                                                                                                   |
| Standards compliance                                  |               |                                                                                                                      |
| This machine is in compliance with:                   |               | European directives: 2006/42/EC- Machinery<br>(revised EN280:2013) - 2004/108/EC (EMC) -<br>2006/95/EC (Low voltage) |