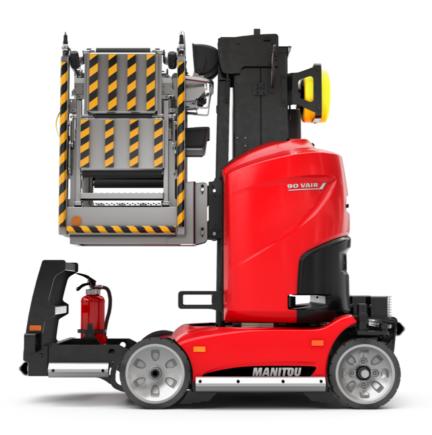

Technical sheet :

|                                                       | 90 V'AIR Crea | ted on 27 April 2024 at 11:16:30 AM UT                                                                               |
|-------------------------------------------------------|---------------|----------------------------------------------------------------------------------------------------------------------|
| Capacities                                            |               | Metric                                                                                                               |
| Working height                                        | h21           | 9 m                                                                                                                  |
| Floor height (access)                                 | h20           | 1.03 m                                                                                                               |
| Platform height                                       | h7            | 7 m                                                                                                                  |
| Max. outreach                                         |               | 2.04 m                                                                                                               |
| Platform capacity                                     | 0             | 230 kg                                                                                                               |
| Turret rotation                                       |               | 350 °                                                                                                                |
| Number of people (indoor / outdoor)                   |               | 2/2                                                                                                                  |
| Weight and dimensions                                 |               | -                                                                                                                    |
| Platform weight*                                      |               | 2710 kg                                                                                                              |
| Platform dimensions (length x width)                  | lp / ep       | 0.95 m x 0.68 m                                                                                                      |
| Overall length                                        | 11            | 2.31 m                                                                                                               |
| Overall width                                         | b1            | 1.10 m                                                                                                               |
| Overall height                                        | h17           | 2.31 m                                                                                                               |
| Counterweight offset (turret at 90°)                  | а7            | 0.04 m                                                                                                               |
| Counterweight Oversize / Reach                        |               | 0.05 m                                                                                                               |
| External turning radius                               | Wa3           | 1.98 m                                                                                                               |
| Ground clearance at centre of wheelbase               | m2            | 0.10 m                                                                                                               |
| Wheelbase                                             | у             | 1.20 m                                                                                                               |
| Performances                                          |               |                                                                                                                      |
| Drive speed - stowed                                  |               | 4.50 km/h                                                                                                            |
| Drive speed - raised                                  |               | 0.60 km/h                                                                                                            |
| Gradeability                                          |               | 25 %                                                                                                                 |
| Permissible leveling                                  |               | 2 °                                                                                                                  |
| Wheels                                                |               |                                                                                                                      |
| Tires type                                            |               | Non marking                                                                                                          |
| Standard tires                                        |               | 406 x 127 mm                                                                                                         |
| Drive wheels (front / rear)                           |               | 0 / 2                                                                                                                |
| Steering wheels (front / rear)                        |               | 2 / 0                                                                                                                |
| Braking wheels (front / rear)                         |               | 0 / 2                                                                                                                |
| Engine/Battery                                        |               |                                                                                                                      |
| Electric engine power rating                          |               | 2 x 1.50 kW                                                                                                          |
| Number of hydraulic pump / Capacity of hydraulic pump |               | 2 x 4.20 cm <sup>3</sup>                                                                                             |
| Battery voltage                                       |               | 24 V                                                                                                                 |
| Battery capacity                                      |               | 250 Ah                                                                                                               |
| Integrated charger / charger                          |               | 24 V / 30 A                                                                                                          |
| Miscellaneous                                         |               |                                                                                                                      |
| Number of cycles with STD Battery (HIRD)              |               | 39                                                                                                                   |
| Ground Pressure                                       |               | 11.30 dan/cm2                                                                                                        |
| Hydraulic Pressure                                    |               | 140 bar                                                                                                              |
| Hydraulic tank capacity                               |               | 22                                                                                                                   |
| Standards compliance                                  |               |                                                                                                                      |
| This machine is in compliance with:                   |               | European directives: 2006/42/EC- Machinery<br>(revised EN280:2013) - 2004/108/EC (EMC) -<br>2006/95/EC (Low voltage) |