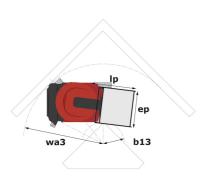

## 90 V'Air - Dimensional drawing

# 90 V'AIR

|                                                       | 90 V'AIR G | <b>90 V'AIR</b> Created on May 5, 2024 at 2:16:49 PM UTC                                                             |  |
|-------------------------------------------------------|------------|----------------------------------------------------------------------------------------------------------------------|--|
| Capacities                                            |            | Metric                                                                                                               |  |
| Working height                                        | h21        | 9 m                                                                                                                  |  |
| Floor height (access)                                 | h20        | 1.03 m                                                                                                               |  |
| Platform height                                       | h7         | 7 m                                                                                                                  |  |
| Max. outreach                                         |            | 2.04 m                                                                                                               |  |
| Platform capacity                                     | Q          | 230 kg                                                                                                               |  |
| Turret rotation                                       |            | 350 °                                                                                                                |  |
| Number of people (indoor / outdoor)                   |            | 2/2                                                                                                                  |  |
| Weight and dimensions                                 |            |                                                                                                                      |  |
| Platform weight*                                      |            | 2710 kg                                                                                                              |  |
| Platform dimensions (length x width)                  | lp / ep    | 0.95 m x 0.68 m                                                                                                      |  |
| Overall length                                        | l1         | 2.31 m                                                                                                               |  |
| Overall width                                         | b1         | 1.10 m                                                                                                               |  |
| Overall height                                        | h17        | 2.31 m                                                                                                               |  |
| Counterweight offset (turret at 90°)                  | a7         | 0.04 m                                                                                                               |  |
| Counterweight Oversize / Reach                        |            | 0.05 m                                                                                                               |  |
| External turning radius                               | Wa3        | 1.98 m                                                                                                               |  |
| Ground clearance at centre of wheelbase               | m2         | 0.10 m                                                                                                               |  |
| Wheelbase                                             | У          | 1.20 m                                                                                                               |  |
| Performances                                          | ,          |                                                                                                                      |  |
| Drive speed - stowed                                  |            | 4.50 km/h                                                                                                            |  |
| Drive speed - raised                                  |            | 0.60 km/h                                                                                                            |  |
| Gradeability                                          |            | 25 %                                                                                                                 |  |
| Permissible leveling                                  |            | 2 °                                                                                                                  |  |
| Wheels                                                |            | -                                                                                                                    |  |
| Tires type                                            |            | Non marking                                                                                                          |  |
| Standard tires                                        |            | 406 x 127 mm                                                                                                         |  |
| Drive wheels (front / rear)                           |            | 0 / 2                                                                                                                |  |
| Steering wheels (front / rear)                        |            | 2/0                                                                                                                  |  |
| Braking wheels (front / rear)                         |            | 0 / 2                                                                                                                |  |
| Engine/Battery                                        |            |                                                                                                                      |  |
| Electric engine power rating                          |            | 2 x 1.50 kW                                                                                                          |  |
| Number of hydraulic pump / Capacity of hydraulic pump |            | 2 x 4.20 cm <sup>3</sup>                                                                                             |  |
| Battery voltage                                       |            | 24 V                                                                                                                 |  |
| Battery capacity                                      |            | 250 Ah                                                                                                               |  |
| Integrated charger / charger                          |            | 24 V / 30 A                                                                                                          |  |
| Miscellaneous                                         |            | 2.17,00%                                                                                                             |  |
| Number of cycles with STD Battery (HIRD)              |            | 39                                                                                                                   |  |
| Ground Pressure                                       |            | 11.30 dan/cm2                                                                                                        |  |
| Hydraulic Pressure                                    |            | 140 bar                                                                                                              |  |
| Hydraulic tank capacity                               |            | 22                                                                                                                   |  |
| Standards compliance                                  |            | LL 1                                                                                                                 |  |
| This machine is in compliance with:                   |            | European directives: 2006/42/EC- Machinery<br>(revised EN280:2013) - 2004/108/EC (EMC) -<br>2006/95/EC (Low voltage) |  |