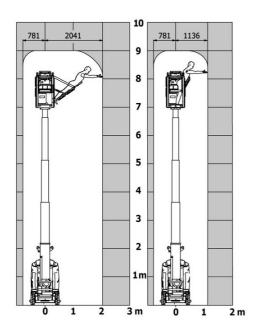

## 90 V'Air - Load chart

#### Load Chart for MEWP Metric

# 90 V'AIR

|                                                       | 90 V'AIR G | <b>90 V'AIR</b> Created on May 5, 2024 at 2:16:49 PM UTC                                                             |  |
|-------------------------------------------------------|------------|----------------------------------------------------------------------------------------------------------------------|--|
| Capacities                                            |            | Metric                                                                                                               |  |
| Working height                                        | h21        | 9 m                                                                                                                  |  |
| Floor height (access)                                 | h20        | 1.03 m                                                                                                               |  |
| Platform height                                       | h7         | 7 m                                                                                                                  |  |
| Max. outreach                                         |            | 2.04 m                                                                                                               |  |
| Platform capacity                                     | Q          | 230 kg                                                                                                               |  |
| Turret rotation                                       |            | 350 °                                                                                                                |  |
| Number of people (indoor / outdoor)                   |            | 2/2                                                                                                                  |  |
| Weight and dimensions                                 |            |                                                                                                                      |  |
| Platform weight*                                      |            | 2710 kg                                                                                                              |  |
| Platform dimensions (length x width)                  | lp / ep    | 0.95 m x 0.68 m                                                                                                      |  |
| Overall length                                        | l1         | 2.31 m                                                                                                               |  |
| Overall width                                         | b1         | 1.10 m                                                                                                               |  |
| Overall height                                        | h17        | 2.31 m                                                                                                               |  |
| Counterweight offset (turret at 90°)                  | a7         | 0.04 m                                                                                                               |  |
| Counterweight Oversize / Reach                        |            | 0.05 m                                                                                                               |  |
| External turning radius                               | Wa3        | 1.98 m                                                                                                               |  |
| Ground clearance at centre of wheelbase               | m2         | 0.10 m                                                                                                               |  |
| Wheelbase                                             | У          | 1.20 m                                                                                                               |  |
| Performances                                          | ,          |                                                                                                                      |  |
| Drive speed - stowed                                  |            | 4.50 km/h                                                                                                            |  |
| Drive speed - raised                                  |            | 0.60 km/h                                                                                                            |  |
| Gradeability                                          |            | 25 %                                                                                                                 |  |
| Permissible leveling                                  |            | 2 °                                                                                                                  |  |
| Wheels                                                |            | -                                                                                                                    |  |
| Tires type                                            |            | Non marking                                                                                                          |  |
| Standard tires                                        |            | 406 x 127 mm                                                                                                         |  |
| Drive wheels (front / rear)                           |            | 0 / 2                                                                                                                |  |
| Steering wheels (front / rear)                        |            | 2/0                                                                                                                  |  |
| Braking wheels (front / rear)                         |            | 0 / 2                                                                                                                |  |
| Engine/Battery                                        |            |                                                                                                                      |  |
| Electric engine power rating                          |            | 2 x 1.50 kW                                                                                                          |  |
| Number of hydraulic pump / Capacity of hydraulic pump |            | 2 x 4.20 cm <sup>3</sup>                                                                                             |  |
| Battery voltage                                       |            | 24 V                                                                                                                 |  |
| Battery capacity                                      |            | 250 Ah                                                                                                               |  |
| Integrated charger / charger                          |            | 24 V / 30 A                                                                                                          |  |
| Miscellaneous                                         |            | 2.17,00%                                                                                                             |  |
| Number of cycles with STD Battery (HIRD)              |            | 39                                                                                                                   |  |
| Ground Pressure                                       |            | 11.30 dan/cm2                                                                                                        |  |
| Hydraulic Pressure                                    |            | 140 bar                                                                                                              |  |
| Hydraulic tank capacity                               |            | 22                                                                                                                   |  |
| Standards compliance                                  |            | LL 1                                                                                                                 |  |
| This machine is in compliance with:                   |            | European directives: 2006/42/EC- Machinery<br>(revised EN280:2013) - 2004/108/EC (EMC) -<br>2006/95/EC (Low voltage) |  |