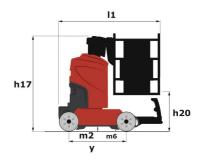

# 90 V'AIR

|                                                       | 90 V'AIR G | <b>90 V'AIR</b> Created on May 5, 2024 at 2:16:49 PM UTC                                                             |  |
|-------------------------------------------------------|------------|----------------------------------------------------------------------------------------------------------------------|--|
| Capacities                                            |            | Metric                                                                                                               |  |
| Working height                                        | h21        | 9 m                                                                                                                  |  |
| Floor height (access)                                 | h20        | 1.03 m                                                                                                               |  |
| Platform height                                       | h7         | 7 m                                                                                                                  |  |
| Max. outreach                                         |            | 2.04 m                                                                                                               |  |
| Platform capacity                                     | Q          | 230 kg                                                                                                               |  |
| Turret rotation                                       |            | 350 °                                                                                                                |  |
| Number of people (indoor / outdoor)                   |            | 2/2                                                                                                                  |  |
| Weight and dimensions                                 |            |                                                                                                                      |  |
| Platform weight*                                      |            | 2710 kg                                                                                                              |  |
| Platform dimensions (length x width)                  | lp / ep    | 0.95 m x 0.68 m                                                                                                      |  |
| Overall length                                        | l1         | 2.31 m                                                                                                               |  |
| Overall width                                         | b1         | 1.10 m                                                                                                               |  |
| Overall height                                        | h17        | 2.31 m                                                                                                               |  |
| Counterweight offset (turret at 90°)                  | a7         | 0.04 m                                                                                                               |  |
| Counterweight Oversize / Reach                        |            | 0.05 m                                                                                                               |  |
| External turning radius                               | Wa3        | 1.98 m                                                                                                               |  |
| Ground clearance at centre of wheelbase               | m2         | 0.10 m                                                                                                               |  |
| Wheelbase                                             | У          | 1.20 m                                                                                                               |  |
| Performances                                          | ,          |                                                                                                                      |  |
| Drive speed - stowed                                  |            | 4.50 km/h                                                                                                            |  |
| Drive speed - raised                                  |            | 0.60 km/h                                                                                                            |  |
| Gradeability                                          |            | 25 %                                                                                                                 |  |
| Permissible leveling                                  |            | 2 °                                                                                                                  |  |
| Wheels                                                |            | -                                                                                                                    |  |
| Tires type                                            |            | Non marking                                                                                                          |  |
| Standard tires                                        |            | 406 x 127 mm                                                                                                         |  |
| Drive wheels (front / rear)                           |            | 0 / 2                                                                                                                |  |
| Steering wheels (front / rear)                        |            | 2/0                                                                                                                  |  |
| Braking wheels (front / rear)                         |            | 0 / 2                                                                                                                |  |
| Engine/Battery                                        |            |                                                                                                                      |  |
| Electric engine power rating                          |            | 2 x 1.50 kW                                                                                                          |  |
| Number of hydraulic pump / Capacity of hydraulic pump |            | 2 x 4.20 cm <sup>3</sup>                                                                                             |  |
| Battery voltage                                       |            | 24 V                                                                                                                 |  |
| Battery capacity                                      |            | 250 Ah                                                                                                               |  |
| Integrated charger / charger                          |            | 24 V / 30 A                                                                                                          |  |
| Miscellaneous                                         |            | 2.17,00%                                                                                                             |  |
| Number of cycles with STD Battery (HIRD)              |            | 39                                                                                                                   |  |
| Ground Pressure                                       |            | 11.30 dan/cm2                                                                                                        |  |
| Hydraulic Pressure                                    |            | 140 bar                                                                                                              |  |
| Hydraulic tank capacity                               |            | 22                                                                                                                   |  |
| Standards compliance                                  |            | LL 1                                                                                                                 |  |
| This machine is in compliance with:                   |            | European directives: 2006/42/EC- Machinery<br>(revised EN280:2013) - 2004/108/EC (EMC) -<br>2006/95/EC (Low voltage) |  |

## 90 V'Air - Dimensional drawing