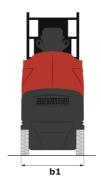

## 90 V'Air - Dimensional drawing

# 90 V'AIR

|                                                       | 90 V'AIR G | <b>90 V'AIR</b> Created on May 5, 2024 at 2:16:49 PM UTC                                                             |  |
|-------------------------------------------------------|------------|----------------------------------------------------------------------------------------------------------------------|--|
| Capacities                                            |            | Metric                                                                                                               |  |
| Working height                                        | h21        | 9 m                                                                                                                  |  |
| Floor height (access)                                 | h20        | 1.03 m                                                                                                               |  |
| Platform height                                       | h7         | 7 m                                                                                                                  |  |
| Max. outreach                                         |            | 2.04 m                                                                                                               |  |
| Platform capacity                                     | Q          | 230 kg                                                                                                               |  |
| Turret rotation                                       |            | 350 °                                                                                                                |  |
| Number of people (indoor / outdoor)                   |            | 2/2                                                                                                                  |  |
| Weight and dimensions                                 |            |                                                                                                                      |  |
| Platform weight*                                      |            | 2710 kg                                                                                                              |  |
| Platform dimensions (length x width)                  | lp / ep    | 0.95 m x 0.68 m                                                                                                      |  |
| Overall length                                        | l1         | 2.31 m                                                                                                               |  |
| Overall width                                         | b1         | 1.10 m                                                                                                               |  |
| Overall height                                        | h17        | 2.31 m                                                                                                               |  |
| Counterweight offset (turret at 90°)                  | a7         | 0.04 m                                                                                                               |  |
| Counterweight Oversize / Reach                        |            | 0.05 m                                                                                                               |  |
| External turning radius                               | Wa3        | 1.98 m                                                                                                               |  |
| Ground clearance at centre of wheelbase               | m2         | 0.10 m                                                                                                               |  |
| Wheelbase                                             | У          | 1.20 m                                                                                                               |  |
| Performances                                          | ,          |                                                                                                                      |  |
| Drive speed - stowed                                  |            | 4.50 km/h                                                                                                            |  |
| Drive speed - raised                                  |            | 0.60 km/h                                                                                                            |  |
| Gradeability                                          |            | 25 %                                                                                                                 |  |
| Permissible leveling                                  |            | 2 °                                                                                                                  |  |
| Wheels                                                |            | -                                                                                                                    |  |
| Tires type                                            |            | Non marking                                                                                                          |  |
| Standard tires                                        |            | 406 x 127 mm                                                                                                         |  |
| Drive wheels (front / rear)                           |            | 0 / 2                                                                                                                |  |
| Steering wheels (front / rear)                        |            | 2/0                                                                                                                  |  |
| Braking wheels (front / rear)                         |            | 0 / 2                                                                                                                |  |
| Engine/Battery                                        |            |                                                                                                                      |  |
| Electric engine power rating                          |            | 2 x 1.50 kW                                                                                                          |  |
| Number of hydraulic pump / Capacity of hydraulic pump |            | 2 x 4.20 cm <sup>3</sup>                                                                                             |  |
| Battery voltage                                       |            | 24 V                                                                                                                 |  |
| Battery capacity                                      |            | 250 Ah                                                                                                               |  |
| Integrated charger / charger                          |            | 24 V / 30 A                                                                                                          |  |
| Miscellaneous                                         |            | 2.17,00%                                                                                                             |  |
| Number of cycles with STD Battery (HIRD)              |            | 39                                                                                                                   |  |
| Ground Pressure                                       |            | 11.30 dan/cm2                                                                                                        |  |
| Hydraulic Pressure                                    |            | 140 bar                                                                                                              |  |
| Hydraulic tank capacity                               |            | 22                                                                                                                   |  |
| Standards compliance                                  |            | LL 1                                                                                                                 |  |
| This machine is in compliance with:                   |            | European directives: 2006/42/EC- Machinery<br>(revised EN280:2013) - 2004/108/EC (EMC) -<br>2006/95/EC (Low voltage) |  |