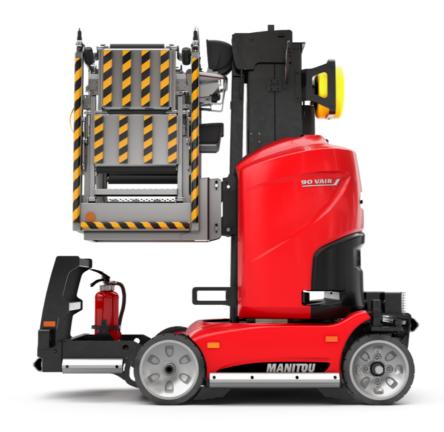

Technical sheet:

# 90 V'AIR

|                                                       | 90 V'AIR G | <b>90 V'AIR</b> Created on May 5, 2024 at 2:16:49 PM UTC                                                             |  |
|-------------------------------------------------------|------------|----------------------------------------------------------------------------------------------------------------------|--|
| Capacities                                            |            | Metric                                                                                                               |  |
| Working height                                        | h21        | 9 m                                                                                                                  |  |
| Floor height (access)                                 | h20        | 1.03 m                                                                                                               |  |
| Platform height                                       | h7         | 7 m                                                                                                                  |  |
| Max. outreach                                         |            | 2.04 m                                                                                                               |  |
| Platform capacity                                     | Q          | 230 kg                                                                                                               |  |
| Turret rotation                                       |            | 350 °                                                                                                                |  |
| Number of people (indoor / outdoor)                   |            | 2/2                                                                                                                  |  |
| Weight and dimensions                                 |            |                                                                                                                      |  |
| Platform weight*                                      |            | 2710 kg                                                                                                              |  |
| Platform dimensions (length x width)                  | lp / ep    | 0.95 m x 0.68 m                                                                                                      |  |
| Overall length                                        | l1         | 2.31 m                                                                                                               |  |
| Overall width                                         | b1         | 1.10 m                                                                                                               |  |
| Overall height                                        | h17        | 2.31 m                                                                                                               |  |
| Counterweight offset (turret at 90°)                  | a7         | 0.04 m                                                                                                               |  |
| Counterweight Oversize / Reach                        |            | 0.05 m                                                                                                               |  |
| External turning radius                               | Wa3        | 1.98 m                                                                                                               |  |
| Ground clearance at centre of wheelbase               | m2         | 0.10 m                                                                                                               |  |
| Wheelbase                                             | У          | 1.20 m                                                                                                               |  |
| Performances                                          | ,          |                                                                                                                      |  |
| Drive speed - stowed                                  |            | 4.50 km/h                                                                                                            |  |
| Drive speed - raised                                  |            | 0.60 km/h                                                                                                            |  |
| Gradeability                                          |            | 25 %                                                                                                                 |  |
| Permissible leveling                                  |            | 2 °                                                                                                                  |  |
| Wheels                                                |            | -                                                                                                                    |  |
| Tires type                                            |            | Non marking                                                                                                          |  |
| Standard tires                                        |            | 406 x 127 mm                                                                                                         |  |
| Drive wheels (front / rear)                           |            | 0 / 2                                                                                                                |  |
| Steering wheels (front / rear)                        |            | 2/0                                                                                                                  |  |
| Braking wheels (front / rear)                         |            | 0 / 2                                                                                                                |  |
| Engine/Battery                                        |            |                                                                                                                      |  |
| Electric engine power rating                          |            | 2 x 1.50 kW                                                                                                          |  |
| Number of hydraulic pump / Capacity of hydraulic pump |            | 2 x 4.20 cm <sup>3</sup>                                                                                             |  |
| Battery voltage                                       |            | 24 V                                                                                                                 |  |
| Battery capacity                                      |            | 250 Ah                                                                                                               |  |
| Integrated charger / charger                          |            | 24 V / 30 A                                                                                                          |  |
| Miscellaneous                                         |            | 2.17,00%                                                                                                             |  |
| Number of cycles with STD Battery (HIRD)              |            | 39                                                                                                                   |  |
| Ground Pressure                                       |            | 11.30 dan/cm2                                                                                                        |  |
| Hydraulic Pressure                                    |            | 140 bar                                                                                                              |  |
| Hydraulic tank capacity                               |            | 22                                                                                                                   |  |
| Standards compliance                                  |            | LL 1                                                                                                                 |  |
| This machine is in compliance with:                   |            | European directives: 2006/42/EC- Machinery<br>(revised EN280:2013) - 2004/108/EC (EMC) -<br>2006/95/EC (Low voltage) |  |

#### Optional

6 kg Powder extinguisher A, B, C

Biodegradable oil

Cold weather protection oil

Safety kit - Harness + helmet