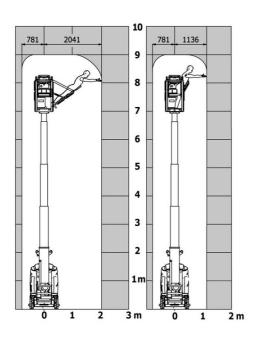

sure                                    |             | 140 bar                                                                                                              |
|                                                       |             | 22                                                                                                                   |
| Standards compliance                                  |             |                                                                                                                      |
| This machine is in compliance with:                   |             | European directives: 2006/42/EC- Machinery<br>(revised EN280:2013) - 2004/108/EC (EMC) -<br>2006/95/EC (Low voltage) |

90 V'Air - Load chart

Load Chart for MEWP Metric



## 90 V'Air - Dimensional drawing



## Equipment

| Standard                                                                    |
|-----------------------------------------------------------------------------|
| 2 LED front headlights with protective grille                               |
| 2 rear position headlights with LED                                         |
| 2 vertical detection radars                                                 |
| 3 anti-static braids                                                        |
| Audible alarm and illuminated indicator lamp (leveling, overload, lowering) |
| Backlit control panel                                                       |
| Battery charge indicator lamp                                               |
| CAN bus technology