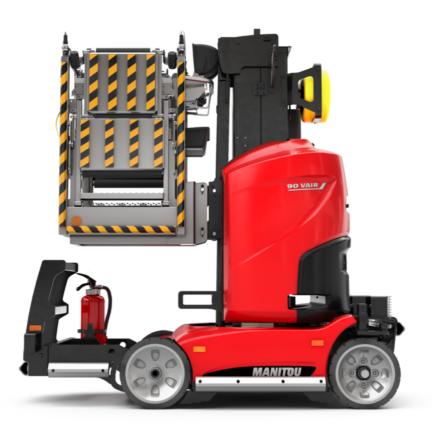

Technical sheet :

|                                                       | 90 V'AIR Cr | eated on May 2, 2024 at 2:02:02 PM UT                                                                                |
|-------------------------------------------------------|-------------|----------------------------------------------------------------------------------------------------------------------|
| Capacities                                            |             | Metric                                                                                                               |
| Working height                                        | h21         | 9 m                                                                                                                  |
| Floor height (access)                                 | h20         | 1.03 m                                                                                                               |
| Platform height                                       | h7          | 7 m                                                                                                                  |
| Max. outreach                                         |             | 2.04 m                                                                                                               |
| Platform capacity                                     | 0           | 230 kg                                                                                                               |
| Turret rotation                                       |             | 350 °                                                                                                                |
| Number of people (indoor / outdoor)                   |             | 2/2                                                                                                                  |
| Weight and dimensions                                 |             |                                                                                                                      |
| Platform weight*                                      |             | 2710 kg                                                                                                              |
| Platform dimensions (length x width)                  | lp / ep     | 0.95 m x 0.68 m                                                                                                      |
| Overall length                                        | 1           | 2.31 m                                                                                                               |
| Overall width                                         | b1          | 1.10 m                                                                                                               |
| Overall height                                        | h17         | 2.31 m                                                                                                               |
| Counterweight offset (turret at 90°)                  | a7          | 0.04 m                                                                                                               |
| Counterweight Oversize / Reach                        |             | 0.05 m                                                                                                               |
| External turning radius                               | Wa3         | 1.98 m                                                                                                               |
| Ground clearance at centre of wheelbase               | m2          | 0.10 m                                                                                                               |
| Vheelbase                                             | у           | 1.20 m                                                                                                               |
| Performances                                          |             |                                                                                                                      |
| Drive speed - stowed                                  |             | 4.50 km/h                                                                                                            |
| Drive speed - raised                                  |             | 0.60 km/h                                                                                                            |
| Gradeability                                          |             | 25 %                                                                                                                 |
| Permissible leveling                                  |             | 2 °                                                                                                                  |
| Vheels                                                |             |                                                                                                                      |
| Fires type                                            |             | Non marking                                                                                                          |
| Standard tires                                        |             | 406 x 127 mm                                                                                                         |
| rive wheels (front / rear)                            |             | 0 / 2                                                                                                                |
| Steering wheels (front / rear)                        |             | 2 / 0                                                                                                                |
| Braking wheels (front / rear)                         |             | 0 / 2                                                                                                                |
| Engine/Battery                                        |             |                                                                                                                      |
| Electric engine power rating                          |             | 2 x 1.50 kW                                                                                                          |
| Number of hydraulic pump / Capacity of hydraulic pump |             | 2 x 4.20 cm <sup>3</sup>                                                                                             |
| Battery voltage                                       |             | 24 V                                                                                                                 |
| Battery capacity                                      |             | 250 Ah                                                                                                               |
| ntegrated charger / charger                           |             | 24 V / 30 A                                                                                                          |
| <i>A</i> iscellaneous                                 |             |                                                                                                                      |
| Number of cycles with STD Battery (HIRD)              |             | 39                                                                                                                   |
| Ground Pressure                                       |             | 11.30 dan/cm2                                                                                                        |
| Hydraulic Pressure                                    |             | 140 bar                                                                                                              |
|                                                       |             | 22                                                                                                                   |
| Standards compliance                                  |             |                                                                                                                      |
| This machine is in compliance with:                   |             | European directives: 2006/42/EC- Machinery<br>(revised EN280:2013) - 2004/108/EC (EMC) -<br>2006/95/EC (Low voltage) |