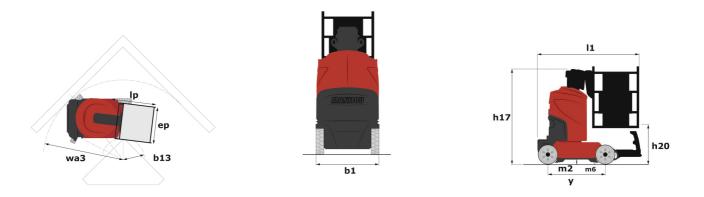

## 90 V'Air - Dimensional drawing

Technical sheet :

|                                                       | 90 V'AIR Cr | eated on May 2, 2024 at 2:02:02 PM UT                                                                                |
|-------------------------------------------------------|-------------|----------------------------------------------------------------------------------------------------------------------|
| Capacities                                            |             | Metric                                                                                                               |
| Working height                                        | h21         | 9 m                                                                                                                  |
| Floor height (access)                                 | h20         | 1.03 m                                                                                                               |
| Platform height                                       | h7          | 7 m                                                                                                                  |
| Max. outreach                                         |             | 2.04 m                                                                                                               |
| Platform capacity                                     | 0           | 230 kg                                                                                                               |
| Turret rotation                                       |             | 350 °                                                                                                                |
| Number of people (indoor / outdoor)                   |             | 2/2                                                                                                                  |
| Weight and dimensions                                 |             |                                                                                                                      |
| Platform weight*                                      |             | 2710 kg                                                                                                              |
| Platform dimensions (length x width)                  | lp / ep     | 0.95 m x 0.68 m                                                                                                      |
| Overall length                                        | 1           | 2.31 m                                                                                                               |
| Overall width                                         | b1          | 1.10 m                                                                                                               |
| Overall height                                        | h17         | 2.31 m                                                                                                               |
| Counterweight offset (turret at 90°)                  | a7          | 0.04 m                                                                                                               |
| Counterweight Oversize / Reach                        |             | 0.05 m                                                                                                               |
| External turning radius                               | Wa3         | 1.98 m                                                                                                               |
| Ground clearance at centre of wheelbase               | m2          | 0.10 m                                                                                                               |
| Vheelbase                                             | у           | 1.20 m                                                                                                               |
| Performances                                          |             |                                                                                                                      |
| Drive speed - stowed                                  |             | 4.50 km/h                                                                                                            |
| Drive speed - raised                                  |             | 0.60 km/h                                                                                                            |
| Gradeability                                          |             | 25 %                                                                                                                 |
| Permissible leveling                                  |             | 2 °                                                                                                                  |
| Vheels                                                |             |                                                                                                                      |
| Fires type                                            |             | Non marking                                                                                                          |
| Standard tires                                        |             | 406 x 127 mm                                                                                                         |
| rive wheels (front / rear)                            |             | 0 / 2                                                                                                                |
| Steering wheels (front / rear)                        |             | 2 / 0                                                                                                                |
| Braking wheels (front / rear)                         |             | 0 / 2                                                                                                                |
| Engine/Battery                                        |             |                                                                                                                      |
| Electric engine power rating                          |             | 2 x 1.50 kW                                                                                                          |
| Number of hydraulic pump / Capacity of hydraulic pump |             | 2 x 4.20 cm <sup>3</sup>                                                                                             |
| Battery voltage                                       |             | 24 V                                                                                                                 |
| Battery capacity                                      |             | 250 Ah                                                                                                               |
| ntegrated charger / charger                           |             | 24 V / 30 A                                                                                                          |
| <i>A</i> iscellaneous                                 |             |                                                                                                                      |
| Number of cycles with STD Battery (HIRD)              |             | 39                                                                                                                   |
| Ground Pressure                                       |             | 11.30 dan/cm2                                                                                                        |
| Hydraulic Pressure                                    |             | 140 bar                                                                                                              |
|                                                       |             | 22                                                                                                                   |
| Standards compliance                                  |             |                                                                                                                      |
| This machine is in compliance with:                   |             | European directives: 2006/42/EC- Machinery<br>(revised EN280:2013) - 2004/108/EC (EMC) -<br>2006/95/EC (Low voltage) |