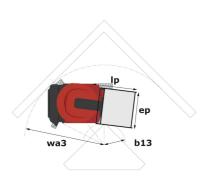

### 90 V'Air - Dimensional drawing

# 90 V'AIR

|                                                       | 90 VAIR GI | <b>90 V'AIR</b> Created on May 3, 2024 at 3:00:48 PM UTC                                                             |  |
|-------------------------------------------------------|------------|----------------------------------------------------------------------------------------------------------------------|--|
| Capacities                                            |            | Metric                                                                                                               |  |
| Working height                                        | h21        | 9 m                                                                                                                  |  |
| Floor height (access)                                 | h20        | 1.03 m                                                                                                               |  |
| Platform height                                       | h7         | 7 m                                                                                                                  |  |
| Max. outreach                                         |            | 2.04 m                                                                                                               |  |
| Platform capacity                                     | Q          | 230 kg                                                                                                               |  |
| Turret rotation                                       |            | 350 °                                                                                                                |  |
| Number of people (indoor / outdoor)                   |            | 2/2                                                                                                                  |  |
| Weight and dimensions                                 |            |                                                                                                                      |  |
| Platform weight*                                      |            | 2710 kg                                                                                                              |  |
| Platform dimensions (length x width)                  | lp / ep    | 0.95 m x 0.68 m                                                                                                      |  |
| Overall length                                        | l1         | 2.31 m                                                                                                               |  |
| Overall width                                         | b1         | 1.10 m                                                                                                               |  |
| Overall height                                        | h17        | 2.31 m                                                                                                               |  |
| Counterweight offset (turret at 90°)                  | a7         | 0.04 m                                                                                                               |  |
| Counterweight Oversize / Reach                        | <u>.</u> . | 0.05 m                                                                                                               |  |
| External turning radius                               | Wa3        | 1.98 m                                                                                                               |  |
| Ground clearance at centre of wheelbase               | m2         | 0.10 m                                                                                                               |  |
| Wheelbase                                             | У          | 1.20 m                                                                                                               |  |
| Performances                                          | y          | 1.20 111                                                                                                             |  |
| Drive speed - stowed                                  |            | 4.50 km/h                                                                                                            |  |
| Drive speed - raised                                  |            | 0.60 km/h                                                                                                            |  |
| Gradeability                                          |            | 25 %                                                                                                                 |  |
| •                                                     |            | 2°                                                                                                                   |  |
| Permissible leveling                                  |            | Z                                                                                                                    |  |
| Wheels                                                |            | Non-modeing                                                                                                          |  |
| Tires type                                            |            | Non marking                                                                                                          |  |
| Standard tires                                        |            | 406 x 127 mm                                                                                                         |  |
| Drive wheels (front / rear)                           |            | 0 / 2                                                                                                                |  |
| Steering wheels (front / rear)                        |            | 2 / 0                                                                                                                |  |
| Braking wheels (front / rear)                         |            | 0 / 2                                                                                                                |  |
| Engine/Battery                                        |            |                                                                                                                      |  |
| Electric engine power rating                          |            | 2 x 1.50 kW                                                                                                          |  |
| Number of hydraulic pump / Capacity of hydraulic pump |            | 2 x 4.20 cm <sup>3</sup>                                                                                             |  |
| Battery voltage                                       |            | 24 V                                                                                                                 |  |
| Battery capacity                                      |            | 250 Ah                                                                                                               |  |
| Integrated charger / charger                          |            | 24 V / 30 A                                                                                                          |  |
| Miscellaneous                                         |            |                                                                                                                      |  |
| Number of cycles with STD Battery (HIRD)              |            | 39                                                                                                                   |  |
| Ground Pressure                                       |            | 11.30 dan/cm2                                                                                                        |  |
| Hydraulic Pressure                                    |            | 140 bar                                                                                                              |  |
| Hydraulic tank capacity                               |            | 22 I                                                                                                                 |  |
| Standards compliance                                  |            |                                                                                                                      |  |
| This machine is in compliance with:                   |            | European directives: 2006/42/EC- Machinery<br>(revised EN280:2013) - 2004/108/EC (EMC) -<br>2006/95/EC (Low voltage) |  |