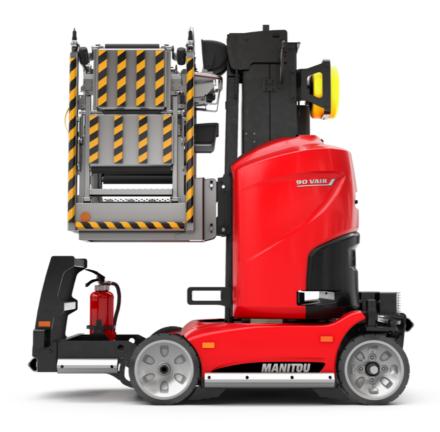

Technical sheet:

# 90 V'AIR

|                                                       | 90 VAIR GI | <b>90 V'AIR</b> Created on May 3, 2024 at 3:00:48 PM UTC                                                             |  |
|-------------------------------------------------------|------------|----------------------------------------------------------------------------------------------------------------------|--|
| Capacities                                            |            | Metric                                                                                                               |  |
| Working height                                        | h21        | 9 m                                                                                                                  |  |
| Floor height (access)                                 | h20        | 1.03 m                                                                                                               |  |
| Platform height                                       | h7         | 7 m                                                                                                                  |  |
| Max. outreach                                         |            | 2.04 m                                                                                                               |  |
| Platform capacity                                     | Q          | 230 kg                                                                                                               |  |
| Turret rotation                                       |            | 350 °                                                                                                                |  |
| Number of people (indoor / outdoor)                   |            | 2/2                                                                                                                  |  |
| Weight and dimensions                                 |            |                                                                                                                      |  |
| Platform weight*                                      |            | 2710 kg                                                                                                              |  |
| Platform dimensions (length x width)                  | lp / ep    | 0.95 m x 0.68 m                                                                                                      |  |
| Overall length                                        | l1         | 2.31 m                                                                                                               |  |
| Overall width                                         | b1         | 1.10 m                                                                                                               |  |
| Overall height                                        | h17        | 2.31 m                                                                                                               |  |
| Counterweight offset (turret at 90°)                  | a7         | 0.04 m                                                                                                               |  |
| Counterweight Oversize / Reach                        | <u>.</u> . | 0.05 m                                                                                                               |  |
| External turning radius                               | Wa3        | 1.98 m                                                                                                               |  |
| Ground clearance at centre of wheelbase               | m2         | 0.10 m                                                                                                               |  |
| Wheelbase                                             | У          | 1.20 m                                                                                                               |  |
| Performances                                          | y          | 1.20 111                                                                                                             |  |
| Drive speed - stowed                                  |            | 4.50 km/h                                                                                                            |  |
| Drive speed - raised                                  |            | 0.60 km/h                                                                                                            |  |
| Gradeability                                          |            | 25 %                                                                                                                 |  |
| •                                                     |            | 2°                                                                                                                   |  |
| Permissible leveling                                  |            | Z                                                                                                                    |  |
| Wheels                                                |            | Non-modeing                                                                                                          |  |
| Tires type                                            |            | Non marking                                                                                                          |  |
| Standard tires                                        |            | 406 x 127 mm                                                                                                         |  |
| Drive wheels (front / rear)                           |            | 0 / 2                                                                                                                |  |
| Steering wheels (front / rear)                        |            | 2 / 0                                                                                                                |  |
| Braking wheels (front / rear)                         |            | 0 / 2                                                                                                                |  |
| Engine/Battery                                        |            |                                                                                                                      |  |
| Electric engine power rating                          |            | 2 x 1.50 kW                                                                                                          |  |
| Number of hydraulic pump / Capacity of hydraulic pump |            | 2 x 4.20 cm <sup>3</sup>                                                                                             |  |
| Battery voltage                                       |            | 24 V                                                                                                                 |  |
| Battery capacity                                      |            | 250 Ah                                                                                                               |  |
| Integrated charger / charger                          |            | 24 V / 30 A                                                                                                          |  |
| Miscellaneous                                         |            |                                                                                                                      |  |
| Number of cycles with STD Battery (HIRD)              |            | 39                                                                                                                   |  |
| Ground Pressure                                       |            | 11.30 dan/cm2                                                                                                        |  |
| Hydraulic Pressure                                    |            | 140 bar                                                                                                              |  |
| Hydraulic tank capacity                               |            | 22 I                                                                                                                 |  |
| Standards compliance                                  |            |                                                                                                                      |  |
| This machine is in compliance with:                   |            | European directives: 2006/42/EC- Machinery<br>(revised EN280:2013) - 2004/108/EC (EMC) -<br>2006/95/EC (Low voltage) |  |