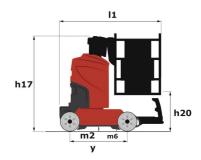

# 90 V'AIR

|                                                       | 90 VAIR GI | <b>90 V'AIR</b> Created on May 3, 2024 at 3:00:48 PM UTC                                                             |  |
|-------------------------------------------------------|------------|----------------------------------------------------------------------------------------------------------------------|--|
| Capacities                                            |            | Metric                                                                                                               |  |
| Working height                                        | h21        | 9 m                                                                                                                  |  |
| Floor height (access)                                 | h20        | 1.03 m                                                                                                               |  |
| Platform height                                       | h7         | 7 m                                                                                                                  |  |
| Max. outreach                                         |            | 2.04 m                                                                                                               |  |
| Platform capacity                                     | Q          | 230 kg                                                                                                               |  |
| Turret rotation                                       |            | 350 °                                                                                                                |  |
| Number of people (indoor / outdoor)                   |            | 2/2                                                                                                                  |  |
| Weight and dimensions                                 |            |                                                                                                                      |  |
| Platform weight*                                      |            | 2710 kg                                                                                                              |  |
| Platform dimensions (length x width)                  | lp / ep    | 0.95 m x 0.68 m                                                                                                      |  |
| Overall length                                        | l1         | 2.31 m                                                                                                               |  |
| Overall width                                         | b1         | 1.10 m                                                                                                               |  |
| Overall height                                        | h17        | 2.31 m                                                                                                               |  |
| Counterweight offset (turret at 90°)                  | a7         | 0.04 m                                                                                                               |  |
| Counterweight Oversize / Reach                        | <u>.</u> . | 0.05 m                                                                                                               |  |
| External turning radius                               | Wa3        | 1.98 m                                                                                                               |  |
| Ground clearance at centre of wheelbase               | m2         | 0.10 m                                                                                                               |  |
| Wheelbase                                             | У          | 1.20 m                                                                                                               |  |
| Performances                                          | y          | 1.20 111                                                                                                             |  |
| Drive speed - stowed                                  |            | 4.50 km/h                                                                                                            |  |
| Drive speed - raised                                  |            | 0.60 km/h                                                                                                            |  |
| Gradeability                                          |            | 25 %                                                                                                                 |  |
| •                                                     |            | 2°                                                                                                                   |  |
| Permissible leveling                                  |            | Z                                                                                                                    |  |
| Wheels                                                |            | Non-modeing                                                                                                          |  |
| Tires type                                            |            | Non marking                                                                                                          |  |
| Standard tires                                        |            | 406 x 127 mm                                                                                                         |  |
| Drive wheels (front / rear)                           |            | 0 / 2                                                                                                                |  |
| Steering wheels (front / rear)                        |            | 2 / 0                                                                                                                |  |
| Braking wheels (front / rear)                         |            | 0 / 2                                                                                                                |  |
| Engine/Battery                                        |            |                                                                                                                      |  |
| Electric engine power rating                          |            | 2 x 1.50 kW                                                                                                          |  |
| Number of hydraulic pump / Capacity of hydraulic pump |            | 2 x 4.20 cm <sup>3</sup>                                                                                             |  |
| Battery voltage                                       |            | 24 V                                                                                                                 |  |
| Battery capacity                                      |            | 250 Ah                                                                                                               |  |
| Integrated charger / charger                          |            | 24 V / 30 A                                                                                                          |  |
| Miscellaneous                                         |            |                                                                                                                      |  |
| Number of cycles with STD Battery (HIRD)              |            | 39                                                                                                                   |  |
| Ground Pressure                                       |            | 11.30 dan/cm2                                                                                                        |  |
| Hydraulic Pressure                                    |            | 140 bar                                                                                                              |  |
| Hydraulic tank capacity                               |            | 22 I                                                                                                                 |  |
| Standards compliance                                  |            |                                                                                                                      |  |
| This machine is in compliance with:                   |            | European directives: 2006/42/EC- Machinery<br>(revised EN280:2013) - 2004/108/EC (EMC) -<br>2006/95/EC (Low voltage) |  |

### 90 V'Air - Dimensional drawing