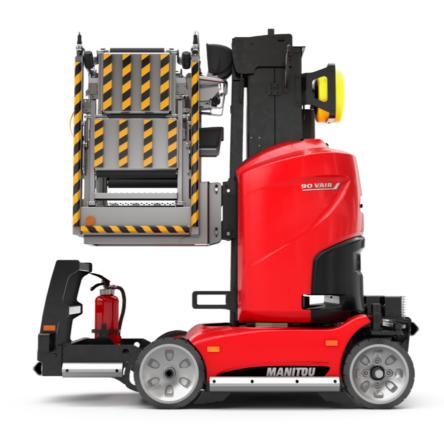

# 90 V'AIR

|                                                       | 90 V'AIR CIE | ated on May 3, 2024 at 11:03:06 PM 01C                                                                               |
|-------------------------------------------------------|--------------|----------------------------------------------------------------------------------------------------------------------|
| Capacities                                            |              | Metric                                                                                                               |
| Working height                                        | h21          | 9 m                                                                                                                  |
| Floor height (access)                                 | h20          | 1.03 m                                                                                                               |
| Platform height                                       | h7           | 7 m                                                                                                                  |
| Max. outreach                                         |              | 2.04 m                                                                                                               |
| Platform capacity                                     | Q            | 230 kg                                                                                                               |
| Turret rotation                                       |              | 350 °                                                                                                                |
| Number of people (indoor / outdoor)                   |              | 2/2                                                                                                                  |
| Weight and dimensions                                 |              |                                                                                                                      |
| Platform weight*                                      |              | 2710 kg                                                                                                              |
| Platform dimensions (length x width)                  | lp / ep      | 0.95 m x 0.68 m                                                                                                      |
| Overall length                                        | I1           | 2.31 m                                                                                                               |
| Overall width                                         | b1           | 1.10 m                                                                                                               |
| Overall height                                        | h17          | 2.31 m                                                                                                               |
| Counterweight offset (turret at 90°)                  | a7           | 0.04 m                                                                                                               |
| Counterweight Oversize / Reach                        |              | 0.05 m                                                                                                               |
| External turning radius                               | Wa3          | 1.98 m                                                                                                               |
| Ground clearance at centre of wheelbase               | m2           | 0.10 m                                                                                                               |
| Wheelbase                                             | у            | 1.20 m                                                                                                               |
| Performances                                          |              | -                                                                                                                    |
| Drive speed - stowed                                  |              | 4.50 km/h                                                                                                            |
| Drive speed - raised                                  |              | 0.60 km/h                                                                                                            |
| Gradeability                                          |              | 25 %                                                                                                                 |
| Permissible leveling                                  |              | 2 °                                                                                                                  |
| Wheels                                                |              |                                                                                                                      |
| Tires type                                            |              | Non marking                                                                                                          |
| Standard tires                                        |              | 406 x 127 mm                                                                                                         |
| Drive wheels (front / rear)                           |              | 0 / 2                                                                                                                |
| Steering wheels (front / rear)                        |              | 2 / 0                                                                                                                |
| Braking wheels (front / rear)                         |              | 0 / 2                                                                                                                |
| Engine/Battery                                        |              |                                                                                                                      |
| Electric engine power rating                          |              | 2 x 1.50 kW                                                                                                          |
| Number of hydraulic pump / Capacity of hydraulic pump |              | 2 x 4.20 cm <sup>3</sup>                                                                                             |
| Battery voltage                                       |              | 24 V                                                                                                                 |
| Battery capacity                                      |              | 250 Ah                                                                                                               |
| Integrated charger / charger                          |              | 24 V / 30 A                                                                                                          |
| Miscellaneous                                         |              |                                                                                                                      |
| Number of cycles with STD Battery (HIRD)              |              | 39                                                                                                                   |
| Ground Pressure                                       |              | 11.30 dan/cm2                                                                                                        |
| Hydraulic Pressure                                    |              | 140 bar                                                                                                              |
| Hydraulic tank capacity                               |              | 22                                                                                                                   |
| Standards compliance                                  |              |                                                                                                                      |
| This machine is in compliance with:                   |              | European directives: 2006/42/EC- Machinery<br>(revised EN280:2013) - 2004/108/EC (EMC) -<br>2006/95/EC (Low voltage) |