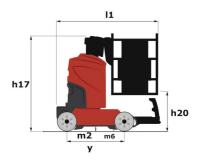

# 90 V'AIR

|                                                       | 90 V'AIR CIE | ated on May 3, 2024 at 11:03:06 PM 01C                                                                               |
|-------------------------------------------------------|--------------|----------------------------------------------------------------------------------------------------------------------|
| Capacities                                            |              | Metric                                                                                                               |
| Working height                                        | h21          | 9 m                                                                                                                  |
| Floor height (access)                                 | h20          | 1.03 m                                                                                                               |
| Platform height                                       | h7           | 7 m                                                                                                                  |
| Max. outreach                                         |              | 2.04 m                                                                                                               |
| Platform capacity                                     | Q            | 230 kg                                                                                                               |
| Turret rotation                                       |              | 350 °                                                                                                                |
| Number of people (indoor / outdoor)                   |              | 2/2                                                                                                                  |
| Weight and dimensions                                 |              |                                                                                                                      |
| Platform weight*                                      |              | 2710 kg                                                                                                              |
| Platform dimensions (length x width)                  | lp / ep      | 0.95 m x 0.68 m                                                                                                      |
| Overall length                                        | I1           | 2.31 m                                                                                                               |
| Overall width                                         | b1           | 1.10 m                                                                                                               |
| Overall height                                        | h17          | 2.31 m                                                                                                               |
| Counterweight offset (turret at 90°)                  | a7           | 0.04 m                                                                                                               |
| Counterweight Oversize / Reach                        |              | 0.05 m                                                                                                               |
| External turning radius                               | Wa3          | 1.98 m                                                                                                               |
| Ground clearance at centre of wheelbase               | m2           | 0.10 m                                                                                                               |
| Wheelbase                                             | у            | 1.20 m                                                                                                               |
| Performances                                          |              | -                                                                                                                    |
| Drive speed - stowed                                  |              | 4.50 km/h                                                                                                            |
| Drive speed - raised                                  |              | 0.60 km/h                                                                                                            |
| Gradeability                                          |              | 25 %                                                                                                                 |
| Permissible leveling                                  |              | 2 °                                                                                                                  |
| Wheels                                                |              |                                                                                                                      |
| Tires type                                            |              | Non marking                                                                                                          |
| Standard tires                                        |              | 406 x 127 mm                                                                                                         |
| Drive wheels (front / rear)                           |              | 0 / 2                                                                                                                |
| Steering wheels (front / rear)                        |              | 2 / 0                                                                                                                |
| Braking wheels (front / rear)                         |              | 0 / 2                                                                                                                |
| Engine/Battery                                        |              |                                                                                                                      |
| Electric engine power rating                          |              | 2 x 1.50 kW                                                                                                          |
| Number of hydraulic pump / Capacity of hydraulic pump |              | 2 x 4.20 cm <sup>3</sup>                                                                                             |
| Battery voltage                                       |              | 24 V                                                                                                                 |
| Battery capacity                                      |              | 250 Ah                                                                                                               |
| Integrated charger / charger                          |              | 24 V / 30 A                                                                                                          |
| Miscellaneous                                         |              |                                                                                                                      |
| Number of cycles with STD Battery (HIRD)              |              | 39                                                                                                                   |
| Ground Pressure                                       |              | 11.30 dan/cm2                                                                                                        |
| Hydraulic Pressure                                    |              | 140 bar                                                                                                              |
| Hydraulic tank capacity                               |              | 22                                                                                                                   |
| Standards compliance                                  |              |                                                                                                                      |
| This machine is in compliance with:                   |              | European directives: 2006/42/EC- Machinery<br>(revised EN280:2013) - 2004/108/EC (EMC) -<br>2006/95/EC (Low voltage) |

## 90 V'Air - Dimensional drawing