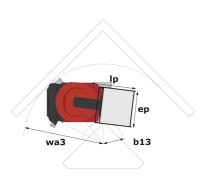

## 90 V'Air - Dimensional drawing

# 90 V'AIR

|                                                       | 90 V'AIR CIE | ated on May 3, 2024 at 11:03:06 PM 01C                                                                               |
|-------------------------------------------------------|--------------|----------------------------------------------------------------------------------------------------------------------|
| Capacities                                            |              | Metric                                                                                                               |
| Working height                                        | h21          | 9 m                                                                                                                  |
| Floor height (access)                                 | h20          | 1.03 m                                                                                                               |
| Platform height                                       | h7           | 7 m                                                                                                                  |
| Max. outreach                                         |              | 2.04 m                                                                                                               |
| Platform capacity                                     | Q            | 230 kg                                                                                                               |
| Turret rotation                                       |              | 350 °                                                                                                                |
| Number of people (indoor / outdoor)                   |              | 2/2                                                                                                                  |
| Weight and dimensions                                 |              |                                                                                                                      |
| Platform weight*                                      |              | 2710 kg                                                                                                              |
| Platform dimensions (length x width)                  | lp / ep      | 0.95 m x 0.68 m                                                                                                      |
| Overall length                                        | I1           | 2.31 m                                                                                                               |
| Overall width                                         | b1           | 1.10 m                                                                                                               |
| Overall height                                        | h17          | 2.31 m                                                                                                               |
| Counterweight offset (turret at 90°)                  | a7           | 0.04 m                                                                                                               |
| Counterweight Oversize / Reach                        |              | 0.05 m                                                                                                               |
| External turning radius                               | Wa3          | 1.98 m                                                                                                               |
| Ground clearance at centre of wheelbase               | m2           | 0.10 m                                                                                                               |
| Wheelbase                                             | у            | 1.20 m                                                                                                               |
| Performances                                          |              | -                                                                                                                    |
| Drive speed - stowed                                  |              | 4.50 km/h                                                                                                            |
| Drive speed - raised                                  |              | 0.60 km/h                                                                                                            |
| Gradeability                                          |              | 25 %                                                                                                                 |
| Permissible leveling                                  |              | 2 °                                                                                                                  |
| Wheels                                                |              |                                                                                                                      |
| Tires type                                            |              | Non marking                                                                                                          |
| Standard tires                                        |              | 406 x 127 mm                                                                                                         |
| Drive wheels (front / rear)                           |              | 0 / 2                                                                                                                |
| Steering wheels (front / rear)                        |              | 2 / 0                                                                                                                |
| Braking wheels (front / rear)                         |              | 0 / 2                                                                                                                |
| Engine/Battery                                        |              |                                                                                                                      |
| Electric engine power rating                          |              | 2 x 1.50 kW                                                                                                          |
| Number of hydraulic pump / Capacity of hydraulic pump |              | 2 x 4.20 cm <sup>3</sup>                                                                                             |
| Battery voltage                                       |              | 24 V                                                                                                                 |
| Battery capacity                                      |              | 250 Ah                                                                                                               |
| Integrated charger / charger                          |              | 24 V / 30 A                                                                                                          |
| Miscellaneous                                         |              |                                                                                                                      |
| Number of cycles with STD Battery (HIRD)              |              | 39                                                                                                                   |
| Ground Pressure                                       |              | 11.30 dan/cm2                                                                                                        |
| Hydraulic Pressure                                    |              | 140 bar                                                                                                              |
| Hydraulic tank capacity                               |              | 22                                                                                                                   |
| Standards compliance                                  |              |                                                                                                                      |
| This machine is in compliance with:                   |              | European directives: 2006/42/EC- Machinery<br>(revised EN280:2013) - 2004/108/EC (EMC) -<br>2006/95/EC (Low voltage) |