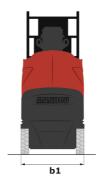

## 90 V'Air - Dimensional drawing

# 90 V'AIR

|                                                       | 90 V'AIR CIE | ated on May 3, 2024 at 11:03:06 PM 01C                                                                               |
|-------------------------------------------------------|--------------|----------------------------------------------------------------------------------------------------------------------|
| Capacities                                            |              | Metric                                                                                                               |
| Working height                                        | h21          | 9 m                                                                                                                  |
| Floor height (access)                                 | h20          | 1.03 m                                                                                                               |
| Platform height                                       | h7           | 7 m                                                                                                                  |
| Max. outreach                                         |              | 2.04 m                                                                                                               |
| Platform capacity                                     | Q            | 230 kg                                                                                                               |
| Turret rotation                                       |              | 350 °                                                                                                                |
| Number of people (indoor / outdoor)                   |              | 2/2                                                                                                                  |
| Weight and dimensions                                 |              |                                                                                                                      |
| Platform weight*                                      |              | 2710 kg                                                                                                              |
| Platform dimensions (length x width)                  | lp / ep      | 0.95 m x 0.68 m                                                                                                      |
| Overall length                                        | I1           | 2.31 m                                                                                                               |
| Overall width                                         | b1           | 1.10 m                                                                                                               |
| Overall height                                        | h17          | 2.31 m                                                                                                               |
| Counterweight offset (turret at 90°)                  | a7           | 0.04 m                                                                                                               |
| Counterweight Oversize / Reach                        |              | 0.05 m                                                                                                               |
| External turning radius                               | Wa3          | 1.98 m                                                                                                               |
| Ground clearance at centre of wheelbase               | m2           | 0.10 m                                                                                                               |
| Wheelbase                                             | у            | 1.20 m                                                                                                               |
| Performances                                          |              | -                                                                                                                    |
| Drive speed - stowed                                  |              | 4.50 km/h                                                                                                            |
| Drive speed - raised                                  |              | 0.60 km/h                                                                                                            |
| Gradeability                                          |              | 25 %                                                                                                                 |
| Permissible leveling                                  |              | 2 °                                                                                                                  |
| Wheels                                                |              |                                                                                                                      |
| Tires type                                            |              | Non marking                                                                                                          |
| Standard tires                                        |              | 406 x 127 mm                                                                                                         |
| Drive wheels (front / rear)                           |              | 0 / 2                                                                                                                |
| Steering wheels (front / rear)                        |              | 2 / 0                                                                                                                |
| Braking wheels (front / rear)                         |              | 0 / 2                                                                                                                |
| Engine/Battery                                        |              |                                                                                                                      |
| Electric engine power rating                          |              | 2 x 1.50 kW                                                                                                          |
| Number of hydraulic pump / Capacity of hydraulic pump |              | 2 x 4.20 cm <sup>3</sup>                                                                                             |
| Battery voltage                                       |              | 24 V                                                                                                                 |
| Battery capacity                                      |              | 250 Ah                                                                                                               |
| Integrated charger / charger                          |              | 24 V / 30 A                                                                                                          |
| Miscellaneous                                         |              |                                                                                                                      |
| Number of cycles with STD Battery (HIRD)              |              | 39                                                                                                                   |
| Ground Pressure                                       |              | 11.30 dan/cm2                                                                                                        |
| Hydraulic Pressure                                    |              | 140 bar                                                                                                              |
| Hydraulic tank capacity                               |              | 22                                                                                                                   |
| Standards compliance                                  |              |                                                                                                                      |
| This machine is in compliance with:                   |              | European directives: 2006/42/EC- Machinery<br>(revised EN280:2013) - 2004/108/EC (EMC) -<br>2006/95/EC (Low voltage) |