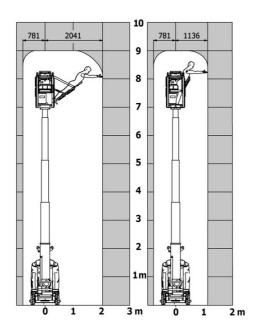

|              | 140 bar                                                                                                              |
| Hydraulic tank capacity                               |              | 22                                                                                                                   |
| Standards compliance                                  |              |                                                                                                                      |
| This machine is in compliance with:                   |              | European directives: 2006/42/EC- Machinery<br>(revised EN280:2013) - 2004/108/EC (EMC) -<br>2006/95/EC (Low voltage) |

## 90 V'Air - Load chart

#### Load Chart for MEWP Metric



## 90 V'Air - Dimensional drawing







## **Equipment**

| Standard                                                                    |
|-----------------------------------------------------------------------------|
| 2 LED front headlights with protective grille                               |
| 2 rear position headlights with LED                                         |
| 2 vertical detection radars                                                 |
| 3 anti-static braids                                                        |
| Audible alarm and illuminated indicator lamp (leveling, overload, lowering) |
| Backlit control panel                                                       |
| Battery charge indicator lamp                                               |
| CAN bus technolog