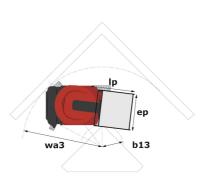

## 90 V'Air - Dimensional drawing

# 90 V'AIR

|                                                       | 5017                   | IR Cleated on 3 May 2024 at 4.33.30 or c                                                                             |
|-------------------------------------------------------|------------------------|----------------------------------------------------------------------------------------------------------------------|
| Capacities                                            |                        | Metric                                                                                                               |
| Working height                                        | h21                    | 9 m                                                                                                                  |
| Floor height (access)                                 | h20                    | 1.03 m                                                                                                               |
| Platform height                                       | h7                     | 7 m                                                                                                                  |
| Max. outreach                                         |                        | 2.04 m                                                                                                               |
| Platform capacity                                     | Q                      | 230 kg                                                                                                               |
| Turret rotation                                       |                        | 350 °                                                                                                                |
| Number of people (indoor / outdoor)                   |                        | 2/2                                                                                                                  |
| Weight and dimensions                                 |                        |                                                                                                                      |
| Platform weight*                                      |                        | 2710 kg                                                                                                              |
| Platform dimensions (length x width)                  | lp / ep                | 0.95 m x 0.68 m                                                                                                      |
| Overall length                                        | l1                     | 2.31 m                                                                                                               |
| Overall width                                         | b1                     | 1.10 m                                                                                                               |
| Overall height                                        | h17                    | 2.31 m                                                                                                               |
| Counterweight offset (turret at 90°)                  | a7                     | 0.04 m                                                                                                               |
| Counterweight Oversize / Reach                        |                        | 0.05 m                                                                                                               |
| External turning radius                               | Wa3                    | 1.98 m                                                                                                               |
| Ground clearance at centre of wheelbase               | m2                     | 0.10 m                                                                                                               |
| Wheelbase                                             | у                      | 1.20 m                                                                                                               |
| Performances                                          | , in the second second |                                                                                                                      |
| Drive speed - stowed                                  |                        | 4.50 km/h                                                                                                            |
| Drive speed - raised                                  |                        | 0.60 km/h                                                                                                            |
| Gradeability                                          |                        | 25 %                                                                                                                 |
| Permissible leveling                                  |                        | 2 °                                                                                                                  |
| Wheels                                                |                        | _                                                                                                                    |
| Tires type                                            |                        | Non marking                                                                                                          |
| Standard tires                                        |                        | 406 x 127 mm                                                                                                         |
| Drive wheels (front / rear)                           |                        | 0 / 2                                                                                                                |
| Steering wheels (front / rear)                        |                        | 2 / 0                                                                                                                |
| Braking wheels (front / rear)                         |                        | 0 / 2                                                                                                                |
| Engine/Battery                                        |                        | 372                                                                                                                  |
| Electric engine power rating                          |                        | 2 x 1.50 kW                                                                                                          |
| Number of hydraulic pump / Capacity of hydraulic pump |                        | 2 x 4.20 cm <sup>3</sup>                                                                                             |
| Battery voltage                                       |                        | 24 V                                                                                                                 |
| Battery capacity                                      |                        | 250 Ah                                                                                                               |
| Integrated charger / charger                          |                        | 24 V / 30 A                                                                                                          |
| Miscellaneous                                         |                        | 2117 00 11                                                                                                           |
| Number of cycles with STD Battery (HIRD)              |                        | 39                                                                                                                   |
| Ground Pressure                                       |                        | 11.30 dan/cm2                                                                                                        |
| Hydraulic Pressure                                    |                        | 140 bar                                                                                                              |
| Hydraulic tank capacity                               |                        | 22                                                                                                                   |
| Standards compliance                                  |                        | 221                                                                                                                  |
| This machine is in compliance with:                   |                        | European directives: 2006/42/EC- Machinery<br>(revised EN280:2013) - 2004/108/EC (EMC) -<br>2006/95/EC (Low voltage) |