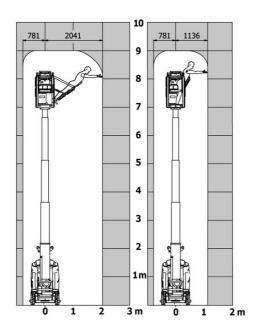

| 140 bar                                                                                                              |
| Hydraulic tank capacity                               |                        | 22                                                                                                                   |
| Standards compliance                                  |                        | 221                                                                                                                  |
| This machine is in compliance with:                   |                        | European directives: 2006/42/EC- Machinery<br>(revised EN280:2013) - 2004/108/EC (EMC) -<br>2006/95/EC (Low voltage) |

## 90 V'Air - Load chart

#### Load Chart for MEWP Metric



## 90 V'Air - Dimensional drawing







## **Equipment**

| Standard                                                                    |
|-----------------------------------------------------------------------------|
| 2 LED front headlights with protective grille                               |
| 2 rear position headlights with LED                                         |
| 2 vertical detection radars                                                 |
| 3 anti-static braids                                                        |
| Audible alarm and illuminated indicator lamp (leveling, overload, lowering) |
| Backlit control panel                                                       |
| Battery charge indicator lamp                                               |
| CAN bus technolog