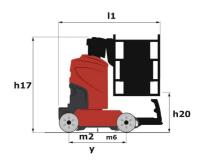

# 90 V'AIR

|                                                       | 5017                   | IR Cleated on 3 May 2024 at 4.33.30 or c                                                                             |
|-------------------------------------------------------|------------------------|----------------------------------------------------------------------------------------------------------------------|
| Capacities                                            |                        | Metric                                                                                                               |
| Working height                                        | h21                    | 9 m                                                                                                                  |
| Floor height (access)                                 | h20                    | 1.03 m                                                                                                               |
| Platform height                                       | h7                     | 7 m                                                                                                                  |
| Max. outreach                                         |                        | 2.04 m                                                                                                               |
| Platform capacity                                     | Q                      | 230 kg                                                                                                               |
| Turret rotation                                       |                        | 350 °                                                                                                                |
| Number of people (indoor / outdoor)                   |                        | 2/2                                                                                                                  |
| Weight and dimensions                                 |                        |                                                                                                                      |
| Platform weight*                                      |                        | 2710 kg                                                                                                              |
| Platform dimensions (length x width)                  | lp / ep                | 0.95 m x 0.68 m                                                                                                      |
| Overall length                                        | l1                     | 2.31 m                                                                                                               |
| Overall width                                         | b1                     | 1.10 m                                                                                                               |
| Overall height                                        | h17                    | 2.31 m                                                                                                               |
| Counterweight offset (turret at 90°)                  | a7                     | 0.04 m                                                                                                               |
| Counterweight Oversize / Reach                        |                        | 0.05 m                                                                                                               |
| External turning radius                               | Wa3                    | 1.98 m                                                                                                               |
| Ground clearance at centre of wheelbase               | m2                     | 0.10 m                                                                                                               |
| Wheelbase                                             | у                      | 1.20 m                                                                                                               |
| Performances                                          | , in the second second |                                                                                                                      |
| Drive speed - stowed                                  |                        | 4.50 km/h                                                                                                            |
| Drive speed - raised                                  |                        | 0.60 km/h                                                                                                            |
| Gradeability                                          |                        | 25 %                                                                                                                 |
| Permissible leveling                                  |                        | 2 °                                                                                                                  |
| Wheels                                                |                        | _                                                                                                                    |
| Tires type                                            |                        | Non marking                                                                                                          |
| Standard tires                                        |                        | 406 x 127 mm                                                                                                         |
| Drive wheels (front / rear)                           |                        | 0 / 2                                                                                                                |
| Steering wheels (front / rear)                        |                        | 2 / 0                                                                                                                |
| Braking wheels (front / rear)                         |                        | 0 / 2                                                                                                                |
| Engine/Battery                                        |                        | 372                                                                                                                  |
| Electric engine power rating                          |                        | 2 x 1.50 kW                                                                                                          |
| Number of hydraulic pump / Capacity of hydraulic pump |                        | 2 x 4.20 cm <sup>3</sup>                                                                                             |
| Battery voltage                                       |                        | 24 V                                                                                                                 |
| Battery capacity                                      |                        | 250 Ah                                                                                                               |
| Integrated charger / charger                          |                        | 24 V / 30 A                                                                                                          |
| Miscellaneous                                         |                        | 2117 00 11                                                                                                           |
| Number of cycles with STD Battery (HIRD)              |                        | 39                                                                                                                   |
| Ground Pressure                                       |                        | 11.30 dan/cm2                                                                                                        |
| Hydraulic Pressure                                    |                        | 140 bar                                                                                                              |
| Hydraulic tank capacity                               |                        | 22                                                                                                                   |
| Standards compliance                                  |                        | 221                                                                                                                  |
| This machine is in compliance with:                   |                        | European directives: 2006/42/EC- Machinery<br>(revised EN280:2013) - 2004/108/EC (EMC) -<br>2006/95/EC (Low voltage) |

## 90 V'Air - Dimensional drawing