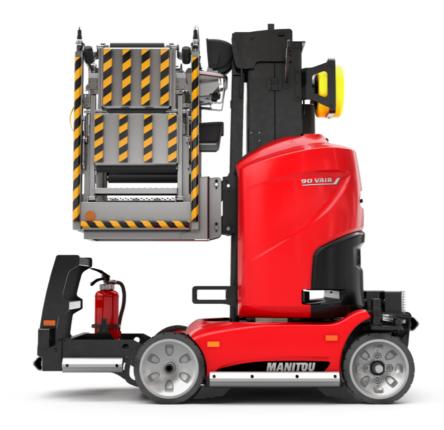

Technical sheet:

# 90 V'AIR

|                                                       | 5017                   | IR Cleated on 3 May 2024 at 4.33.30 or c                                                                             |
|-------------------------------------------------------|------------------------|----------------------------------------------------------------------------------------------------------------------|
| Capacities                                            |                        | Metric                                                                                                               |
| Working height                                        | h21                    | 9 m                                                                                                                  |
| Floor height (access)                                 | h20                    | 1.03 m                                                                                                               |
| Platform height                                       | h7                     | 7 m                                                                                                                  |
| Max. outreach                                         |                        | 2.04 m                                                                                                               |
| Platform capacity                                     | Q                      | 230 kg                                                                                                               |
| Turret rotation                                       |                        | 350 °                                                                                                                |
| Number of people (indoor / outdoor)                   |                        | 2/2                                                                                                                  |
| Weight and dimensions                                 |                        |                                                                                                                      |
| Platform weight*                                      |                        | 2710 kg                                                                                                              |
| Platform dimensions (length x width)                  | lp / ep                | 0.95 m x 0.68 m                                                                                                      |
| Overall length                                        | l1                     | 2.31 m                                                                                                               |
| Overall width                                         | b1                     | 1.10 m                                                                                                               |
| Overall height                                        | h17                    | 2.31 m                                                                                                               |
| Counterweight offset (turret at 90°)                  | a7                     | 0.04 m                                                                                                               |
| Counterweight Oversize / Reach                        |                        | 0.05 m                                                                                                               |
| External turning radius                               | Wa3                    | 1.98 m                                                                                                               |
| Ground clearance at centre of wheelbase               | m2                     | 0.10 m                                                                                                               |
| Wheelbase                                             | у                      | 1.20 m                                                                                                               |
| Performances                                          | , in the second second |                                                                                                                      |
| Drive speed - stowed                                  |                        | 4.50 km/h                                                                                                            |
| Drive speed - raised                                  |                        | 0.60 km/h                                                                                                            |
| Gradeability                                          |                        | 25 %                                                                                                                 |
| Permissible leveling                                  |                        | 2 °                                                                                                                  |
| Wheels                                                |                        | _                                                                                                                    |
| Tires type                                            |                        | Non marking                                                                                                          |
| Standard tires                                        |                        | 406 x 127 mm                                                                                                         |
| Drive wheels (front / rear)                           |                        | 0 / 2                                                                                                                |
| Steering wheels (front / rear)                        |                        | 2 / 0                                                                                                                |
| Braking wheels (front / rear)                         |                        | 0 / 2                                                                                                                |
| Engine/Battery                                        |                        | 372                                                                                                                  |
| Electric engine power rating                          |                        | 2 x 1.50 kW                                                                                                          |
| Number of hydraulic pump / Capacity of hydraulic pump |                        | 2 x 4.20 cm <sup>3</sup>                                                                                             |
| Battery voltage                                       |                        | 24 V                                                                                                                 |
| Battery capacity                                      |                        | 250 Ah                                                                                                               |
| Integrated charger / charger                          |                        | 24 V / 30 A                                                                                                          |
| Miscellaneous                                         |                        | 2117 00 11                                                                                                           |
| Number of cycles with STD Battery (HIRD)              |                        | 39                                                                                                                   |
| Ground Pressure                                       |                        | 11.30 dan/cm2                                                                                                        |
| Hydraulic Pressure                                    |                        | 140 bar                                                                                                              |
| Hydraulic tank capacity                               |                        | 22                                                                                                                   |
| Standards compliance                                  |                        | 221                                                                                                                  |
| This machine is in compliance with:                   |                        | European directives: 2006/42/EC- Machinery<br>(revised EN280:2013) - 2004/108/EC (EMC) -<br>2006/95/EC (Low voltage) |